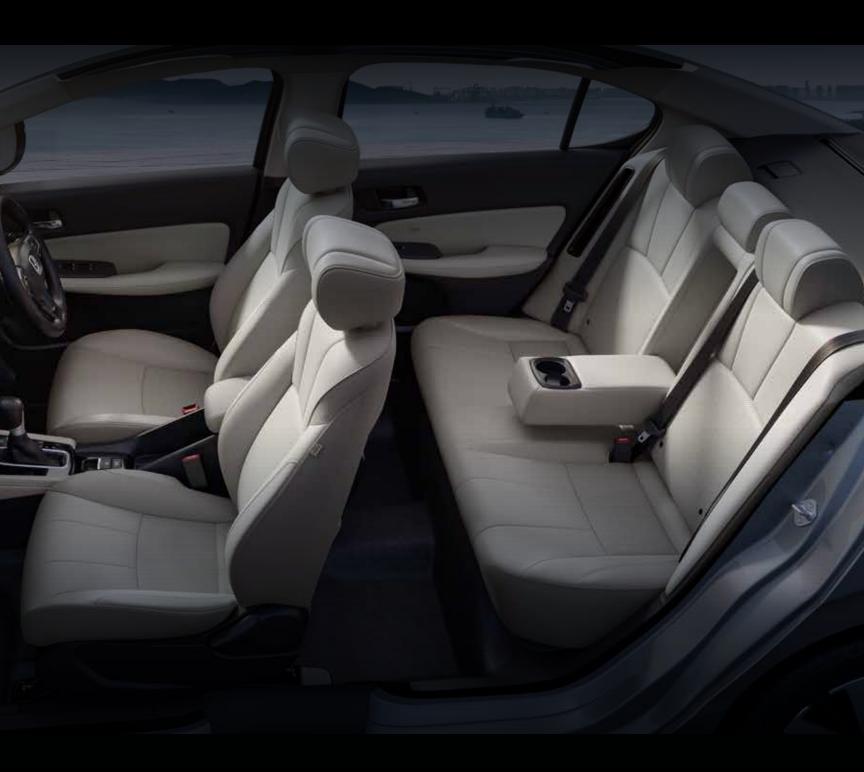

# INGENIOUSLY DESIGNED FOR LUXURIOUS COMFORT

Two-tone ivory and black colours adorn the interior space of the New City e:HEV. Plush leather seating amplify the exhilaration vibe. A thoughtfully designed large armrest at the centre console with electric parking brake add to the enjoyment of lavish opulence.