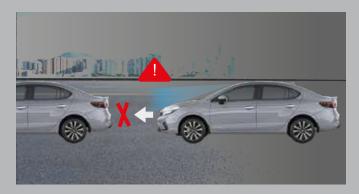

## ROAD DEPARTURE MITIGATION SYSTEM

Provides advance warning through audio and visual alerts to the driver when the car seems to deviate from the lane. Provides steering wheel support when the car seems to deviate from the road boundaries.