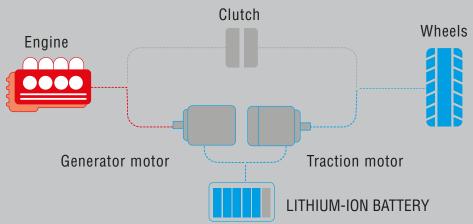

## **EV** DRIVE

Casual City Driving

Driven exclusively by motor using battery for a silent and zero emission drive.

## HYBRID DRIVE

Strong acceleration performance driving

Petrol engine acts as an electric generator and motor drives the wheels, that provides an exhilarating feeling.

## ENGINE DRIVE

Highway high speed cruising

Engine runs at a high fuel efficiency to directly drive the wheels. The motor provides a peak power boost when required.