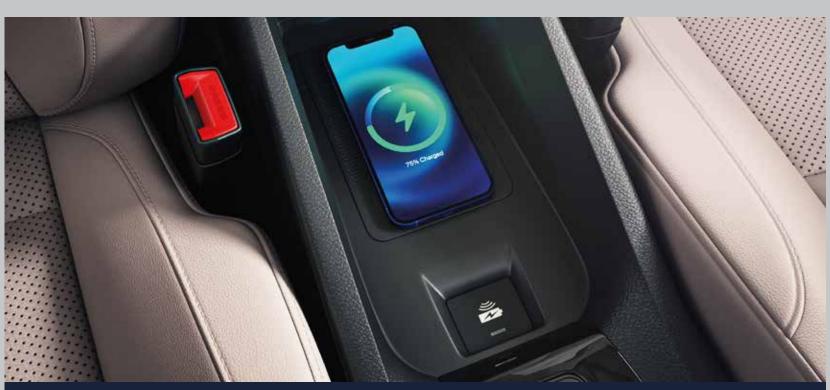

Front Center Armrest & Storage Box

Front Console Lower Pocket for Smartphones

Wireless Charger (Center Console Smartphone Tray)

Rear Center Foldable Armrest with Cupholder

1L Bottle Holders in All Doors

Driver Side Coin Pocket with Lid