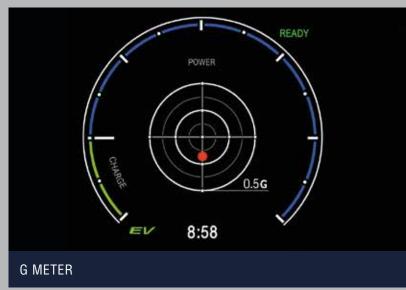

-Range & Fuel Economy Information

-Average Speed & Time Information

-G-Meter Display

-Display Contents & Vehicle Settings Customization

-Safety Support Settings

-Vehicle Information & Warning Message Display