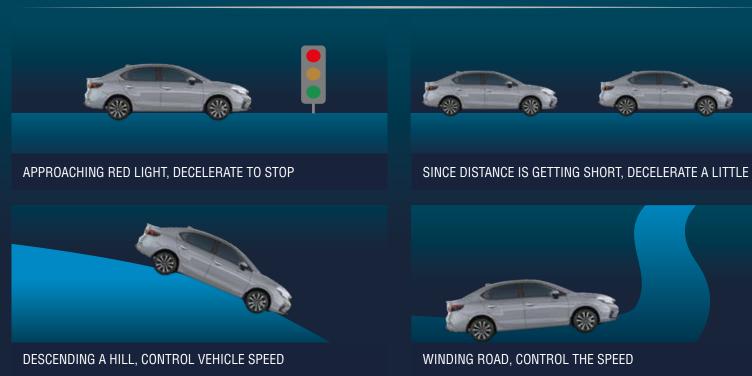

Agile Handling Assist (AHA)

Hill Start Assist & Emergency Stop Signal

Tire Pressure Monitoring System (Deflation Warning System)

Day/Night Inside Rear View Mirror

Automatic Headlight Control with Light Sensor