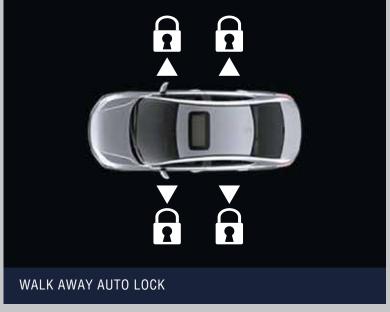

Satin Metallic Finish on All AC Vents Surround & Steering Wheel

Honda Smart Key System with Keyless Remote (x2)

-One-Push Start/Stop Button

-Touch-Sensor Based Smart Keyless Access

-Remote Engine Start

-Walk Away Auto Lock (Customizable)