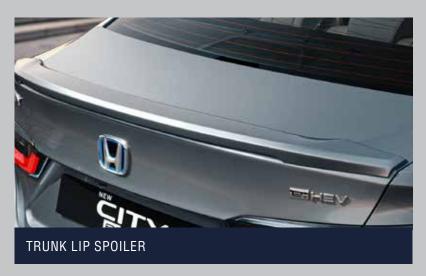

LED Side Marker Lights in Tail Lamp Wide & Thin Front Chrome Upper Grille

Sporty Front Grille Mesh: Diamond Chequered Flag Pattern

Sporty Fog Lamp Garnish & Carbon-Wrapped Front Bumper Lower Molding

Sporty Carbon-Wrapped Rear Bumper Diffuser Sporty Trunk Lip Spoiler (Body Coloured) e:HEV Signature Rear emblem & Blue H-Mark Logo