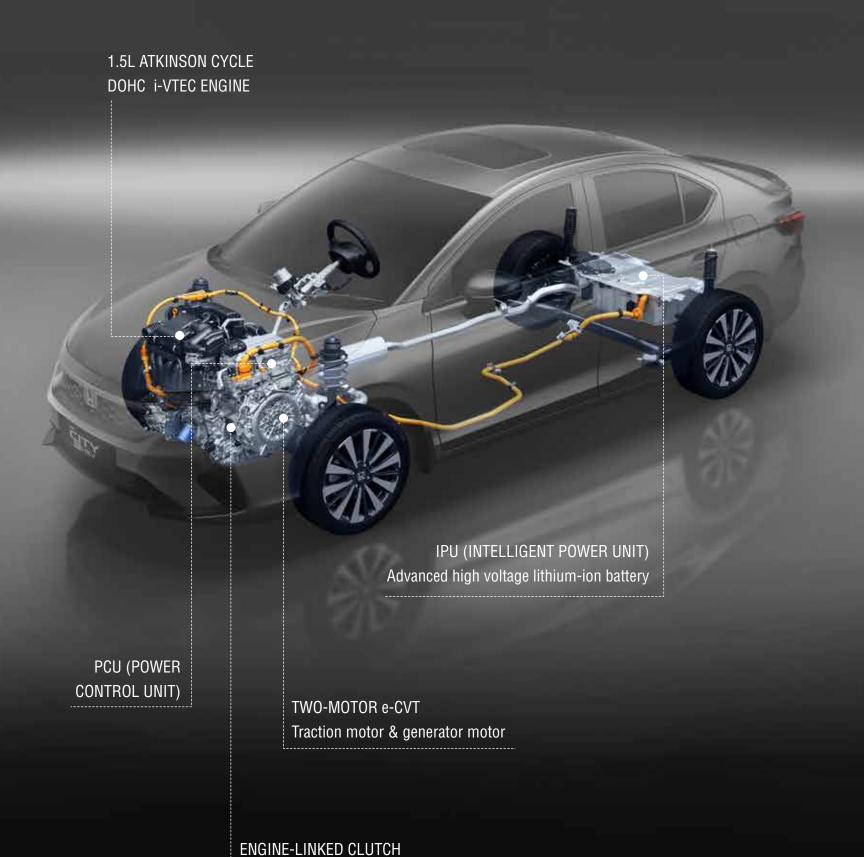

## **HYBRID EV SYSTEM & TECHNOLOGY**

Technology Name e:HEV

Strong Hybrid Electric Vehicle (SHEV) Hybrid Vehicle Type

**Battery Charging** Self-Charging System Combined Max Power (kW [ps]) 93 [126] Fuel Efficiency (km/l)\* 27.13

**ELECTRIC DRIVE (TRACTION) MOTOR** 

Type AC Synchronous (Permanent Magnet)

Max Power (kW [ps] @rpm) 80 (109) @ 3 500 253 @ 0 - 3 000 Max Torque (Nm @ rpm)

**ELECTRIC GENERATION MOTOR** 

AC Synchronous (Permanent Magnet) Type

Max Power (kW [ps]) 70 (95)

**ENGINE (PETROL SPARK-IGNITION INTERNAL COMBUSTION)** 

Type Atkinson Cyclem i-VTEC DOH with VT

Displacement (cm<sup>3</sup>) 1 498 No. of Valves 16

Max Power (kW [ps] @rpm) 72 (98) @ 5 600 - 6 400 Max Torque (Nm @ rpm) 127 @ 4 500 - 5 000 Engine Stop/Start Auto Engine Stop/Start System

RECHARGEABLE ENERGY STORAGE SYSTEM (ReESS)

Advanced High-Voltage Battery Type

172.8 Nominal Voltage (V) Lithium-ion Battery Cell Type

DRIVETRAIN

Transmission e-CVT (Electrically-coupled Continuously Variable Transmission)

with Engine-Linked Clutch (Wet-type Multi-Plate)

EV Drive Mode, Hybrid Drive Mode & Engine Drive Mode **Automatic Drive Modes** 

Parallel-hybrid / Series-hybrid / Engine Power Transfer Type Direct-Drive operation (auto-select)