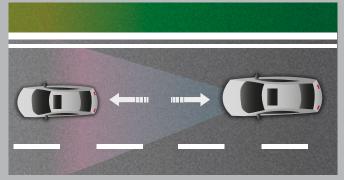

## ADAPTIVE CRUISE CONTROL WITH LOW SPEED FOLLOW

Assists acceleration and braking operation when cruising on highways while maintaining a safe distance from preceding cars and low speed follow makes it easier to drive in stop-and-go traffic.