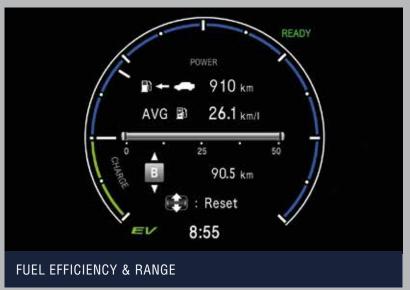

-Range & Fuel Economy Information

-Average Speed & Time Information

-G-Meter Display

-Display Contents & Vehicle Settings Customization

-Safety Support Settings

-Vehicle Information & Warning Message Display