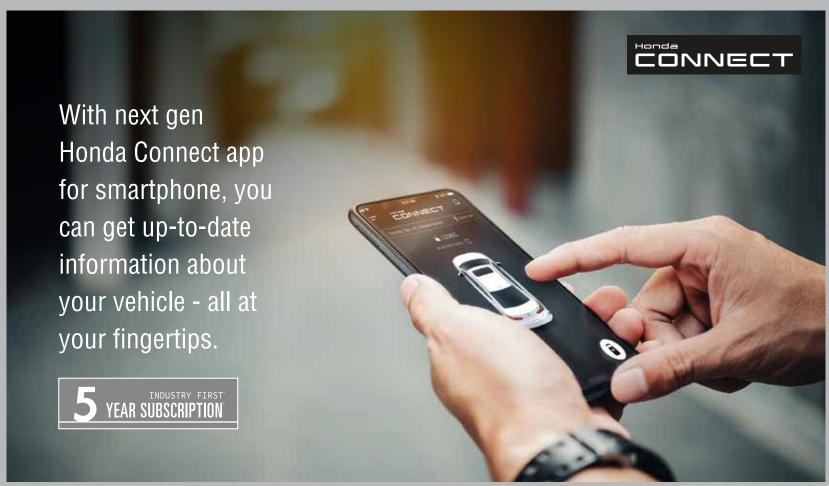

## INTELLIGENT TECHNOLOGY. INTUITIVE CONNECTIONS.

Honda Connect≠ available for smartwatch \*

With smartwatch connectivity, you can control your car remotely for enhanced convenience and always stay up-to-date with important notifications.

BOOT OPEN | CAR FINDER | DOOR LOCK/UNLOCK | AUTO CRASH NOTIFICATION AC ON/OFF | TOW AWAY ALERT | GEO-FENCE ALERT