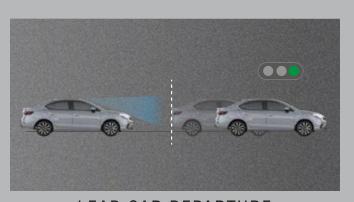

## LEAD CAR DEPARTURE NOTIFICATION SYSTEM

Inform the driver with visual and audible alerts when the vehicle ahead has started moving.

<sup>1</sup>Honda Sensing is a driver assist system that enhances driving experience and safety while driving on roads. Drivers shall remain responsible for safe and vigilant driving. It is recommended to read the instructions in the owners' manual/guide before using the vehicle. Honda Sensing cannot substitute human acumen and vigilance while driving. Honda Cars India Limited urges drivers to follow traffic rules which are meant to keep them safe on roads.