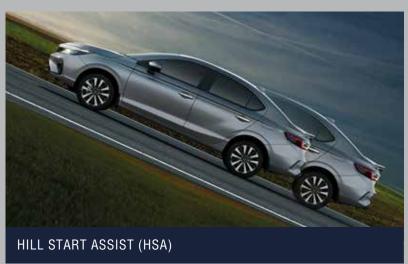

Agile Handling Assist (AHA)

Hill Start Assist & Emergency Stop Signal

Tire Pressure Monitoring System (Deflation Warning System)

Day/Night Inside Rear View Mirror

Automatic Headlight Control with Light Sensor