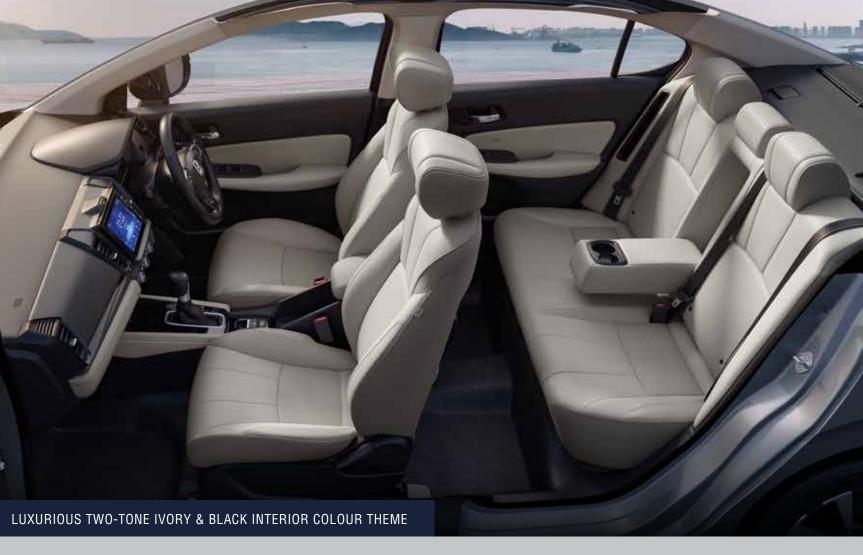

# INGENIOUSLY DESIGNED FOR LUXURIOUS COMFORT

Two-tone ivory and black colours adorn the interior space of the New City e:HEV. Plush leather seating amplify the exhilaration vibe. A thoughtfully designed large armrest at the centre console with electric parking brake add to the enjoyment of lavish opulence.