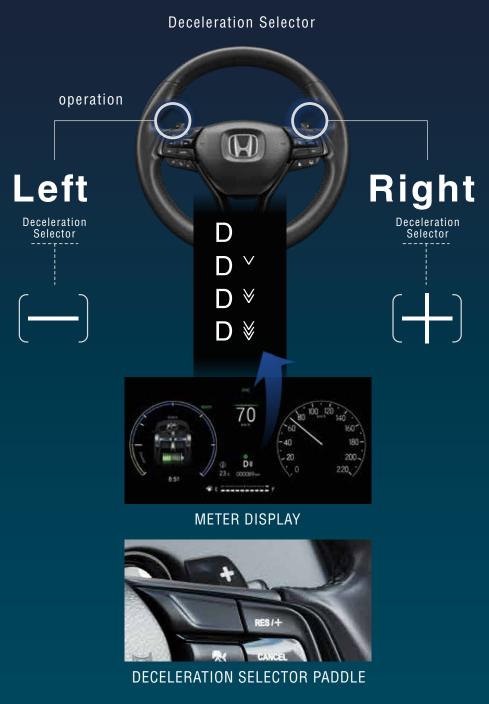

Deceleration Selector Paddle Shifters

V

LED Shift Lever Position Indicator

Easy Shift Lock Release Slot

One Touch Turn Signal for Lane Change Signaling

Accessory Charging Ports with Lid (Front Console x1 + Rear x2)

-Rear Parking Sensor Proximity Display

-Rear Seat Reminder

-Steering Scroll Selector Wheel and Meter Control Switch

ECON™ Button & Mode Indicator
Deceleration Paddle Selector Indicator