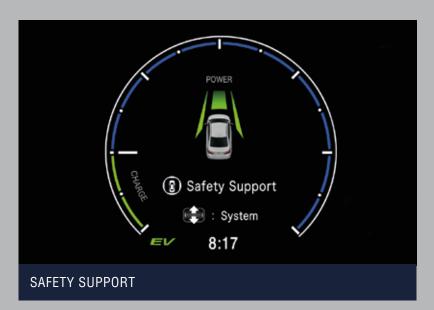

-Range & Fuel Economy Information

-Average Speed & Time Information

-G-Meter Display

-Display Contents & Vehicle Settings Customization

-Safety Support Settings

-Vehicle Information & Warning Message Display