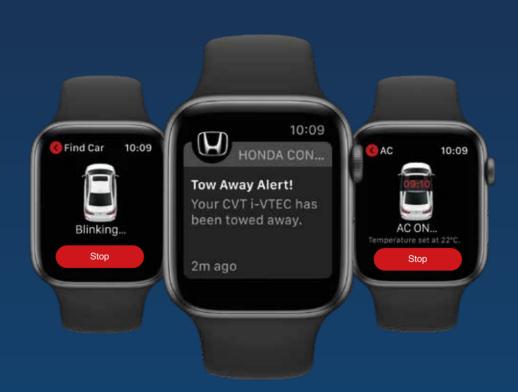

## INTELLIGENT TECHNOLOGY. INTUITIVE CONNECTIONS.

Honda Connect≠ available for smartwatch \*

With smartwatch connectivity, you can control your car remotely for enhanced convenience and always stay up-to-date with important notifications.

BOOT OPEN | CAR FINDER | DOOR LOCK/UNLOCK | AUTO CRASH NOTIFICATION AC ON/OFF | TOW AWAY ALERT | GEO-FENCE ALERT