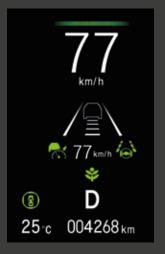

## ADAPTIVE CRUISE CONTROL WITH LOW SPEED FOLLOW

Assists acceleration and braking operation when cruising on highways while maintaining a safe distance from preceding cars and low speed follow makes it easier to drive in stop-and-go traffic.

## Access Rich Multi-information In Clear HD Display

ADAPTIVE CRUISE CONTROL VISUAL DISPLAY, CMBS & RDM STATUS, DIGITAL SPEED DISPLAY

17.7 cm (7 inch) High Definition Full Color TFT Meter

-Digital Speedometer

-e:HEV Power Flow Display (Engine, Motor & Battery Real-time Energy Flow Status)

-e:HEV Power/Charge Gauge and Eco Drive Display