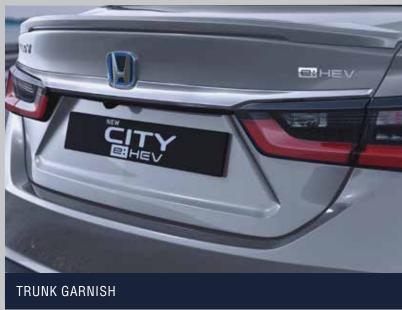

LED Side Marker Lights in Tail Lamp Wide & Thin Front Chrome Upper Grille

Sporty Front Grille Mesh: Diamond Chequered Flag Pattern

Sporty Fog Lamp Garnish & Carbon-Wrapped Front Bumper Lower Molding

Sporty Carbon-Wrapped Rear Bumper Diffuser Sporty Trunk Lip Spoiler (Body Coloured) e:HEV Signature Rear emblem & Blue H-Mark Logo