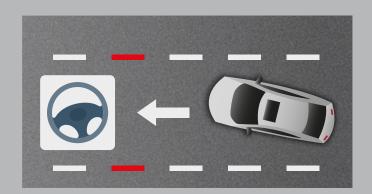

## LEAD CAR DEPARTURE NOTIFICATION SYSTEM

Inform the driver with visual and audible alerts when the vehicle ahead has started moving.

<sup>1</sup>Honda Sensing is a driver assist system that enhances driving experience and safety while driving on roads. Drivers shall remain responsible for safe and vigilant driving. It is recommended to read the instructions in the owners' manual/guide before using the vehicle. Honda Sensing cannot substitute human acumen and vigilance while driving. Honda Cars India Limited urges drivers to follow traffic rules which are meant to keep them safe on roads.