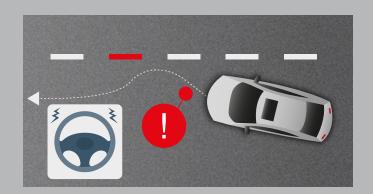

## ROAD DEPARTURE MITIGATION SYSTEM

Provides advance warning through audio and visual alerts to the driver when the car seems to deviate from the lane. Provides steering wheel support when the car seems to deviate from the road boundaries.

## LANE KEEP ASSIST SYSTEM

Assists the driver to steer the wheel and helps the car to drive in the middle of the lane when cruising along the highway.