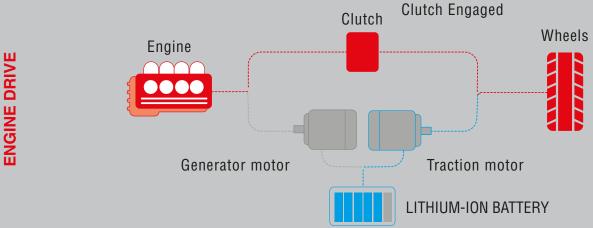

## Seamless transition between driving modes for Outstanding Fuel Efficiency and **Exhilarating Performance**

The New City e:HEV goes through different modes while driving:

## **EV** DRIVE

Casual City Driving

Driven exclusively by motor using battery for a silent and zero emission drive.

## HYBRID DRIVE

Strong acceleration performance driving

Petrol engine acts as an electric generator and motor drives the wheels, that provides an exhilarating feeling.

## ENGINE DRIVE

Highway high speed cruising

Engine runs at a high fuel efficiency to directly drive the wheels. The motor provides a peak power boost when required.