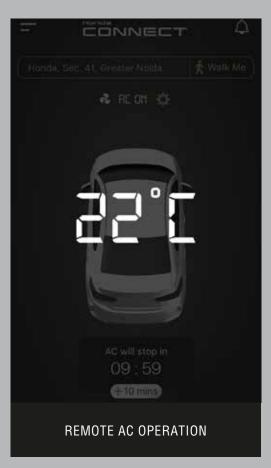

ELECTRIC PARKING BRAKE WITH AUTO BRAKE HOLD

Above features can be executed via Honda Skill through Alexa, Honda Action on Google with your Google-Assistant enabled device as per user input information in the Honda Connect App.

BOOT OPEN | CAR FINDER | DOOR LOCK/UNLOCK | AUTO CRASH NOTIFICATION AC ON/OFF | TOW AWAY ALERT | GEO-FENCE ALERT