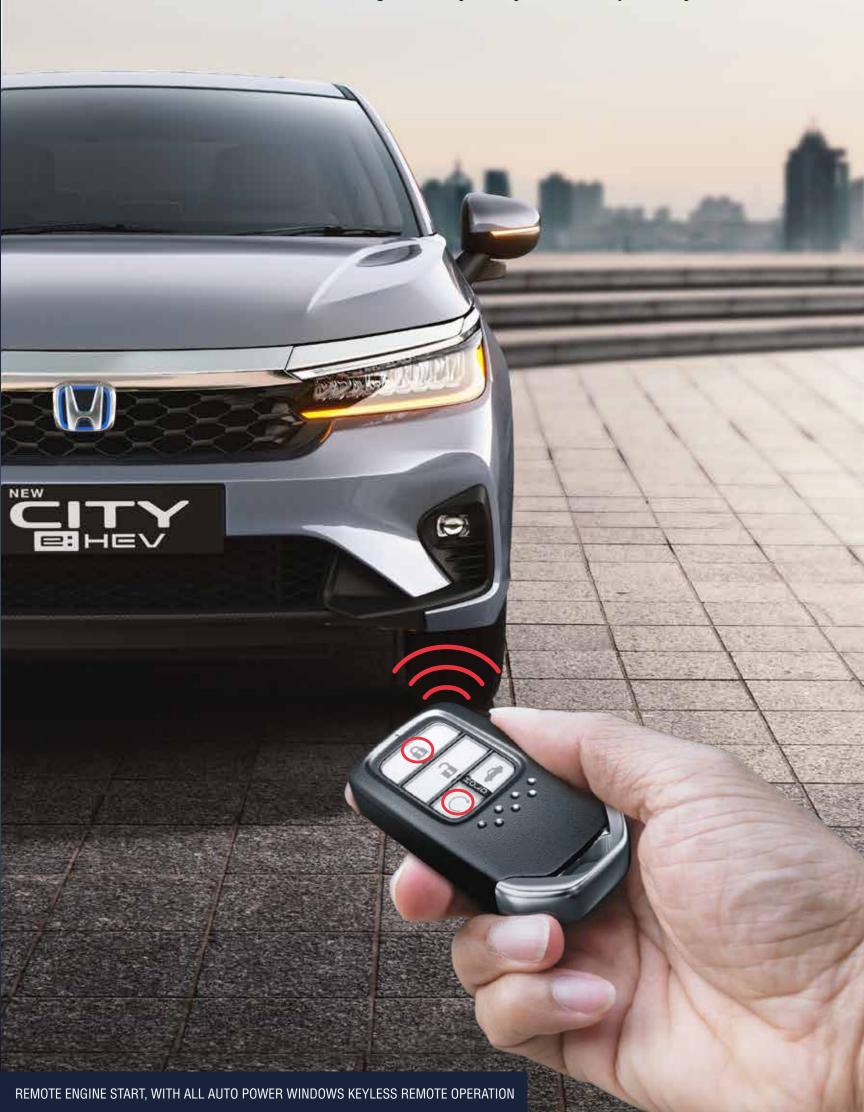

# THE Honda ADVANCED SMART KEY SYSTEM FOR ADDED CONVENIENCE AND SECURITY

Experience ultimate convenience and seamless control with the Remote Engine Start feature. With the simple push of a button, start your engine from a distance and get ready for your next journey.

Satin Metallic Finish on All AC Vents Surround & Steering Wheel

Honda Smart Key System with Keyless Remote (x2)

-One-Push Start/Stop Button

-Touch-Sensor Based Smart Keyless Access

-Remote Engine Start

-Walk Away Auto Lock (Customizable)