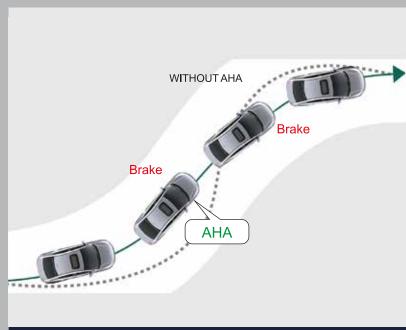

Agile Handling Assist (AHA)

Hill Start Assist & Emergency Stop Signal

Tire Pressure Monitoring System (Deflation Warning System)

Day/Night Inside Rear View Mirror

Automatic Headlight Control with Light Sensor