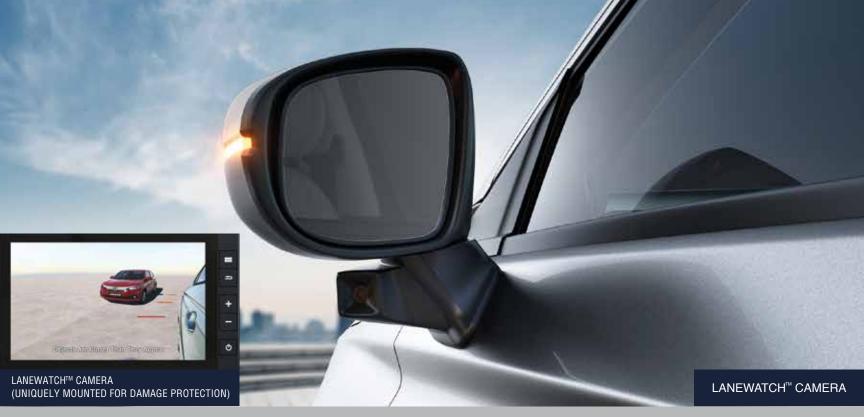

## ZX (OVER V)

6 Airbags System (Dual Front i-SRS, Front Seats i-Side & Side Curtain)

LaneWatch™ Camera

Auto Dimming Inside Rear View Mirror with Frameless Design

Advanced Auto-Wiper system with Rain Sensor Full LED Headlamps with 9 LED Array (Inline-Shell)