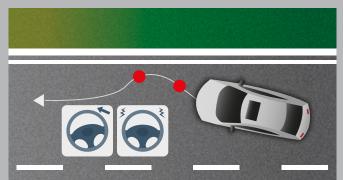

## LANE KEEP ASSIST SYSTEM

Assists the driver to steer the wheel and helps the car to drive in the middle of the lane when cruising along the highway.