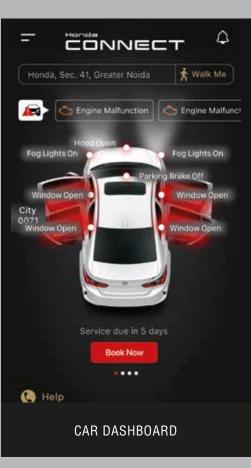

BOOT OPEN | CAR FINDER | DOOR LOCK/UNLOCK | AUTO CRASH NOTIFICATION AC ON/OFF | TOW AWAY ALERT | GEO-FENCE ALERT