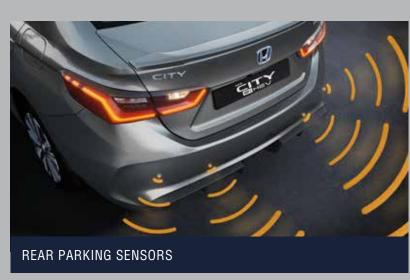

Automatic Brake Hold System

Multi-Angle Rear Camera with Guidelines (Normal, Wide, Top-Down Modes)

Rear Parking Sensors

ABS, Brake Assist (BA), Electronic Brake-force Distribution (EBD)

Vehicle Stability Assist (VSA) with Electronic Stability & Traction Control