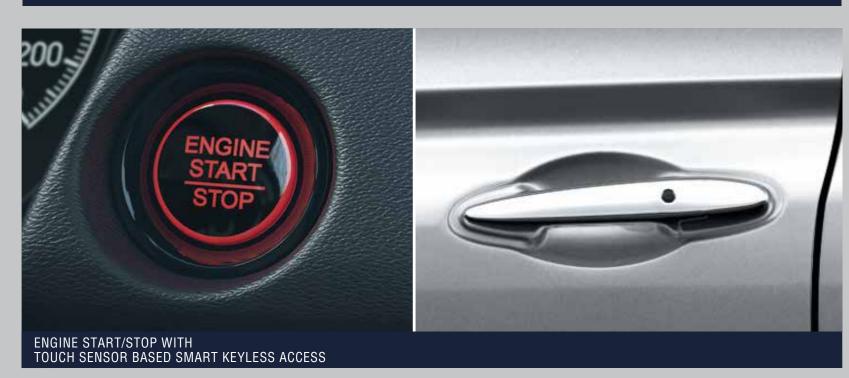

# THE Honda ADVANCED SMART KEY SYSTEM FOR ADDED CONVENIENCE AND SECURITY

Experience ultimate convenience and seamless control with the Remote Engine Start feature. With the simple push of a button, start your engine from a distance and get ready for your next journey.

Satin Metallic Finish on All AC Vents Surround & Steering Wheel

Honda Smart Key System with Keyless Remote (x2)

-One-Push Start/Stop Button

-Touch-Sensor Based Smart Keyless Access

-Remote Engine Start

-Walk Away Auto Lock (Customizable)