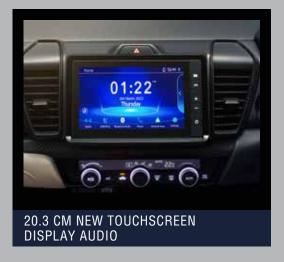

Black Sash Tape on B-Pillar

Next Gen Honda Connect with Telematics Control Unit (TCU)

-Works with Alexa

-Works with Google Assistant

-Smartwatch Connectivity

20.3 cm (8") Advanced Touchscreen Display Audio