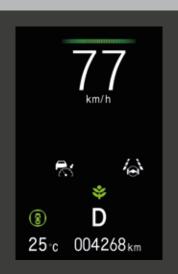

## ADAPTIVE CRUISE CONTROL WITH LOW SPEED FOLLOW

Assists acceleration and braking operation when cruising on highways while maintaining a safe distance from preceding cars and low speed follow makes it easier to drive in stop-and-go traffic.

## Access Rich Multi-information In Clear HD Display

ADAPTIVE CRUISE CONTROL VISUAL DISPLAY, CMBS & RDM STATUS, DIGITAL SPEED DISPLAY