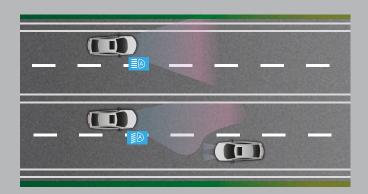

## ROAD DEPARTURE MITIGATION SYSTEM

Provides advance warning through audio and visual alerts to the driver when the car seems to deviate from the lane. Provides steering wheel support when the car seems to deviate from the road boundaries.

## LANE KEEP ASSIST SYSTEM

Assists the driver to steer the wheel and helps the car to drive in the middle of the lane when cruising along the highway.