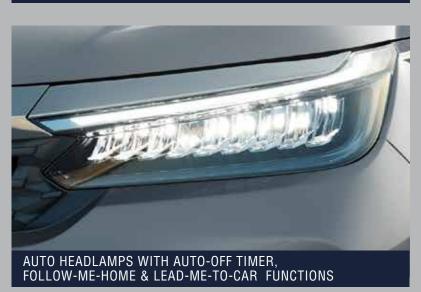

Driver Power Window Auto-Open/Close Function with Pinch Guard

Follow-Me-Home / Lead-Me-To-Car Headlights (Auto Off Timer)

Power Adjustable & Folding Door Mirrors

Auto Engine Stop/Start

Electric Air Conditioning Compressor