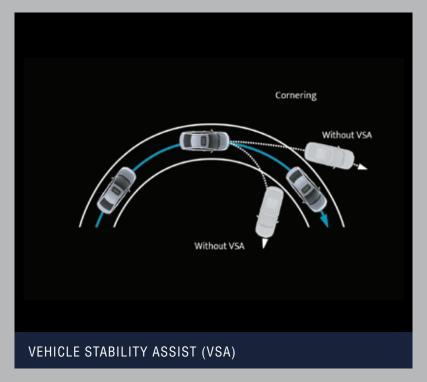

Automatic Brake Hold System

Multi-Angle Rear Camera with Guidelines (Normal, Wide, Top-Down Modes)

Rear Parking Sensors

ABS, Brake Assist (BA), Electronic Brake-force Distribution (EBD)

Vehicle Stability Assist (VSA) with Electronic Stability & Traction Control

Agile Handling Assist (AHA)

Hill Start Assist & Emergency Stop Signal

Tire Pressure Monitoring System (Deflation Warning System)

Day/Night Inside Rear View Mirror

Automatic Headlight Control with Light Sensor