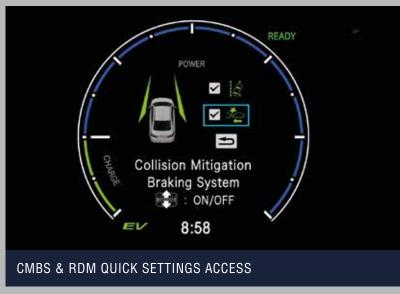

## COLLISION MITIGATION BRAKING SYSTEM

Provides advance warning where risk of collision is imminent, through audio and visual alerts to the driver.

Applies brakes to slow down the speed of the car and mitigates collision.

## ROAD DEPARTURE MITIGATION SYSTEM

Provides advance warning through audio and visual alerts to the driver when the car seems to deviate from the lane. Provides steering wheel support when the car seems to deviate from the road boundaries.

## Access Rich Multi-information In Clear HD Display

ADAPTIVE CRUISE CONTROL VISUAL DISPLAY, CMBS & RDM STATUS, DIGITAL SPEED DISPLAY