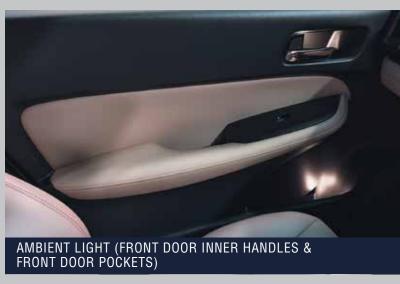

Ambient Light (Map Lamp & Front Footwell)

LED Front Map Lamps & LED Rear Reading Lamps

Rear Sunshade
Luxurious Ivory & Black Two-Tone Color Coordinated Interiors

Ambient Light (Front Door Inner Handles & Front Door Pockets)