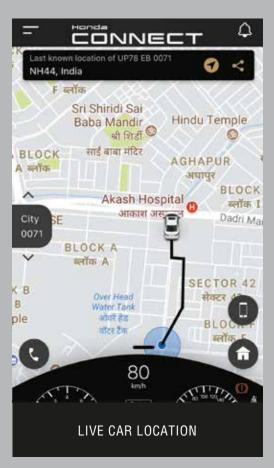

BOOT OPEN | CAR FINDER | DOOR LOCK/UNLOCK | AUTO CRASH NOTIFICATION AC ON/OFF | TOW AWAY ALERT | GEO-FENCE ALERT