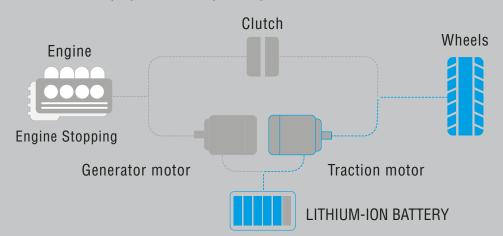

## **EV** DRIVE

Casual City Driving

Driven exclusively by motor using battery for a silent and zero emission drive.

## HYBRID DRIVE

Strong acceleration performance driving

Petrol engine acts as an electric generator and motor drives the wheels, that provides an exhilarating feeling.

## ENGINE DRIVE

Highway high speed cruising

Engine runs at a high fuel efficiency to directly drive the wheels. The motor provides a peak power boost when required.