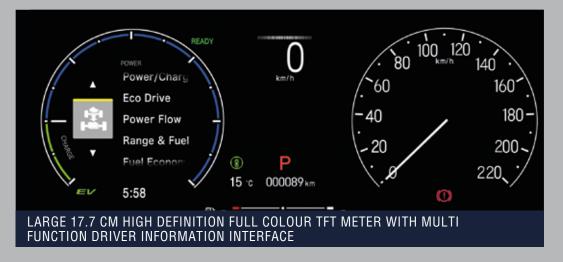

## LEADS WITH SENSE & SOPHISTICATION

Once you slide behind the wheel of the New City e:HEV, you'll see just why it's ahead of its times. 17.7 cm HD Full Colour TFT Meter console displays power flow meters, Honda Sensing support and lots of other information ensures you're always fully informed and fully in command.

## Access Rich Multi-information In Clear HD Display

ADAPTIVE CRUISE CONTROL VISUAL DISPLAY, CMBS & RDM STATUS, DIGITAL SPEED DISPLAY

Driver & Assistant Sunvisor Vanity Mirrors

Foldable Grab Handles (Soft Closing Motion)

Ambient Light (Center Console Pocket)

Front Map Lamps

Eco Assist System with Ambient Meter Light

Multi Function Driver Information Interface

17.7 cm (7 inch) High Definition Full Color TFT Meter

-Digital Speedometer

-e:HEV Power Flow Display (Engine, Motor & Battery Real-time Energy Flow Status)

-e:HEV Power/Charge Gauge and Eco Drive Display

-Range & Fuel Economy Information

-Average Speed & Time Information

-G-Meter Display

-Display Contents & Vehicle Settings Customization

-Safety Support Settings

-Vehicle Information & Warning Message Display

-Rear Parking Sensor Proximity Display

-Rear Seat Reminder

-Steering Scroll Selector Wheel and Meter Control Switch

ECON™ Button & Mode Indicator
Deceleration Paddle Selector Indicator