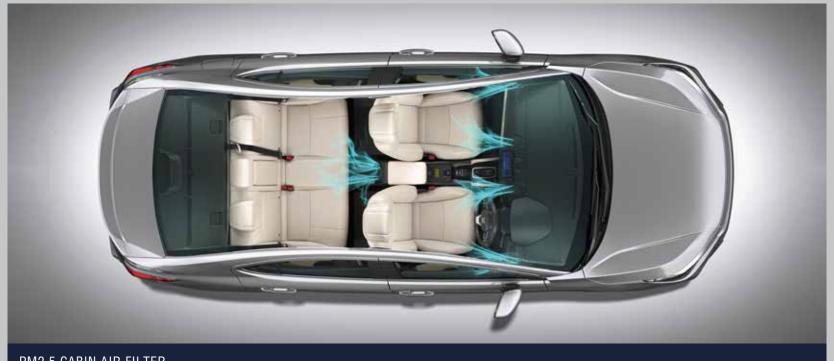

PM2.5 CABIN AIR FILTER

Electric Coolant Pump with Heater

Fully Automatic Climate Control with MAX COOL mode

Click-Feel AC Dials with Temperature Dial Red/Blue Illumination

Rear Air Conditioning Vents

PM2.5 Dust & Pollen Cabin Filter