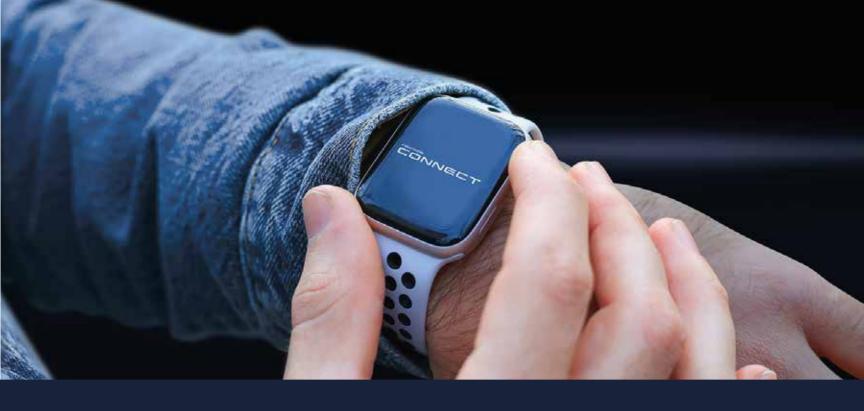

## INTELLIGENT TECHNOLOGY. INTUITIVE CONNECTIONS.

Honda Connect≠ available for smartwatch \*

With smartwatch connectivity, you can control your car remotely for enhanced convenience and always stay up-to-date with important notifications.

BOOT OPEN | CAR FINDER | DOOR LOCK/UNLOCK | AUTO CRASH NOTIFICATION AC ON/OFF | TOW AWAY ALERT | GEO-FENCE ALERT