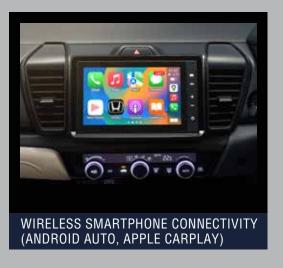

-Wired Smartphone Connectivity (Android Auto, Apple CarPlay, Weblink)

-Wireless Smartphone Connectivity (Android Auto, Apple CarPlay)

-Remote Control by Smartphone Application via Bluetooth  $\! @$ 

Premium Surround Sound System (4 Speakers)