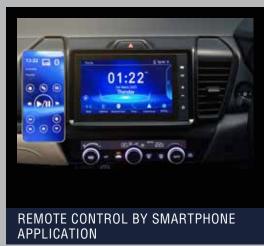

-Wired Smartphone Connectivity (Android Auto, Apple CarPlay, Weblink)

-Wireless Smartphone Connectivity (Android Auto, Apple CarPlay)

-Remote Control by Smartphone Application via Bluetooth  $\! @$ 

Premium Surround Sound System (4 Speakers)