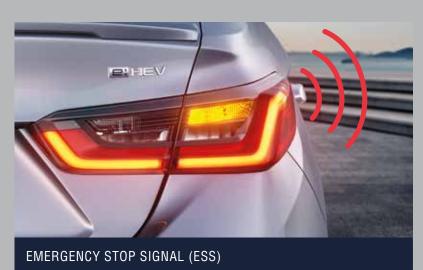

Agile Handling Assist (AHA)

Hill Start Assist & Emergency Stop Signal

Tire Pressure Monitoring System (Deflation Warning System)

Day/Night Inside Rear View Mirror

Automatic Headlight Control with Light Sensor