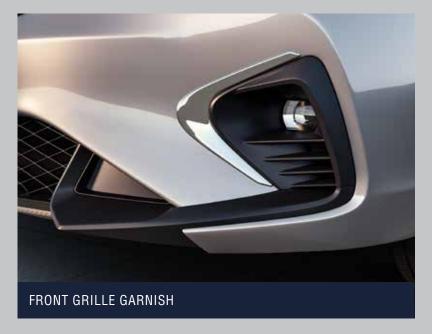

LED Side Marker Lights in Tail Lamp Wide & Thin Front Chrome Upper Grille

Sporty Front Grille Mesh: Diamond Chequered Flag Pattern

Sporty Fog Lamp Garnish & Carbon-Wrapped Front Bumper Lower Molding

Sporty Carbon-Wrapped Rear Bumper Diffuser Sporty Trunk Lip Spoiler (Body Coloured) e:HEV Signature Rear emblem & Blue H-Mark Logo