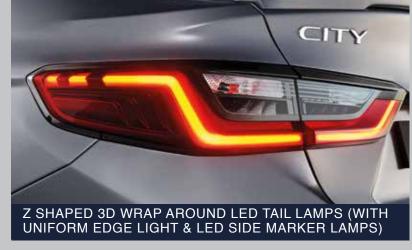

Vehicle Immobilizer with Security System Alarm

Integrated LED Daytime Running Lights (DRLs) & Position Lamps

Projector Headlamps with 3-eye L-shaped Plating

LED Front Fog Lamps

Z-shaped 3D Wrap-around LED Tail Lamps with Uniform Edge Light

LED Side Marker Lights in Tail Lamp Wide & Thin Front Chrome Upper Grille

Sporty Front Grille Mesh: Diamond Chequered Flag Pattern

Sporty Fog Lamp Garnish & Carbon-Wrapped Front Bumper Lower Molding

Sporty Carbon-Wrapped Rear Bumper Diffuser Sporty Trunk Lip Spoiler (Body Coloured) e:HEV Signature Rear emblem & Blue H-Mark Logo