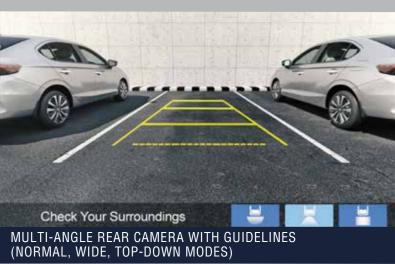

Automatic Brake Hold System

Multi-Angle Rear Camera with Guidelines (Normal, Wide, Top-Down Modes)

Rear Parking Sensors

ABS, Brake Assist (BA), Electronic Brake-force Distribution (EBD)

Vehicle Stability Assist (VSA) with Electronic Stability & Traction Control