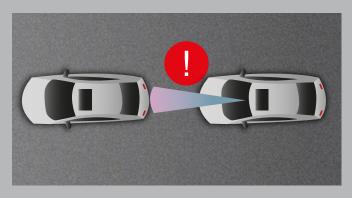

## COLLISION MITIGATION BRAKING SYSTEM

Provides advance warning where risk of collision is imminent, through audio and visual alerts to the driver.

Applies brakes to slow down the speed of the car and mitigates collision.