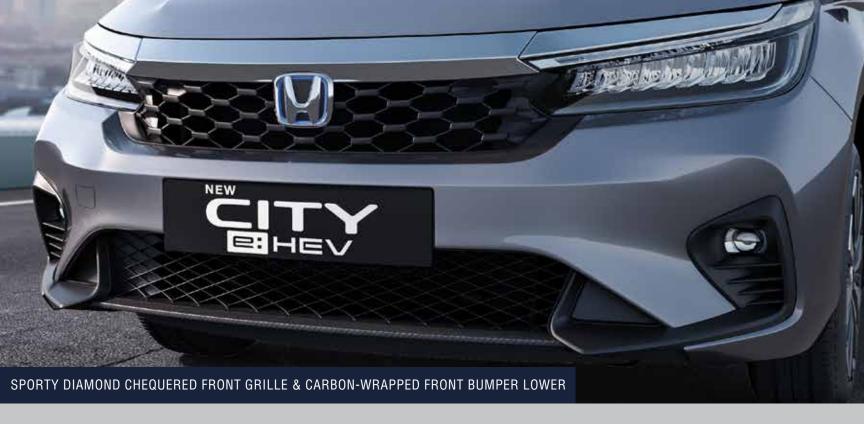

LED Side Marker Lights in Tail Lamp Wide & Thin Front Chrome Upper Grille

Sporty Front Grille Mesh: Diamond Chequered Flag Pattern

Sporty Fog Lamp Garnish & Carbon-Wrapped Front Bumper Lower Molding

Sporty Carbon-Wrapped Rear Bumper Diffuser Sporty Trunk Lip Spoiler (Body Coloured) e:HEV Signature Rear emblem & Blue H-Mark Logo