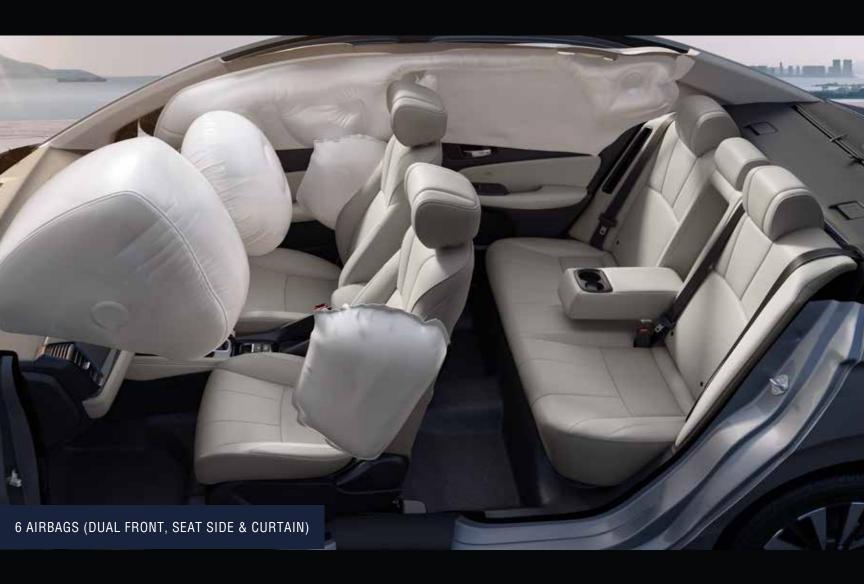

## ZX (OVER V)

6 Airbags System (Dual Front i-SRS, Front Seats i-Side & Side Curtain)

LaneWatch™ Camera

Auto Dimming Inside Rear View Mirror with Frameless Design

Advanced Auto-Wiper system with Rain Sensor Full LED Headlamps with 9 LED Array (Inline-Shell)