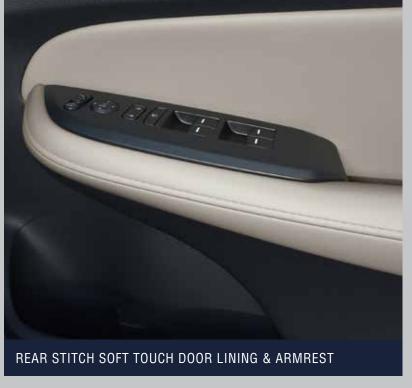

Driver Power Window Auto-Open/Close Function with Pinch Guard

Follow-Me-Home / Lead-Me-To-Car Headlights (Auto Off Timer)

Power Adjustable & Folding Door Mirrors

Auto Engine Stop/Start

Electric Air Conditioning Compressor

Power Central Door Lock w. Driver Master Switch

Automatic Door Locking & Unlock

Telescopic & Tilt Steering Adjustment for Reach & Height

Driver Seat Height Adjuster

Adaptive Cruise Control & LKAS Operation Switches on Steering Wheel