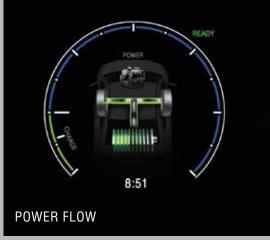

## LEADS WITH SENSE & SOPHISTICATION

Once you slide behind the wheel of the New City e:HEV, you'll see just why it's ahead of its times. 17.7 cm HD Full Colour TFT Meter console displays power flow meters, Honda Sensing support and lots of other information ensures you're always fully informed and fully in command.

17.7 cm (7 inch) High Definition Full Color TFT Meter

-Digital Speedometer

-e:HEV Power Flow Display (Engine, Motor & Battery Real-time Energy Flow Status)

-e:HEV Power/Charge Gauge and Eco Drive Display