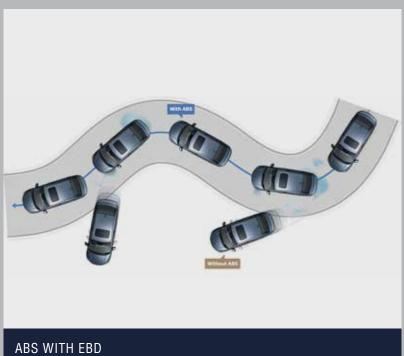

Automatic Brake Hold System

Multi-Angle Rear Camera with Guidelines (Normal, Wide, Top-Down Modes)

Rear Parking Sensors

ABS, Brake Assist (BA), Electronic Brake-force Distribution (EBD)

Vehicle Stability Assist (VSA) with Electronic Stability & Traction Control