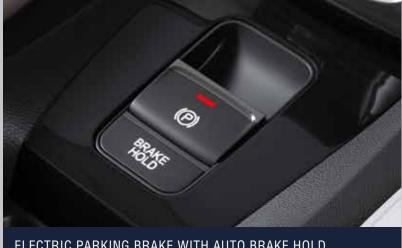

# INGENIOUSLY DESIGNED FOR LUXURIOUS COMFORT

Two-tone ivory and black colours adorn the interior space of the New City e:HEV. Plush leather seating amplify the exhilaration vibe. A thoughtfully designed large armrest at the centre console with electric parking brake add to the enjoyment of lavish opulence.

ELECTRIC PARKING BRAKE WITH AUTO BRAKE HOLD

Above features can be executed via Honda Skill through Alexa, Honda Action on Google with your Google-Assistant enabled device as per user input information in the Honda Connect App.

Automatic Brake Hold System

Multi-Angle Rear Camera with Guidelines (Normal, Wide, Top-Down Modes)

Rear Parking Sensors

ABS, Brake Assist (BA), Electronic Brake-force Distribution (EBD)

Vehicle Stability Assist (VSA) with Electronic Stability & Traction Control