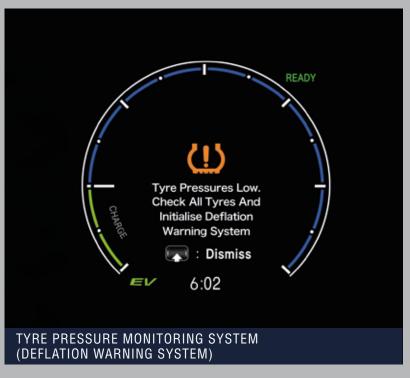

Agile Handling Assist (AHA)

Hill Start Assist & Emergency Stop Signal

Tire Pressure Monitoring System (Deflation Warning System)

Day/Night Inside Rear View Mirror

Automatic Headlight Control with Light Sensor