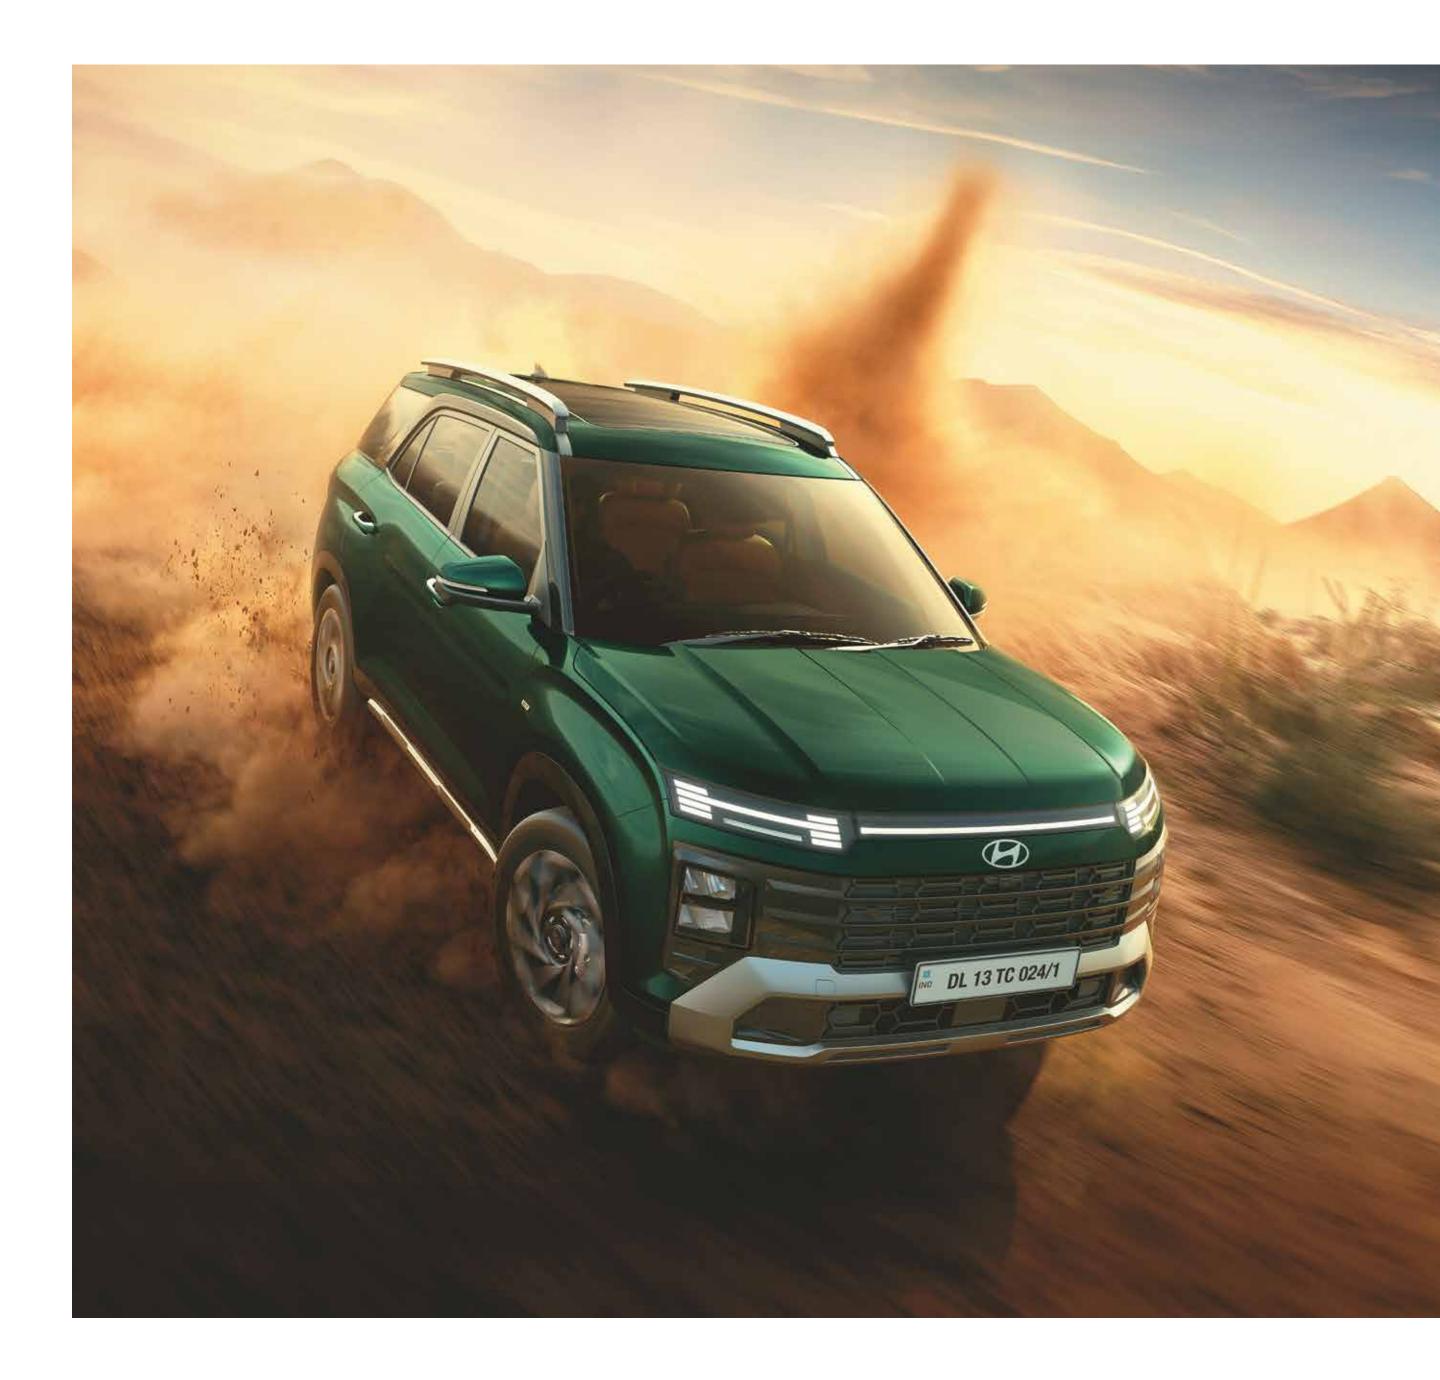

The bold and dynamic design turns heads, while its imposing presence commands respect, paired with exceptional versatility that knows no bounds. Spacious and premium interiors that are built for superior comfort, pamper you on every journey, while energetic performance empowers you to explore any terrain. This isn't just an SUV; it's an extension of your spirit - a reflection of your drive to explore, your desire for extravagance and your unwavering commitment to safety. The bold new Hyundai ALCAZAR is crafted to elevate your journey, wherever you go.

## Sculpted for greatness.

The bold new Hyundai ALCAZAR is all about making a statement. Its imposing new dark chrome radiator grille design exudes confidence, while the quad beam LED headlamps pierce the night with style. Signature horizon LED positioning lamp & H shaped DRLs run along the front, while connected rear horizon LED lamps grace the back, adding a touch of futuristic flair. The bold design extends to the sides, with painted black body cladding that emphasizes its muscular stance and readiness for adventure. All-new wheel design R18 (D=462 mm) diamond cut alloys complete the look, reflecting its sophistication and attitude.

Dark chrome radiator grille

R18 (D=462 mm) Diamond cut alloys

Bridge type roof rails

Connected LED tail lamps

LED turn signal with sequential function

Quad beam LED headlamps