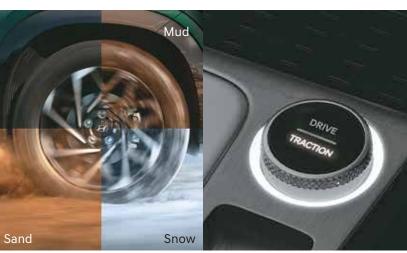

## Boldly go forth.

The bold new Hyundai ALCAZAR isn't content with just getting you there; it empowers you to explore further. A powerful engine pulsates beneath the hood, delivering an exhilarating performance to conquer any landscape. Traction control modes allow you to adapt to multiple driving conditions, while drive mode select lets you personalize your experience, ensuring you can navigate rough roads and challenging terrains with confidence and ease. Seamlessly blending performance and efficiency, to help you embrace the thrill of the open road.

**Drive modes** 

1.5 | Petrol turbo (6 MT / 7 DCT)

1.5 | Diesel (6 MT / 6 AT)

Paddle shifters

Traction control modes (snow, mud, sand)

Normal

Eco

Sport