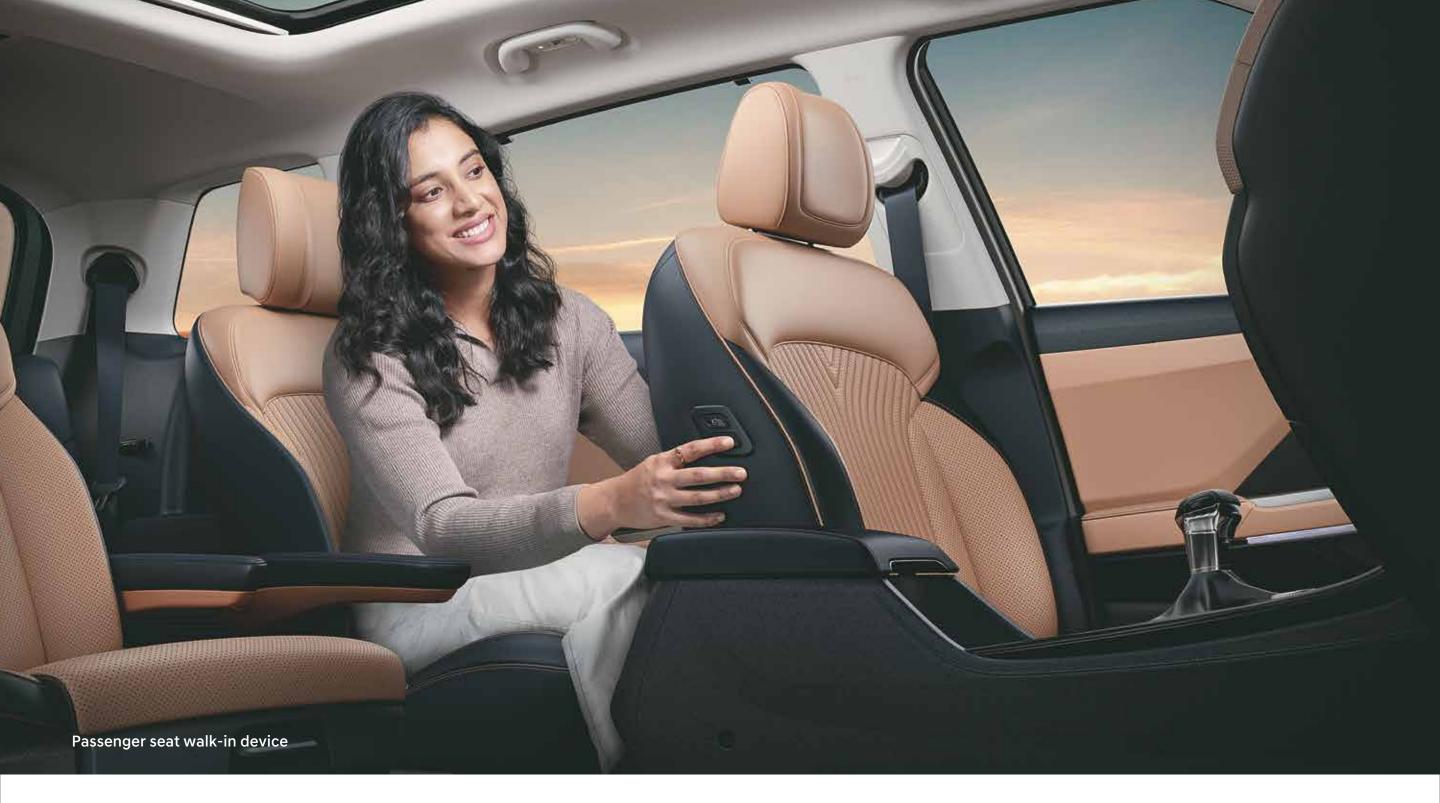

# Calming inside.

Lean back and unwind in the bold new Hyundai ALCAZAR. Crafted with meticulous attention to detail, pampering you on every drive. High-quality materials and meticulous craftsmanship are evident in every detail, from the quilted pattern seats to the spacious and premium cabin. Sink into the 2nd row captain seats with seat mounted armrest and thigh cushion extension that elevates your travel experience.

2<sup>nd</sup> row captain seats with seat mounted armrest & thigh cushion extension (6 seater only)

**Other features:** 2<sup>nd</sup> & 3<sup>rd</sup> row AC vents | 1<sup>st</sup> & 2<sup>nd</sup> row ventilated seats

Scooped front seats backrest

Wing type headrest (6 seater only)

Front row seatback table with IT device holder & retractable cup-holder

2<sup>nd</sup> row headrest cushion (7 seater only)