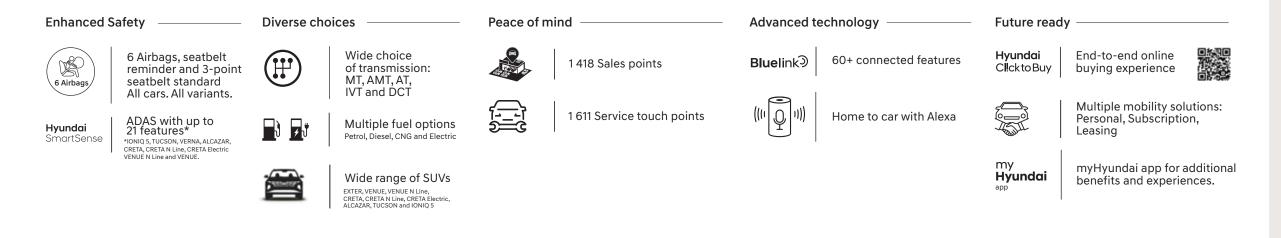

## Peace of mind with every drive.

From the moment you get behind the wheel, the bold new Hyundai ALCAZAR puts your safety first. Hyundai ALCAZAR's strong body structure, SmartSense technology, 6 airbags, and multiple safety features, provide a cocoon of comfort and safety. Allowing you to drive with complete peace of mind, every time.

Strong body structure

Hill descent control (HDC)

All 4 disc brakes

Front & rear parking sensor

Surround view monitor (SVM)

Electronic stability control (ESC) Vehicle stability management (VSM)

Blind-spot view monitor (BVM)

Rain sensing wipers

**Other features:** Emergency stop signal (ESS) | Child seat anchor (ISOFIX) | Hill-start assist control (HAC)

#### Level 2 ADAS.

The bold new Hyundai ALCAZAR elevates your driving experience with Hyundai SmartSense Level 2 ADAS (Advanced Driver Assistance System). This suite of advanced safety features acts as your reliable partner, keeping you, your passengers, and pedestrians safe on every journey. Relax and rediscover the joy of driving. Hyundai SmartSense assists when necessary, providing you with the confidence to navigate any road with ease.

## Technology that's intuitive.

The bold new Hyundai ALCAZAR seamlessly blends convenience and connectivity. Unlock your car with your phone using the digital key, the voice-enabled smart panoramic sunroof bathes the interior in natural light, for an airy and connected feel. Adjust your car's temperature seamlessly with the dual zone automatic temperature control (DATC), and keep everyone powered with 2nd row smartphone wireless charging, making every journey a breeze.

Voice enabled smart panoramic sunroof

Wireless Android Auto and Apple CarPlay

Bose premium sound 8 speaker system

Dual zone automatic temperature control (DATC) with touch control

JioSaavn''

1<sup>st</sup> and 2<sup>nd</sup> row wireless charger (1st in segment)

**Other features:** Embedded voice recognition commands | Music streaming – Jio saavn | Home to car (H2C) with Alexa Wireless Android Auto and Apple Carplay is available through wired to wireless adapter.