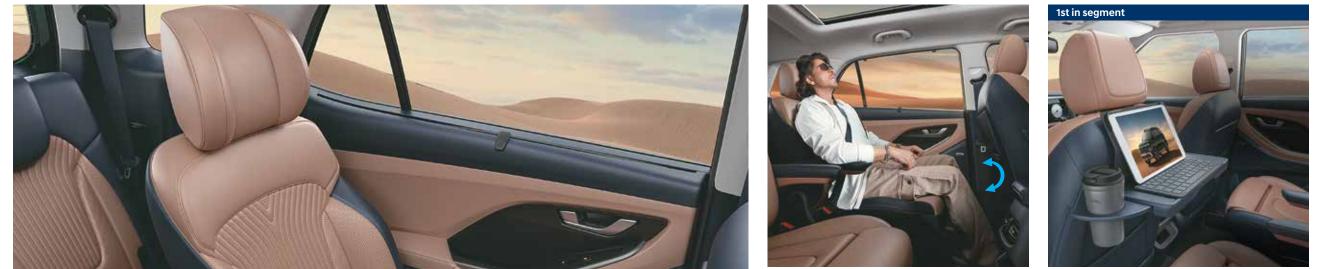

Scooped front seats backrest

Wing type headrest (6 seater only)

Front row seatback table with IT device holder & retractable cup-holder

2<sup>nd</sup> row headrest cushion (7 seater only)

# Versatility personified.

The bold new Hyundai ALCAZAR offers the perfect seating configuration for every kind of journey. Choose from premium 6-seater or 7-seater options, catering to your needs. Versatile and foldable seats allow for easy reconfiguration, maximizing space for passengers or belongings - the choice is yours. With the Hyundai ALCAZAR, you're always prepared for whatever life throws your way.