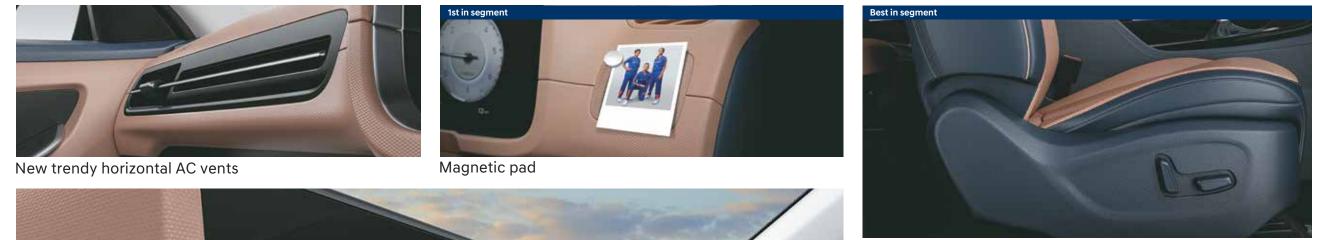

# A symphony of elegance.

Step inside the bold new Hyundai ALCAZAR and discover a haven designed to indulge your senses. The new dual tone noble brown & haze navy interiors create a sophisticated yet inviting ambience. The quilted pattern across the seats add a touch of elegance. The second row ventilated captain seats provide exceptional comfort for every journey. Technology seamlessly integrates with indulgence. The hi-tech seamlessly integrated screens include a 26.03 cm (10.25") multi information display digital cluster and a 26.03 cm (10.25") HD audio video navigation system, putting information and entertainment at your fingertips.

Seamlessly integrated curvilinear infotainment and cluster 26.03 cm (10.25") HD audio video navigation system 26.03 cm (10.25") Multi display digital cluster

8-way power driver & passenger seat

Leather<sup>^</sup> seats with quilted pattern and ventilation

Voice enabled smart panoramic sunroof

Wireless Android Auto and Apple CarPlay

Bose premium sound 8 speaker system

Dual zone automatic temperature control (DATC) with touch control

JioSaavn''

1<sup>st</sup> and 2<sup>nd</sup> row wireless charger (1st in segment)