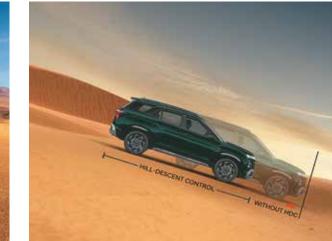

Strong body structure

Hill descent control (HDC)

All 4 disc brakes

Front & rear parking sensor

Surround view monitor (SVM)

Electronic stability control (ESC) Vehicle stability management (VSM)

Blind-spot view monitor (BVM)