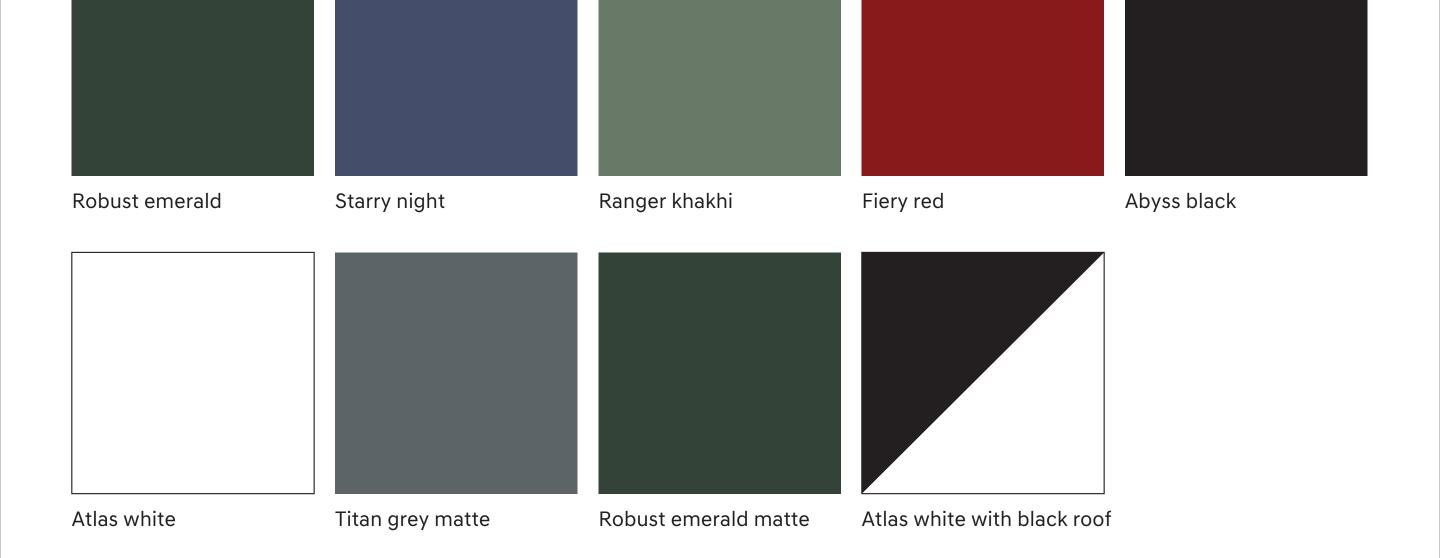

### Make a statement.

Bring your style to the forefront in the bold new Hyundai ALCAZAR. Choose from a host of colours to match your aesthetic.

### **Exterior colours**