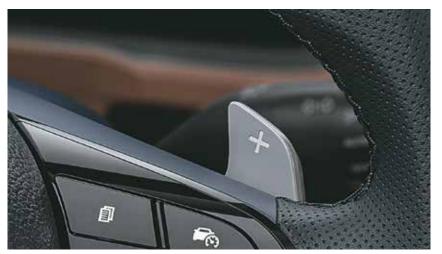

## Boldly go forth.

The bold new Hyundai ALCAZAR isn't content with just getting you there; it empowers you to explore further. A powerful engine pulsates beneath the hood, delivering an exhilarating performance to conquer any landscape. Traction control modes allow you to adapt to multiple driving conditions, while drive mode select lets you personalize your experience, ensuring you can navigate rough roads and challenging terrains with confidence and ease. Seamlessly blending performance and efficiency, to help you embrace the thrill of the open road.

**Drive modes** 

1.5 | Petrol turbo (6 MT / 7 DCT)

1.5 | Diesel (6 MT / 6 AT)

Paddle shifters

Traction control modes (snow, mud, sand)

Normal

Eco

Sport