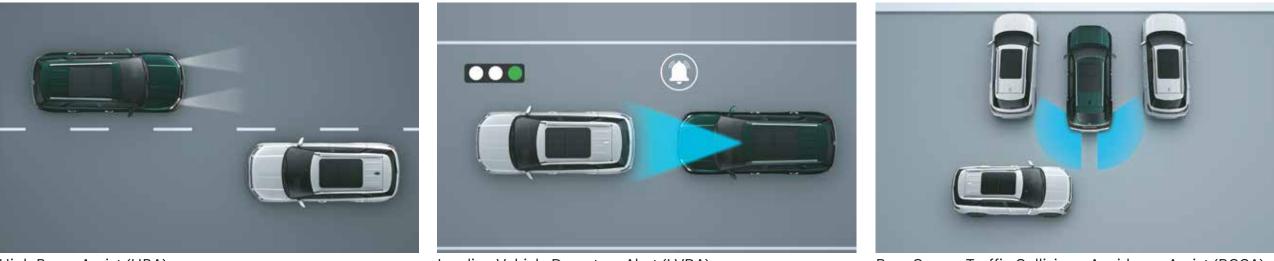

Forward Collision - Avoidance Assist - Car (FCA-Car) & Forward Collision Warning (FCW) - Pedestrian (FCA-Ped)

Forward Collision - Avoidance Assist

Forward Collision - Avoidance Assist - Cycle (FCA-Cyl)

Forward Collision - Avoidance Assist -Junction Turning (FCA-JT)

Blind-spot Collision - Avoidance Assist (BCA) & Blind-spot Collision Warning (BCW)

Lane Keeping Assist (LKA)

Lane Departure Warning (LDW)

Driver Attention Warning (DAW)

Safe Exit Warning (SEW)

Smart Cruise Control with Stop & Go (SCC with S&G)

Lane Following Assist (LFA)

High Beam Assist (HBA)

Leading Vehicle Departure Alert (LVDA)

Rear Cross - Traffic Collision - Avoidance Assist (RCCA) & Rear Cross - Traffic Collision Warning (RCCW)

Hyundai SmartSense, the Advanced Driver Assistance System is not a substitute for safe and attentive driving. Its effectiveness depends on various factors. Availability of Hyundai SmartSense features may differ by variants.