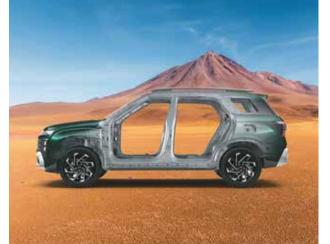

## Peace of mind with every drive.

From the moment you get behind the wheel, the bold new Hyundai ALCAZAR puts your safety first. Hyundai ALCAZAR's strong body structure, SmartSense technology, 6 airbags, and multiple safety features, provide a cocoon of comfort and safety. Allowing you to drive with complete peace of mind, every time.

Strong body structure

Hill descent control (HDC)

All 4 disc brakes

Front & rear parking sensor

Surround view monitor (SVM)

Electronic stability control (ESC) Vehicle stability management (VSM)

Blind-spot view monitor (BVM)