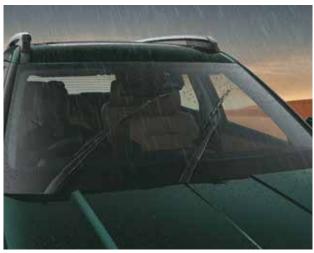

Rain sensing wipers

**Other features:** Emergency stop signal (ESS) | Child seat anchor (ISOFIX) | Hill-start assist control (HAC)