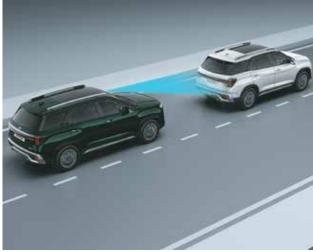

#### Level 2 ADAS.

The bold new Hyundai ALCAZAR elevates your driving experience with Hyundai SmartSense Level 2 ADAS (Advanced Driver Assistance System). This suite of advanced safety features acts as your reliable partner, keeping you, your passengers, and pedestrians safe on every journey. Relax and rediscover the joy of driving. Hyundai SmartSense assists when necessary, providing you with the confidence to navigate any road with ease.

Forward Collision - Avoidance Assist - Car (FCA-Car) & Forward Collision Warning (FCW) - Pedestrian (FCA-Ped)

Forward Collision - Avoidance Assist

Forward Collision - Avoidance Assist - Cycle (FCA-Cyl)

Forward Collision - Avoidance Assist -Junction Turning (FCA-JT)

Blind-spot Collision - Avoidance Assist (BCA) & Blind-spot Collision Warning (BCW)

Lane Keeping Assist (LKA)

Lane Departure Warning (LDW)

Driver Attention Warning (DAW)

Safe Exit Warning (SEW)

Smart Cruise Control with Stop & Go (SCC with S&G)

Lane Following Assist (LFA)

High Beam Assist (HBA)

Leading Vehicle Departure Alert (LVDA)

Rear Cross - Traffic Collision - Avoidance Assist (RCCA) & Rear Cross - Traffic Collision Warning (RCCW)

Hyundai SmartSense, the Advanced Driver Assistance System is not a substitute for safe and attentive driving. Its effectiveness depends on various factors. Availability of Hyundai SmartSense features may differ by variants.