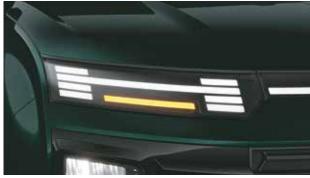

## Sculpted for greatness.

The bold new Hyundai ALCAZAR is all about making a statement. Its imposing new dark chrome radiator grille design exudes confidence, while the quad beam LED headlamps pierce the night with style. Signature horizon LED positioning lamp & H shaped DRLs run along the front, while connected rear horizon LED lamps grace the back, adding a touch of futuristic flair. The bold design extends to the sides, with painted black body cladding that emphasizes its muscular stance and readiness for adventure. All-new wheel design R18 (D=462 mm) diamond cut alloys complete the look, reflecting its sophistication and attitude.

Dark chrome radiator grille

R18 (D=462 mm) Diamond cut alloys

Bridge type roof rails

Connected LED tail lamps

LED turn signal with sequential function

Quad beam LED headlamps