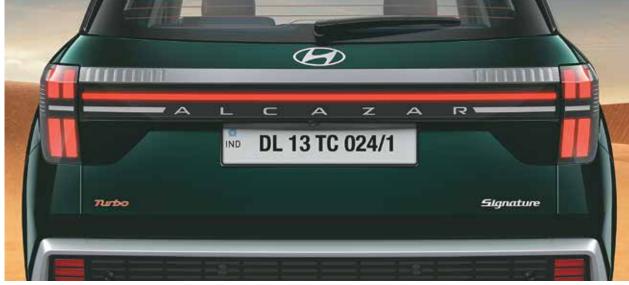

## Sculpted for greatness.

The bold new Hyundai ALCAZAR is all about making a statement. Its imposing new dark chrome radiator grille design exudes confidence, while the quad beam LED headlamps pierce the night with style. Signature horizon LED positioning lamp & H shaped DRLs run along the front, while connected rear horizon LED lamps grace the back, adding a touch of futuristic flair. The bold design extends to the sides, with painted black body cladding that emphasizes its muscular stance and readiness for adventure. All-new wheel design R18 (D=462 mm) diamond cut alloys complete the look, reflecting its sophistication and attitude.

Dark chrome radiator grille

R18 (D=462 mm) Diamond cut alloys

Bridge type roof rails

Connected LED tail lamps

LED turn signal with sequential function

Quad beam LED headlamps