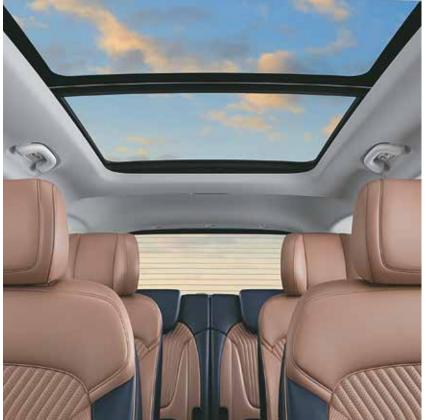

## Technology that's intuitive.

The bold new Hyundai ALCAZAR seamlessly blends convenience and connectivity. Unlock your car with your phone using the digital key, the voice-enabled smart panoramic sunroof bathes the interior in natural light, for an airy and connected feel. Adjust your car's temperature seamlessly with the dual zone automatic temperature control (DATC), and keep everyone powered with 2nd row smartphone wireless charging, making every journey a breeze.

Voice enabled smart panoramic sunroof

Wireless Android Auto and Apple CarPlay

Bose premium sound 8 speaker system

Dual zone automatic temperature control (DATC) with touch control

JioSaavn''

1<sup>st</sup> and 2<sup>nd</sup> row wireless charger (1st in segment)