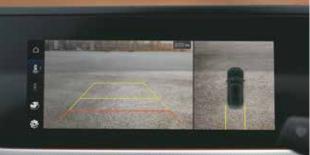

Strong body structure

Hill descent control (HDC)

All 4 disc brakes

Front & rear parking sensor

Surround view monitor (SVM)

Electronic stability control (ESC) Vehicle stability management (VSM)

Blind-spot view monitor (BVM)