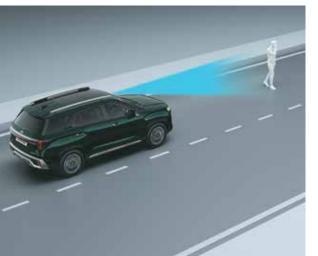

#### Level 2 ADAS.

The bold new Hyundai ALCAZAR elevates your driving experience with Hyundai SmartSense Level 2 ADAS (Advanced Driver Assistance System). This suite of advanced safety features acts as your reliable partner, keeping you, your passengers, and pedestrians safe on every journey. Relax and rediscover the joy of driving. Hyundai SmartSense assists when necessary, providing you with the confidence to navigate any road with ease.

Forward Collision - Avoidance Assist - Car (FCA-Car) & Forward Collision Warning (FCW) - Pedestrian (FCA-Ped)

Forward Collision - Avoidance Assist

Forward Collision - Avoidance Assist - Cycle (FCA-Cyl)

Forward Collision - Avoidance Assist -Junction Turning (FCA-JT)