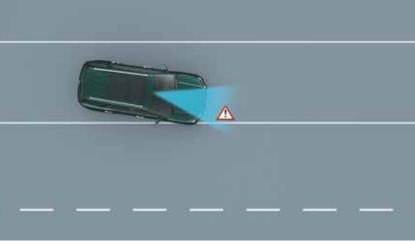

Forward Collision - Avoidance Assist - Car (FCA-Car) & Forward Collision Warning (FCW) - Pedestrian (FCA-Ped)

Forward Collision - Avoidance Assist

Forward Collision - Avoidance Assist - Cycle (FCA-Cyl)

Forward Collision - Avoidance Assist -Junction Turning (FCA-JT)