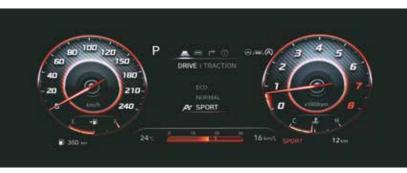

## Boldly go forth.

The bold new Hyundai ALCAZAR isn't content with just getting you there; it empowers you to explore further. A powerful engine pulsates beneath the hood, delivering an exhilarating performance to conquer any landscape. Traction control modes allow you to adapt to multiple driving conditions, while drive mode select lets you personalize your experience, ensuring you can navigate rough roads and challenging terrains with confidence and ease. Seamlessly blending performance and efficiency, to help you embrace the thrill of the open road.

**Drive modes** 

1.5 | Petrol turbo (6 MT / 7 DCT)

1.5 | Diesel (6 MT / 6 AT)

Paddle shifters

Traction control modes (snow, mud, sand)

Normal

Eco

Sport