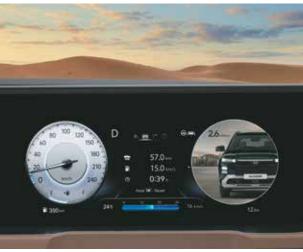

# A symphony of elegance.

Step inside the bold new Hyundai ALCAZAR and discover a haven designed to indulge your senses. The new dual tone noble brown & haze navy interiors create a sophisticated yet inviting ambience. The quilted pattern across the seats add a touch of elegance. The second row ventilated captain seats provide exceptional comfort for every journey. Technology seamlessly integrates with indulgence. The hi-tech seamlessly integrated screens include a 26.03 cm (10.25") multi information display digital cluster and a 26.03 cm (10.25") HD audio video navigation system, putting information and entertainment at your fingertips.

Seamlessly integrated curvilinear infotainment and cluster 26.03 cm (10.25") HD audio video navigation system 26.03 cm (10.25") Multi display digital cluster

8-way power driver & passenger seat

Leather<sup>^</sup> seats with quilted pattern and ventilation