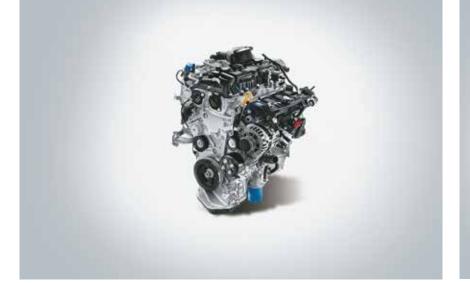

## Boldly go forth.

The bold new Hyundai ALCAZAR isn't content with just getting you there; it empowers you to explore further. A powerful engine pulsates beneath the hood, delivering an exhilarating performance to conquer any landscape. Traction control modes allow you to adapt to multiple driving conditions, while drive mode select lets you personalize your experience, ensuring you can navigate rough roads and challenging terrains with confidence and ease. Seamlessly blending performance and efficiency, to help you embrace the thrill of the open road.

**Drive modes** 

1.5 | Petrol turbo (6 MT / 7 DCT)

1.5 | Diesel (6 MT / 6 AT)

Paddle shifters

Traction control modes (snow, mud, sand)

Normal

Eco

Sport