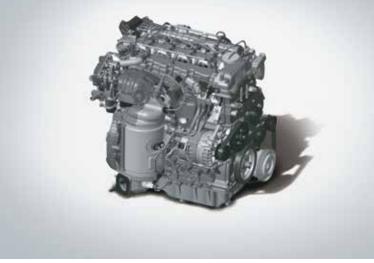

## Boldly go forth.

The bold new Hyundai ALCAZAR isn't content with just getting you there; it empowers you to explore further. A powerful engine pulsates beneath the hood, delivering an exhilarating performance to conquer any landscape. Traction control modes allow you to adapt to multiple driving conditions, while drive mode select lets you personalize your experience, ensuring you can navigate rough roads and challenging terrains with confidence and ease. Seamlessly blending performance and efficiency, to help you embrace the thrill of the open road.

**Drive modes** 

1.5 | Petrol turbo (6 MT / 7 DCT)

1.5 | Diesel (6 MT / 6 AT)

Paddle shifters

Traction control modes (snow, mud, sand)

Normal

Eco

Sport