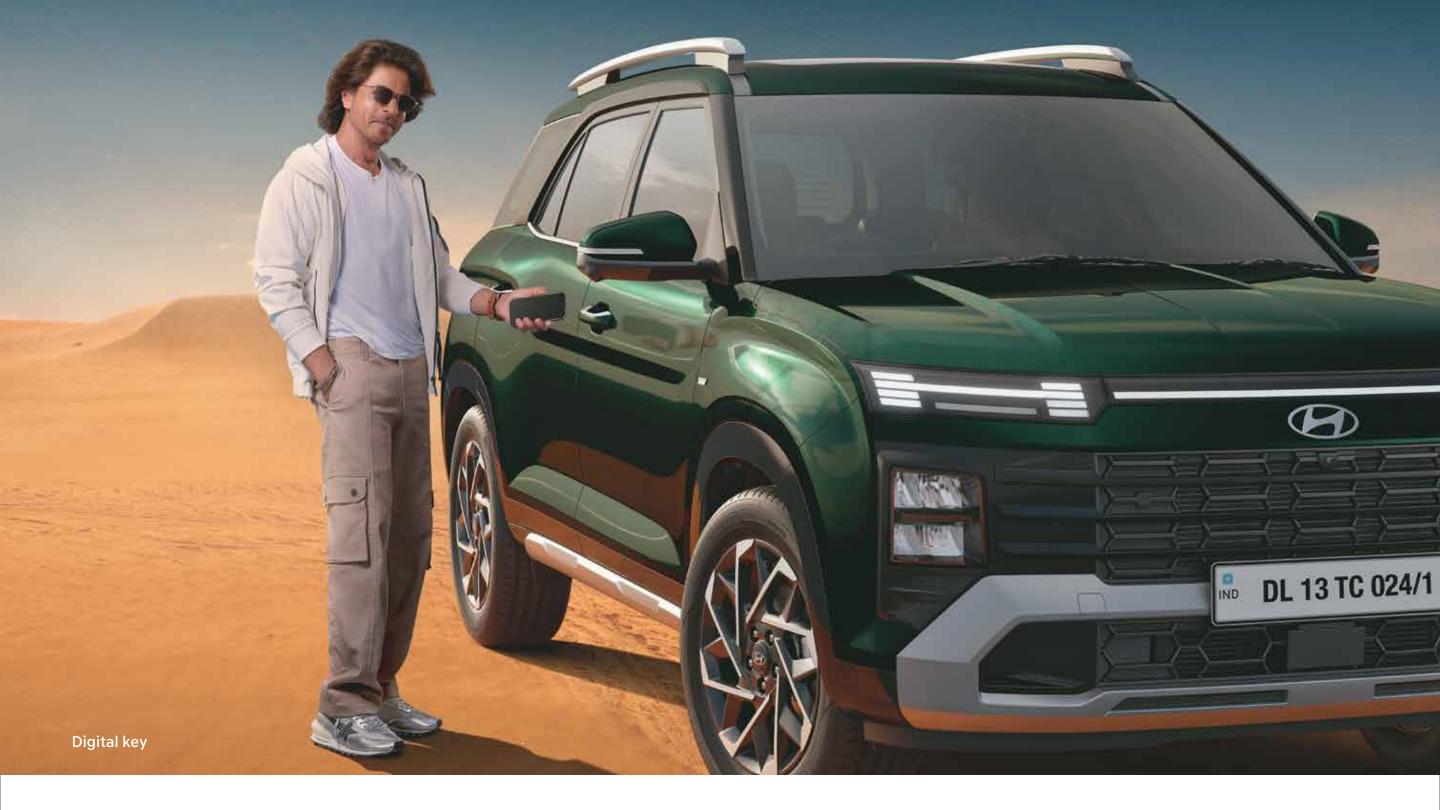

## Technology that's intuitive.

The bold new Hyundai ALCAZAR seamlessly blends convenience and connectivity. Unlock your car with your phone using the digital key, the voice-enabled smart panoramic sunroof bathes the interior in natural light, for an airy and connected feel. Adjust your car's temperature seamlessly with the dual zone automatic temperature control (DATC), and keep everyone powered with 2nd row smartphone wireless charging, making every journey a breeze.