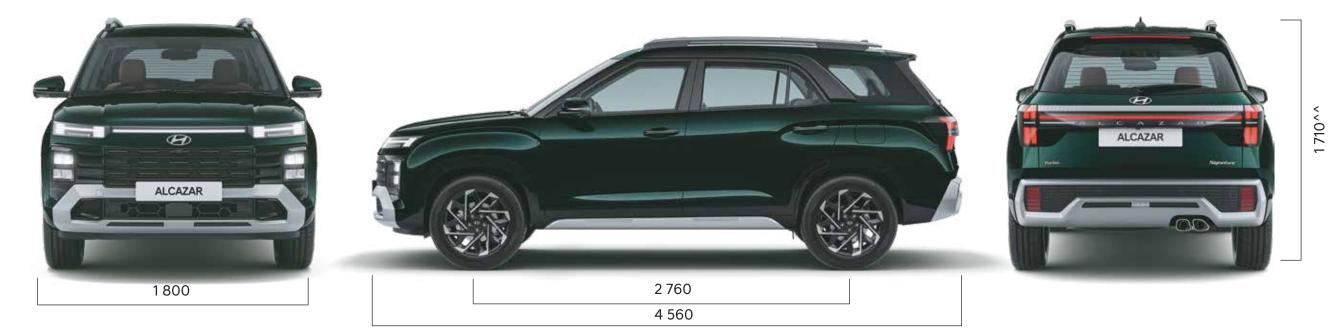

### **Technical specifications**

| Items                  | 1.5 l turbo G                                            | Di petrol                        | 1.5l U2 Cl                                                                 | RDi diesel         |  |  |
|------------------------|----------------------------------------------------------|----------------------------------|----------------------------------------------------------------------------|--------------------|--|--|
| Dimensions             |                                                          |                                  |                                                                            |                    |  |  |
| Overall length (mm)    |                                                          | 4 5                              | 60                                                                         |                    |  |  |
| Overall width (mm)     |                                                          | 18                               | 00                                                                         |                    |  |  |
| Overall height (mm)    |                                                          | 1 710^^                          |                                                                            |                    |  |  |
| Wheelbase (mm)         | 2 760                                                    |                                  |                                                                            |                    |  |  |
| Fuel tank capacity (I) |                                                          | 5                                | 0                                                                          |                    |  |  |
| Engine                 |                                                          |                                  |                                                                            |                    |  |  |
| Configuration          | 4 Cylinders, 10                                          | 6 Valves                         | 4 Cylinde                                                                  | rs, 16 Valves      |  |  |
| Cam type               | DOHC                                                     |                                  | DOHC                                                                       |                    |  |  |
| Displacement (cm³)     | 1 482                                                    |                                  | 1 4 9 3                                                                    |                    |  |  |
| Max power              | 117.5 kW (160 PS) @ 5 500 r/min                          |                                  | 85 kW (116 PS) @ 4 000 r/min                                               |                    |  |  |
| Max torque             | 253 Nm(25.8 kgm)                                         |                                  | 250 Nm (25.5 kgm)                                                          |                    |  |  |
|                        | @1500-350                                                | 00 r/min                         | 1 493<br>85 kW (116 PS) @ 4 000<br>250 Nm (25.5 kgm)<br>@ 1 500-2 750 r/mi | 2 750 r/min        |  |  |
| Transmission           | 6 MT                                                     | 7 DCT                            | 6 MT                                                                       | 6 AT               |  |  |
| Suspension             |                                                          |                                  |                                                                            |                    |  |  |
| Front                  | 6 MT 7 DCT 6 MT 6 AT<br>McPherson strut with coil spring |                                  |                                                                            |                    |  |  |
| Rear                   |                                                          | Coupled torsion beam axle (CTBA) |                                                                            |                    |  |  |
| Brakes                 |                                                          |                                  |                                                                            |                    |  |  |
| Front                  | Disc                                                     |                                  |                                                                            |                    |  |  |
| Rear                   | Disc                                                     |                                  |                                                                            |                    |  |  |
| Tyre                   |                                                          |                                  |                                                                            |                    |  |  |
|                        | 215/60                                                   | R17 (D=436.6 mm)                 | alloy (executive, pre                                                      | stige)             |  |  |
| Size                   | 215/55                                                   | 5 R18 (D=462 mm) a               | lloy (platinum, signa                                                      | ture)              |  |  |
|                        | PI · Spare 215/60 P1                                     | 17 (D=436 6 mm) sta              |                                                                            | mobility kit (TMK) |  |  |

#### Dimensions

unit : mm

^^with roof rails