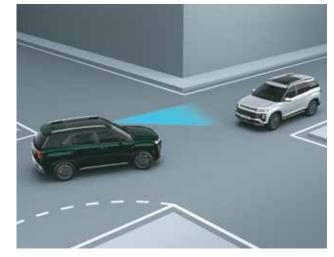

#### Level 2 ADAS.

The bold new Hyundai ALCAZAR elevates your driving experience with Hyundai SmartSense Level 2 ADAS (Advanced Driver Assistance System). This suite of advanced safety features acts as your reliable partner, keeping you, your passengers, and pedestrians safe on every journey. Relax and rediscover the joy of driving. Hyundai SmartSense assists when necessary, providing you with the confidence to navigate any road with ease.

Blind-spot Collision - Avoidance Assist (BCA) & Blind-spot Collision Warning (BCW)

Lane Keeping Assist (LKA)

Lane Departure Warning (LDW)

Driver Attention Warning (DAW)

Safe Exit Warning (SEW)

Smart Cruise Control with Stop & Go (SCC with S&G)