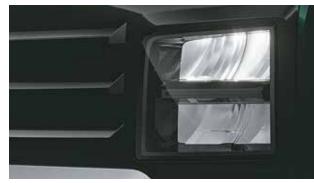

## Sculpted for greatness.

The bold new Hyundai ALCAZAR is all about making a statement. Its imposing new dark chrome radiator grille design exudes confidence, while the quad beam LED headlamps pierce the night with style. Signature horizon LED positioning lamp & H shaped DRLs run along the front, while connected rear horizon LED lamps grace the back, adding a touch of futuristic flair. The bold design extends to the sides, with painted black body cladding that emphasizes its muscular stance and readiness for adventure. All-new wheel design R18 (D=462 mm) diamond cut alloys complete the look, reflecting its sophistication and attitude.

Dark chrome radiator grille

R18 (D=462 mm) Diamond cut alloys

Bridge type roof rails

Connected LED tail lamps

LED turn signal with sequential function

Quad beam LED headlamps