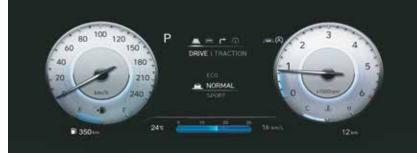

## Boldly go forth.

The bold new Hyundai ALCAZAR isn't content with just getting you there; it empowers you to explore further. A powerful engine pulsates beneath the hood, delivering an exhilarating performance to conquer any landscape. Traction control modes allow you to adapt to multiple driving conditions, while drive mode select lets you personalize your experience, ensuring you can navigate rough roads and challenging terrains with confidence and ease. Seamlessly blending performance and efficiency, to help you embrace the thrill of the open road.

**Drive modes** 

1.5 | Petrol turbo (6 MT / 7 DCT)

1.5 | Diesel (6 MT / 6 AT)

Paddle shifters

Traction control modes (snow, mud, sand)

Normal

Eco

Sport