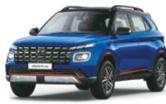

# ALCAZAR

### Intelligent. Versatile. Intense.

Imagine carving through city streets, then effortlessly transitioning to conquer rugged landscapes. The bold new Hyundai ALCAZAR seamlessly blends power, comfort and style with ease.

The bold and dynamic design turns heads, while its imposing presence commands respect, paired with exceptional versatility that knows no bounds. Spacious and premium interiors that are built for superior comfort, pamper you on every journey, while energetic performance empowers you to explore any terrain. This isn't just an SUV; it's an extension of your spirit - a reflection of your drive to explore, your desire for extravagance and your unwavering commitment to safety. The bold new Hyundai ALCAZAR is crafted to elevate your journey, wherever you go.

## Sculpted for greatness.

The bold new Hyundai ALCAZAR is all about making a statement. Its imposing new dark chrome radiator grille design exudes confidence, while the quad beam LED headlamps pierce the night with style. Signature horizon LED positioning lamp & H shaped DRLs run along the front, while connected rear horizon LED lamps grace the back, adding a touch of futuristic flair. The bold design extends to the sides, with painted black body cladding that emphasizes its muscular stance and readiness for adventure. All-new wheel design R18 (D=462 mm) diamond cut alloys complete the look, reflecting its sophistication and attitude.

Dark chrome radiator grille

R18 (D=462 mm) Diamond cut alloys

Bridge type roof rails

Connected LED tail lamps

LED turn signal with sequential function

Quad beam LED headlamps