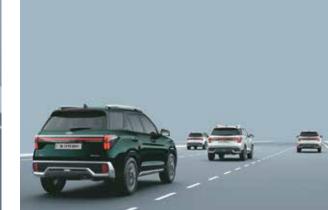

#### Level 2 ADAS.

The bold new Hyundai ALCAZAR elevates your driving experience with Hyundai SmartSense Level 2 ADAS (Advanced Driver Assistance System). This suite of advanced safety features acts as your reliable partner, keeping you, your passengers, and pedestrians safe on every journey. Relax and rediscover the joy of driving. Hyundai SmartSense assists when necessary, providing you with the confidence to navigate any road with ease.

Blind-spot Collision - Avoidance Assist (BCA) & Blind-spot Collision Warning (BCW)

Lane Keeping Assist (LKA)

Lane Departure Warning (LDW)

Driver Attention Warning (DAW)

Safe Exit Warning (SEW)

Smart Cruise Control with Stop & Go (SCC with S&G)

Lane Following Assist (LFA)

High Beam Assist (HBA)

Leading Vehicle Departure Alert (LVDA)

Rear Cross - Traffic Collision - Avoidance Assist (RCCA) & Rear Cross - Traffic Collision Warning (RCCW)

Hyundai SmartSense, the Advanced Driver Assistance System is not a substitute for safe and attentive driving. Its effectiveness depends on various factors. Availability of Hyundai SmartSense features may differ by variants.