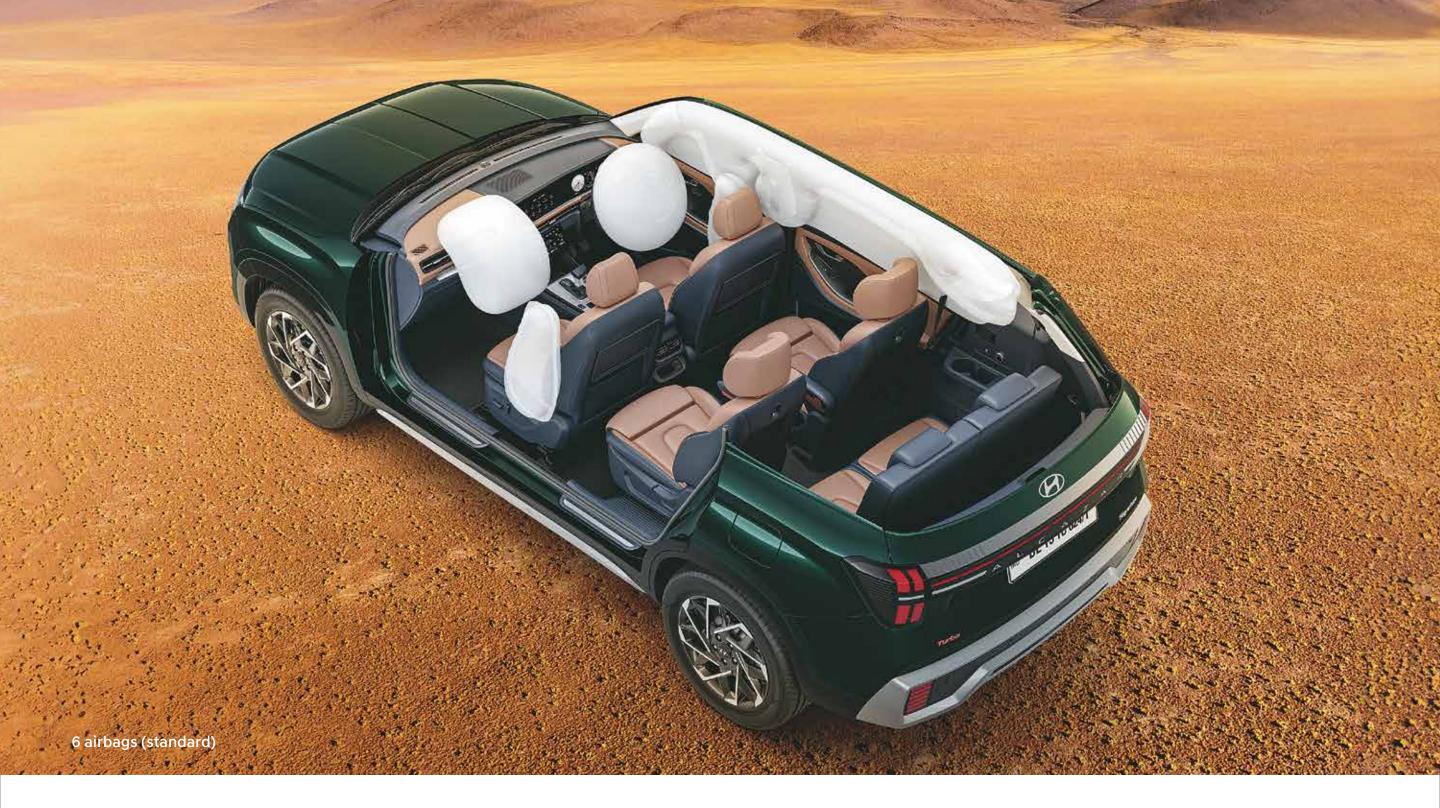

## Peace of mind with every drive.

From the moment you get behind the wheel, the bold new Hyundai ALCAZAR puts your safety first. Hyundai ALCAZAR's strong body structure, SmartSense technology, 6 airbags, and multiple safety features, provide a cocoon of comfort and safety. Allowing you to drive with complete peace of mind, every time.

Strong body structure

Hill descent control (HDC)

All 4 disc brakes

Front & rear parking sensor

Surround view monitor (SVM)

Electronic stability control (ESC) Vehicle stability management (VSM)

Blind-spot view monitor (BVM)

Rain sensing wipers

**Other features:** Emergency stop signal (ESS) | Child seat anchor (ISOFIX) | Hill-start assist control (HAC)