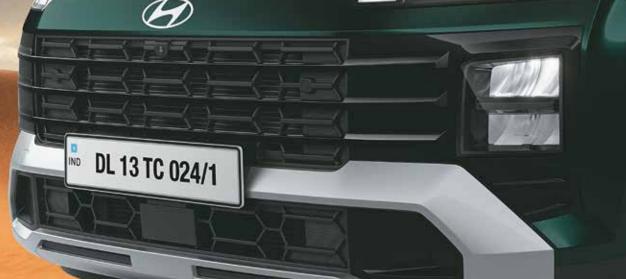

## Sculpted for greatness.

The bold new Hyundai ALCAZAR is all about making a statement. Its imposing new dark chrome radiator grille design exudes confidence, while the quad beam LED headlamps pierce the night with style. Signature horizon LED positioning lamp & H shaped DRLs run along the front, while connected rear horizon LED lamps grace the back, adding a touch of futuristic flair. The bold design extends to the sides, with painted black body cladding that emphasizes its muscular stance and readiness for adventure. All-new wheel design R18 (D=462 mm) diamond cut alloys complete the look, reflecting its sophistication and attitude.

Dark chrome radiator grille

R18 (D=462 mm) Diamond cut alloys

Bridge type roof rails

Connected LED tail lamps

LED turn signal with sequential function

Quad beam LED headlamps