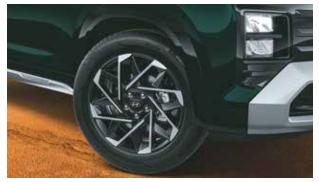

## Sculpted for greatness.

The bold new Hyundai ALCAZAR is all about making a statement. Its imposing new dark chrome radiator grille design exudes confidence, while the quad beam LED headlamps pierce the night with style. Signature horizon LED positioning lamp & H shaped DRLs run along the front, while connected rear horizon LED lamps grace the back, adding a touch of futuristic flair. The bold design extends to the sides, with painted black body cladding that emphasizes its muscular stance and readiness for adventure. All-new wheel design R18 (D=462 mm) diamond cut alloys complete the look, reflecting its sophistication and attitude.

Dark chrome radiator grille

R18 (D=462 mm) Diamond cut alloys

Bridge type roof rails

Connected LED tail lamps

LED turn signal with sequential function

Quad beam LED headlamps