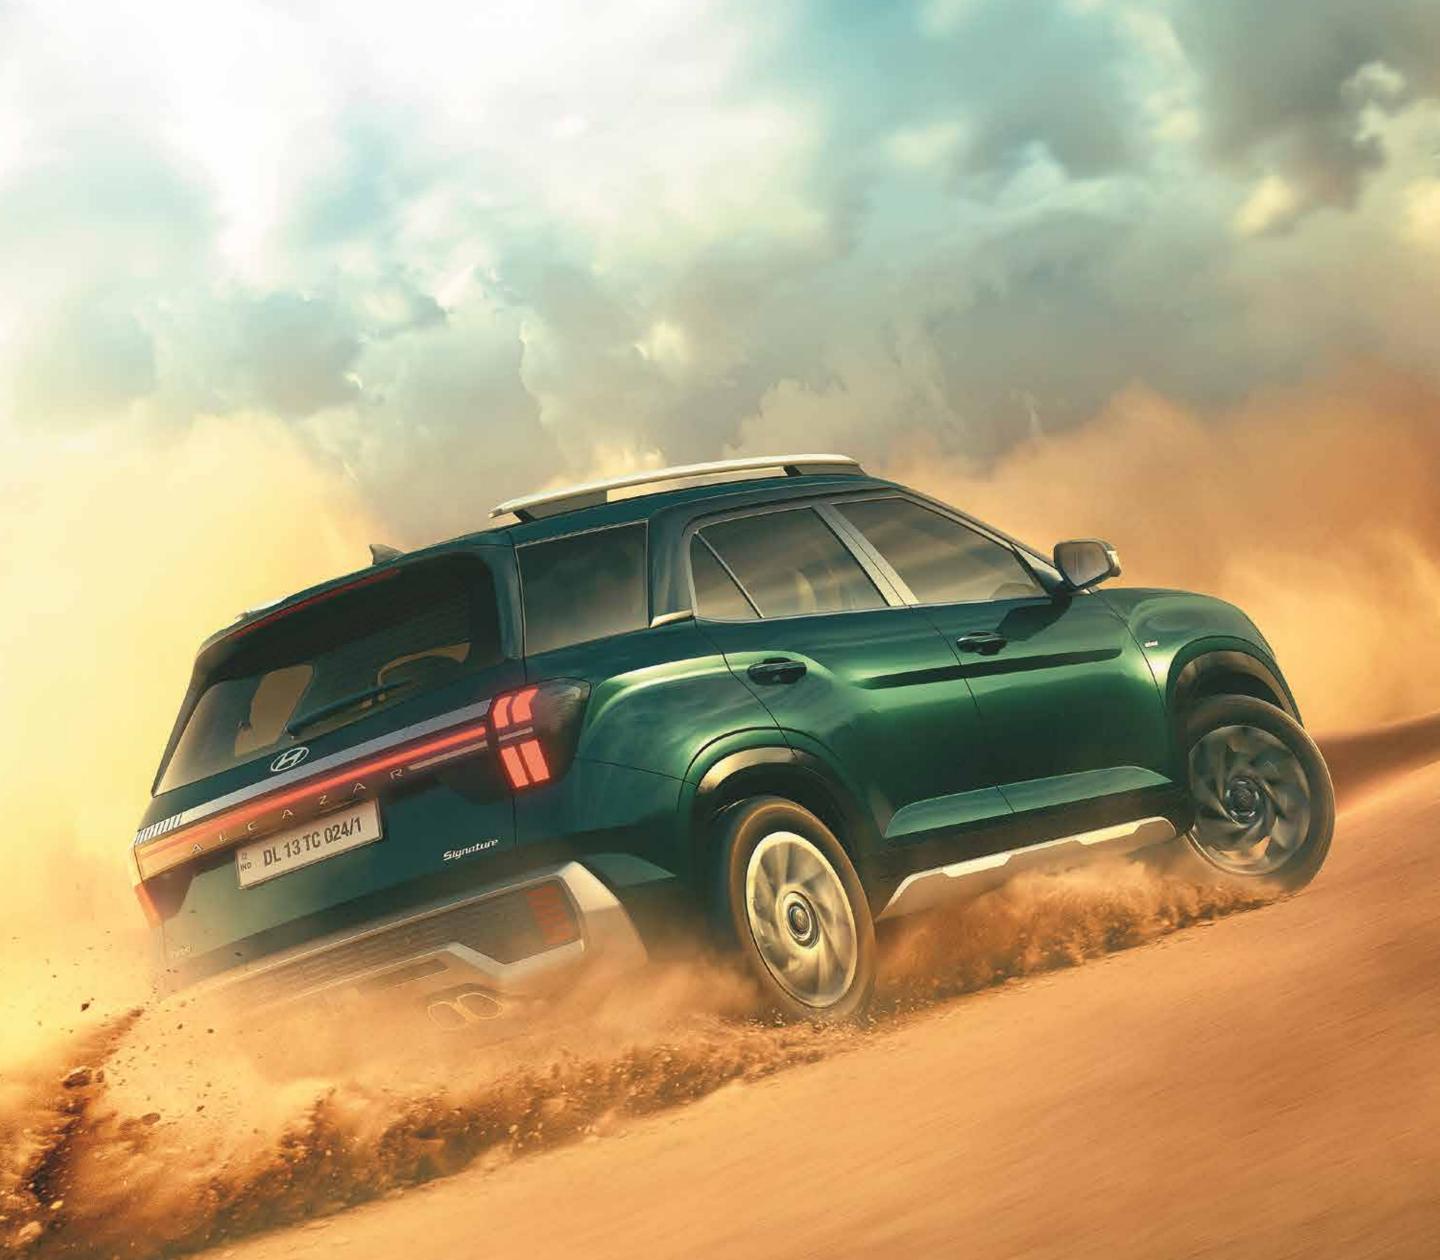

## Sculpted for greatness.

The bold new Hyundai ALCAZAR is all about making a statement. Its imposing new dark chrome radiator grille design exudes confidence, while the quad beam LED headlamps pierce the night with style. Signature horizon LED positioning lamp & H shaped DRLs run along the front, while connected rear horizon LED lamps grace the back, adding a touch of futuristic flair. The bold design extends to the sides, with painted black body cladding that emphasizes its muscular stance and readiness for adventure. All-new wheel design R18 (D=462 mm) diamond cut alloys complete the look, reflecting its sophistication and attitude.

Dark chrome radiator grille

R18 (D=462 mm) Diamond cut alloys

Bridge type roof rails

Connected LED tail lamps

LED turn signal with sequential function

Quad beam LED headlamps