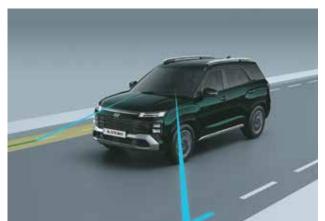

#### Level 2 ADAS.

The bold new Hyundai ALCAZAR elevates your driving experience with Hyundai SmartSense Level 2 ADAS (Advanced Driver Assistance System). This suite of advanced safety features acts as your reliable partner, keeping you, your passengers, and pedestrians safe on every journey. Relax and rediscover the joy of driving. Hyundai SmartSense assists when necessary, providing you with the confidence to navigate any road with ease.

Forward Collision - Avoidance Assist - Car (FCA-Car) & Forward Collision Warning (FCW) - Pedestrian (FCA-Ped)

Forward Collision - Avoidance Assist

Forward Collision - Avoidance Assist - Cycle (FCA-Cyl)

Forward Collision - Avoidance Assist -Junction Turning (FCA-JT)