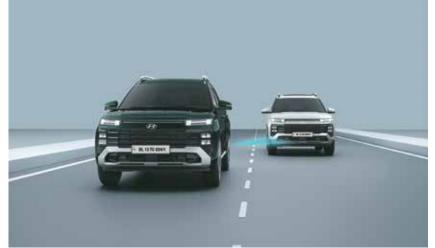

#### Level 2 ADAS.

The bold new Hyundai ALCAZAR elevates your driving experience with Hyundai SmartSense Level 2 ADAS (Advanced Driver Assistance System). This suite of advanced safety features acts as your reliable partner, keeping you, your passengers, and pedestrians safe on every journey. Relax and rediscover the joy of driving. Hyundai SmartSense assists when necessary, providing you with the confidence to navigate any road with ease.

Blind-spot Collision - Avoidance Assist (BCA) & Blind-spot Collision Warning (BCW)

Lane Keeping Assist (LKA)

Lane Departure Warning (LDW)

Driver Attention Warning (DAW)

Safe Exit Warning (SEW)

Smart Cruise Control with Stop & Go (SCC with S&G)

Lane Following Assist (LFA)

High Beam Assist (HBA)

Leading Vehicle Departure Alert (LVDA)

Rear Cross - Traffic Collision - Avoidance Assist (RCCA) & Rear Cross - Traffic Collision Warning (RCCW)

Hyundai SmartSense, the Advanced Driver Assistance System is not a substitute for safe and attentive driving. Its effectiveness depends on various factors. Availability of Hyundai SmartSense features may differ by variants.