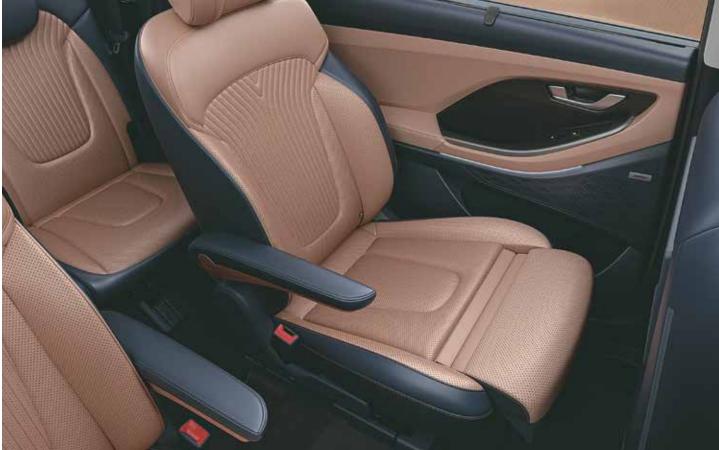

# A symphony of elegance.

Step inside the bold new Hyundai ALCAZAR and discover a haven designed to indulge your senses. The new dual tone noble brown & haze navy interiors create a sophisticated yet inviting ambience. The quilted pattern across the seats add a touch of elegance. The second row ventilated captain seats provide exceptional comfort for every journey. Technology seamlessly integrates with indulgence. The hi-tech seamlessly integrated screens include a 26.03 cm (10.25") multi information display digital cluster and a 26.03 cm (10.25") HD audio video navigation system, putting information and entertainment at your fingertips.

Seamlessly integrated curvilinear infotainment and cluster 26.03 cm (10.25") HD audio video navigation system 26.03 cm (10.25") Multi display digital cluster

8-way power driver & passenger seat

Leather<sup>^</sup> seats with quilted pattern and ventilation

# Calming inside.

Lean back and unwind in the bold new Hyundai ALCAZAR. Crafted with meticulous attention to detail, pampering you on every drive. High-quality materials and meticulous craftsmanship are evident in every detail, from the quilted pattern seats to the spacious and premium cabin. Sink into the 2nd row captain seats with seat mounted armrest and thigh cushion extension that elevates your travel experience.