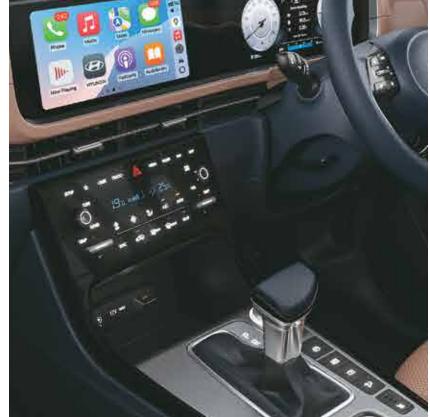

Voice enabled smart panoramic sunroof

Wireless Android Auto and Apple CarPlay

Bose premium sound 8 speaker system

Dual zone automatic temperature control (DATC) with touch control

JioSaavn''

1<sup>st</sup> and 2<sup>nd</sup> row wireless charger (1st in segment)

**Other features:** Embedded voice recognition commands | Music streaming – Jio saavn | Home to car (H2C) with Alexa Wireless Android Auto and Apple Carplay is available through wired to wireless adapter.