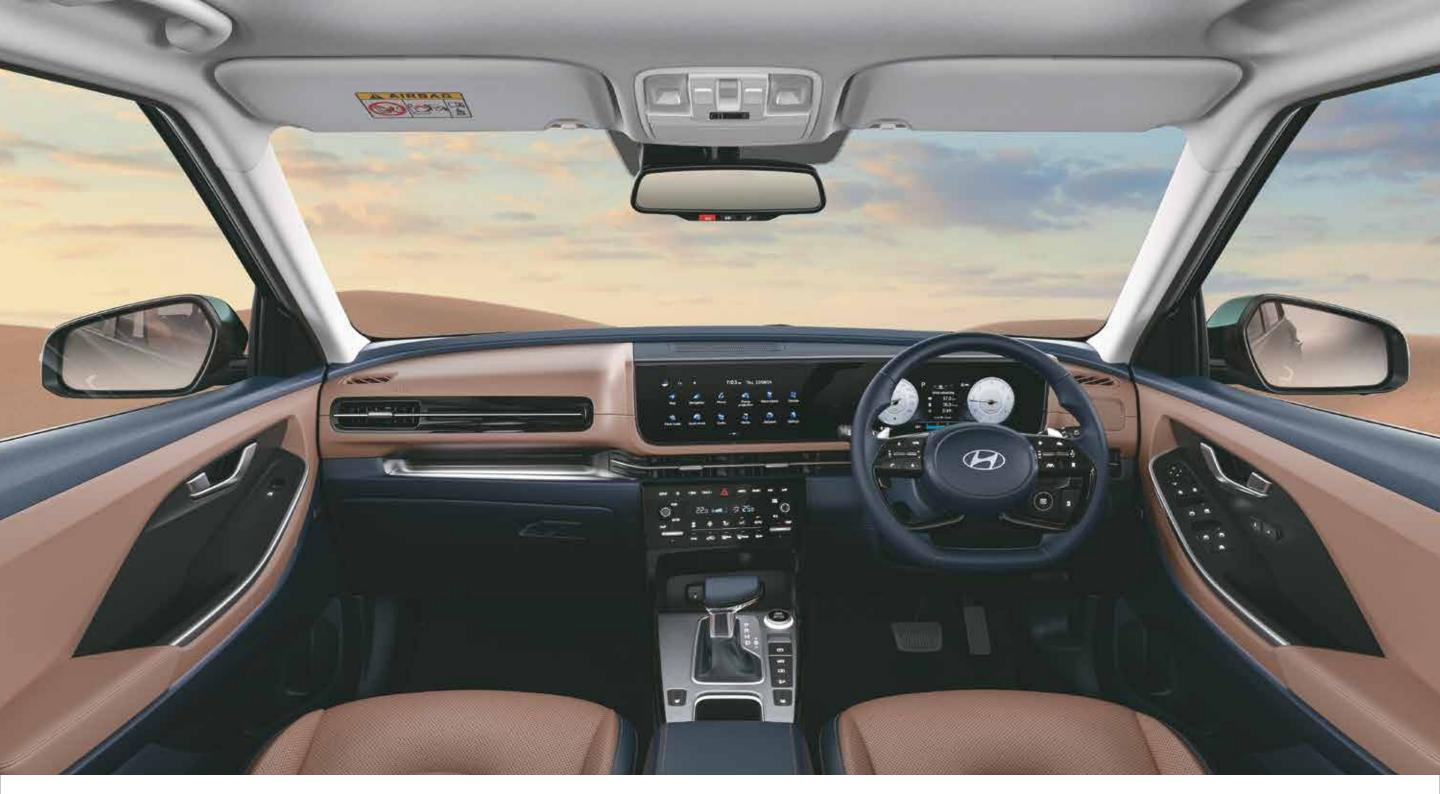

# A symphony of elegance.

Step inside the bold new Hyundai ALCAZAR and discover a haven designed to indulge your senses. The new dual tone noble brown & haze navy interiors create a sophisticated yet inviting ambience. The quilted pattern across the seats add a touch of elegance. The second row ventilated captain seats provide exceptional comfort for every journey. Technology seamlessly integrates with indulgence. The hi-tech seamlessly integrated screens include a 26.03 cm (10.25") multi information display digital cluster and a 26.03 cm (10.25") HD audio video navigation system, putting information and entertainment at your fingertips.

Seamlessly integrated curvilinear infotainment and cluster 26.03 cm (10.25") HD audio video navigation system 26.03 cm (10.25") Multi display digital cluster

8-way power driver & passenger seat

Leather<sup>^</sup> seats with quilted pattern and ventilation

## Technology that's intuitive.

The bold new Hyundai ALCAZAR seamlessly blends convenience and connectivity. Unlock your car with your phone using the digital key, the voice-enabled smart panoramic sunroof bathes the interior in natural light, for an airy and connected feel. Adjust your car's temperature seamlessly with the dual zone automatic temperature control (DATC), and keep everyone powered with 2nd row smartphone wireless charging, making every journey a breeze.

Voice enabled smart panoramic sunroof

Wireless Android Auto and Apple CarPlay

Bose premium sound 8 speaker system

Dual zone automatic temperature control (DATC) with touch control

JioSaavn''

1<sup>st</sup> and 2<sup>nd</sup> row wireless charger (1st in segment)