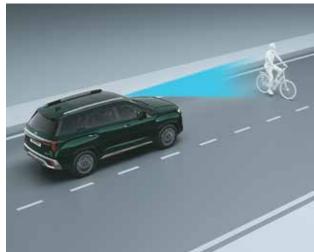

#### Level 2 ADAS.

The bold new Hyundai ALCAZAR elevates your driving experience with Hyundai SmartSense Level 2 ADAS (Advanced Driver Assistance System). This suite of advanced safety features acts as your reliable partner, keeping you, your passengers, and pedestrians safe on every journey. Relax and rediscover the joy of driving. Hyundai SmartSense assists when necessary, providing you with the confidence to navigate any road with ease.

Forward Collision - Avoidance Assist - Car (FCA-Car) & Forward Collision Warning (FCW) - Pedestrian (FCA-Ped)

Forward Collision - Avoidance Assist

Forward Collision - Avoidance Assist - Cycle (FCA-Cyl)

Forward Collision - Avoidance Assist -Junction Turning (FCA-JT)