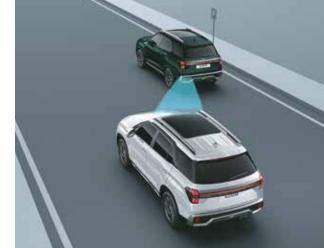

Blind-spot Collision - Avoidance Assist (BCA) & Blind-spot Collision Warning (BCW)

Lane Keeping Assist (LKA)

Lane Departure Warning (LDW)

Driver Attention Warning (DAW)

Safe Exit Warning (SEW)

Smart Cruise Control with Stop & Go (SCC with S&G)