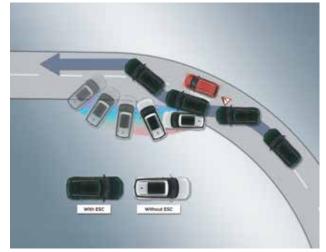

## Peace of mind with every drive.

From the moment you get behind the wheel, the bold new Hyundai ALCAZAR puts your safety first. Hyundai ALCAZAR's strong body structure, SmartSense technology, 6 airbags, and multiple safety features, provide a cocoon of comfort and safety. Allowing you to drive with complete peace of mind, every time.

Strong body structure

Hill descent control (HDC)

All 4 disc brakes

Front & rear parking sensor

Surround view monitor (SVM)

Electronic stability control (ESC) Vehicle stability management (VSM)

Blind-spot view monitor (BVM)