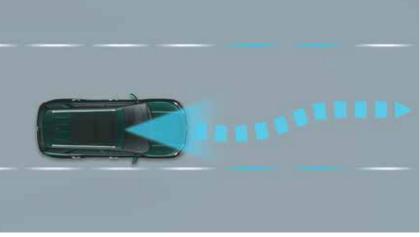

Forward Collision - Avoidance Assist - Car (FCA-Car) & Forward Collision Warning (FCW) - Pedestrian (FCA-Ped)

Forward Collision - Avoidance Assist

Forward Collision - Avoidance Assist - Cycle (FCA-Cyl)

Forward Collision - Avoidance Assist -Junction Turning (FCA-JT)