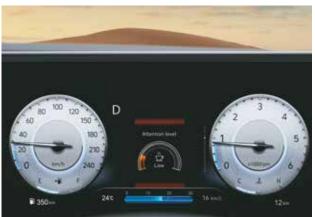

Blind-spot Collision - Avoidance Assist (BCA) & Blind-spot Collision Warning (BCW)

Lane Keeping Assist (LKA)

Lane Departure Warning (LDW)

Driver Attention Warning (DAW)

Safe Exit Warning (SEW)

Smart Cruise Control with Stop & Go (SCC with S&G)