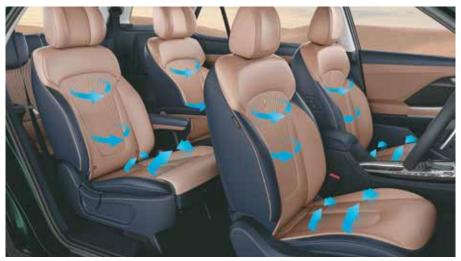

# Calming inside.

Lean back and unwind in the bold new Hyundai ALCAZAR. Crafted with meticulous attention to detail, pampering you on every drive. High-quality materials and meticulous craftsmanship are evident in every detail, from the quilted pattern seats to the spacious and premium cabin. Sink into the 2nd row captain seats with seat mounted armrest and thigh cushion extension that elevates your travel experience.

2<sup>nd</sup> row captain seats with seat mounted armrest & thigh cushion extension (6 seater only)

**Other features:** 2<sup>nd</sup> & 3<sup>rd</sup> row AC vents | 1<sup>st</sup> & 2<sup>nd</sup> row ventilated seats