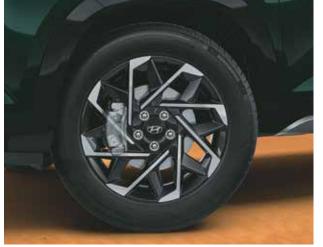

## Sculpted for greatness.

The bold new Hyundai ALCAZAR is all about making a statement. Its imposing new dark chrome radiator grille design exudes confidence, while the quad beam LED headlamps pierce the night with style. Signature horizon LED positioning lamp & H shaped DRLs run along the front, while connected rear horizon LED lamps grace the back, adding a touch of futuristic flair. The bold design extends to the sides, with painted black body cladding that emphasizes its muscular stance and readiness for adventure. All-new wheel design R18 (D=462 mm) diamond cut alloys complete the look, reflecting its sophistication and attitude.

Dark chrome radiator grille

R18 (D=462 mm) Diamond cut alloys

Bridge type roof rails

Connected LED tail lamps

LED turn signal with sequential function

Quad beam LED headlamps