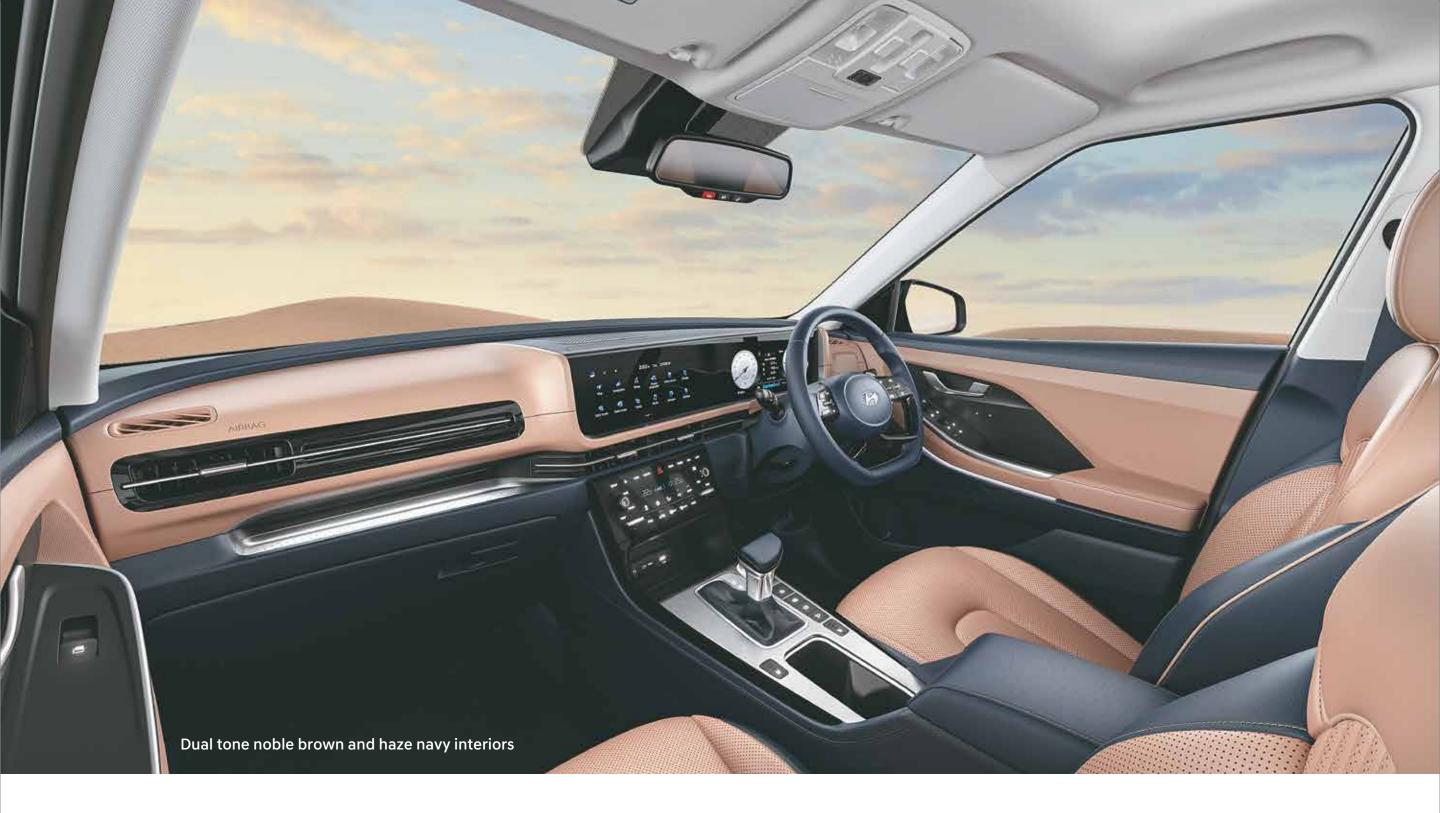

# A symphony of elegance.

Step inside the bold new Hyundai ALCAZAR and discover a haven designed to indulge your senses. The new dual tone noble brown & haze navy interiors create a sophisticated yet inviting ambience. The quilted pattern across the seats add a touch of elegance. The second row ventilated captain seats provide exceptional comfort for every journey. Technology seamlessly integrates with indulgence. The hi-tech seamlessly integrated screens include a 26.03 cm (10.25") multi information display digital cluster and a 26.03 cm (10.25") HD audio video navigation system, putting information and entertainment at your fingertips.

Seamlessly integrated curvilinear infotainment and cluster 26.03 cm (10.25") HD audio video navigation system 26.03 cm (10.25") Multi display digital cluster

8-way power driver & passenger seat

Leather<sup>^</sup> seats with quilted pattern and ventilation

Dual tone noble brown and haze navy interiors