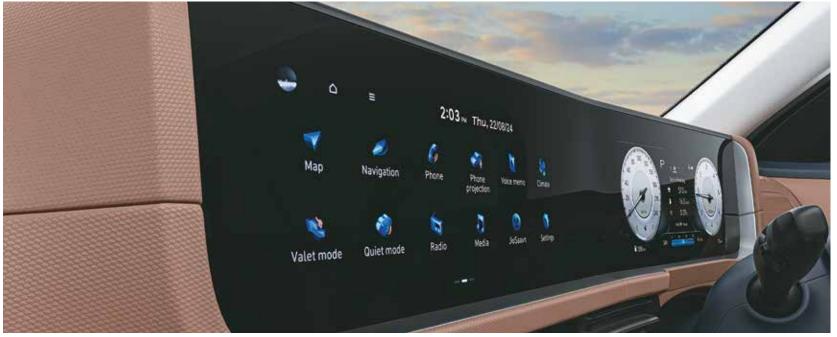

# A symphony of elegance.

Step inside the bold new Hyundai ALCAZAR and discover a haven designed to indulge your senses. The new dual tone noble brown & haze navy interiors create a sophisticated yet inviting ambience. The quilted pattern across the seats add a touch of elegance. The second row ventilated captain seats provide exceptional comfort for every journey. Technology seamlessly integrates with indulgence. The hi-tech seamlessly integrated screens include a 26.03 cm (10.25") multi information display digital cluster and a 26.03 cm (10.25") HD audio video navigation system, putting information and entertainment at your fingertips.

Seamlessly integrated curvilinear infotainment and cluster 26.03 cm (10.25") HD audio video navigation system 26.03 cm (10.25") Multi display digital cluster

8-way power driver & passenger seat

Leather<sup>^</sup> seats with quilted pattern and ventilation

## Technology that's intuitive.

The bold new Hyundai ALCAZAR seamlessly blends convenience and connectivity. Unlock your car with your phone using the digital key, the voice-enabled smart panoramic sunroof bathes the interior in natural light, for an airy and connected feel. Adjust your car's temperature seamlessly with the dual zone automatic temperature control (DATC), and keep everyone powered with 2nd row smartphone wireless charging, making every journey a breeze.

Voice enabled smart panoramic sunroof

Wireless Android Auto and Apple CarPlay

Bose premium sound 8 speaker system

Dual zone automatic temperature control (DATC) with touch control

JioSaavn''

1<sup>st</sup> and 2<sup>nd</sup> row wireless charger (1st in segment)