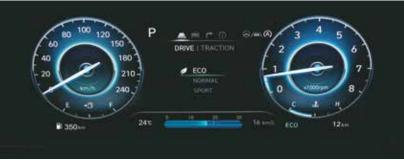

## Boldly go forth.

The bold new Hyundai ALCAZAR isn't content with just getting you there; it empowers you to explore further. A powerful engine pulsates beneath the hood, delivering an exhilarating performance to conquer any landscape. Traction control modes allow you to adapt to multiple driving conditions, while drive mode select lets you personalize your experience, ensuring you can navigate rough roads and challenging terrains with confidence and ease. Seamlessly blending performance and efficiency, to help you embrace the thrill of the open road.

**Drive modes** 

1.5 | Petrol turbo (6 MT / 7 DCT)

1.5 | Diesel (6 MT / 6 AT)

Paddle shifters

Traction control modes (snow, mud, sand)

Normal

Eco

Sport