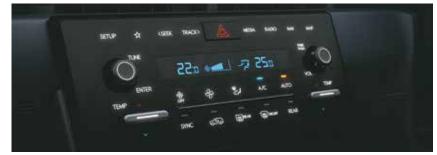

# A symphony of elegance.

Step inside the bold new Hyundai ALCAZAR and discover a haven designed to indulge your senses. The new dual tone noble brown & haze navy interiors create a sophisticated yet inviting ambience. The quilted pattern across the seats add a touch of elegance. The second row ventilated captain seats provide exceptional comfort for every journey. Technology seamlessly integrates with indulgence. The hi-tech seamlessly integrated screens include a 26.03 cm (10.25") multi information display digital cluster and a 26.03 cm (10.25") HD audio video navigation system, putting information and entertainment at your fingertips.

Seamlessly integrated curvilinear infotainment and cluster 26.03 cm (10.25") HD audio video navigation system 26.03 cm (10.25") Multi display digital cluster

8-way power driver & passenger seat

Leather<sup>^</sup> seats with quilted pattern and ventilation

## Technology that's intuitive.

The bold new Hyundai ALCAZAR seamlessly blends convenience and connectivity. Unlock your car with your phone using the digital key, the voice-enabled smart panoramic sunroof bathes the interior in natural light, for an airy and connected feel. Adjust your car's temperature seamlessly with the dual zone automatic temperature control (DATC), and keep everyone powered with 2nd row smartphone wireless charging, making every journey a breeze.

Voice enabled smart panoramic sunroof

Wireless Android Auto and Apple CarPlay

Bose premium sound 8 speaker system

Dual zone automatic temperature control (DATC) with touch control

JioSaavn''

1<sup>st</sup> and 2<sup>nd</sup> row wireless charger (1st in segment)