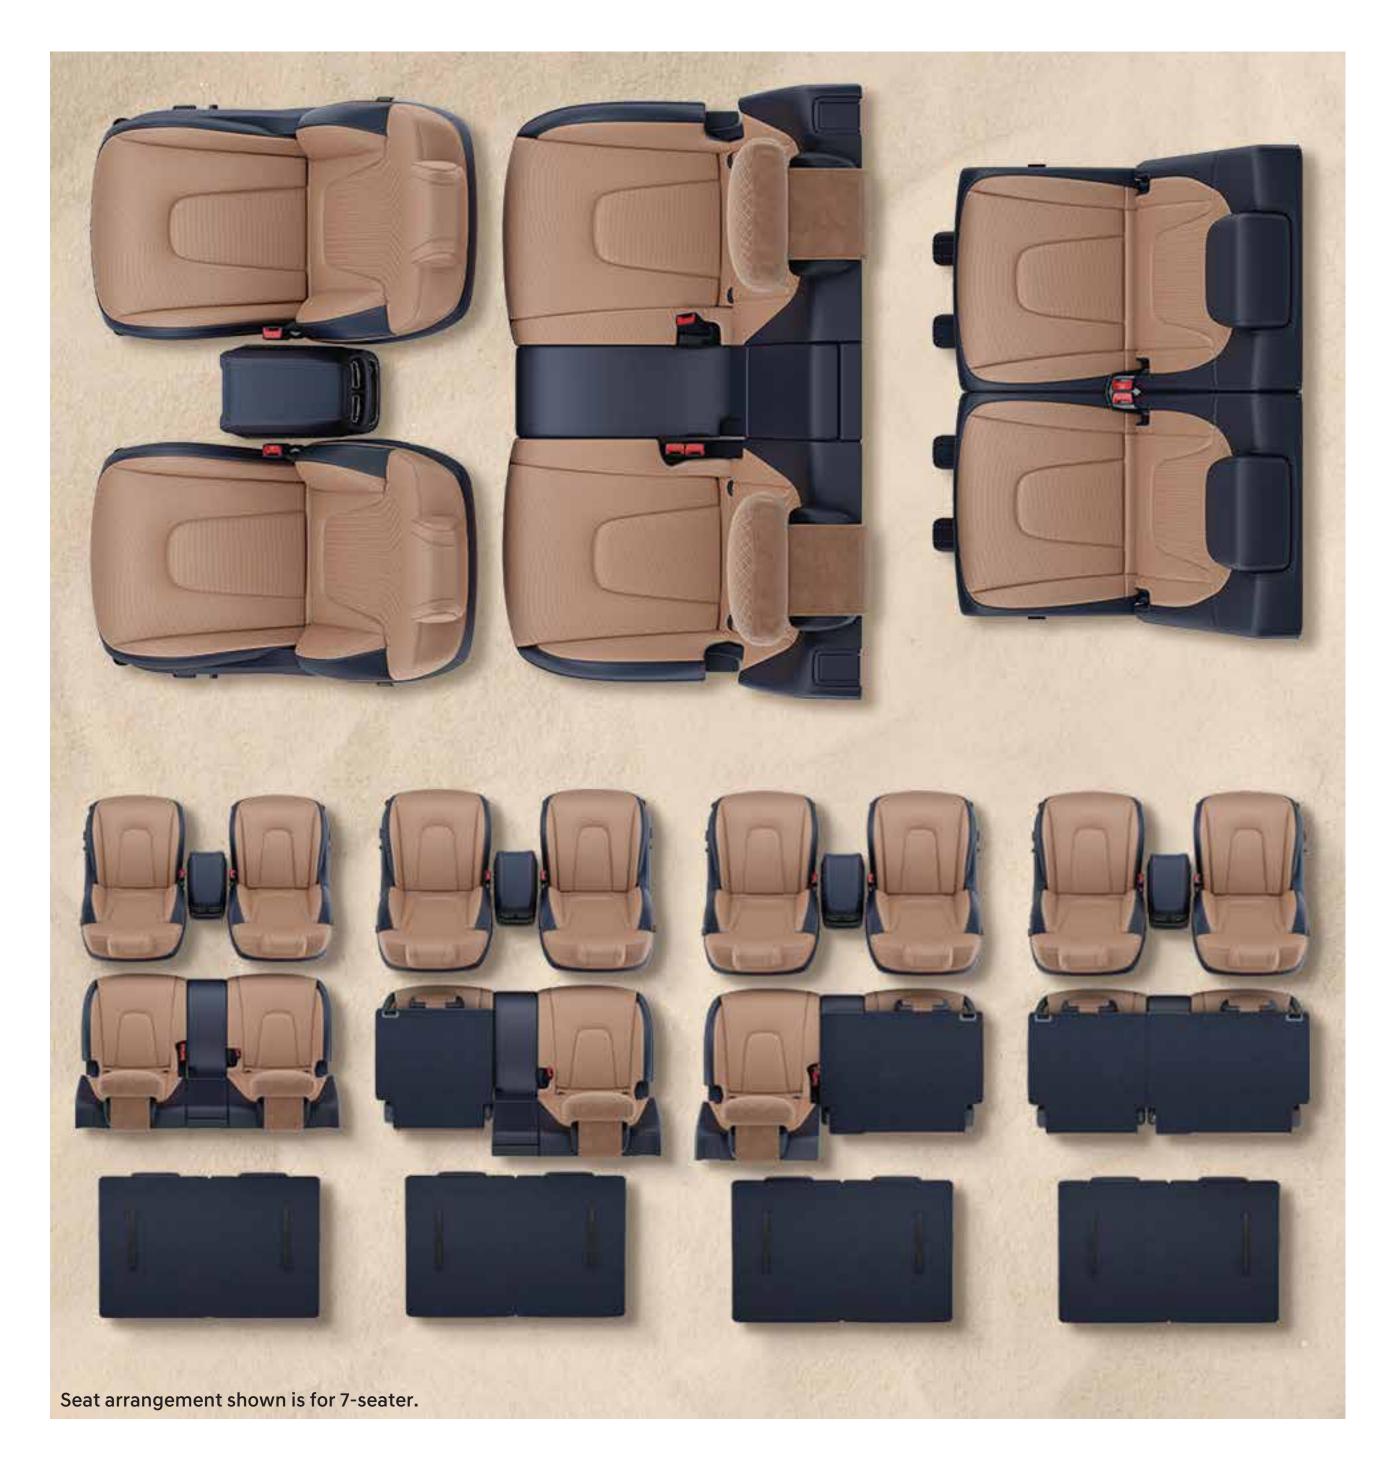

# Versatility personified.

The bold new Hyundai ALCAZAR offers the perfect seating configuration for every kind of journey. Choose from premium 6-seater or 7-seater options, catering to your needs. Versatile and foldable seats allow for easy reconfiguration, maximizing space for passengers or belongings - the choice is yours. With the Hyundai ALCAZAR, you're always prepared for whatever life throws your way.