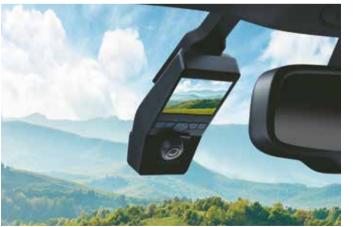

Bose premium sound 8 speaker system

Dashcam with dual camera

Electric 8 way driver seat adjust

Forward Collision - Avoidance Assist - Car (FCA-Car) & Forward Collision Warning (FCW)

Forward Collision - Avoidance Assist - Pedestrian (FCA-Ped)