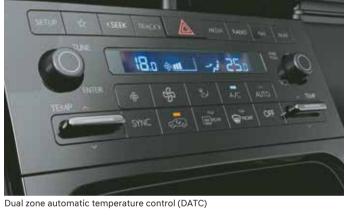

# **Unleash. Connect. Dominate.**

Hyundai CRETA N Line is a technologically advanced haven designed to keep you connected, informed and comfortable as you push the limits. Helping you navigate, access entertainment, and monitor performance data, all with intuitive ease. Feel the heat of excitement, not your drive, with the dual zone automatic temperature control (DATC) and ventilated front seats that keep you cool and collected. Comfort extends beyond the physical with voice enabled smart panoramic sunroof, as well as home to car (H2C) with Alexa that gives you the power to control your SUV, from home and office.