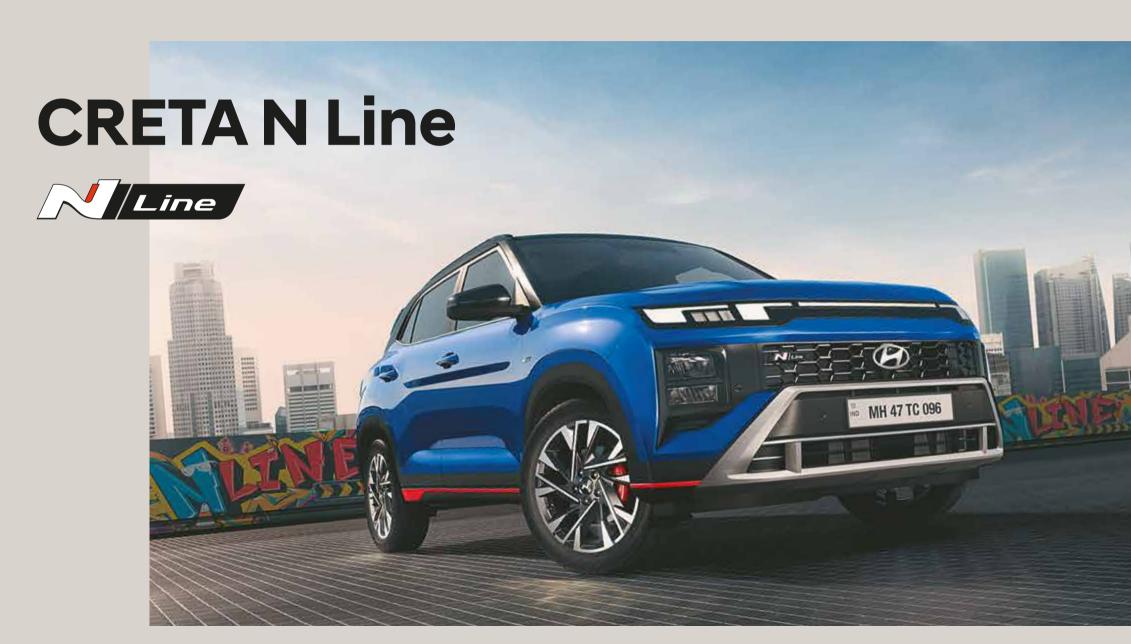

# Exhilarating outside.

Heads will turn, hearts will race. Hyundai CRETA N Line isn't just an SUV; it's an adrenaline shot on four wheels, and its design screams it as loud and clear as the roar of the engine. From the road gripping R18 (D=462 mm) diamond cut alloys with N logo, to the sleek aerodynamics, every detail exudes performance. Feast your eyes on the sleek, horizon LED positioning lamp & DRLs and rear horizon LED tail lamp flowing seamlessly into the unique design. They aren't just for aesthetics; they're a declaration of dominance.