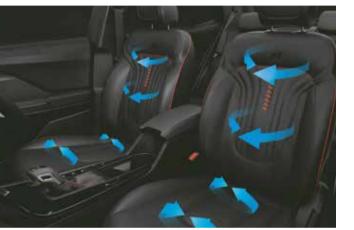

# **Unleash. Connect. Dominate.**

Hyundai CRETA N Line is a technologically advanced haven designed to keep you connected, informed and comfortable as you push the limits. Helping you navigate, access entertainment, and monitor performance data, all with intuitive ease. Feel the heat of excitement, not your drive, with the dual zone automatic temperature control (DATC) and ventilated front seats that keep you cool and collected. Comfort extends beyond the physical with voice enabled smart panoramic sunroof, as well as home to car (H2C) with Alexa that gives you the power to control your SUV, from home and office.