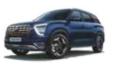

# MH 47 TC 096 0-100 km/h in 8.9 seconds

# Performance unleashed.

Feel the pulse-quickening surge of the 1.5l turbocharged engine, its raw horsepower clawing at the asphalt from the moment you hit the accelerator. Each shift providing a new level of exhilaration. But there's more than just power, Hyundai CRETA N Line manoeuvres with the grace of an athlete, with its finely tuned suspension meticulously calibrated to hug the road, and corner with unwavering precision.

# Exhilarating outside.

Heads will turn, hearts will race. Hyundai CRETA N Line isn't just an SUV; it's an adrenaline shot on four wheels, and its design screams it as loud and clear as the roar of the engine. From the road gripping R18 (D=462 mm) diamond cut alloys with N logo, to the sleek aerodynamics, every detail exudes performance. Feast your eyes on the sleek, horizon LED positioning lamp & DRLs and rear horizon LED tail lamp flowing seamlessly into the unique design. They aren't just for aesthetics; they're a declaration of dominance.