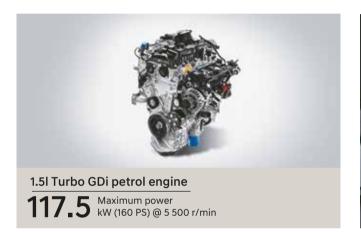

# Performance unleashed.

Feel the pulse-quickening surge of the 1.5l turbocharged engine, its raw horsepower clawing at the asphalt from the moment you hit the accelerator. Each shift providing a new level of exhilaration. But there's more than just power, Hyundai CRETA N Line manoeuvres with the grace of an athlete, with its finely tuned suspension meticulously calibrated to hug the road, and corner with unwavering precision.