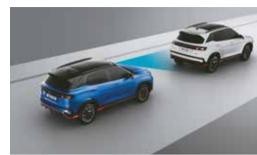

Bose premium sound 8 speaker system

Dashcam with dual camera

Electric 8 way driver seat adjust

Forward Collision - Avoidance Assist - Car (FCA-Car) & Forward Collision Warning (FCW)

Forward Collision - Avoidance Assist - Pedestrian (FCA-Ped)