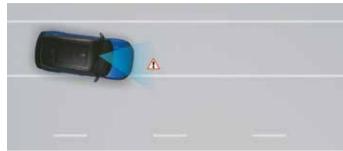

Bose premium sound 8 speaker system

Dashcam with dual camera

Electric 8 way driver seat adjust

Forward Collision - Avoidance Assist - Car (FCA-Car) & Forward Collision Warning (FCW)

Forward Collision - Avoidance Assist - Pedestrian (FCA-Ped)

Forward Collision - Avoidance Assist - Cycle (FCA-Cyl)

Forward Collision - Avoidance Assist -Junction Turning (FCA-JT)

Blind-spot Collision - Avoidance Assist (BCA) & Blind-spot Collision Warning (BCW)

Lane Keeping Assist (LKA)

Lane Departure Warning (LDW)