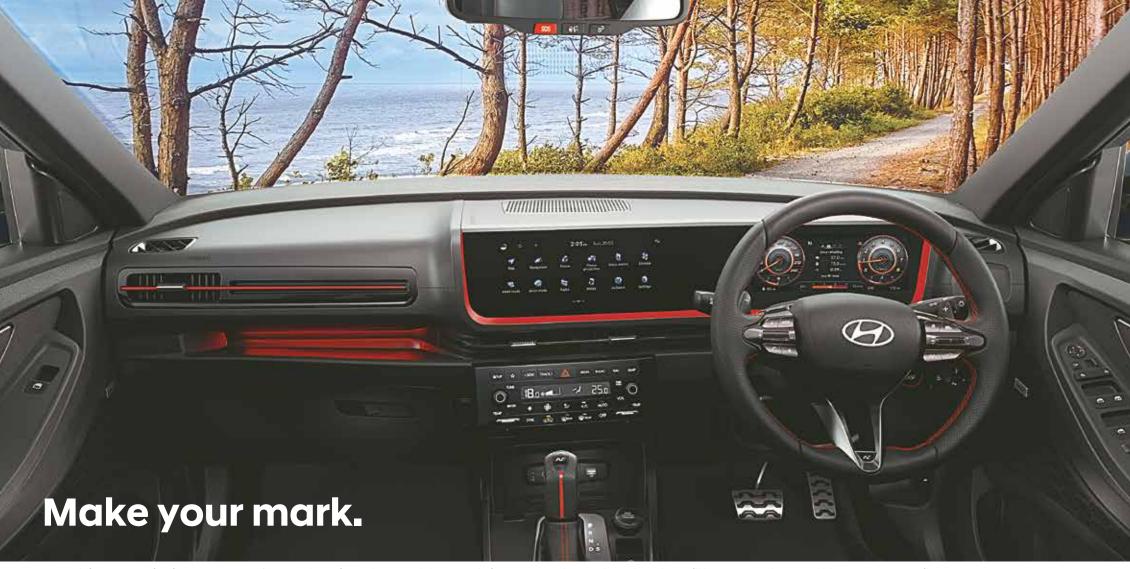

# Sporty black interiors with athletic red inserts

# Inside the beast.

Step inside the cockpit of the Hyundai CRETA N Line and lose yourself in the fusion of performance and precision. The exclusive sporty black interiors with athletic red inserts courses through every angle inside. Feel the command centre at your fingertips, the steering wheel, gear knob and seats sporting the iconic N logo. With red ambient lighting, a seamlessly integrated curvilinear infotainment and cluster screen, as well as crafted leather\* seats with the N logo, it's designed to amplify your drive and turn every journey into an exhilarating conquest.

Seamlessly integrated curvilinear infotainment and cluster screen

Leather\* upholstery seats with N logo

Sporty metal pedals

3-spoke leather\* steering wheel with N logo

Exciting red ambient lighting