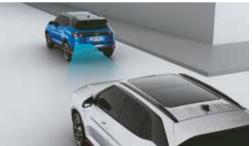

Bose premium sound 8 speaker system

Dashcam with dual camera

Electric 8 way driver seat adjust

Forward Collision - Avoidance Assist - Car (FCA-Car) & Forward Collision Warning (FCW)

Forward Collision - Avoidance Assist - Pedestrian (FCA-Ped)

Forward Collision - Avoidance Assist - Cycle (FCA-Cyl)

Forward Collision - Avoidance Assist -Junction Turning (FCA-JT)

Blind-spot Collision - Avoidance Assist (BCA) & Blind-spot Collision Warning (BCW)

Lane Keeping Assist (LKA)

Lane Departure Warning (LDW)