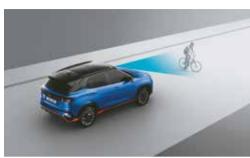

Forward Collision - Avoidance Assist - Cycle (FCA-Cyl)

Forward Collision - Avoidance Assist -Junction Turning (FCA-JT)

Blind-spot Collision - Avoidance Assist (BCA) & Blind-spot Collision Warning (BCW)

Lane Keeping Assist (LKA)