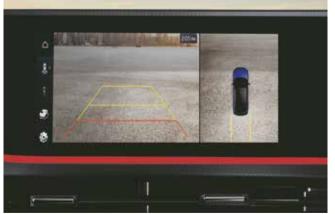

42 Standard safety features

1

Tyre pressure monitoring system: Highline

Electric parking brake with auto hold

D 20 MINUTES 120 M

Blind-spot view monitor (BVM)

Hyundai CRETA N Line is a statement of your style, so it's only natural that you do it your way. Choose the colour that will let you stand out and blaze your own trail.