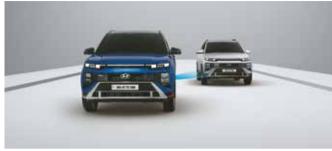

# **Hyundai** SmartSense

Level 2 ADAS.

Driver Attention Warning (DAW)

Safe Exit Warning (SEW)

Smart Cruise Control with Stop & Go (SCC with S&G)

Lane Following Assist (LFA)

Hyundai CRETA N Line isn't just about adrenaline-pumping performance, it's about driving with confidence and composure. That's where Hyundai SmartSense Level 2 ADAS comes in.

Imagine navigating twisty roads calmly, knowing the SUV has your back. From staying in lane or maintaining distance, the level 2 ADAS handles it all seamlessly, freeing you to truly connect with the road. Experience the joy of spirited driving, as advanced safety features work tirelessly to ensure every journey is as exhilarating as it is secure.

With Hyundai SmartSense Level 2 ADAS, performance meets peace of mind, and every drive is yours to command, with confidence.

High Beam Assist (HBA)

Leading Vehicle Departure Alert (LVDA)

Rear Cross - Traffic Collision - Avoidance Assist (RCCA) & Rear Cross - Traffic Collision Warning (RCCW)