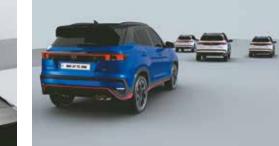

# **Hyundai** SmartSense

Level 2 ADAS.

Driver Attention Warning (DAW)

Safe Exit Warning (SEW)

Smart Cruise Control with Stop & Go (SCC with S&G)

Lane Following Assist (LFA)

Hyundai CRETA N Line isn't just about adrenaline-pumping performance, it's about driving with confidence and composure. That's where Hyundai SmartSense Level 2 ADAS comes in.

Imagine navigating twisty roads calmly, knowing the SUV has your back. From staying in lane or maintaining distance, the level 2 ADAS handles it all seamlessly, freeing you to truly connect with the road. Experience the joy of spirited driving, as advanced safety features work tirelessly to ensure every journey is as exhilarating as it is secure.

With Hyundai SmartSense Level 2 ADAS, performance meets peace of mind, and every drive is yours to command, with confidence.

High Beam Assist (HBA)

Leading Vehicle Departure Alert (LVDA)

Rear Cross - Traffic Collision - Avoidance Assist (RCCA) & Rear Cross - Traffic Collision Warning (RCCW)