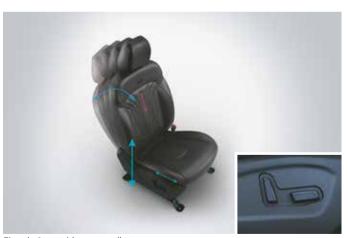

Bose premium sound 8 speaker system

Dashcam with dual camera

Electric 8 way driver seat adjust

Forward Collision - Avoidance Assist - Car (FCA-Car) & Forward Collision Warning (FCW)

Forward Collision - Avoidance Assist - Pedestrian (FCA-Ped)