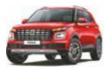

# Exhilarating outside.

Heads will turn, hearts will race. Hyundai CRETA N Line isn't just an SUV; it's an adrenaline shot on four wheels, and its design screams it as loud and clear as the roar of the engine. From the road gripping R18 (D=462 mm) diamond cut alloys with N logo, to the sleek aerodynamics, every detail exudes performance. Feast your eyes on the sleek, horizon LED positioning lamp & DRLs and rear horizon LED tail lamp flowing seamlessly into the unique design. They aren't just for aesthetics; they're a declaration of dominance.

Quad beam LED headlamps with horizon LED positioning lamp & DRLs | Sporty black radiator grille

Sporty tailgate spoiler | Shark fin antenna

R18 (D=462 mm) diamond cut alloys with N logo and red caliper

Twin tip muffler