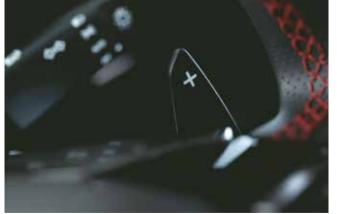

6-speed MT (Manual transmission) & 7-speed DCT (Dual clutch transmission)

Other features: Drive mode select (Eco, Normal, Sport)