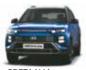

# Exhilarating outside.

Heads will turn, hearts will race. Hyundai CRETA N Line isn't just an SUV; it's an adrenaline shot on four wheels, and its design screams it as loud and clear as the roar of the engine. From the road gripping R18 (D=462 mm) diamond cut alloys with N logo, to the sleek aerodynamics, every detail exudes performance. Feast your eyes on the sleek, horizon LED positioning lamp & DRLs and rear horizon LED tail lamp flowing seamlessly into the unique design. They aren't just for aesthetics; they're a declaration of dominance.

Quad beam LED headlamps with horizon LED positioning lamp & DRLs | Sporty black radiator grille

Sporty tailgate spoiler | Shark fin antenna

R18 (D=462 mm) diamond cut alloys with N logo and red caliper

Twin tip muffler