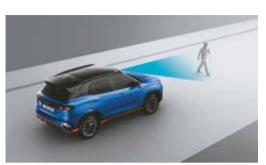

Bose premium sound 8 speaker system

Dashcam with dual camera

Electric 8 way driver seat adjust

Forward Collision - Avoidance Assist - Car (FCA-Car) & Forward Collision Warning (FCW)

Forward Collision - Avoidance Assist - Pedestrian (FCA-Ped)