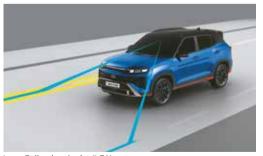

# **Hyundai** SmartSense

Level 2 ADAS.

Driver Attention Warning (DAW)

Safe Exit Warning (SEW)

Smart Cruise Control with Stop & Go (SCC with S&G)

Lane Following Assist (LFA)

Hyundai CRETA N Line isn't just about adrenaline-pumping performance, it's about driving with confidence and composure. That's where Hyundai SmartSense Level 2 ADAS comes in.

Imagine navigating twisty roads calmly, knowing the SUV has your back. From staying in lane or maintaining distance, the level 2 ADAS handles it all seamlessly, freeing you to truly connect with the road. Experience the joy of spirited driving, as advanced safety features work tirelessly to ensure every journey is as exhilarating as it is secure.

With Hyundai SmartSense Level 2 ADAS, performance meets peace of mind, and every drive is yours to command, with confidence.

High Beam Assist (HBA)

Leading Vehicle Departure Alert (LVDA)

Rear Cross - Traffic Collision - Avoidance Assist (RCCA) & Rear Cross - Traffic Collision Warning (RCCW)