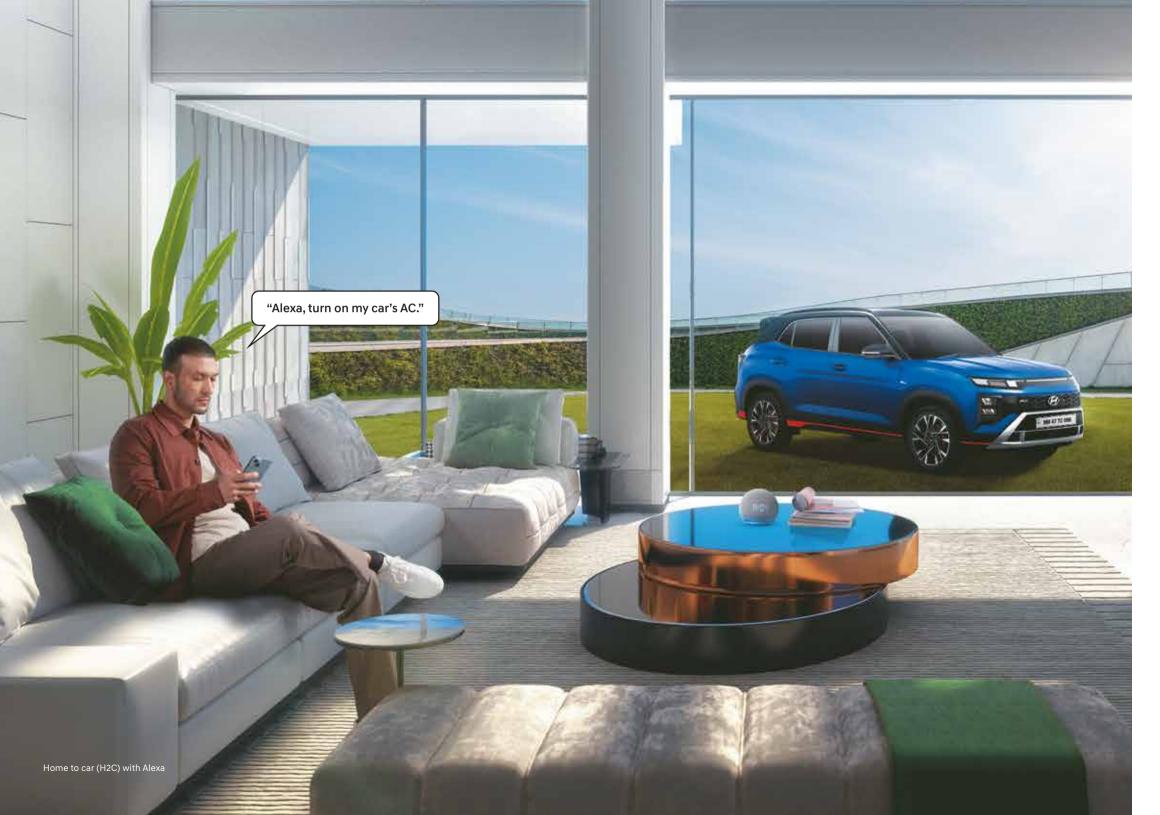

# **Unleash. Connect. Dominate.**

Hyundai CRETA N Line is a technologically advanced haven designed to keep you connected, informed and comfortable as you push the limits. Helping you navigate, access entertainment, and monitor performance data, all with intuitive ease. Feel the heat of excitement, not your drive, with the dual zone automatic temperature control (DATC) and ventilated front seats that keep you cool and collected. Comfort extends beyond the physical with voice enabled smart panoramic sunroof, as well as home to car (H2C) with Alexa that gives you the power to control your SUV, from home and office.