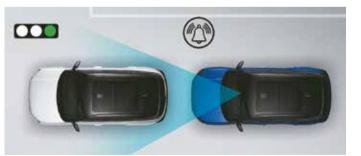

Bose premium sound 8 speaker system

Dashcam with dual camera

Electric 8 way driver seat adjust

Forward Collision - Avoidance Assist - Car (FCA-Car) & Forward Collision Warning (FCW)

Forward Collision - Avoidance Assist - Pedestrian (FCA-Ped)

Forward Collision - Avoidance Assist - Cycle (FCA-Cyl)

Forward Collision - Avoidance Assist -Junction Turning (FCA-JT)

Blind-spot Collision - Avoidance Assist (BCA) & Blind-spot Collision Warning (BCW)

Lane Keeping Assist (LKA)

Lane Departure Warning (LDW)