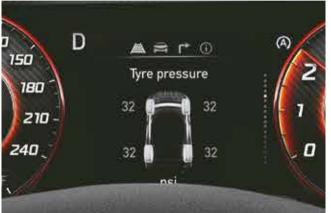

42 Standard safety features

1

Tyre pressure monitoring system: Highline

Electric parking brake with auto hold

D 20 MINUTES 120 M

Blind-spot view monitor (BVM)

Hyundai CRETA N Line is a statement of your style, so it's only natural that you do it your way. Choose the colour that will let you stand out and blaze your own trail.