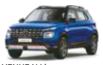

# Exhilarating outside.

Heads will turn, hearts will race. Hyundai CRETA N Line isn't just an SUV; it's an adrenaline shot on four wheels, and its design screams it as loud and clear as the roar of the engine. From the road gripping R18 (D=462 mm) diamond cut alloys with N logo, to the sleek aerodynamics, every detail exudes performance. Feast your eyes on the sleek, horizon LED positioning lamp & DRLs and rear horizon LED tail lamp flowing seamlessly into the unique design. They aren't just for aesthetics; they're a declaration of dominance.

Quad beam LED headlamps with horizon LED positioning lamp & DRLs | Sporty black radiator grille

Sporty tailgate spoiler | Shark fin antenna

R18 (D=462 mm) diamond cut alloys with N logo and red caliper

Twin tip muffler