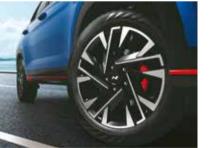

# Exhilarating outside.

Heads will turn, hearts will race. Hyundai CRETA N Line isn't just an SUV; it's an adrenaline shot on four wheels, and its design screams it as loud and clear as the roar of the engine. From the road gripping R18 (D=462 mm) diamond cut alloys with N logo, to the sleek aerodynamics, every detail exudes performance. Feast your eyes on the sleek, horizon LED positioning lamp & DRLs and rear horizon LED tail lamp flowing seamlessly into the unique design. They aren't just for aesthetics; they're a declaration of dominance.

Quad beam LED headlamps with horizon LED positioning lamp & DRLs | Sporty black radiator grille

Sporty tailgate spoiler | Shark fin antenna

R18 (D=462 mm) diamond cut alloys with N logo and red caliper

Twin tip muffler