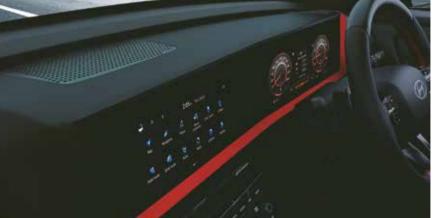

# Inside the beast.

Step inside the cockpit of the Hyundai CRETA N Line and lose yourself in the fusion of performance and precision. The exclusive sporty black interiors with athletic red inserts courses through every angle inside. Feel the command centre at your fingertips, the steering wheel, gear knob and seats sporting the iconic N logo. With red ambient lighting, a seamlessly integrated curvilinear infotainment and cluster screen, as well as crafted leather\* seats with the N logo, it's designed to amplify your drive and turn every journey into an exhilarating conquest.

Seamlessly integrated curvilinear infotainment and cluster screen

Leather\* upholstery seats with N logo

Sporty metal pedals

3-spoke leather\* steering wheel with N logo

Exciting red ambient lighting