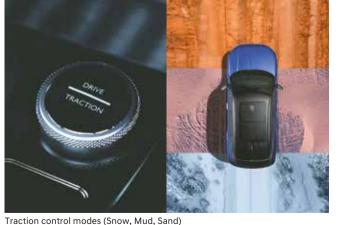

# MH 47 TC 096 0-100 km/h in 8.9 seconds

# Exhilarating outside.

Heads will turn, hearts will race. Hyundai CRETA N Line isn't just an SUV; it's an adrenaline shot on four wheels, and its design screams it as loud and clear as the roar of the engine. From the road gripping R18 (D=462 mm) diamond cut alloys with N logo, to the sleek aerodynamics, every detail exudes performance. Feast your eyes on the sleek, horizon LED positioning lamp & DRLs and rear horizon LED tail lamp flowing seamlessly into the unique design. They aren't just for aesthetics; they're a declaration of dominance.

Quad beam LED headlamps with horizon LED positioning lamp & DRLs | Sporty black radiator grille

Sporty tailgate spoiler | Shark fin antenna

R18 (D=462 mm) diamond cut alloys with N logo and red caliper

Twin tip muffler