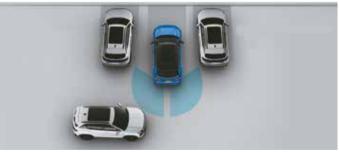

Forward Collision - Avoidance Assist - Cycle (FCA-Cyl)

Forward Collision - Avoidance Assist -Junction Turning (FCA-JT)

Blind-spot Collision - Avoidance Assist (BCA) & Blind-spot Collision Warning (BCW)

Lane Keeping Assist (LKA)