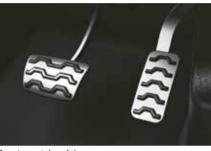

Seamlessly integrated curvilinear infotainment and cluster screen

Leather\* upholstery seats with N logo

Sporty metal pedals

3-spoke leather\* steering wheel with N logo

Exciting red ambient lighting