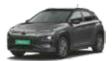

# Exhilarating outside.

Heads will turn, hearts will race. Hyundai CRETA N Line isn't just an SUV; it's an adrenaline shot on four wheels, and its design screams it as loud and clear as the roar of the engine. From the road gripping R18 (D=462 mm) diamond cut alloys with N logo, to the sleek aerodynamics, every detail exudes performance. Feast your eyes on the sleek, horizon LED positioning lamp & DRLs and rear horizon LED tail lamp flowing seamlessly into the unique design. They aren't just for aesthetics; they're a declaration of dominance.

Quad beam LED headlamps with horizon LED positioning lamp & DRLs | Sporty black radiator grille

Sporty tailgate spoiler | Shark fin antenna

R18 (D=462 mm) diamond cut alloys with N logo and red caliper

Twin tip muffler