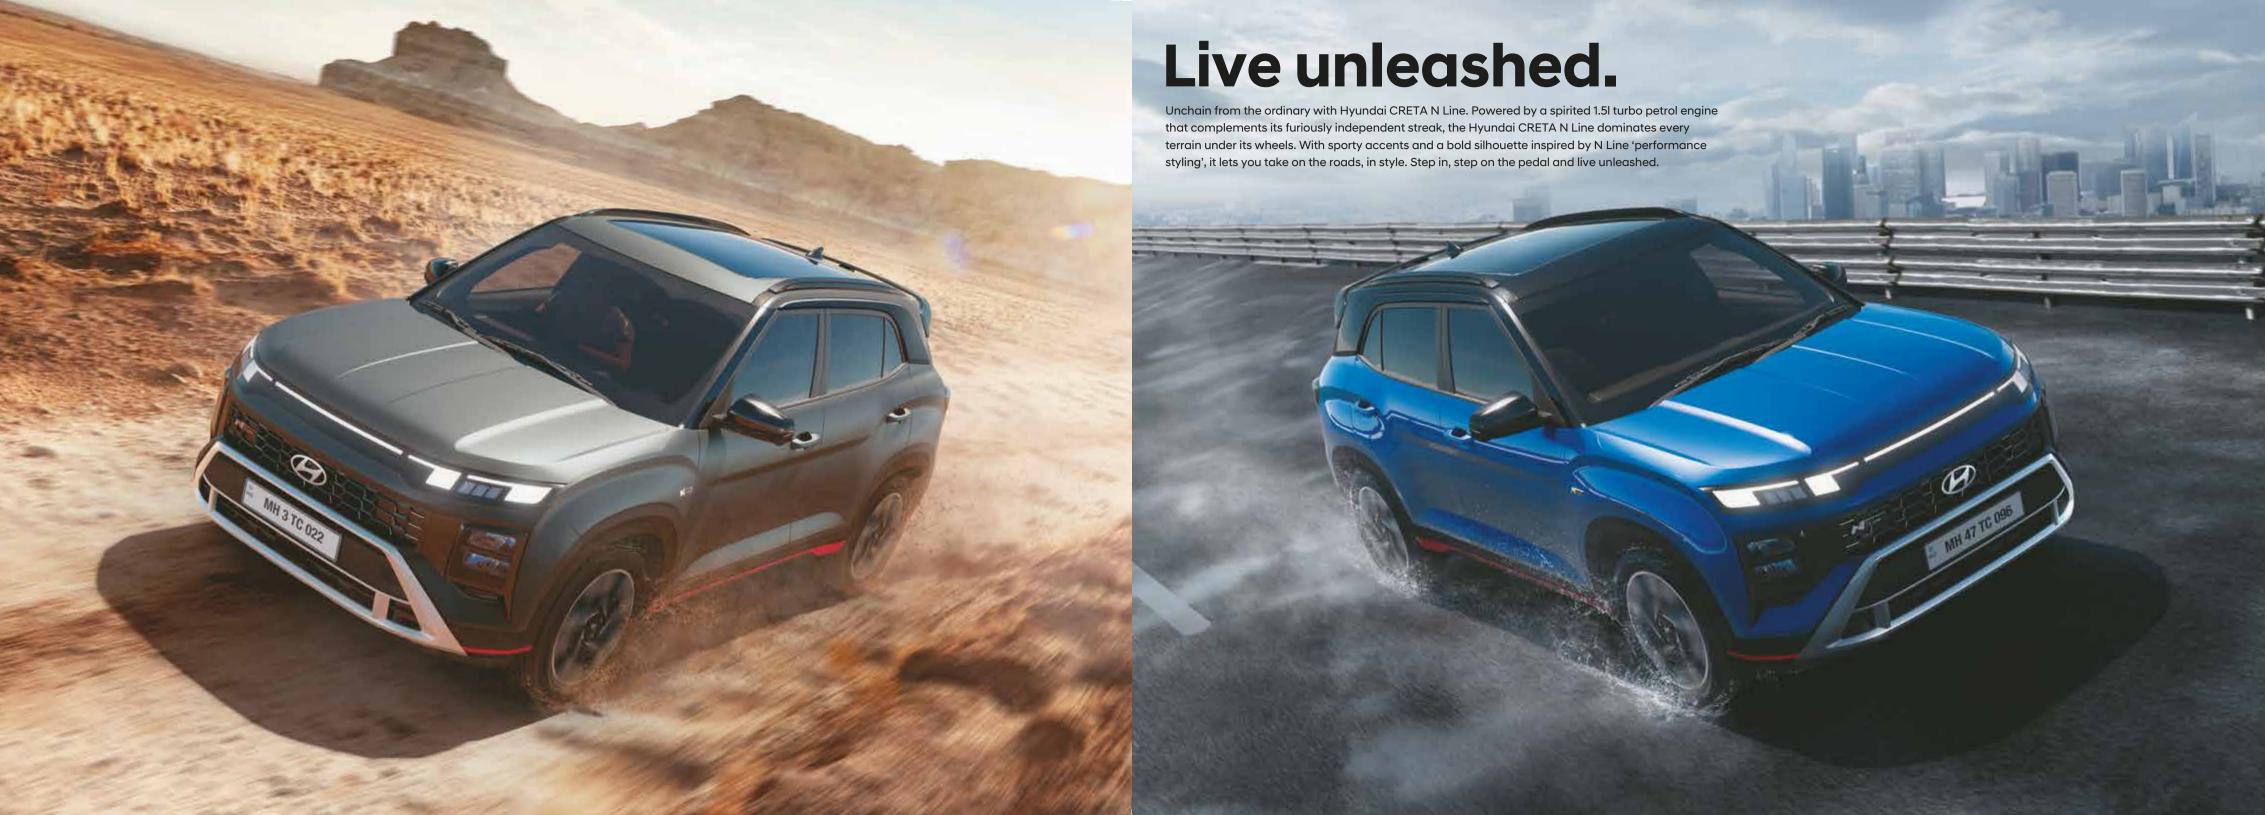

# Performance unleashed.

Feel the pulse-quickening surge of the 1.5l turbocharged engine, its raw horsepower clawing at the asphalt from the moment you hit the accelerator. Each shift providing a new level of exhilaration. But there's more than just power, Hyundai CRETA N Line manoeuvres with the grace of an athlete, with its finely tuned suspension meticulously calibrated to hug the road, and corner with unwavering precision.

# Exhilarating outside.

Heads will turn, hearts will race. Hyundai CRETA N Line isn't just an SUV; it's an adrenaline shot on four wheels, and its design screams it as loud and clear as the roar of the engine. From the road gripping R18 (D=462 mm) diamond cut alloys with N logo, to the sleek aerodynamics, every detail exudes performance. Feast your eyes on the sleek, horizon LED positioning lamp & DRLs and rear horizon LED tail lamp flowing seamlessly into the unique design. They aren't just for aesthetics; they're a declaration of dominance.