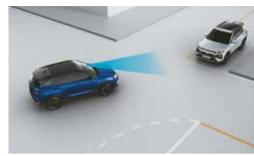

Forward Collision - Avoidance Assist - Cycle (FCA-Cyl)

Forward Collision - Avoidance Assist -Junction Turning (FCA-JT)

Blind-spot Collision - Avoidance Assist (BCA) & Blind-spot Collision Warning (BCW)

Lane Keeping Assist (LKA)