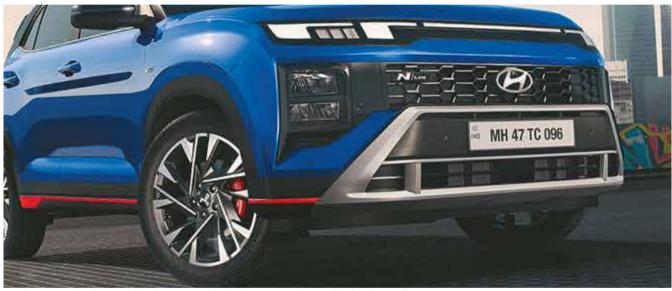

# Exhilarating outside.

Heads will turn, hearts will race. Hyundai CRETA N Line isn't just an SUV; it's an adrenaline shot on four wheels, and its design screams it as loud and clear as the roar of the engine. From the road gripping R18 (D=462 mm) diamond cut alloys with N logo, to the sleek aerodynamics, every detail exudes performance. Feast your eyes on the sleek, horizon LED positioning lamp & DRLs and rear horizon LED tail lamp flowing seamlessly into the unique design. They aren't just for aesthetics; they're a declaration of dominance.

Quad beam LED headlamps with horizon LED positioning lamp & DRLs | Sporty black radiator grille

Sporty tailgate spoiler | Shark fin antenna

R18 (D=462 mm) diamond cut alloys with N logo and red caliper

Twin tip muffler

Other features: LED turn signal with sequential function | Front & rear bumper with red inserts

Puddle lamp with welcome function | Side sill with red inserts