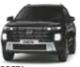

# Exhilarating outside.

Heads will turn, hearts will race. Hyundai CRETA N Line isn't just an SUV; it's an adrenaline shot on four wheels, and its design screams it as loud and clear as the roar of the engine. From the road gripping R18 (D=462 mm) diamond cut alloys with N logo, to the sleek aerodynamics, every detail exudes performance. Feast your eyes on the sleek, horizon LED positioning lamp & DRLs and rear horizon LED tail lamp flowing seamlessly into the unique design. They aren't just for aesthetics; they're a declaration of dominance.

Quad beam LED headlamps with horizon LED positioning lamp & DRLs | Sporty black radiator grille

Sporty tailgate spoiler | Shark fin antenna

R18 (D=462 mm) diamond cut alloys with N logo and red caliper

Twin tip muffler