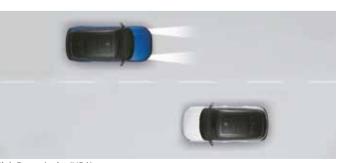

Bose premium sound 8 speaker system

Dashcam with dual camera

Electric 8 way driver seat adjust

Forward Collision - Avoidance Assist - Car (FCA-Car) & Forward Collision Warning (FCW)

Forward Collision - Avoidance Assist - Pedestrian (FCA-Ped)

Forward Collision - Avoidance Assist - Cycle (FCA-Cyl)

Forward Collision - Avoidance Assist -Junction Turning (FCA-JT)

Blind-spot Collision - Avoidance Assist (BCA) & Blind-spot Collision Warning (BCW)

Lane Keeping Assist (LKA)

Lane Departure Warning (LDW)