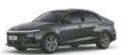

# Exhilarating outside.

Heads will turn, hearts will race. Hyundai CRETA N Line isn't just an SUV; it's an adrenaline shot on four wheels, and its design screams it as loud and clear as the roar of the engine. From the road gripping R18 (D=462 mm) diamond cut alloys with N logo, to the sleek aerodynamics, every detail exudes performance. Feast your eyes on the sleek, horizon LED positioning lamp & DRLs and rear horizon LED tail lamp flowing seamlessly into the unique design. They aren't just for aesthetics; they're a declaration of dominance.

Quad beam LED headlamps with horizon LED positioning lamp & DRLs | Sporty black radiator grille

Sporty tailgate spoiler | Shark fin antenna

R18 (D=462 mm) diamond cut alloys with N logo and red caliper

Twin tip muffler