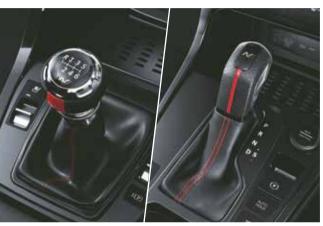

6-speed MT (Manual transmission) & 7-speed DCT (Dual clutch transmission)

Other features: Drive mode select (Eco, Normal, Sport)