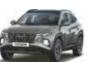

# Exhilarating outside.

Heads will turn, hearts will race. Hyundai CRETA N Line isn't just an SUV; it's an adrenaline shot on four wheels, and its design screams it as loud and clear as the roar of the engine. From the road gripping R18 (D=462 mm) diamond cut alloys with N logo, to the sleek aerodynamics, every detail exudes performance. Feast your eyes on the sleek, horizon LED positioning lamp & DRLs and rear horizon LED tail lamp flowing seamlessly into the unique design. They aren't just for aesthetics; they're a declaration of dominance.

Quad beam LED headlamps with horizon LED positioning lamp & DRLs | Sporty black radiator grille

Sporty tailgate spoiler | Shark fin antenna

R18 (D=462 mm) diamond cut alloys with N logo and red caliper

Twin tip muffler