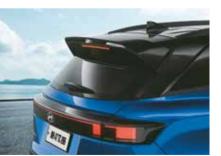

# Exhilarating outside.

Heads will turn, hearts will race. Hyundai CRETA N Line isn't just an SUV; it's an adrenaline shot on four wheels, and its design screams it as loud and clear as the roar of the engine. From the road gripping R18 (D=462 mm) diamond cut alloys with N logo, to the sleek aerodynamics, every detail exudes performance. Feast your eyes on the sleek, horizon LED positioning lamp & DRLs and rear horizon LED tail lamp flowing seamlessly into the unique design. They aren't just for aesthetics; they're a declaration of dominance.

Quad beam LED headlamps with horizon LED positioning lamp & DRLs | Sporty black radiator grille

Sporty tailgate spoiler | Shark fin antenna

R18 (D=462 mm) diamond cut alloys with N logo and red caliper

Twin tip muffler