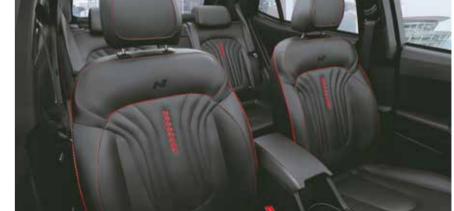

# Sporty black interiors with athletic red inserts

# Inside the beast.

Step inside the cockpit of the Hyundai CRETA N Line and lose yourself in the fusion of performance and precision. The exclusive sporty black interiors with athletic red inserts courses through every angle inside. Feel the command centre at your fingertips, the steering wheel, gear knob and seats sporting the iconic N logo. With red ambient lighting, a seamlessly integrated curvilinear infotainment and cluster screen, as well as crafted leather\* seats with the N logo, it's designed to amplify your drive and turn every journey into an exhilarating conquest.

Seamlessly integrated curvilinear infotainment and cluster screen

Leather\* upholstery seats with N logo

Sporty metal pedals

3-spoke leather\* steering wheel with N logo

Exciting red ambient lighting