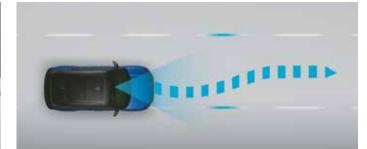

# **Hyundai** SmartSense

Level 2 ADAS.

Driver Attention Warning (DAW)

Safe Exit Warning (SEW)

Smart Cruise Control with Stop & Go (SCC with S&G)

Lane Following Assist (LFA)

Hyundai CRETA N Line isn't just about adrenaline-pumping performance, it's about driving with confidence and composure. That's where Hyundai SmartSense Level 2 ADAS comes in.

Imagine navigating twisty roads calmly, knowing the SUV has your back. From staying in lane or maintaining distance, the level 2 ADAS handles it all seamlessly, freeing you to truly connect with the road. Experience the joy of spirited driving, as advanced safety features work tirelessly to ensure every journey is as exhilarating as it is secure.

With Hyundai SmartSense Level 2 ADAS, performance meets peace of mind, and every drive is yours to command, with confidence.

High Beam Assist (HBA)

Leading Vehicle Departure Alert (LVDA)

Rear Cross - Traffic Collision - Avoidance Assist (RCCA) & Rear Cross - Traffic Collision Warning (RCCW)