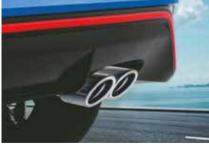

Quad beam LED headlamps with horizon LED positioning lamp & DRLs | Sporty black radiator grille

Sporty tailgate spoiler | Shark fin antenna

R18 (D=462 mm) diamond cut alloys with N logo and red caliper

Twin tip muffler