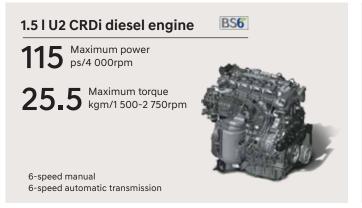

# The ultimate performance.

With the new 1.41 petrol, 1.51 petrol and 1.51 diesel BS6 engines under the hood, the all-new Creta delivers a power packed performance on every terrain. Be it on the road or off it, the all-new Creta has the dynamism to go the distance.

7-speed DCT, 6-speed automatic transmission & IVT

Drive mode select (eco, comfort & sport)

Tyre pressure monitoring system (TPMS)

Paddle shifters

Traction control mode (snow, sand, mud)