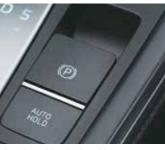

Driver rear view monitor

Rear seat headrest cushion

Front row ventilated seats

Soothing blue ambient lighting

Electric parking brake with auto hold

Auto healthy air purifier

Other features: Leather wrapped D-cut steering wheel | Leather TGS knob | Automatic headlamps | Smartphone wireless charger | Electro chromic mirror (ECM) | Door scuff plates - metallic | Rear window sunshade | Power driver seat - 8 way | 17.78 cm supervision cluster with digital display | Cruise control | 2-step reclining rear seat 60:40 split rear seat

# The ultimate safety.

A strong body structure made with AHSS, the addition of 4 rear parking sensors and 6 airbags, ensure a secure drive for you and your family every time you hit the road.

Electronic stability control (ESC)

Vehicle stability management (VSM)

Rear disc brake

Hill start assist control (HAC)

Strong body structure with AHSS

Rear parking sensors with camera

Standard across all variants

Other features: Rear camera with steering adaptive parking guidelines | Child seat anchor Speed alert system | Rear defogger with timer | ESS | Impact sensing auto door unlock Speed sensing auto door lock