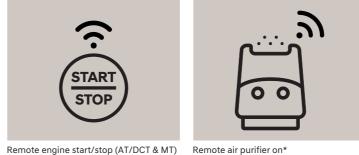

# The ultimate connectivity.

The all-new Creta is equipped with advanced Blue Link featuring the new in-car voice command technology. Now with an app on your smart watch and smartphone you have the power to control your car from anywhere. Stay ahead of the curve with the latest features like remote engine start/stop, destination sharing, climate control and more.

Stolen vehicle tracking, notification & immobilization\*

Monthly health report

Connected car features in smart watch app\*

Voice operated open/close sunroof\*