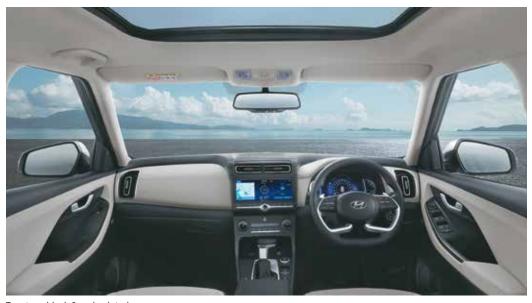

### The ultimate view.

Savor the awe inspiring beauty all around when you get in the all-new Creta. The plush new interiors give you the advantage of extra comfort on every ride. Breathe in the wonders of nature and relish exquisite scenic views as you make your way across all-terrains of life.

Driver rear view monitor

Rear seat headrest cushion

Front row ventilated seats

Soothing blue ambient lighting

Electric parking brake with auto hold

Auto healthy air purifier

Other features: Leather wrapped D-cut steering wheel | Leather TGS knob | Automatic headlamps | Smartphone wireless charger | Electro chromic mirror (ECM) | Door scuff plates - metallic | Rear window sunshade | Power driver seat - 8 way | 17.78 cm supervision cluster with digital display | Cruise control | 2-step reclining rear seat 60:40 split rear seat