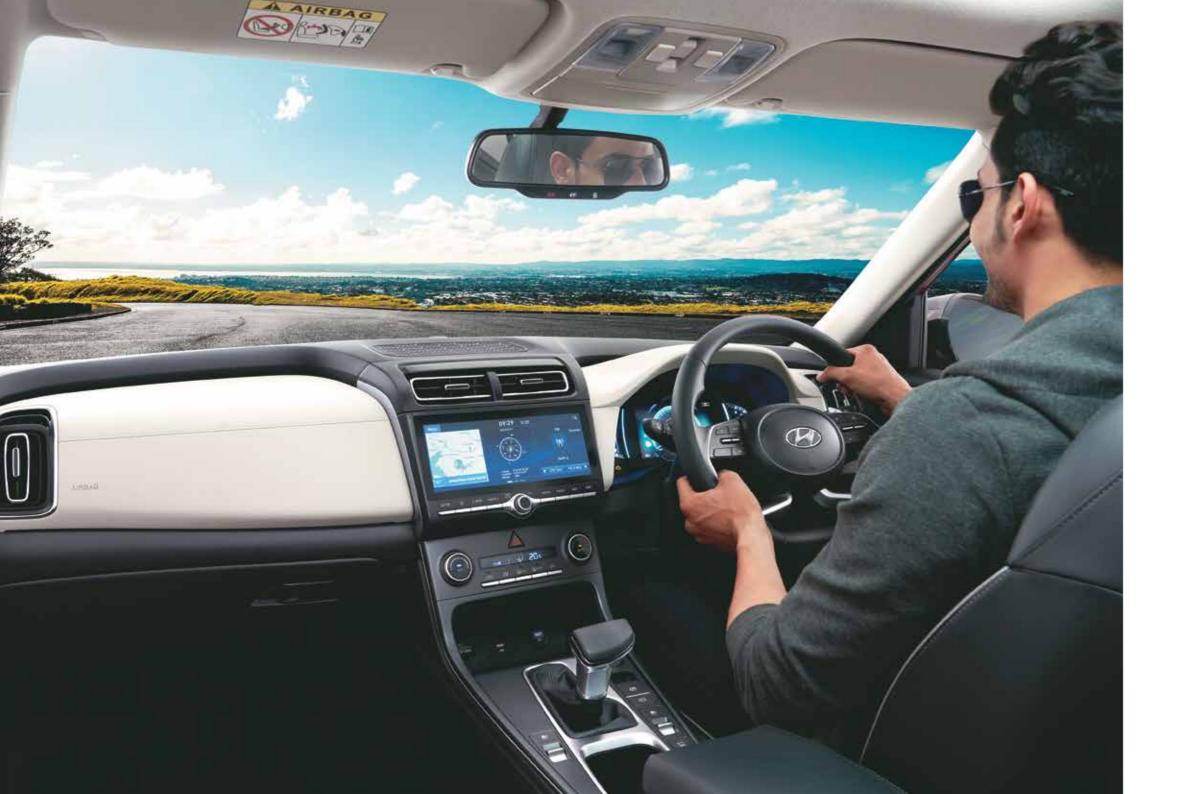

### The ultimate view.

Savor the awe inspiring beauty all around when you get in the all-new Creta. The plush new interiors give you the advantage of extra comfort on every ride. Breathe in the wonders of nature and relish exquisite scenic views as you make your way across all-terrains of life.

Driver rear view monitor

Rear seat headrest cushion

Front row ventilated seats

Soothing blue ambient lighting

Electric parking brake with auto hold

Auto healthy air purifier

Other features: Leather wrapped D-cut steering wheel | Leather TGS knob | Automatic headlamps | Smartphone wireless charger | Electro chromic mirror (ECM) | Door scuff plates - metallic | Rear window sunshade | Power driver seat - 8 way | 17.78 cm supervision cluster with digital display | Cruise control | 2-step reclining rear seat 60:40 split rear seat