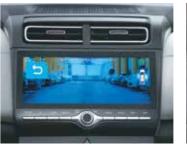

Driver rear view monitor

Rear seat headrest cushion

Front row ventilated seats

Soothing blue ambient lighting

Electric parking brake with auto hold

Auto healthy air purifier

Other features: Leather wrapped D-cut steering wheel | Leather TGS knob | Automatic headlamps | Smartphone wireless charger | Electro chromic mirror (ECM) | Door scuff plates - metallic | Rear window sunshade | Power driver seat - 8 way | 17.78 cm supervision cluster with digital display | Cruise control | 2-step reclining rear seat 60:40 split rear seat