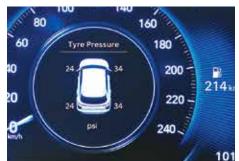

7-speed DCT, 6-speed automatic transmission & IVT

Drive mode select (eco, comfort & sport)

Tyre pressure monitoring system (TPMS)

Paddle shifters

Traction control mode (snow, sand, mud)