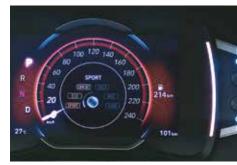

7-speed DCT, 6-speed automatic transmission & IVT

Drive mode select (eco, comfort & sport)

Tyre pressure monitoring system (TPMS)

Paddle shifters

Traction control mode (snow, sand, mud)