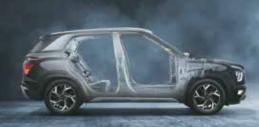

# The ultimate safety.

A strong body structure made with AHSS, the addition of 4 rear parking sensors and 6 airbags, ensure a secure drive for you and your family every time you hit the road.

Electronic stability control (ESC)

Vehicle stability management (VSM)

Rear disc brake

Hill start assist control (HAC)

Strong body structure with AHSS

Rear parking sensors with camera

Standard across all variants

Other features: Rear camera with steering adaptive parking guidelines | Child seat anchor Speed alert system | Rear defogger with timer | ESS | Impact sensing auto door unlock Speed sensing auto door lock