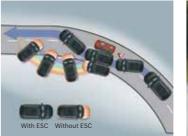

# The ultimate safety.

A strong body structure made with AHSS, the addition of 4 rear parking sensors and 6 airbags, ensure a secure drive for you and your family every time you hit the road.

Electronic stability control (ESC)

Vehicle stability management (VSM)

Rear disc brake

Hill start assist control (HAC)

Strong body structure with AHSS

Rear parking sensors with camera

Standard across all variants

Other features: Rear camera with steering adaptive parking guidelines | Child seat anchor Speed alert system | Rear defogger with timer | ESS | Impact sensing auto door unlock Speed sensing auto door lock