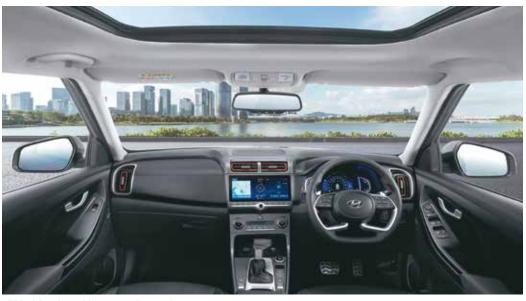

### The ultimate view.

Savor the awe inspiring beauty all around when you get in the all-new Creta. The plush new interiors give you the advantage of extra comfort on every ride. Breathe in the wonders of nature and relish exquisite scenic views as you make your way across all-terrains of life.

Driver rear view monitor

Rear seat headrest cushion

Front row ventilated seats

Soothing blue ambient lighting

Electric parking brake with auto hold

Auto healthy air purifier

Other features: Leather wrapped D-cut steering wheel | Leather TGS knob | Automatic headlamps | Smartphone wireless charger | Electro chromic mirror (ECM) | Door scuff plates - metallic | Rear window sunshade | Power driver seat - 8 way | 17.78 cm supervision cluster with digital display | Cruise control | 2-step reclining rear seat 60:40 split rear seat