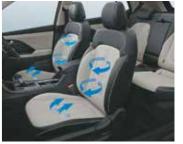

Driver rear view monitor

Rear seat headrest cushion

Front row ventilated seats

Soothing blue ambient lighting

Electric parking brake with auto hold

Auto healthy air purifier

Other features: Leather wrapped D-cut steering wheel | Leather TGS knob | Automatic headlamps | Smartphone wireless charger | Electro chromic mirror (ECM) | Door scuff plates - metallic | Rear window sunshade | Power driver seat - 8 way | 17.78 cm supervision cluster with digital display | Cruise control | 2-step reclining rear seat 60:40 split rear seat