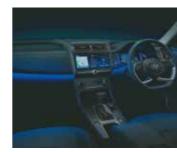

Driver rear view monitor

Rear seat headrest cushion

Front row ventilated seats

Soothing blue ambient lighting

Electric parking brake with auto hold

Auto healthy air purifier

Other features: Leather wrapped D-cut steering wheel | Leather TGS knob | Automatic headlamps | Smartphone wireless charger | Electro chromic mirror (ECM) | Door scuff plates - metallic | Rear window sunshade | Power driver seat - 8 way | 17.78 cm supervision cluster with digital display | Cruise control | 2-step reclining rear seat 60:40 split rear seat