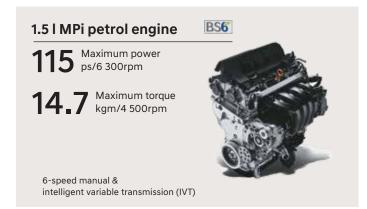

# The ultimate performance.

With the new 1.41 petrol, 1.51 petrol and 1.51 diesel BS6 engines under the hood, the all-new Creta delivers a power packed performance on every terrain. Be it on the road or off it, the all-new Creta has the dynamism to go the distance.

7-speed DCT, 6-speed automatic transmission & IVT

Drive mode select (eco, comfort & sport)

Tyre pressure monitoring system (TPMS)

Paddle shifters

Traction control mode (snow, sand, mud)