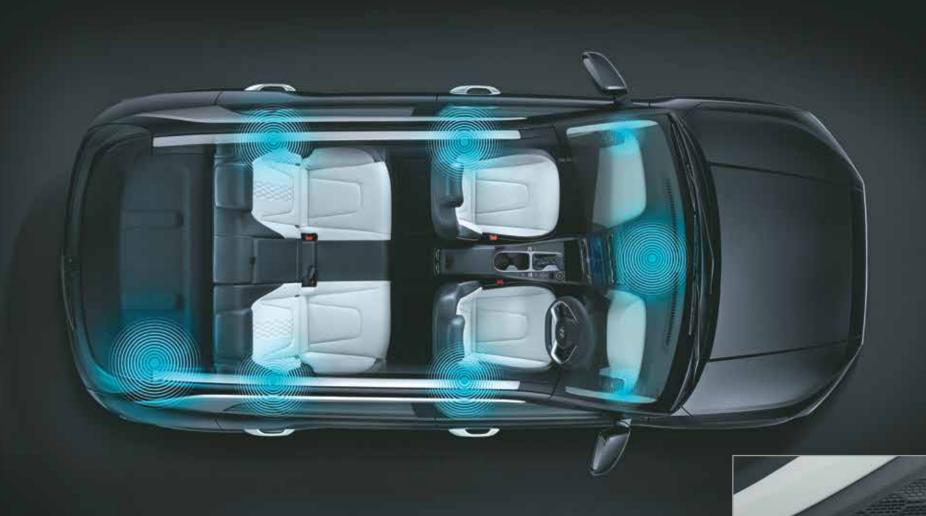

# The ultimate sound experience.

Immerse yourself and make every drive an Ultimate driving experience with the powerful, precision tuned Bose Premium Sound System (8 speakers).

Bose premium sound system (8 speakers)