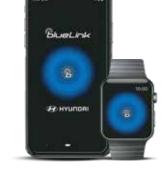

# The ultimate connectivity.

The all-new Creta is equipped with advanced Blue Link featuring the new in-car voice command technology. Now with an app on your smart watch and smartphone you have the power to control your car from anywhere. Stay ahead of the curve with the latest features like remote engine start/stop, destination sharing, climate control and more.

Stolen vehicle tracking, notification & immobilization\*

Monthly health report

Connected car features in smart watch app\*

Voice operated open/close sunroof\*