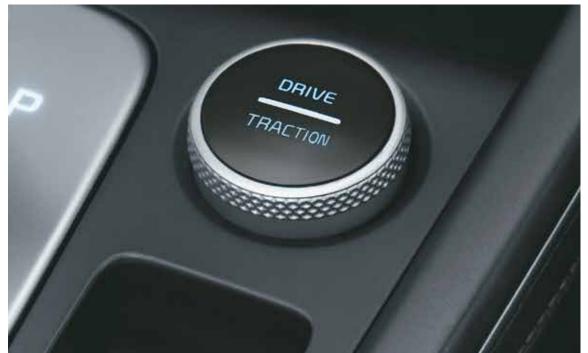

7-speed DCT, 6-speed automatic transmission & IVT

Drive mode select (eco, comfort & sport)

Tyre pressure monitoring system (TPMS)

Paddle shifters

Traction control mode (snow, sand, mud)