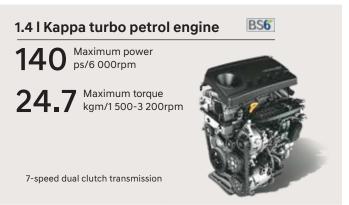

# The ultimate performance.

With the new 1.41 petrol, 1.51 petrol and 1.51 diesel BS6 engines under the hood, the all-new Creta delivers a power packed performance on every terrain. Be it on the road or off it, the all-new Creta has the dynamism to go the distance.

7-speed DCT, 6-speed automatic transmission & IVT

Drive mode select (eco, comfort & sport)

Tyre pressure monitoring system (TPMS)

Paddle shifters

Traction control mode (snow, sand, mud)