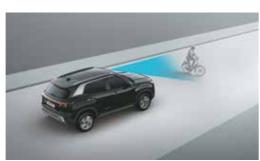

Home to car (H2C) with Alexa

Forward Collision - Avoidance Assist - Car (FCA-Car) & Forward Collision Warning (FCW)

Forward Collision - Avoidance Assist - Pedestrian (FCA-Ped) Forward Collision - Avoidance Assist - Cycle (FCA-Cyl)