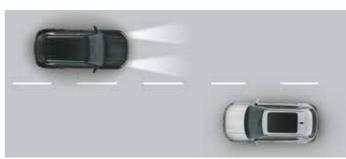

Home to car (H2C) with Alexa

Forward Collision - Avoidance Assist - Car (FCA-Car) & Forward Collision Warning (FCW)

Forward Collision - Avoidance Assist - Pedestrian (FCA-Ped) Forward Collision - Avoidance Assist - Cycle (FCA-Cyl)