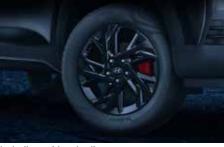

Black alloys with red calipers

Sporty metal pedals

All black interiors with brass coloured inserts

Other features: Exclusive Knight emblem | Front & rear painted black skid plate | Matte black Hyundai and CRETA emblems Painted black parametric radiator grille | Exclusive black upholstery with brass stitch & piping