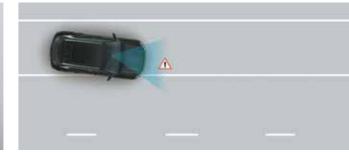

Home to car (H2C) with Alexa

Forward Collision - Avoidance Assist - Car (FCA-Car) & Forward Collision Warning (FCW)

Forward Collision - Avoidance Assist - Pedestrian (FCA-Ped) Forward Collision - Avoidance Assist - Cycle (FCA-Cyl)

Forward Collision - Avoidance Assist -Junction Turning (FCA-JT)

Blind-spot Collision - Avoidance Assist (BCA) & Blind-spot Collision Warning (BCW)

Lane Keeping Assist (LKA)

Lane Departure Warning (LDW)