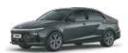

# What a legend looks like.

Bold. Charismatic. Extraordinary. The new Hyundai CRETA is symbolic of all things impressive no matter how you look at it. Its black chrome parametric grille makes a striking impression. Its new horizon LED positioning lamp & DRLs and quad beam LED headlamps in the front give the SUV an unmistakable presence on the road. The rear profile is also sculpted with refreshingly new elements like the connecting LED tail lamps that announce its departure.

Connecting LED tail lamps

Horizon LED positioning lamps & DRLs

R17 (D=436.6 mm) Diamond cut alloys

LED rear turn signal with sequential function Front turn signal with sequential function

Other features: Puddle lamp with welcome function | Chrome outside door handles | Front & rear skid plate Integrated rear spoiler with LED HMSL (high mounted stop lamp)