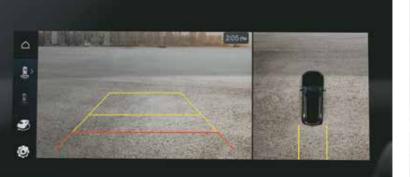

Blind-spot view monitor (BVM)

Electric parking brake with auto hold

Tyre pressure monitoring system: Highline