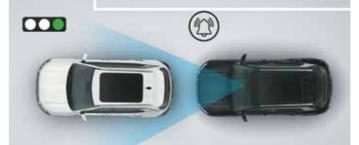

Forward Collision - Avoidance Assist -Junction Turning (FCA-JT)

Blind-spot Collision - Avoidance Assist (BCA) & Blind-spot Collision Warning (BCW)

Lane Keeping Assist (LKA)

Lane Departure Warning (LDW)