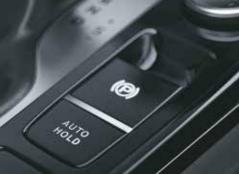

Blind-spot view monitor (BVM)

Electric parking brake with auto hold

Tyre pressure monitoring system: Highline