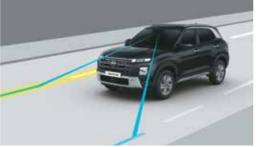

Home to car (H2C) with Alexa

Forward Collision - Avoidance Assist - Car (FCA-Car) & Forward Collision Warning (FCW)

Forward Collision - Avoidance Assist - Pedestrian (FCA-Ped) Forward Collision - Avoidance Assist - Cycle (FCA-Cyl)

Forward Collision - Avoidance Assist -Junction Turning (FCA-JT)

Blind-spot Collision - Avoidance Assist (BCA) & Blind-spot Collision Warning (BCW)

Lane Keeping Assist (LKA)

Lane Departure Warning (LDW)

## **Hyundai** SmartSense Level 2 ADAS.

Driver Attention Warning (DAW)

Safe Exit Warning (SEW)

Smart Cruise Control with Stop & Go (SCC with S&G)

Lane Following Assist (LFA)

High Beam Assist (HBA)

Leading Vehicle Departure Alert (LVDA)