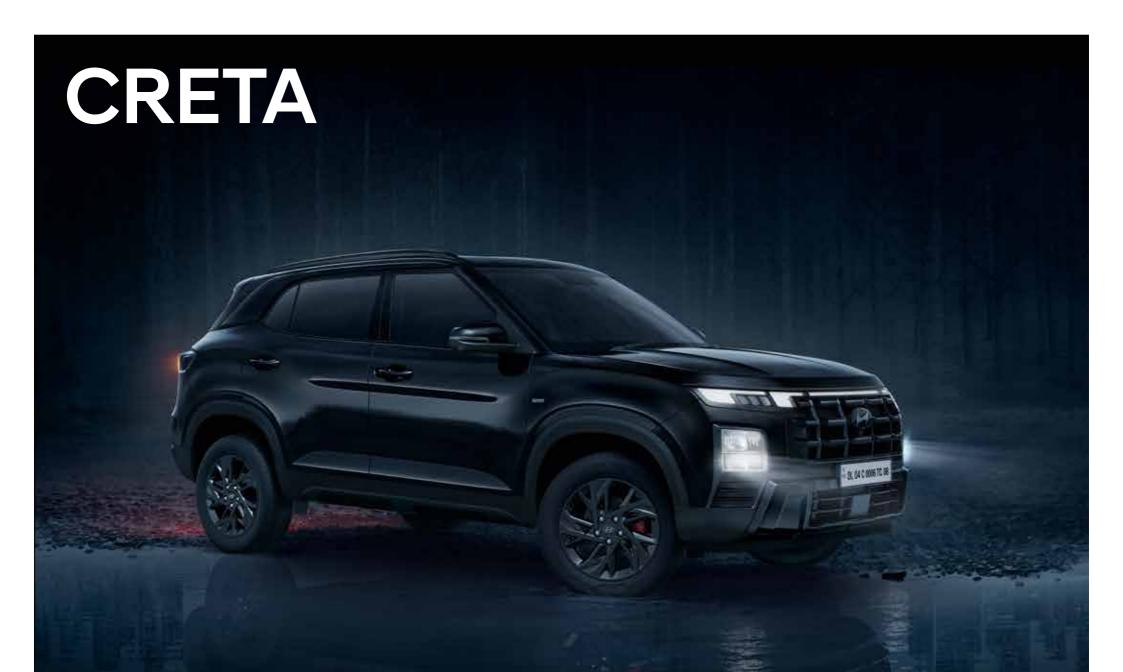

# What a legend looks like.

Bold. Charismatic. Extraordinary. The new Hyundai CRETA is symbolic of all things impressive no matter how you look at it. Its black chrome parametric grille makes a striking impression. Its new horizon LED positioning lamp & DRLs and quad beam LED headlamps in the front give the SUV an unmistakable presence on the road. The rear profile is also sculpted with refreshingly new elements like the connecting LED tail lamps that announce its departure.

Connecting LED tail lamps

Horizon LED positioning lamps & DRLs

R17 (D=436.6 mm) Diamond cut alloys

LED rear turn signal with sequential function Front turn signal with sequential function

Other features: Puddle lamp with welcome function | Chrome outside door handles | Front & rear skid plate Integrated rear spoiler with LED HMSL (high mounted stop lamp)