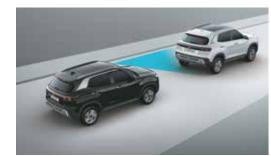

Home to car (H2C) with Alexa

Forward Collision - Avoidance Assist - Car (FCA-Car) & Forward Collision Warning (FCW)

Forward Collision - Avoidance Assist - Pedestrian (FCA-Ped) Forward Collision - Avoidance Assist - Cycle (FCA-Cyl)

Forward Collision - Avoidance Assist -Junction Turning (FCA-JT)

Blind-spot Collision - Avoidance Assist (BCA) & Blind-spot Collision Warning (BCW)

Lane Keeping Assist (LKA)

Lane Departure Warning (LDW)