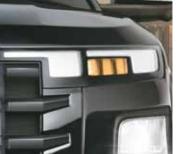

# What a legend looks like.

Bold. Charismatic. Extraordinary. The new Hyundai CRETA is symbolic of all things impressive no matter how you look at it. Its black chrome parametric grille makes a striking impression. Its new horizon LED positioning lamp & DRLs and quad beam LED headlamps in the front give the SUV an unmistakable presence on the road. The rear profile is also sculpted with refreshingly new elements like the connecting LED tail lamps that announce its departure.

Connecting LED tail lamps

Horizon LED positioning lamps & DRLs

R17 (D=436.6 mm) Diamond cut alloys

LED rear turn signal with sequential function Front turn signal with sequential function

Other features: Puddle lamp with welcome function | Chrome outside door handles | Front & rear skid plate Integrated rear spoiler with LED HMSL (high mounted stop lamp)