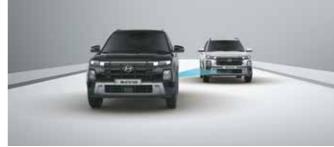

## **Hyundai** SmartSense Level 2 ADAS.

Driver Attention Warning (DAW)

Safe Exit Warning (SEW)

Smart Cruise Control with Stop & Go (SCC with S&G)

Lane Following Assist (LFA)

High Beam Assist (HBA)

Leading Vehicle Departure Alert (LVDA)

The new Hyundai CRETA is alive with Hyundai SmartSense-Level 2 ADAS. It assists the driver by deploying advanced safety features thereby making the road safe for the passengers and the pedestrians as well. Now you can look forward in a relaxed manner and devote yourself to the most important thing, the pleasure of driving. And let the advanced driver

assistance system be your reliable companion that ensures you master every challenge on the road with confidence.

Rear Cross - Traffic Collision - Avoidance Assist (RCCA) & Rear Cross - Traffic Collision Warning (RCCW)