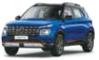

# What a legend looks like.

Bold. Charismatic. Extraordinary. The new Hyundai CRETA is symbolic of all things impressive no matter how you look at it. Its black chrome parametric grille makes a striking impression. Its new horizon LED positioning lamp & DRLs and quad beam LED headlamps in the front give the SUV an unmistakable presence on the road. The rear profile is also sculpted with refreshingly new elements like the connecting LED tail lamps that announce its departure.

Connecting LED tail lamps

Horizon LED positioning lamps & DRLs

R17 (D=436.6 mm) Diamond cut alloys

LED rear turn signal with sequential function Front turn signal with sequential function

Other features: Puddle lamp with welcome function | Chrome outside door handles | Front & rear skid plate Integrated rear spoiler with LED HMSL (high mounted stop lamp)