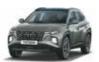

# What a legend looks like.

Bold. Charismatic. Extraordinary. The new Hyundai CRETA is symbolic of all things impressive no matter how you look at it. Its black chrome parametric grille makes a striking impression. Its new horizon LED positioning lamp & DRLs and quad beam LED headlamps in the front give the SUV an unmistakable presence on the road. The rear profile is also sculpted with refreshingly new elements like the connecting LED tail lamps that announce its departure.

Connecting LED tail lamps

Horizon LED positioning lamps & DRLs

R17 (D=436.6 mm) Diamond cut alloys

LED rear turn signal with sequential function Front turn signal with sequential function

Other features: Puddle lamp with welcome function | Chrome outside door handles | Front & rear skid plate Integrated rear spoiler with LED HMSL (high mounted stop lamp)