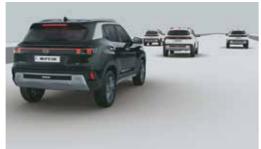

## **Hyundai** SmartSense Level 2 ADAS.

Driver Attention Warning (DAW)

Safe Exit Warning (SEW)

Smart Cruise Control with Stop & Go (SCC with S&G)

Lane Following Assist (LFA)

High Beam Assist (HBA)

Leading Vehicle Departure Alert (LVDA)

The new Hyundai CRETA is alive with Hyundai SmartSense-Level 2 ADAS. It assists the driver by deploying advanced safety features thereby making the road safe for the passengers and the pedestrians as well. Now you can look forward in a relaxed manner and devote yourself to the most important thing, the pleasure of driving. And let the advanced driver

assistance system be your reliable companion that ensures you master every challenge on the road with confidence.

Rear Cross - Traffic Collision - Avoidance Assist (RCCA) & Rear Cross - Traffic Collision Warning (RCCW)