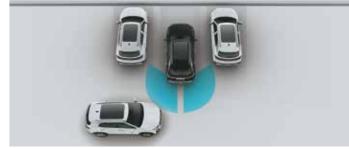

Blind-spot view monitor (BVM)

Electric parking brake with auto hold

Tyre pressure monitoring system: Highline