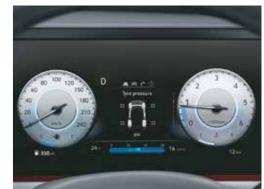

Blind-spot view monitor (BVM)

Electric parking brake with auto hold

Tyre pressure monitoring system: Highline