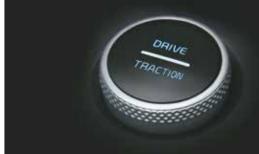

### Drive modes

Norma

Eco

Sport

Paddle shifters

Traction control modes (snow, mud, sand)