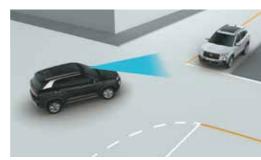

Home to car (H2C) with Alexa

Forward Collision - Avoidance Assist - Car (FCA-Car) & Forward Collision Warning (FCW)

Forward Collision - Avoidance Assist - Pedestrian (FCA-Ped) Forward Collision - Avoidance Assist - Cycle (FCA-Cyl)

Forward Collision - Avoidance Assist -Junction Turning (FCA-JT)

Blind-spot Collision - Avoidance Assist (BCA) & Blind-spot Collision Warning (BCW)

Lane Keeping Assist (LKA)

Lane Departure Warning (LDW)