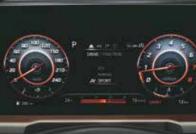

## **Hyundai** SmartSense Level 2 ADAS.

Driver Attention Warning (DAW)

Safe Exit Warning (SEW)

Smart Cruise Control with Stop & Go (SCC with S&G)

Lane Following Assist (LFA)

High Beam Assist (HBA)

Leading Vehicle Departure Alert (LVDA)

The new Hyundai CRETA is alive with Hyundai SmartSense-Level 2 ADAS. It assists the driver by deploying advanced safety features thereby making the road safe for the passengers and the pedestrians as well. Now you can look forward in a relaxed manner and devote yourself to the most important thing, the pleasure of driving. And let the advanced driver

assistance system be your reliable companion that ensures you master every challenge on the road with confidence.

Rear Cross - Traffic Collision - Avoidance Assist (RCCA) & Rear Cross - Traffic Collision Warning (RCCW)