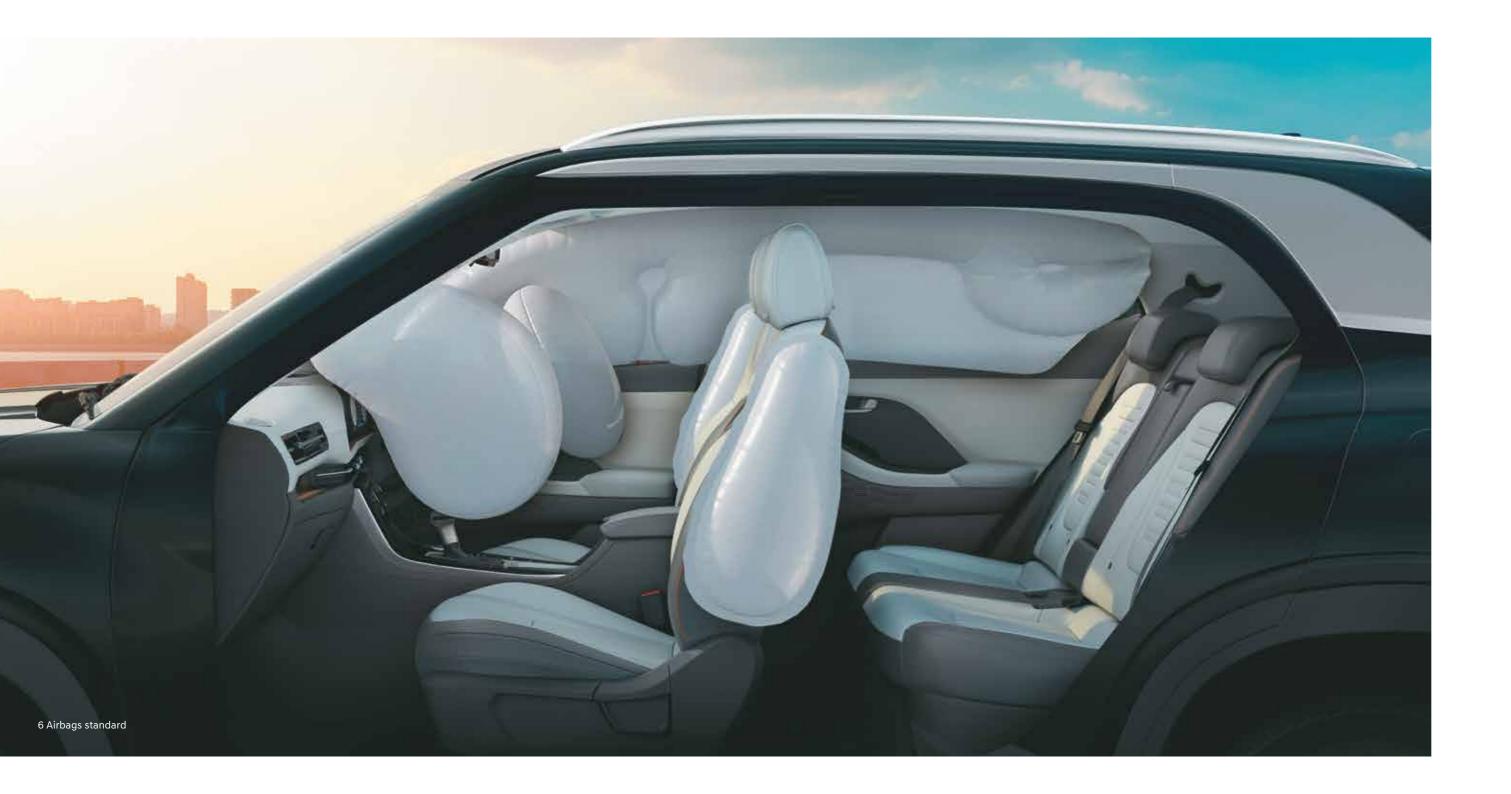

# Protects what matters the most.

All wheel disc brakes

The new Hyundai CRETA comes equipped with 70+ advanced safety features including six airbags, as standard. This SUV is a reassuringly

secure sanctuary for its occupants.