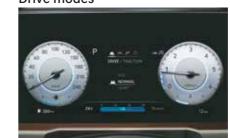

### Drive modes

Norma

Eco

Sport

Paddle shifters

Traction control modes (snow, mud, sand)