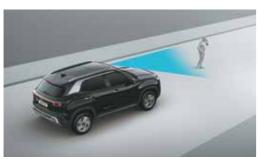

Home to car (H2C) with Alexa

Forward Collision - Avoidance Assist - Car (FCA-Car) & Forward Collision Warning (FCW)

Forward Collision - Avoidance Assist - Pedestrian (FCA-Ped) Forward Collision - Avoidance Assist - Cycle (FCA-Cyl)