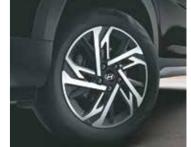

Connecting LED tail lamps

Horizon LED positioning lamps & DRLs

R17 (D=436.6 mm) Diamond cut alloys

LED rear turn signal with sequential function Front turn signal with sequential function

Other features: Puddle lamp with welcome function | Chrome outside door handles | Front & rear skid plate Integrated rear spoiler with LED HMSL (high mounted stop lamp)