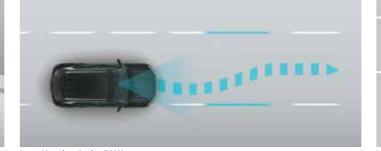

## **Hyundai** SmartSense Level 2 ADAS.

Driver Attention Warning (DAW)

Safe Exit Warning (SEW)

Smart Cruise Control with Stop & Go (SCC with S&G)

Lane Following Assist (LFA)

High Beam Assist (HBA)

Leading Vehicle Departure Alert (LVDA)

The new Hyundai CRETA is alive with Hyundai SmartSense-Level 2 ADAS. It assists the driver by deploying advanced safety features thereby making the road safe for the passengers and the pedestrians as well. Now you can look forward in a relaxed manner and devote yourself to the most important thing, the pleasure of driving. And let the advanced driver

assistance system be your reliable companion that ensures you master every challenge on the road with confidence.

Rear Cross - Traffic Collision - Avoidance Assist (RCCA) & Rear Cross - Traffic Collision Warning (RCCW)