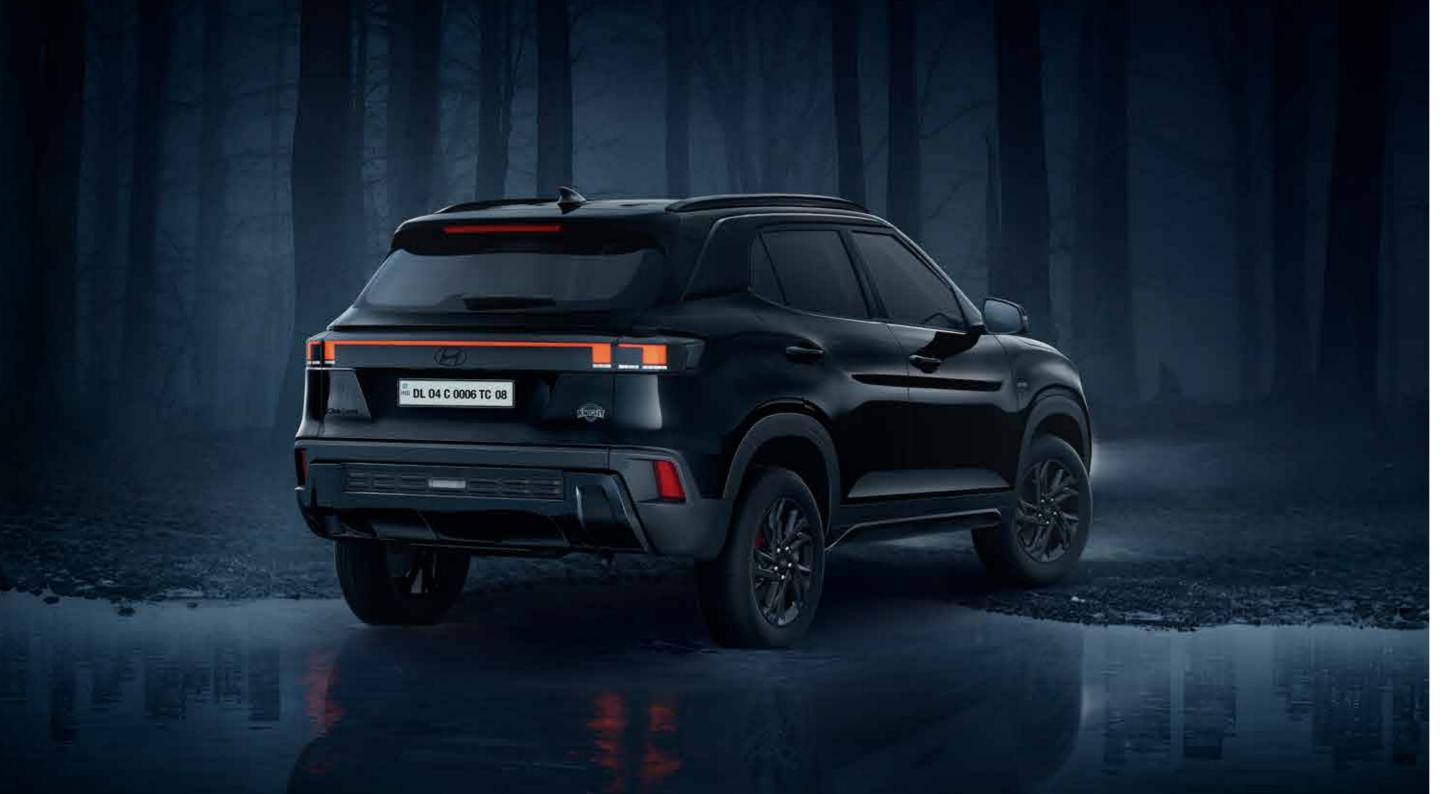

# Knight has arrived.

If dark is your style, CRETA Knight will make you fall in love with it at the very first sight. Exuding great style and sophistication, it truly stands out with its all-black exteriors and an equally classy interiors with brass inserts. It combines great looks with legendary performance and lavish comfort. Go for it. Be undisputed. Be ultimate.

Black alloys with red calipers

Sporty metal pedals

All black interiors with brass coloured inserts

Other features: Exclusive Knight emblem | Front & rear painted black skid plate | Matte black Hyundai and CRETA emblems Painted black parametric radiator grille | Exclusive black upholstery with brass stitch & piping