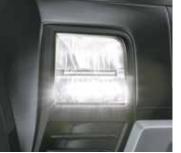

Connecting LED tail lamps

Horizon LED positioning lamps & DRLs

R17 (D=436.6 mm) Diamond cut alloys

LED rear turn signal with sequential function Front turn signal with sequential function

Other features: Puddle lamp with welcome function | Chrome outside door handles | Front & rear skid plate Integrated rear spoiler with LED HMSL (high mounted stop lamp)