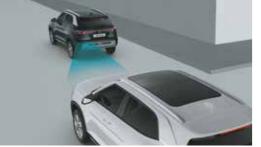

Blind-spot view monitor (BVM)

Electric parking brake with auto hold

Tyre pressure monitoring system: Highline