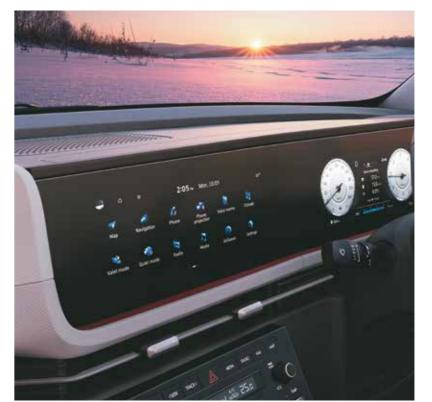

# Always forward thinking.

Stand above it all and yet stay completely connected with your world. When it comes to technology, connectivity and infotainment, the new Hyundai CRETA is equipped with the most advanced features. The innovative Hyundai Bluelink app, Home-to-Car with Alexa gives you the power to control your car from the comfort of your home or office.

Dual zone automatic temperature control (DATC)

Bose premium sound system (8 speakers)

Other features: USB charger C-Type (Front – 1 and Rear – 2) | Embedded VR commands In-built music streaming application JioSaavn (with 1 year complimentary subscription)