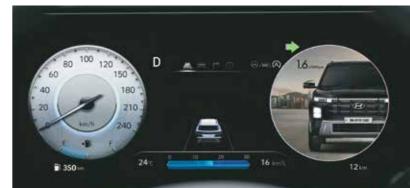

## **Hyundai** SmartSense Level 2 ADAS.

Driver Attention Warning (DAW)

Safe Exit Warning (SEW)

Smart Cruise Control with Stop & Go (SCC with S&G)

Lane Following Assist (LFA)

High Beam Assist (HBA)

Leading Vehicle Departure Alert (LVDA)

The new Hyundai CRETA is alive with Hyundai SmartSense-Level 2 ADAS. It assists the driver by deploying advanced safety features thereby making the road safe for the passengers and the pedestrians as well. Now you can look forward in a relaxed manner and devote yourself to the most important thing, the pleasure of driving. And let the advanced driver

assistance system be your reliable companion that ensures you master every challenge on the road with confidence.

Rear Cross - Traffic Collision - Avoidance Assist (RCCA) & Rear Cross - Traffic Collision Warning (RCCW)