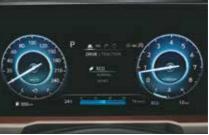

### Drive modes

Norma

Eco

Sport

Paddle shifters

Traction control modes (snow, mud, sand)