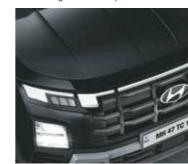

# What a legend looks like.

Bold. Charismatic. Extraordinary. The new Hyundai CRETA is symbolic of all things impressive no matter how you look at it. Its black chrome parametric grille makes a striking impression. Its new horizon LED positioning lamp & DRLs and quad beam LED headlamps in the front give the SUV an unmistakable presence on the road. The rear profile is also sculpted with refreshingly new elements like the connecting LED tail lamps that announce its departure.

Connecting LED tail lamps

Horizon LED positioning lamps & DRLs

R17 (D=436.6 mm) Diamond cut alloys

LED rear turn signal with sequential function Front turn signal with sequential function

Other features: Puddle lamp with welcome function | Chrome outside door handles | Front & rear skid plate Integrated rear spoiler with LED HMSL (high mounted stop lamp)