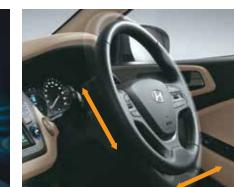

# Stay Connected with your Hyundai

A dynamic new way to stay connected with your car, even from the comfort of your home. Auto Link helps you keep a check on your vehicle health, monitor driving pattern, manage parking, get road side assistance and book a service request for your Hyundai.