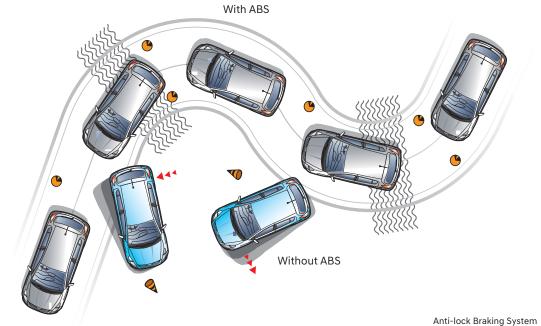

### Uncompromised Safety

The New 2018 ELITE i20 takes safety to a whole new level with top-of-the-line features. It makes sure you're protected on the road, always.

Reverse Parking Camera

Impact Sensing Door Unlock & Speed Sensing Auto Door Lock (Standard)