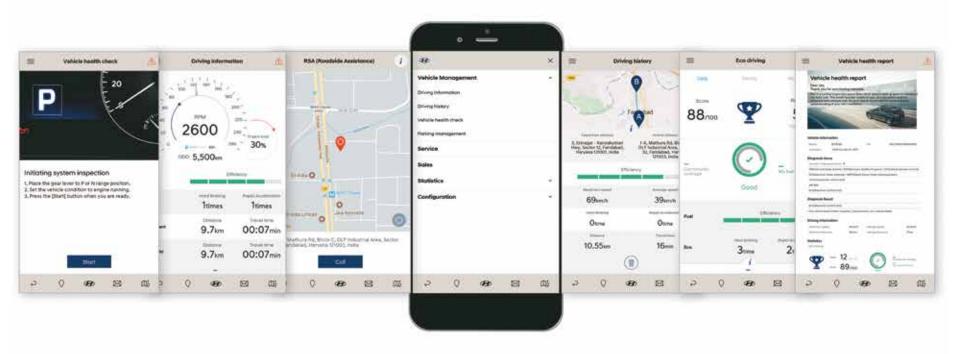

# Stay Connected with your Hyundai

A dynamic new way to stay connected with your car, even from the comfort of your home. Auto Link helps you keep a check on your vehicle health, monitor driving pattern, manage parking, get road side assistance and book a service request for your Hyundai.