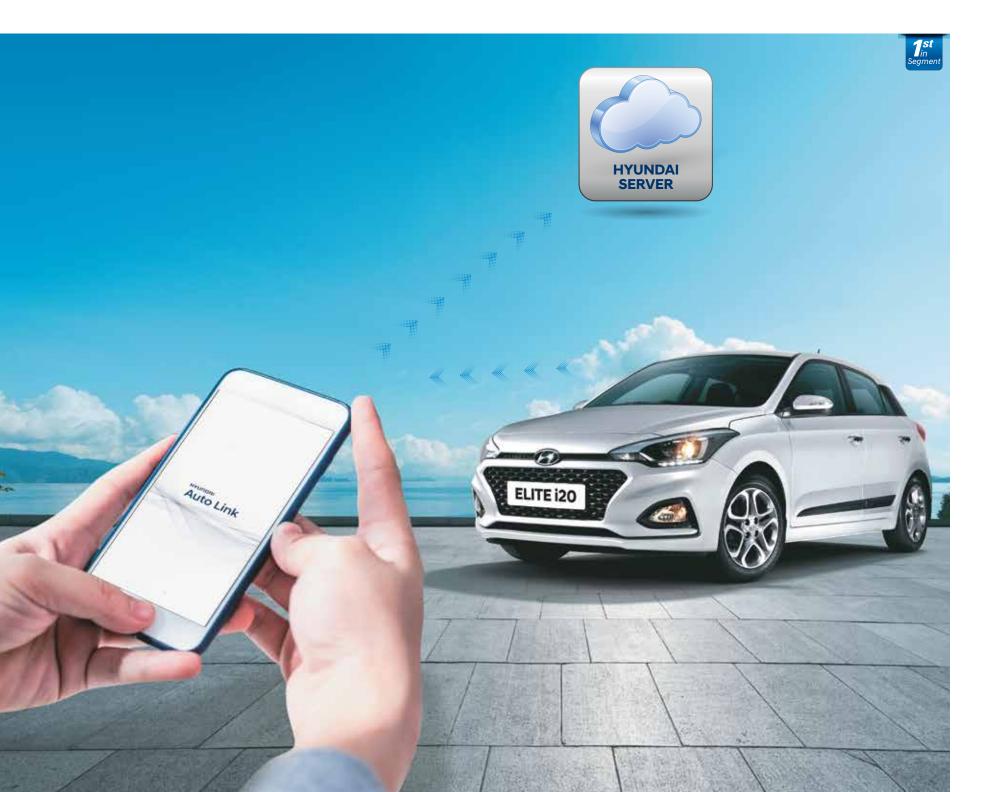

# Stay Connected with your Hyundai

A dynamic new way to stay connected with your car, even from the comfort of your home. Auto Link helps you keep a check on your vehicle health, monitor driving pattern, manage parking, get road side assistance and book a service request for your Hyundai.