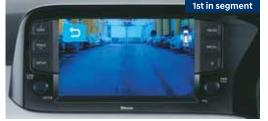

Standard across all variants

Rear parking camera with display on 20.25 cm (8") screen

Emergency stop signal

Driver rear view monitor

Anti-bacterial anti-fungal seats