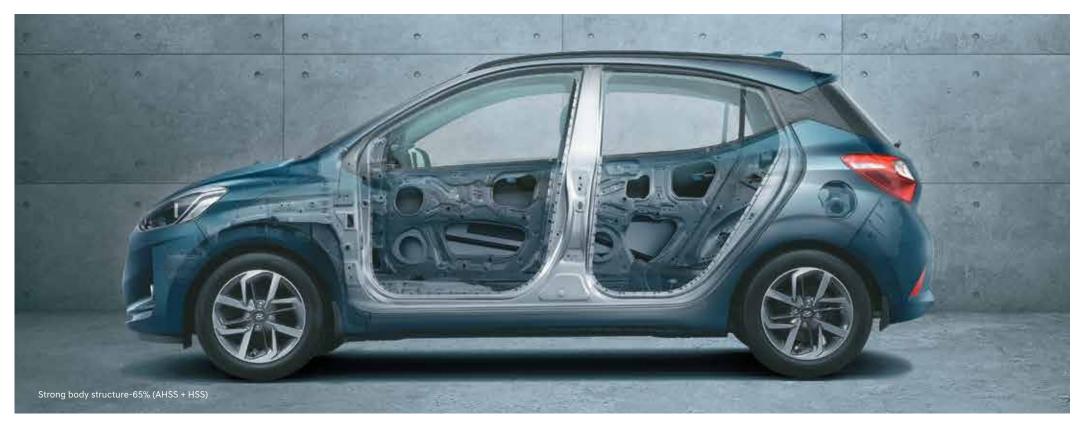

#### Safe and sure.

You will never feel unsafe in Grand i10 Nios. From a strong body structure to standard dual airbags and ABS with EBD\*, maximum care has been taken to integrate a plethora of safety features.

Standard across all variants

Rear parking camera with display on 20.25 cm (8") screen

Emergency stop signal

Driver rear view monitor

Anti-bacterial anti-fungal seats