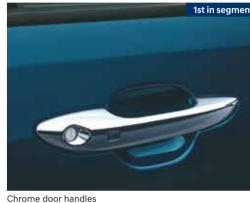

#### Bold is beautiful.

Admire it from any angle, and Grand i10 Nios will catch your eye with its bold stance and contemporary design. Check out its new projector headlamps & foglamps for enhanced visibility. Body coloured bumpers, chrome door handles and blacked out B-pillar & window line give it a differentiated road presence.