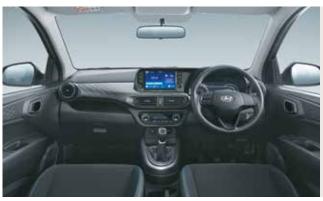

# Smart Technology for an urban go-getter.

Grand i10 Nios gets its smart technology from the Hyundai stable; like the best-in-segment 20.25 cm (8") touchscreen infotainment system with smartphone connectivity. Advanced technology is always working behind the scene to make every drive a convenient yet richly immersive experience.

13.46 cm (5.3") digital speedometer

Apple CarPlay

Other features: Steering mounted audio & bluetooth controls | USB charger | iblue smartphone remote application\* 20.25 cm (8") Touchscreen infotainment system with smartphone connectivity Best in segment