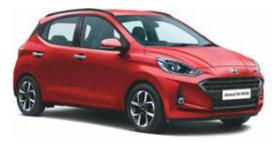

#### Bold is beautiful.

Admire it from any angle, and Grand i10 Nios will catch your eye with its bold stance and contemporary design. Check out its new projector headlamps & foglamps for enhanced visibility. Body coloured bumpers, chrome door handles and blacked out B-pillar & window line give it a differentiated road presence.

Shark fin antenna

R15 (D=380.2 mm) diamond-cut alloy wheels

Unique G-i10 branding on C pillar

Rear chrome garnish