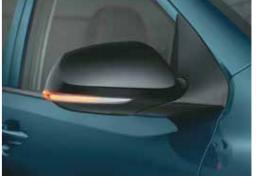

175/60 R15 (D=380.2 mm) Gun metal styled wheel

All black interiors with red colour inserts

Electric folding outside mirror with turn indicator

Roof rails

Corporate emblem

17.14 cm Touchscreen infotainment

Rear chrome garnish

| Corporate trim (features over Magna trim) Engine & transmission plan |              |
|----------------------------------------------------------------------|--------------|
| 1.2 Kappa petrol manual                                              | S            |
|                                                                      | <del>-</del> |
| 1.2 Kappa petrol AMT                                                 | S            |
| Exterior                                                             |              |
| Turn indicators on outside mirrors ≈                                 | S            |
| 175/60 R15 (D=380.2 mm) Gun metal styled wheel                       | S            |
| Roof rails                                                           | S            |
| Rear chrome garnish                                                  | S            |
| Glossy black radiator grille                                         | S            |
| Black painted ORVM                                                   | S            |
| Corporate emblem                                                     | S            |
| Interior                                                             |              |
| All black interiors with red colour inserts                          | S            |
| Audio                                                                |              |
| 17.14 cm Touchscreen infotainment                                    | S            |
| Smartphone navigation ###                                            | S            |
| Comfort & convenience                                                |              |
| Electric folding outside mirror ≈                                    | S            |