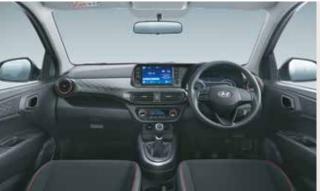

# Smart Technology for an urban go-getter.

Grand i10 Nios gets its smart technology from the Hyundai stable; like the best-in-segment 20.25 cm (8") touchscreen infotainment system with smartphone connectivity. Advanced technology is always working behind the scene to make every drive a convenient yet richly immersive experience.

13.46 cm (5.3") digital speedometer

Apple CarPlay

Other features: Steering mounted audio & bluetooth controls | USB charger | iblue smartphone remote application\* 20.25 cm (8") Touchscreen infotainment system with smartphone connectivity Best in segment

#### Get comfortable.

Find all the space you need, in Grand i10 Nios. Step inside to experience its premium fit and finish. Revel in the comfortable and ergonomically designed cabin for maximum driving pleasure.

Rear AC vents

Driver seat height adjuster

Wireless phone charger