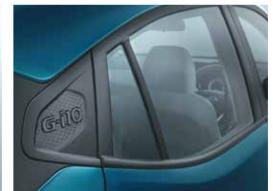

Shark fin antenna

R15 (D=380.2 mm) diamond-cut alloy wheels

Unique G-i10 branding on C pillar

Rear chrome garnish