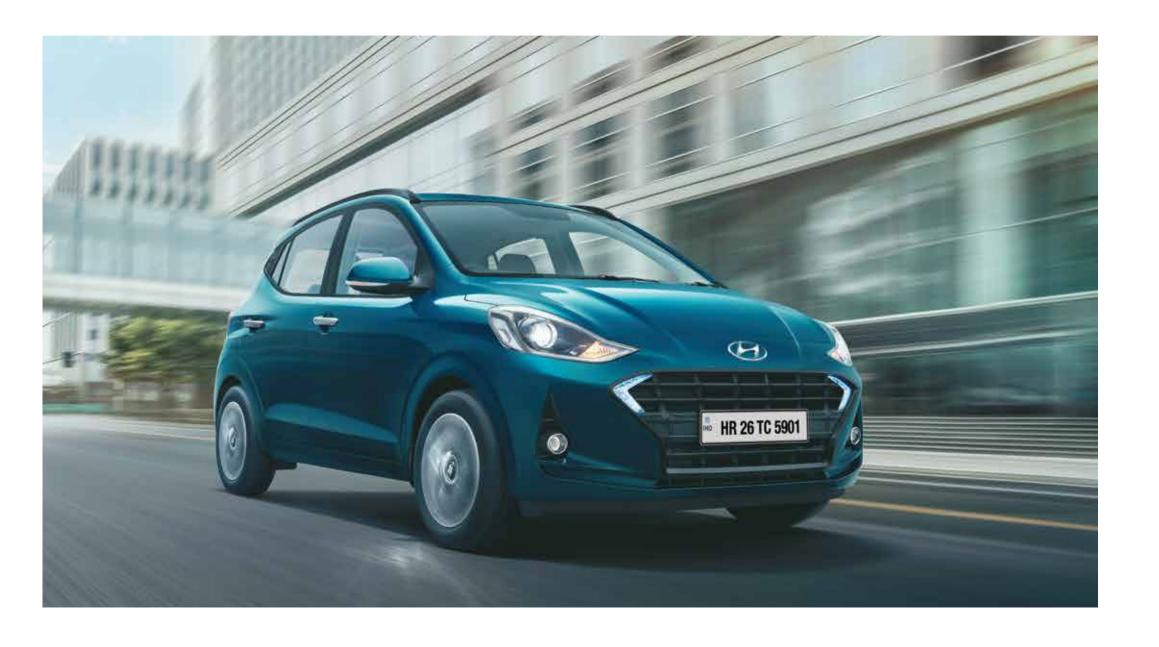

#### Bold is beautiful.

Admire it from any angle, and Grand i10 Nios will catch your eye with its bold stance and contemporary design. Check out its new projector headlamps & foglamps for enhanced visibility. Body coloured bumpers, chrome door handles and blacked out B-pillar & window line give it a differentiated road presence.