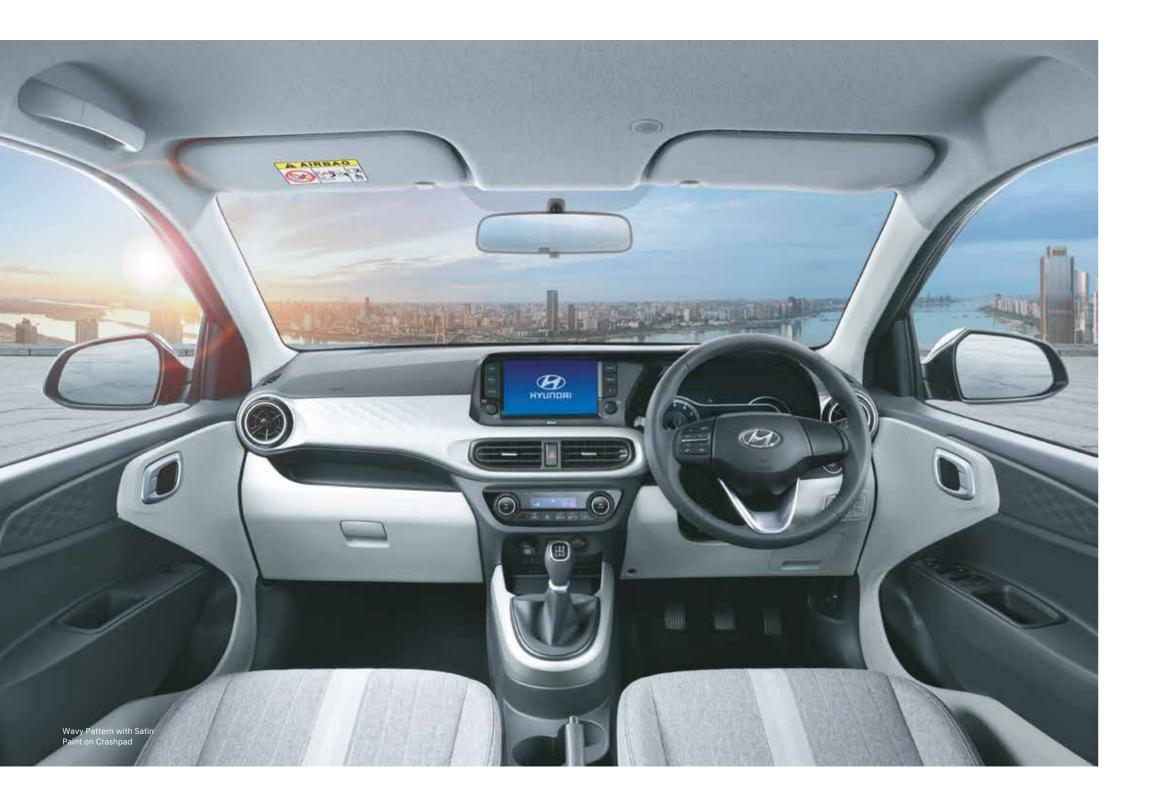

# Smart Technology for an urban go-getter.

Grand i10 Nios gets its smart technology from the Hyundai stable; like the best-in-segment 20.25 cm (8") touchscreen infotainment system with smartphone connectivity. Advanced technology is always working behind the scene to make every drive a convenient yet richly immersive experience.

13.46 cm (5.3") digital speedometer

Apple CarPlay

Other features: Steering mounted audio & bluetooth controls | USB charger | iblue smartphone remote application\* 20.25 cm (8") Touchscreen infotainment system with smartphone connectivity Best in segment

#### Get comfortable.

Find all the space you need, in Grand i10 Nios. Step inside to experience its premium fit and finish. Revel in the comfortable and ergonomically designed cabin for maximum driving pleasure.