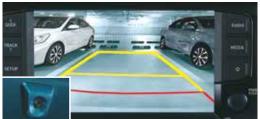

Standard across all variants

Rear parking camera with display on 20.25 cm (8") screen

Emergency stop signal

Driver rear view monitor

Anti-bacterial anti-fungal seats