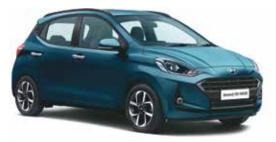

#### Bold is beautiful.

Admire it from any angle, and Grand i10 Nios will catch your eye with its bold stance and contemporary design. Check out its new projector headlamps & foglamps for enhanced visibility. Body coloured bumpers, chrome door handles and blacked out B-pillar & window line give it a differentiated road presence.

Shark fin antenna

R15 (D=380.2 mm) diamond-cut alloy wheels

Unique G-i10 branding on C pillar

Rear chrome garnish