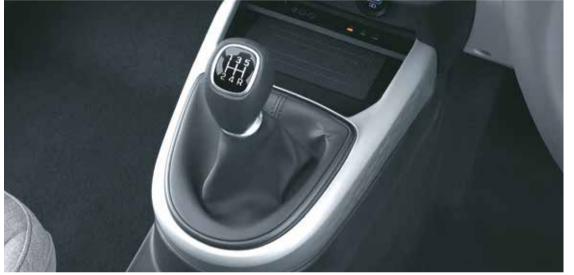

**Key features** 

| Variants                                                                                                                                                                                                       |                                                                                                                                                                                                                                                             | Era                                                                | Magna               | Sportz                                          | Turbo^                                                   | Asta                                                     |
|----------------------------------------------------------------------------------------------------------------------------------------------------------------------------------------------------------------|-------------------------------------------------------------------------------------------------------------------------------------------------------------------------------------------------------------------------------------------------------------|--------------------------------------------------------------------|---------------------|-------------------------------------------------|----------------------------------------------------------|----------------------------------------------------------|
| Engine and trim pla                                                                                                                                                                                            | n                                                                                                                                                                                                                                                           | _                                                                  |                     |                                                 |                                                          |                                                          |
| 1.2   Kappa petrol ma                                                                                                                                                                                          |                                                                                                                                                                                                                                                             |                                                                    |                     |                                                 | -                                                        |                                                          |
| 1.2   Kappa petrol AMT                                                                                                                                                                                         |                                                                                                                                                                                                                                                             | -                                                                  |                     | •                                               | -                                                        | •                                                        |
| 1.0   Turbo GDi petrol manual                                                                                                                                                                                  |                                                                                                                                                                                                                                                             | -                                                                  | -                   | -                                               |                                                          | -                                                        |
| 1.2   Kappa petrol + CNG manual                                                                                                                                                                                |                                                                                                                                                                                                                                                             | -                                                                  | •                   | •                                               | -                                                        | -                                                        |
| Safety                                                                                                                                                                                                         |                                                                                                                                                                                                                                                             |                                                                    |                     |                                                 |                                                          |                                                          |
| Immobilizer                                                                                                                                                                                                    |                                                                                                                                                                                                                                                             | S                                                                  | S                   | S                                               | S                                                        | S                                                        |
| Emergency stop signal                                                                                                                                                                                          |                                                                                                                                                                                                                                                             | S                                                                  | S                   | S                                               | S                                                        | S                                                        |
| Central locking                                                                                                                                                                                                |                                                                                                                                                                                                                                                             | -                                                                  | S                   | S                                               | S                                                        | S                                                        |
| Front projector fog la                                                                                                                                                                                         | amps                                                                                                                                                                                                                                                        | -                                                                  | -                   | S                                               | S                                                        | S                                                        |
| Day & night inside re                                                                                                                                                                                          | ar view mirror                                                                                                                                                                                                                                              | -                                                                  | S                   | S                                               | S                                                        | S                                                        |
| Desilita a sector                                                                                                                                                                                              | Rear parking sensors                                                                                                                                                                                                                                        | S                                                                  | S                   | S                                               | S                                                        | S                                                        |
| Parking assist                                                                                                                                                                                                 | Rear camera with display on audio                                                                                                                                                                                                                           | -                                                                  | -                   | S                                               | S                                                        | S                                                        |
| Rear defogger                                                                                                                                                                                                  |                                                                                                                                                                                                                                                             | -                                                                  | -                   | S                                               | S                                                        | S                                                        |
| A indepen                                                                                                                                                                                                      | Driver                                                                                                                                                                                                                                                      | S                                                                  | S                   | S                                               | S                                                        | S                                                        |
| Airbag                                                                                                                                                                                                         | Passenger                                                                                                                                                                                                                                                   | S                                                                  | S                   | S                                               | S                                                        | S                                                        |
| Driver side seat belt                                                                                                                                                                                          | pretensioners & load limiters                                                                                                                                                                                                                               | S                                                                  | S                   | S                                               | S                                                        | S                                                        |
| Passenger side seat belt pretensioners & load limiters                                                                                                                                                         |                                                                                                                                                                                                                                                             | -                                                                  | S                   | S                                               | S                                                        | S                                                        |
| ABS (anti-lock brakir                                                                                                                                                                                          | ng system) with EBD                                                                                                                                                                                                                                         | S                                                                  | S                   | S                                               | S                                                        | S                                                        |
| Driver & passenger seat belt reminder                                                                                                                                                                          |                                                                                                                                                                                                                                                             | S                                                                  | S                   | S                                               | S                                                        | S                                                        |
| Speed alert system                                                                                                                                                                                             |                                                                                                                                                                                                                                                             | S                                                                  | S                   | S                                               | S                                                        | S                                                        |
| Headlamp escort sys                                                                                                                                                                                            | stem                                                                                                                                                                                                                                                        | -                                                                  | S                   | S                                               | S                                                        | S                                                        |
| Speed sensing auto door lock                                                                                                                                                                                   |                                                                                                                                                                                                                                                             | -                                                                  | S                   | S                                               | S                                                        | S                                                        |
| Impact sensing auto door unlock                                                                                                                                                                                |                                                                                                                                                                                                                                                             | -                                                                  | S                   | S                                               | S                                                        | S                                                        |
| Exterior                                                                                                                                                                                                       |                                                                                                                                                                                                                                                             |                                                                    |                     |                                                 |                                                          |                                                          |
| Silver surround radia                                                                                                                                                                                          | tor grille                                                                                                                                                                                                                                                  | S                                                                  | -                   | -                                               | -                                                        | -                                                        |
| Radiator grille finish                                                                                                                                                                                         | Glossy black*                                                                                                                                                                                                                                               | -                                                                  | S                   | S                                               | S                                                        | S                                                        |
| (surround + slats)                                                                                                                                                                                             | Hyper silver*                                                                                                                                                                                                                                               | -                                                                  | S                   | S                                               | -                                                        | S                                                        |
| Projector headlamps                                                                                                                                                                                            |                                                                                                                                                                                                                                                             | -                                                                  | -                   | S&                                              | S                                                        | S                                                        |
| LED daytime running                                                                                                                                                                                            |                                                                                                                                                                                                                                                             | -                                                                  | S                   | S                                               | S                                                        | S                                                        |
| R14 (D=354.8 mm) w                                                                                                                                                                                             |                                                                                                                                                                                                                                                             | -                                                                  | S                   | -                                               | -                                                        | -                                                        |
|                                                                                                                                                                                                                | R14 (D=354.8 mm) gunmetal finish                                                                                                                                                                                                                            | -                                                                  | -                   | S@                                              | -                                                        | -                                                        |
| Alloy wheels                                                                                                                                                                                                   | R15 (D=380.2 mm) diamond cut                                                                                                                                                                                                                                | -                                                                  | -                   | DT only                                         | S                                                        | S                                                        |
|                                                                                                                                                                                                                | Bumpers                                                                                                                                                                                                                                                     | S                                                                  | S                   | S                                               | S                                                        | S                                                        |
| Body coloured                                                                                                                                                                                                  | Outside door mirrors                                                                                                                                                                                                                                        | -                                                                  | S                   | S                                               | S                                                        | S                                                        |
| , , , , , , , , , , , , , , , , , , , ,                                                                                                                                                                        | Outside door handles                                                                                                                                                                                                                                        | -                                                                  | S                   | S                                               | S                                                        | -                                                        |
| Chrome outside doo                                                                                                                                                                                             |                                                                                                                                                                                                                                                             | -                                                                  | -                   | -                                               | -                                                        | S                                                        |
| Roof Rails                                                                                                                                                                                                     |                                                                                                                                                                                                                                                             | -                                                                  | -                   | S                                               | S                                                        | S                                                        |
|                                                                                                                                                                                                                | Roof antenna                                                                                                                                                                                                                                                | -                                                                  | S                   | -                                               | -                                                        | -                                                        |
| Antenna                                                                                                                                                                                                        | Sharkfin antenna                                                                                                                                                                                                                                            | -                                                                  | -                   | S                                               | S                                                        | S                                                        |
| B-pillar & window lin                                                                                                                                                                                          |                                                                                                                                                                                                                                                             | -                                                                  | -                   | S                                               | S                                                        | S                                                        |
| Rear chrome garnish                                                                                                                                                                                            |                                                                                                                                                                                                                                                             | -                                                                  | -                   |                                                 | -                                                        | S                                                        |
| Turn indicators on ou                                                                                                                                                                                          |                                                                                                                                                                                                                                                             | _                                                                  | AMT only            | S                                               | S                                                        | S                                                        |
| Interior                                                                                                                                                                                                       | 3.0.00                                                                                                                                                                                                                                                      |                                                                    | 7 11 11 11 11 11 11 |                                                 | Ū                                                        |                                                          |
| Dual tone grey interi                                                                                                                                                                                          | or colour                                                                                                                                                                                                                                                   | S                                                                  | S                   | S@                                              | -                                                        | S                                                        |
| All black interiors wit                                                                                                                                                                                        |                                                                                                                                                                                                                                                             | -                                                                  | -                   | DT only                                         | S                                                        | -                                                        |
| Anti-bacterial, anti-f                                                                                                                                                                                         |                                                                                                                                                                                                                                                             | S                                                                  | S                   | S@                                              | -                                                        | S                                                        |
| Front & rear door map pockets                                                                                                                                                                                  |                                                                                                                                                                                                                                                             | S                                                                  | S                   | S                                               | S                                                        | S                                                        |
|                                                                                                                                                                                                                |                                                                                                                                                                                                                                                             |                                                                    |                     | S                                               | S                                                        | S                                                        |
|                                                                                                                                                                                                                |                                                                                                                                                                                                                                                             | C                                                                  | C .                 |                                                 | J                                                        |                                                          |
| Front room lamp                                                                                                                                                                                                | hack nocket                                                                                                                                                                                                                                                 | S                                                                  | S                   |                                                 | c                                                        | c                                                        |
| Front room lamp<br>Passenger side seat                                                                                                                                                                         | · ·                                                                                                                                                                                                                                                         | S<br>-                                                             | S                   | S                                               | S                                                        | S                                                        |
| Front room lamp<br>Passenger side seat<br>Leather wrapped ste                                                                                                                                                  | ering wheel                                                                                                                                                                                                                                                 | -                                                                  | S<br>-              | S<br>DT only                                    | S                                                        | S                                                        |
| Front room lamp<br>Passenger side seat<br>Leather wrapped ste<br>Premium glossy blad                                                                                                                           | ering wheel<br>k inserts                                                                                                                                                                                                                                    |                                                                    |                     | S<br>DT only<br>S                               | S<br>S                                                   | S<br>S                                                   |
| Front room lamp<br>Passenger side seat<br>Leather wrapped ste                                                                                                                                                  | ering wheel<br>k inserts<br>oor handles                                                                                                                                                                                                                     | -                                                                  | S<br>-              | S<br>DT only<br>S<br>S                          | S<br>S<br>S                                              | S<br>S<br>S                                              |
| Front room lamp Passenger side seat Leather wrapped ste Premium glossy blac Metal finish inside do                                                                                                             | ering wheel<br>k inserts<br>oor handles<br>Gear knob                                                                                                                                                                                                        | -                                                                  | S<br>-              | S<br>DT only<br>S                               | S<br>S                                                   | S<br>S<br>S                                              |
| Front room lamp Passenger side seat l Leather wrapped ste Premium glossy blac Metal finish inside do Chrome finish                                                                                             | ering wheel ki inserts oor handles Gear knob Parking lever tip                                                                                                                                                                                              | -                                                                  | S<br>-              | S<br>DT only<br>S<br>S                          | S<br>S<br>S                                              | S<br>S<br>S                                              |
| Front room lamp Passenger side seat Leather wrapped ste Premium glossy blac Metal finish inside do Chrome finish Instrument panel &                                                                            | ering wheel<br>k inserts<br>oor handles<br>Gear knob                                                                                                                                                                                                        | -<br>-<br>-<br>-                                                   | S                   | S<br>DT only<br>S<br>S<br>S                     | S<br>S<br>S                                              | S<br>S<br>S<br>S                                         |
| Front room lamp Passenger side seat l Leather wrapped ste Premium glossy blac Metal finish inside do Chrome finish                                                                                             | ering wheel<br>k inserts<br>oor handles<br>Gear knob<br>Parking lever tip<br>center fascia display                                                                                                                                                          | -<br>-<br>-<br>-<br>-<br>S                                         | S S                 | S DT only S S -                                 | \$<br>\$<br>\$<br>\$<br>-                                | \$<br>\$<br>\$<br>\$<br>\$<br>\$                         |
| Front room lamp Passenger side seat: Leather wrapped ste Premium glossy blac Metal finish inside do Chrome finish Instrument panel & Tachometer                                                                | ering wheel k inserts oor handles Gear knob Parking lever tip center fascia display  Gear shift (MT only)                                                                                                                                                   | -<br>-<br>-<br>-<br>-<br>S                                         | S S S S             | S DT only S S - S S S                           | \$<br>\$<br>\$<br>-                                      | \$<br>\$<br>\$<br>\$<br>\$<br>\$                         |
| Front room lamp Passenger side seat Leather wrapped ste Premium glossy blac Metal finish inside do Chrome finish Instrument panel & Tachometer Warning &                                                       | ering wheel k inserts boor handles Gear knob Parking lever tip center fascia display  Gear shift (MT only) Door & tailgate ajar                                                                                                                             | -<br>-<br>-<br>-<br>-<br>S<br>S                                    | S S S S             | S DT only S S S S S - S S S                     | \$ \$ \$ \$ \$ \$ \$ \$ \$ \$ \$ \$ \$ \$ \$ \$          | \$ \$ \$ \$ \$ \$ \$ \$ \$ \$ \$ \$ \$ \$ \$ \$ \$       |
| Front room lamp Passenger side seat Leather wrapped ste Premium glossy blac Metal finish inside do Chrome finish Instrument panel & Tachometer Warning & indicators                                            | ering wheel ik inserts por handles Gear knob Parking lever tip center fascia display  Gear shift (MT only) Door & tailgate ajar Low fuel                                                                                                                    | -<br>-<br>-<br>-<br>-<br>S<br>S<br>S                               | S                   | S DT only S S S S S S S S S S S S S S S S S S S | \$ \$ \$ \$ \$ \$ \$ \$ \$ \$ \$ \$ \$ \$ \$ \$ \$ \$ \$ | S S S S S S S S S                                        |
| Front room lamp Passenger side seat Leather wrapped ste Premium glossy blac Metal finish inside do Chrome finish Instrument panel & Tachometer Warning & indicators                                            | ering wheel k inserts oor handles Gear knob Parking lever tip center fascia display  Gear shift (MT only) Door & tailgate ajar Low fuel al speedometer with MID##                                                                                           | -<br>-<br>-<br>-<br>-<br>S<br>S<br>S<br>S                          | S                   | S DT only S S S S S S S S S S S S S S S S S S S | \$ \$ \$ \$ \$ \$ \$ \$ \$ \$ \$ \$ \$ \$ \$ \$ \$ \$ \$ | S S S S S S S S S S                                      |
| Front room lamp Passenger side seat Leather wrapped ste Premium glossy blac Metal finish inside do Chrome finish Instrument panel & Tachometer Warning & indicators                                            | ering wheel k inserts boor handles Gear knob Parking lever tip center fascia display  Gear shift (MT only) Door & tailgate ajar Low fuel al speedometer with MID## Dual tripmeter                                                                           | -<br>-<br>-<br>-<br>-<br>-<br>S<br>S<br>S<br>S<br>S                | S                   | S DT only S S S S S S S S S S S                 | \$ \$ \$ \$ \$ \$ \$ \$ \$ \$ \$ \$ \$ \$ \$ \$ \$ \$ \$ | S S S S S S S S S S S S                                  |
| Front room lamp Passenger side seat Leather wrapped ste Premium glossy blac Metal finish inside do Chrome finish Instrument panel & Tachometer Warning & indicators                                            | ering wheel k inserts boor handles Gear knob Parking lever tip center fascia display  Gear shift (MT only) Door & tailgate ajar Low fuel al speedometer with MID## Dual tripmeter Distance to empty                                                         | -<br>-<br>-<br>-<br>-<br>-<br>-<br>S<br>S<br>S<br>S<br>S           | S                   | S DT only S S S S S S S S S S S S S S S S S S S | S S S S S S S S S S S S                                  | S S S S S S S S S S S S S S S S S S S                    |
| Front room lamp Passenger side seat Leather wrapped ste Premium glossy blac Metal finish inside do Chrome finish Instrument panel & Tachometer Warning & indicators                                            | ering wheel k inserts oor handles Gear knob Parking lever tip center fascia display  Gear shift (MT only) Door & tailgate ajar Low fuel al speedometer with MID## Dual tripmeter Distance to empty Average fuel consumption                                 | -<br>-<br>-<br>-<br>-<br>-<br>-<br>S<br>S<br>S<br>S<br>S<br>S<br>S | S                   | S DT only S S S S S S S S S S S S S S S S S S S | S S S S S S S S S S S S S S S S S S S                    | S S S S S S S S S S S S S S S S S S S                    |
| Front room lamp Passenger side seat Leather wrapped ste Premium glossy blac Metal finish inside de Chrome finish Instrument panel & Tachometer Warning & indicators  13.46 cm (5.3") digital                   | ering wheel ik inserts por handles Gear knob Parking lever tip center fascia display  Gear shift (MT only) Door & tailgate ajar Low fuel al speedometer with MID## Dual tripmeter Distance to empty Average fuel consumption Instantaneous fuel consumption |                                                                    | S                   | S DT only S S S S S S S S S S S S S S S S S S S | S S S S S S S S S S S S S S S S S S S                    | \$ \$ \$ \$ \$ \$ \$ \$ \$ \$ \$ \$ \$ \$ \$ \$ \$ \$ \$ |
| Front room lamp Passenger side seat I Leather wrapped ste Premium glossy blac Metal finish inside do Chrome finish Instrument panel & Tachometer Warning & indicators 13.46 cm (5.3") digits Multi information | ering wheel k inserts oor handles Gear knob Parking lever tip center fascia display  Gear shift (MT only) Door & tailgate ajar Low fuel al speedometer with MID## Dual tripmeter Distance to empty Average fuel consumption                                 | -<br>-<br>-<br>-<br>-<br>-<br>-<br>S<br>S<br>S<br>S<br>S<br>S<br>S | S                   | S DT only S S S S S S S S S S S S S S S S S S S | S S S S S S S S S S S S S S S S S S S                    | S S S S S S S S S S S S S S S S S S S                    |
| Front room lamp Passenger side seat I Leather wrapped ste Premium glossy blac Metal finish inside do Chrome finish Instrument panel & Tachometer Warning & indicators 13.46 cm (5.3") digits Multi information | ering wheel ik inserts por handles Gear knob Parking lever tip center fascia display  Gear shift (MT only) Door & tailgate ajar Low fuel al speedometer with MID## Dual tripmeter Distance to empty Average fuel consumption Instantaneous fuel consumption |                                                                    | S                   | S DT only S S S S S S S S S S S S S S S S S S S | S S S S S S S S S S S S S S S S S S S                    | \$ \$ \$ \$ \$ \$ \$ \$ \$ \$ \$ \$ \$ \$ \$ \$ \$ \$ \$ |