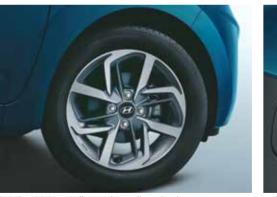

Shark fin antenna

R15 (D=380.2 mm) diamond-cut alloy wheels

Unique G-i10 branding on C pillar

Rear chrome garnish