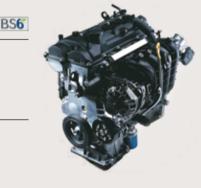

# Zestful performance.

The new BS VI compliant turbo petrol engine in Grand i10 Nios makes it a pleasure to drive. So, grab the wheel and get set for a matchless experience. You can also opt for the convenient AMT version in petrol.

AMT in 1.2 petrol

1.2 | Kappa dual VTVT petrol engine BS6

61 Maximum power kW (83 PS) / 6 000 r/min

Bi-fuel (PL + CNG) engine

**50.5** Maximum power kW (69 PS) / 6 000 r/min

1st in segment

1.0 l Turbo GDi petrol engine

**73.6** Maximum power kW (100 PS) / 6 000 r/min