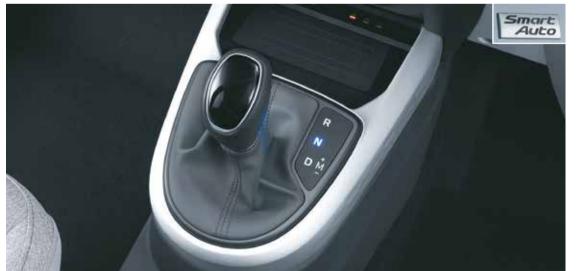

**Key features** 

| Variants                                                                                                                                                                                                       |                                                                                                                                                                                                                                                             | Era                                                                | Magna               | Sportz                                          | Turbo^                                                   | Asta                                                     |
|----------------------------------------------------------------------------------------------------------------------------------------------------------------------------------------------------------------|-------------------------------------------------------------------------------------------------------------------------------------------------------------------------------------------------------------------------------------------------------------|--------------------------------------------------------------------|---------------------|-------------------------------------------------|----------------------------------------------------------|----------------------------------------------------------|
| Engine and trim pla                                                                                                                                                                                            | n                                                                                                                                                                                                                                                           | _                                                                  |                     |                                                 |                                                          |                                                          |
| 1.2   Kappa petrol ma                                                                                                                                                                                          |                                                                                                                                                                                                                                                             |                                                                    |                     |                                                 | -                                                        |                                                          |
| 1.2   Kappa petrol AMT                                                                                                                                                                                         |                                                                                                                                                                                                                                                             | -                                                                  |                     | •                                               | -                                                        | •                                                        |
| 1.0   Turbo GDi petrol manual                                                                                                                                                                                  |                                                                                                                                                                                                                                                             | -                                                                  | -                   | -                                               |                                                          | -                                                        |
| 1.2   Kappa petrol + CNG manual                                                                                                                                                                                |                                                                                                                                                                                                                                                             | -                                                                  | •                   | •                                               | -                                                        | -                                                        |
| Safety                                                                                                                                                                                                         |                                                                                                                                                                                                                                                             |                                                                    |                     |                                                 |                                                          |                                                          |
| Immobilizer                                                                                                                                                                                                    |                                                                                                                                                                                                                                                             | S                                                                  | S                   | S                                               | S                                                        | S                                                        |
| Emergency stop signal                                                                                                                                                                                          |                                                                                                                                                                                                                                                             | S                                                                  | S                   | S                                               | S                                                        | S                                                        |
| Central locking                                                                                                                                                                                                |                                                                                                                                                                                                                                                             | -                                                                  | S                   | S                                               | S                                                        | S                                                        |
| Front projector fog la                                                                                                                                                                                         | amps                                                                                                                                                                                                                                                        | -                                                                  | -                   | S                                               | S                                                        | S                                                        |
| Day & night inside re                                                                                                                                                                                          | ar view mirror                                                                                                                                                                                                                                              | -                                                                  | S                   | S                                               | S                                                        | S                                                        |
| Desilita a sector                                                                                                                                                                                              | Rear parking sensors                                                                                                                                                                                                                                        | S                                                                  | S                   | S                                               | S                                                        | S                                                        |
| Parking assist                                                                                                                                                                                                 | Rear camera with display on audio                                                                                                                                                                                                                           | -                                                                  | -                   | S                                               | S                                                        | S                                                        |
| Rear defogger                                                                                                                                                                                                  |                                                                                                                                                                                                                                                             | -                                                                  | -                   | S                                               | S                                                        | S                                                        |
| A indepen                                                                                                                                                                                                      | Driver                                                                                                                                                                                                                                                      | S                                                                  | S                   | S                                               | S                                                        | S                                                        |
| Airbag                                                                                                                                                                                                         | Passenger                                                                                                                                                                                                                                                   | S                                                                  | S                   | S                                               | S                                                        | S                                                        |
| Driver side seat belt                                                                                                                                                                                          | pretensioners & load limiters                                                                                                                                                                                                                               | S                                                                  | S                   | S                                               | S                                                        | S                                                        |
| Passenger side seat belt pretensioners & load limiters                                                                                                                                                         |                                                                                                                                                                                                                                                             | -                                                                  | S                   | S                                               | S                                                        | S                                                        |
| ABS (anti-lock brakir                                                                                                                                                                                          | ng system) with EBD                                                                                                                                                                                                                                         | S                                                                  | S                   | S                                               | S                                                        | S                                                        |
| Driver & passenger seat belt reminder                                                                                                                                                                          |                                                                                                                                                                                                                                                             | S                                                                  | S                   | S                                               | S                                                        | S                                                        |
| Speed alert system                                                                                                                                                                                             |                                                                                                                                                                                                                                                             | S                                                                  | S                   | S                                               | S                                                        | S                                                        |
| Headlamp escort sys                                                                                                                                                                                            | stem                                                                                                                                                                                                                                                        | -                                                                  | S                   | S                                               | S                                                        | S                                                        |
| Speed sensing auto door lock                                                                                                                                                                                   |                                                                                                                                                                                                                                                             | -                                                                  | S                   | S                                               | S                                                        | S                                                        |
| Impact sensing auto door unlock                                                                                                                                                                                |                                                                                                                                                                                                                                                             | -                                                                  | S                   | S                                               | S                                                        | S                                                        |
| Exterior                                                                                                                                                                                                       |                                                                                                                                                                                                                                                             |                                                                    |                     |                                                 |                                                          |                                                          |
| Silver surround radia                                                                                                                                                                                          | tor grille                                                                                                                                                                                                                                                  | S                                                                  | -                   | -                                               | -                                                        | -                                                        |
| Radiator grille finish                                                                                                                                                                                         | Glossy black*                                                                                                                                                                                                                                               | -                                                                  | S                   | S                                               | S                                                        | S                                                        |
| (surround + slats)                                                                                                                                                                                             | Hyper silver*                                                                                                                                                                                                                                               | -                                                                  | S                   | S                                               | -                                                        | S                                                        |
| Projector headlamps                                                                                                                                                                                            |                                                                                                                                                                                                                                                             | -                                                                  | -                   | S&                                              | S                                                        | S                                                        |
| LED daytime running                                                                                                                                                                                            |                                                                                                                                                                                                                                                             | -                                                                  | S                   | S                                               | S                                                        | S                                                        |
| R14 (D=354.8 mm) w                                                                                                                                                                                             |                                                                                                                                                                                                                                                             | -                                                                  | S                   | -                                               | -                                                        | -                                                        |
|                                                                                                                                                                                                                | R14 (D=354.8 mm) gunmetal finish                                                                                                                                                                                                                            | -                                                                  | -                   | S@                                              | -                                                        | -                                                        |
| Alloy wheels                                                                                                                                                                                                   | R15 (D=380.2 mm) diamond cut                                                                                                                                                                                                                                | -                                                                  | -                   | DT only                                         | S                                                        | S                                                        |
|                                                                                                                                                                                                                | Bumpers                                                                                                                                                                                                                                                     | S                                                                  | S                   | S                                               | S                                                        | S                                                        |
| Body coloured                                                                                                                                                                                                  | Outside door mirrors                                                                                                                                                                                                                                        | -                                                                  | S                   | S                                               | S                                                        | S                                                        |
| , , , , , , , , , , , , , , , , , , , ,                                                                                                                                                                        | Outside door handles                                                                                                                                                                                                                                        | -                                                                  | S                   | S                                               | S                                                        | -                                                        |
| Chrome outside doo                                                                                                                                                                                             |                                                                                                                                                                                                                                                             | -                                                                  | -                   | -                                               | -                                                        | S                                                        |
| Roof Rails                                                                                                                                                                                                     |                                                                                                                                                                                                                                                             | -                                                                  | -                   | S                                               | S                                                        | S                                                        |
|                                                                                                                                                                                                                | Roof antenna                                                                                                                                                                                                                                                | -                                                                  | S                   | -                                               | -                                                        | -                                                        |
| Antenna                                                                                                                                                                                                        | Sharkfin antenna                                                                                                                                                                                                                                            | -                                                                  | -                   | S                                               | S                                                        | S                                                        |
| B-pillar & window lin                                                                                                                                                                                          |                                                                                                                                                                                                                                                             | -                                                                  | -                   | S                                               | S                                                        | S                                                        |
| Rear chrome garnish                                                                                                                                                                                            |                                                                                                                                                                                                                                                             | -                                                                  | -                   |                                                 | -                                                        | S                                                        |
| Turn indicators on ou                                                                                                                                                                                          |                                                                                                                                                                                                                                                             | _                                                                  | AMT only            | S                                               | S                                                        | S                                                        |
| Interior                                                                                                                                                                                                       | 3.0.00                                                                                                                                                                                                                                                      |                                                                    | 7 11 11 11 11 11 11 |                                                 | Ū                                                        |                                                          |
| Dual tone grey interi                                                                                                                                                                                          | or colour                                                                                                                                                                                                                                                   | S                                                                  | S                   | S@                                              | -                                                        | S                                                        |
| All black interiors wit                                                                                                                                                                                        |                                                                                                                                                                                                                                                             | -                                                                  | -                   | DT only                                         | S                                                        | -                                                        |
| Anti-bacterial, anti-f                                                                                                                                                                                         |                                                                                                                                                                                                                                                             | S                                                                  | S                   | S@                                              | -                                                        | S                                                        |
| Front & rear door map pockets                                                                                                                                                                                  |                                                                                                                                                                                                                                                             | S                                                                  | S                   | S                                               | S                                                        | S                                                        |
|                                                                                                                                                                                                                |                                                                                                                                                                                                                                                             |                                                                    |                     | S                                               | S                                                        | S                                                        |
|                                                                                                                                                                                                                |                                                                                                                                                                                                                                                             | C                                                                  | C .                 |                                                 | J                                                        |                                                          |
| Front room lamp                                                                                                                                                                                                | hack nocket                                                                                                                                                                                                                                                 | S                                                                  | S                   |                                                 | c                                                        | c                                                        |
| Front room lamp<br>Passenger side seat                                                                                                                                                                         | · ·                                                                                                                                                                                                                                                         | S<br>-                                                             | S                   | S                                               | S                                                        | S                                                        |
| Front room lamp<br>Passenger side seat<br>Leather wrapped ste                                                                                                                                                  | ering wheel                                                                                                                                                                                                                                                 | -                                                                  | S<br>-              | S<br>DT only                                    | S                                                        | S                                                        |
| Front room lamp<br>Passenger side seat<br>Leather wrapped ste<br>Premium glossy blad                                                                                                                           | ering wheel<br>k inserts                                                                                                                                                                                                                                    |                                                                    |                     | S<br>DT only<br>S                               | S<br>S                                                   | S<br>S                                                   |
| Front room lamp<br>Passenger side seat<br>Leather wrapped ste                                                                                                                                                  | ering wheel<br>k inserts<br>oor handles                                                                                                                                                                                                                     | -                                                                  | S<br>-              | S<br>DT only<br>S<br>S                          | S<br>S<br>S                                              | S<br>S<br>S                                              |
| Front room lamp Passenger side seat Leather wrapped ste Premium glossy blac Metal finish inside do                                                                                                             | ering wheel<br>k inserts<br>oor handles<br>Gear knob                                                                                                                                                                                                        | -                                                                  | S<br>-              | S<br>DT only<br>S                               | S<br>S                                                   | S<br>S<br>S                                              |
| Front room lamp Passenger side seat l Leather wrapped ste Premium glossy blac Metal finish inside do Chrome finish                                                                                             | ering wheel ki inserts oor handles Gear knob Parking lever tip                                                                                                                                                                                              | -                                                                  | S<br>-              | S<br>DT only<br>S<br>S                          | S<br>S<br>S                                              | S<br>S<br>S                                              |
| Front room lamp Passenger side seat Leather wrapped ste Premium glossy blac Metal finish inside do Chrome finish Instrument panel &                                                                            | ering wheel<br>k inserts<br>oor handles<br>Gear knob                                                                                                                                                                                                        | -<br>-<br>-<br>-                                                   | S                   | S<br>DT only<br>S<br>S<br>S                     | S<br>S<br>S                                              | S<br>S<br>S<br>S                                         |
| Front room lamp Passenger side seat l Leather wrapped ste Premium glossy blac Metal finish inside do Chrome finish                                                                                             | ering wheel<br>k inserts<br>oor handles<br>Gear knob<br>Parking lever tip<br>center fascia display                                                                                                                                                          | -<br>-<br>-<br>-<br>-<br>S                                         | S S                 | S DT only S S -                                 | \$<br>\$<br>\$<br>\$<br>-                                | \$<br>\$<br>\$<br>\$<br>\$<br>\$                         |
| Front room lamp Passenger side seat: Leather wrapped ste Premium glossy blac Metal finish inside do Chrome finish Instrument panel & Tachometer                                                                | ering wheel k inserts oor handles Gear knob Parking lever tip center fascia display  Gear shift (MT only)                                                                                                                                                   | -<br>-<br>-<br>-<br>-<br>S                                         | S S S S             | S DT only S S - S S S                           | \$<br>\$<br>\$<br>-                                      | \$<br>\$<br>\$<br>\$<br>\$<br>\$                         |
| Front room lamp Passenger side seat Leather wrapped ste Premium glossy blac Metal finish inside do Chrome finish Instrument panel & Tachometer Warning &                                                       | ering wheel k inserts boor handles Gear knob Parking lever tip center fascia display  Gear shift (MT only) Door & tailgate ajar                                                                                                                             | -<br>-<br>-<br>-<br>-<br>S<br>S                                    | S S S S             | S DT only S S S S S - S S S                     | \$ \$ \$ \$ \$ \$ \$ \$ \$ \$ \$ \$ \$ \$ \$ \$          | \$ \$ \$ \$ \$ \$ \$ \$ \$ \$ \$ \$ \$ \$ \$ \$ \$       |
| Front room lamp Passenger side seat Leather wrapped ste Premium glossy blac Metal finish inside do Chrome finish Instrument panel & Tachometer Warning & indicators                                            | ering wheel ik inserts por handles Gear knob Parking lever tip center fascia display  Gear shift (MT only) Door & tailgate ajar Low fuel                                                                                                                    | -<br>-<br>-<br>-<br>-<br>S<br>S<br>S                               | S                   | S DT only S S S S S S S S S S S S S S S S S S S | \$ \$ \$ \$ \$ \$ \$ \$ \$ \$ \$ \$ \$ \$ \$ \$ \$ \$ \$ | S S S S S S S S S                                        |
| Front room lamp Passenger side seat Leather wrapped ste Premium glossy blac Metal finish inside do Chrome finish Instrument panel & Tachometer Warning & indicators                                            | ering wheel k inserts oor handles Gear knob Parking lever tip center fascia display  Gear shift (MT only) Door & tailgate ajar Low fuel al speedometer with MID##                                                                                           | -<br>-<br>-<br>-<br>-<br>S<br>S<br>S<br>S                          | S                   | S DT only S S S S S S S S S S S S S S S S S S S | \$ \$ \$ \$ \$ \$ \$ \$ \$ \$ \$ \$ \$ \$ \$ \$ \$ \$ \$ | S S S S S S S S S S                                      |
| Front room lamp Passenger side seat Leather wrapped ste Premium glossy blac Metal finish inside do Chrome finish Instrument panel & Tachometer Warning & indicators                                            | ering wheel k inserts boor handles Gear knob Parking lever tip center fascia display  Gear shift (MT only) Door & tailgate ajar Low fuel al speedometer with MID## Dual tripmeter                                                                           | -<br>-<br>-<br>-<br>-<br>-<br>S<br>S<br>S<br>S<br>S                | S                   | S DT only S S S S S S S S S S S                 | \$ \$ \$ \$ \$ \$ \$ \$ \$ \$ \$ \$ \$ \$ \$ \$ \$ \$ \$ | S S S S S S S S S S S S                                  |
| Front room lamp Passenger side seat Leather wrapped ste Premium glossy blac Metal finish inside do Chrome finish Instrument panel & Tachometer Warning & indicators                                            | ering wheel k inserts boor handles Gear knob Parking lever tip center fascia display  Gear shift (MT only) Door & tailgate ajar Low fuel al speedometer with MID## Dual tripmeter Distance to empty                                                         | -<br>-<br>-<br>-<br>-<br>-<br>-<br>S<br>S<br>S<br>S<br>S           | S                   | S DT only S S S S S S S S S S S S S S S S S S S | S S S S S S S S S S S S                                  | S S S S S S S S S S S S S S S S S S S                    |
| Front room lamp Passenger side seat Leather wrapped ste Premium glossy blac Metal finish inside do Chrome finish Instrument panel & Tachometer Warning & indicators                                            | ering wheel k inserts oor handles Gear knob Parking lever tip center fascia display  Gear shift (MT only) Door & tailgate ajar Low fuel al speedometer with MID## Dual tripmeter Distance to empty Average fuel consumption                                 | -<br>-<br>-<br>-<br>-<br>-<br>-<br>S<br>S<br>S<br>S<br>S<br>S<br>S | S                   | S DT only S S S S S S S S S S S S S S S S S S S | S S S S S S S S S S S S S S S S S S S                    | S S S S S S S S S S S S S S S S S S S                    |
| Front room lamp Passenger side seat Leather wrapped ste Premium glossy blac Metal finish inside de Chrome finish Instrument panel & Tachometer Warning & indicators  13.46 cm (5.3") digital                   | ering wheel ik inserts por handles Gear knob Parking lever tip center fascia display  Gear shift (MT only) Door & tailgate ajar Low fuel al speedometer with MID## Dual tripmeter Distance to empty Average fuel consumption Instantaneous fuel consumption |                                                                    | S                   | S DT only S S S S S S S S S S S S S S S S S S S | S S S S S S S S S S S S S S S S S S S                    | \$ \$ \$ \$ \$ \$ \$ \$ \$ \$ \$ \$ \$ \$ \$ \$ \$ \$ \$ |
| Front room lamp Passenger side seat I Leather wrapped ste Premium glossy blac Metal finish inside do Chrome finish Instrument panel & Tachometer Warning & indicators 13.46 cm (5.3") digits Multi information | ering wheel k inserts oor handles Gear knob Parking lever tip center fascia display  Gear shift (MT only) Door & tailgate ajar Low fuel al speedometer with MID## Dual tripmeter Distance to empty Average fuel consumption                                 | -<br>-<br>-<br>-<br>-<br>-<br>-<br>S<br>S<br>S<br>S<br>S<br>S<br>S | S                   | S DT only S S S S S S S S S S S S S S S S S S S | S S S S S S S S S S S S S S S S S S S                    | S S S S S S S S S S S S S S S S S S S                    |
| Front room lamp Passenger side seat I Leather wrapped ste Premium glossy blac Metal finish inside do Chrome finish Instrument panel & Tachometer Warning & indicators 13.46 cm (5.3") digits Multi information | ering wheel ik inserts por handles Gear knob Parking lever tip center fascia display  Gear shift (MT only) Door & tailgate ajar Low fuel al speedometer with MID## Dual tripmeter Distance to empty Average fuel consumption Instantaneous fuel consumption |                                                                    | S                   | S DT only S S S S S S S S S S S S S S S S S S S | S S S S S S S S S S S S S S S S S S S                    | \$ \$ \$ \$ \$ \$ \$ \$ \$ \$ \$ \$ \$ \$ \$ \$ \$ \$ \$ |