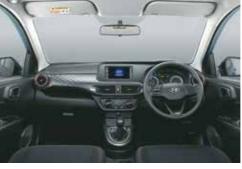

# Smart Technology for an urban go-getter.

Grand i10 Nios gets its smart technology from the Hyundai stable; like the best-in-segment 20.25 cm (8") touchscreen infotainment system with smartphone connectivity. Advanced technology is always working behind the scene to make every drive a convenient yet richly immersive experience.

13.46 cm (5.3") digital speedometer

Apple CarPlay

Other features: Steering mounted audio & bluetooth controls | USB charger | iblue smartphone remote application\* 20.25 cm (8") Touchscreen infotainment system with smartphone connectivity Best in segment