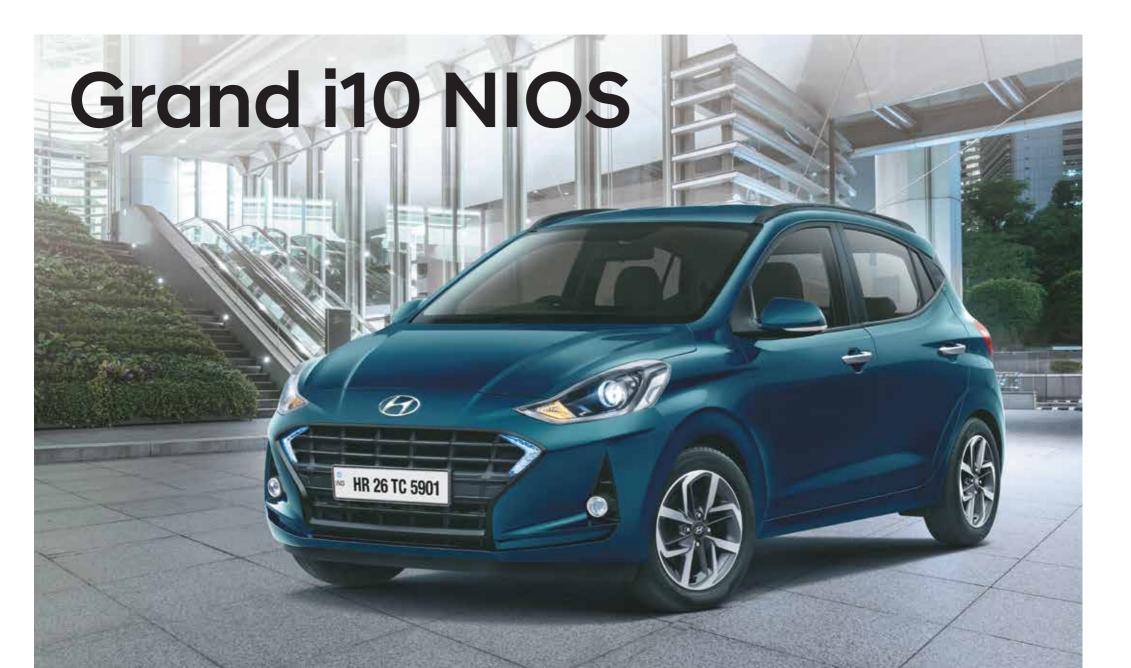

#### Bold is beautiful.

Admire it from any angle, and Grand i10 Nios will catch your eye with its bold stance and contemporary design. Check out its new projector headlamps & foglamps for enhanced visibility. Body coloured bumpers, chrome door handles and blacked out B-pillar & window line give it a differentiated road presence.

Shark fin antenna

R15 (D=380.2 mm) diamond-cut alloy wheels

Unique G-i10 branding on C pillar

Rear chrome garnish