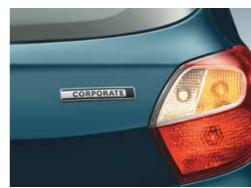

# Grand i10 NIOS corporate edition.

Step into the world of high-powered executives with the bold Grand i10 Nios corporate edition. A seamless blend of cutting-edge technology and new age style makes it the perfect statement for the young professional. Subtle details accentuate the corporate edition, like all-black interiors with red inserts, elegant chrome garnish and a 17.14cm touchscreen infotainment system, ensuring that you'll have a truly extraordinary driving experience.

175/60 R15 (D=380.2 mm) Gun metal styled wheel

All black interiors with red colour inserts

Electric folding outside mirror with turn indicator

Roof rails

Corporate emblem

17.14 cm Touchscreen infotainment

Rear chrome garnish

| Corporate trim (features over Magna trim) Engine & transmission plan |              |
|----------------------------------------------------------------------|--------------|
| 1.2 Kappa petrol manual                                              | S            |
|                                                                      | <del>-</del> |
| 1.2 Kappa petrol AMT                                                 | S            |
| Exterior                                                             |              |
| Turn indicators on outside mirrors ≈                                 | S            |
| 175/60 R15 (D=380.2 mm) Gun metal styled wheel                       | S            |
| Roof rails                                                           | S            |
| Rear chrome garnish                                                  | S            |
| Glossy black radiator grille                                         | S            |
| Black painted ORVM                                                   | S            |
| Corporate emblem                                                     | S            |
| Interior                                                             |              |
| All black interiors with red colour inserts                          | S            |
| Audio                                                                |              |
| 17.14 cm Touchscreen infotainment                                    | S            |
| Smartphone navigation ###                                            | S            |
| Comfort & convenience                                                |              |
| Electric folding outside mirror ≈                                    | S            |