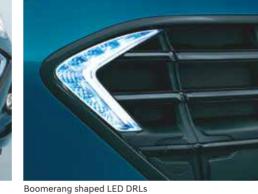

Shark fin antenna

R15 (D=380.2 mm) diamond-cut alloy wheels

Unique G-i10 branding on C pillar

Rear chrome garnish