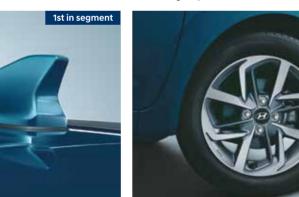

Shark fin antenna

R15 (D=380.2 mm) diamond-cut alloy wheels

Unique G-i10 branding on C pillar

Rear chrome garnish