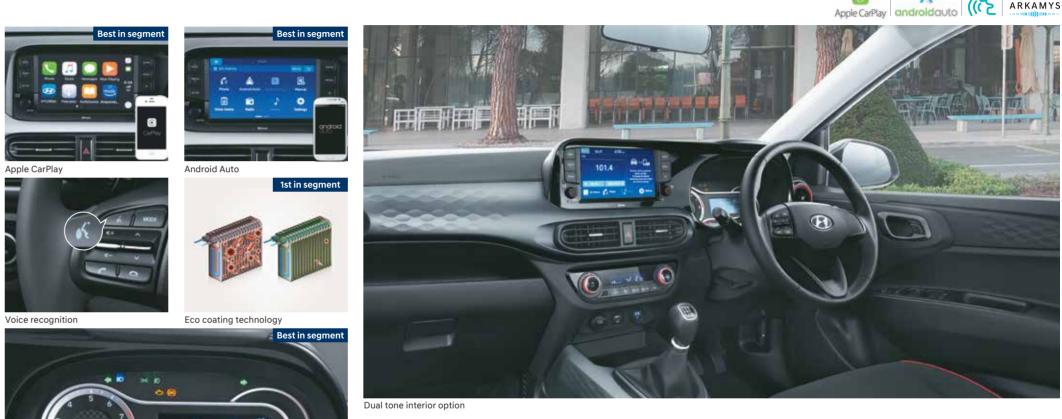

# Smart Technology for an urban go-getter.

Grand i10 Nios gets its smart technology from the Hyundai stable; like the best-in-segment 20.25 cm (8") touchscreen infotainment system with smartphone connectivity. Advanced technology is always working behind the scene to make every drive a convenient yet richly immersive experience.

13.46 cm (5.3") digital speedometer

Apple CarPlay

Other features: Steering mounted audio & bluetooth controls | USB charger | iblue smartphone remote application\* 20.25 cm (8") Touchscreen infotainment system with smartphone connectivity Best in segment