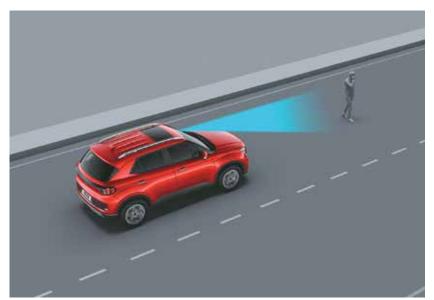

Forward Collision Warning (FCW)

Lane Departure Warning (LDW)

Forward Collision - Avoidance Assist - Car (FCA-Car) & Forward Collision Warning (FCW)

Forward Collision - Avoidance Assist - Pedestrian (FCA-Ped) Forward Collision - Avoidance Assist - Cycle (FCA-Cyl)