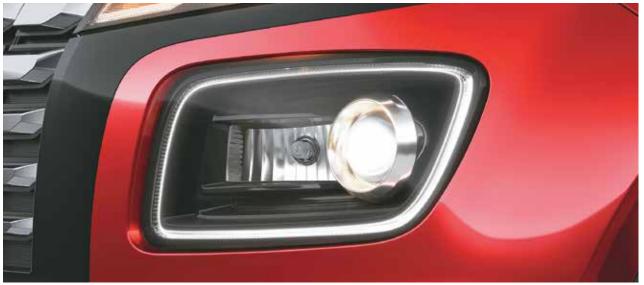

# Style that grabs attention.

From the dark chrome grille to the connecting LED tail lamps, you know you'll stand out from the pack with flair as you take on life with the new Hyundai VENUE.

LED projector headlamps

Ambient sounds of nature in the 20.32 cm (8.0") HD infotainment system (1st in segment)

## Enter the Lit zone.

From home to work to everywhere you want to be, you need to be surrounded in a place that's inherently you. And inside the new VENUE all that matters, is you. Stylish, refined and exciting, it's got it all. Embracing the lit life the new Hyundai VENUE is focused on fun and comfort rolled into one incredible package that makes sure it looks just as trendy inside, as it does outside.

### 1st in segment

Power driver seat - 4 way

Smart electric sunroof

Ambient lighting

Digital cluster with colour TFT MID

Home to car (H2C) with Alexa^^ (Best in segment)