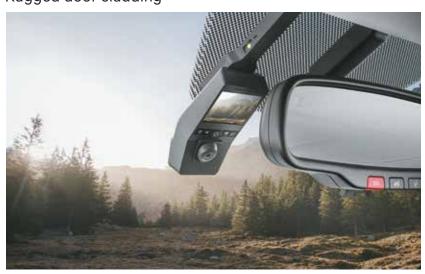

Rugged door cladding

Dashcam with dual camera

Black painted front grille and Hyundai logo

Black interiors with light sage green coloured inserts

Black painted alloy wheel with red front brake caliper

Exclusive adventure edition seats with light sage green coloured highlights

Dashcam with dual camera

Electrochromic mirror – IRVM