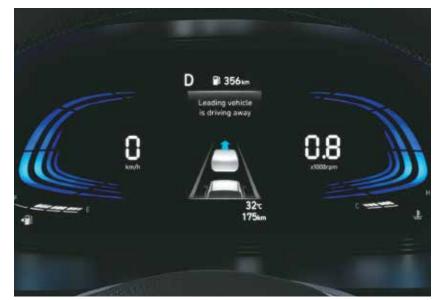

High Beam Assist (HBA)

Lane Keeping Assist (LKA)

Lane Following Assist (LFA)

Driver Attention Warning (DAW)

Leading Vehicle Departure Alert (LVDA)