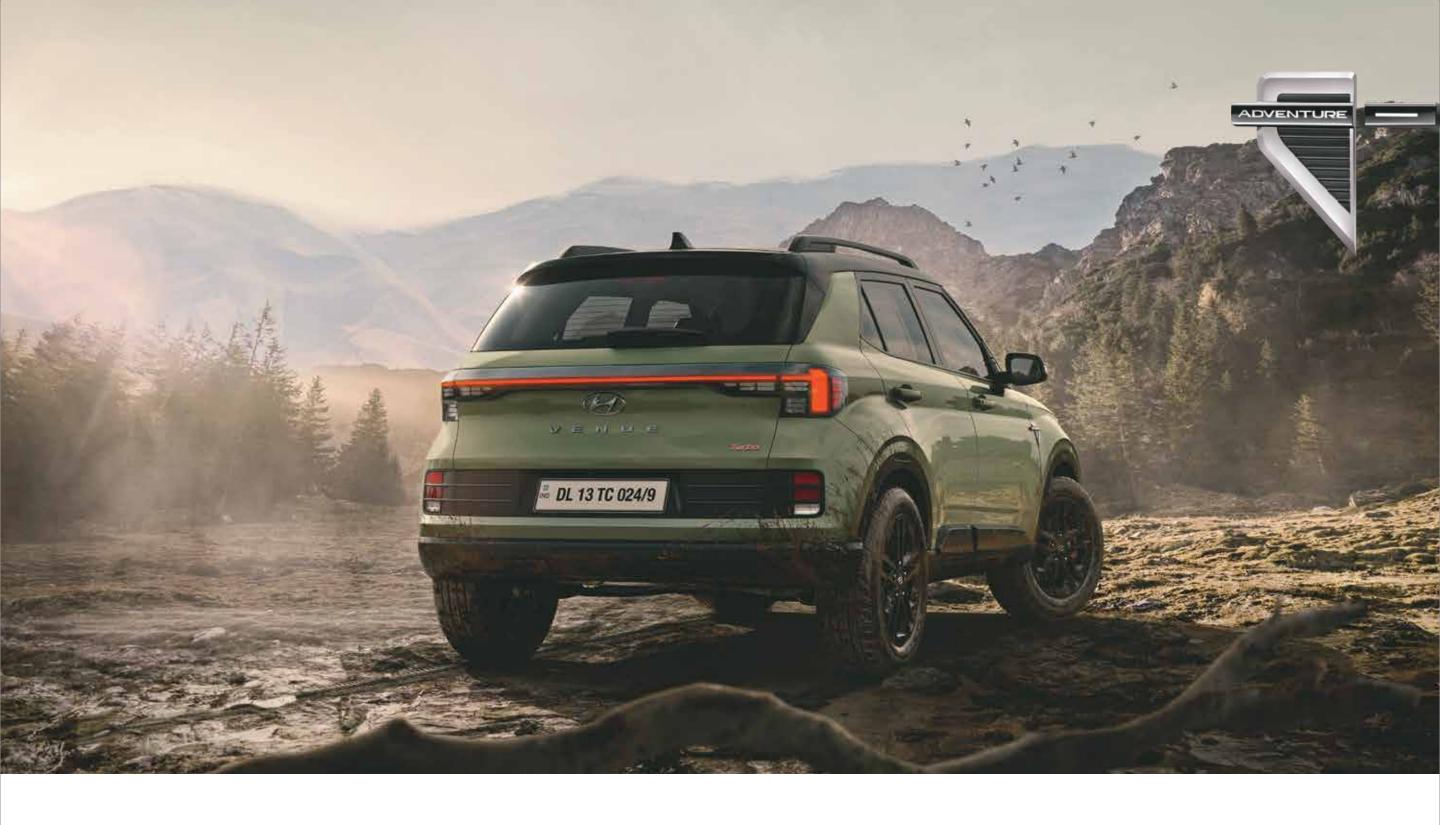

# Adventure has no boundaries with Hyundai VENUE Adventure edition.

Unlock a world of adventure with the Hyundai VENUE Adventure edition. Conquer the city's twists and turns or break free into the wild — this SUV is built to handle it all. Wherever your journey leads, transform every day into extraordinary experiences with the VENUE Adventure. The road to adventure starts here.

Rugged door cladding

Dashcam with dual camera

Black painted front grille and Hyundai logo

Black interiors with light sage green coloured inserts

Black painted alloy wheel with red front brake caliper

Exclusive adventure edition seats with light sage green coloured highlights

Other features: Sporty metal pedals | 3D Designer adventure mats