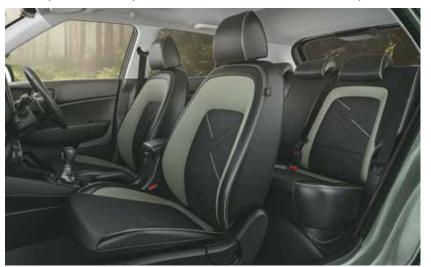

Rugged door cladding

Dashcam with dual camera

Black painted front grille and Hyundai logo

Black interiors with light sage green coloured inserts

Black painted alloy wheel with red front brake caliper

Exclusive adventure edition seats with light sage green coloured highlights