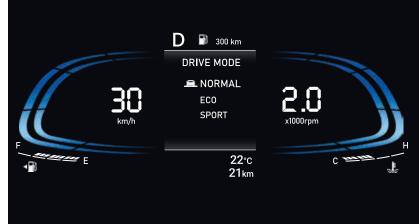

#### **Drive mode themes:**

Sport

#### **Drive modes:**

Get wherever you need to go with ease. Pick your driving mode and let the VENUE do the rest.

**Eco:** The new VENUE already comes with impressive mileage and driving in ECO mode can help increase even that.

Normal

**Normal:** This is your happy place. The normal mode sits squarely between the performance of the SPORT and efficiency of ECO. Delivering a effortlessly relaxed performance that's perfect for everyday driving. **Sport:** When the exhilaration or the drive needs to match the acceleration, switch to SPORT mode. The new VENUE responds with an enthusiastic energy that adds a little extra jump to the already lit drive.