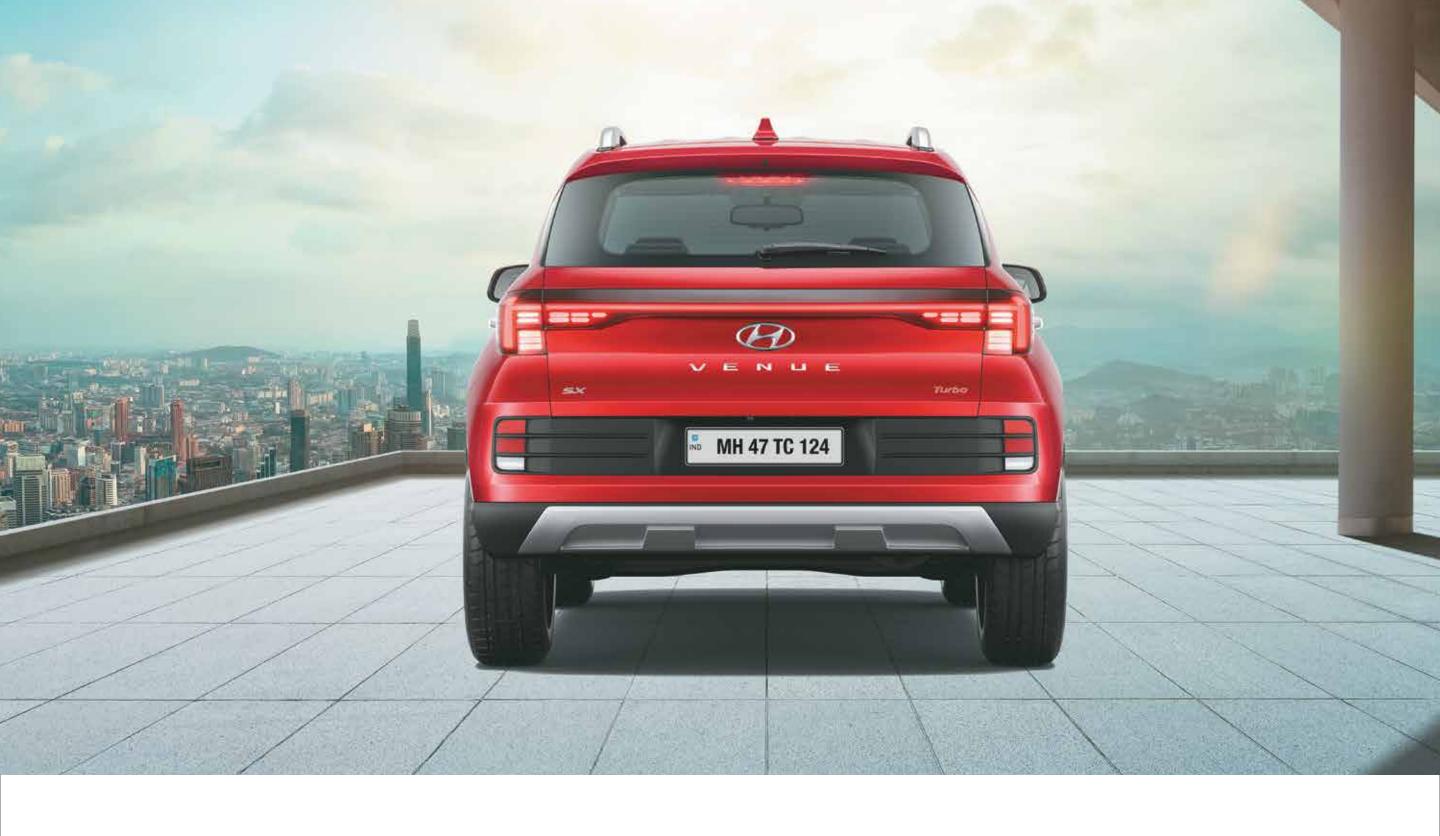

# Style that grabs attention.

From the dark chrome grille to the connecting LED tail lamps, you know you'll stand out from the pack with flair as you take on life with the new Hyundai VENUE.

LED projector headlamps