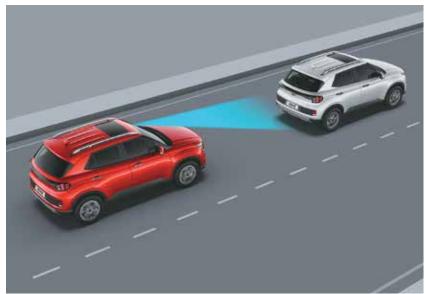

### Level 1 ADAS. 1st in segment

Advanced Driver Assistance System (ADAS) uses automated sensing technology to detect obstacles on the road & respond with countermeasures for impact avoidance. Thus offering comprehensive protection on the road. The new Hyundai VENUE comes with cutting-edge autonomous level 1 ADAS system for a smart & intuitive driving experience.

Forward Collision Warning (FCW)

Lane Departure Warning (LDW)

Forward Collision - Avoidance Assist - Car (FCA-Car) & Forward Collision Warning (FCW)

Forward Collision - Avoidance Assist - Pedestrian (FCA-Ped) Forward Collision - Avoidance Assist - Cycle (FCA-Cyl)