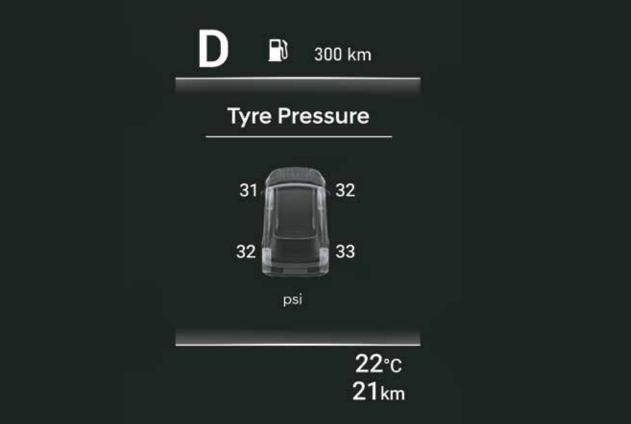

ofiles



Sports updates



Climate control

### 1st in segment





Power driver seat - 4 way



Smart electric sunroof



Ambient lighting



Digital cluster with colour TFT MID



Home to car (H2C) with Alexa^^ (Best in segment)

# Stay connected to the Lit life.

The new Hyundai VENUE is designed to keep you connected to both your car, and the world around you. Between the Alexa and the 60+ feature-loaded Bluelink, you've got everything you need to make your drives lit and exciting.





Rear parking assist camera with dynamic guidelines

# Safety comes first in the new VENUE.

The new Hyundai VENUE isn't just built to excite you, it's built to keep you safe. By adding a host of senses to heighten your own, the new Hyundai VENUE is fully loaded with sophisticated safety features.







Tyre pressure monitoring system (Highline)

# Hyundai SmartSense

### Level 1 ADAS. 1st in segment

Advanced Driver Assistance System (ADAS) uses automated sensing technology to detect obstacles on the road & respond with countermeasures for impact avoidance. Thus offering comprehensive protection on the road. The new Hyundai VENUE comes with cutting-edge autonomous level 1 ADAS system for a smart & intuitive driving experience.



Forward Collision Warning (FCW)



Lane Departure Warning (LDW)



Forward Collision - Avoidance Assist - Car (FCA-Car) & Forward Collision Warning (FCW)



Forward Collision - Avoidance Assist - Pedestrian (FCA-Ped) Forward Collision - Avoidance Assist - Cycle (FCA-Cyl)





High Beam Assist (HBA)



Lane Keeping Assist (LKA)



Lane Following Assist (LFA)