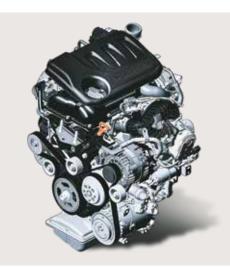

# An exhilarating drive, like nothing else.

It's not just about getting from one place to another, it's about getting there in style. The new Hyundai VENUE puts the fun into driving. At the heart of the new Hyundai VENUE sits a finely tuned engine that delivers the perfect blend of performance and efficiency for that heart thumping driving experience. To put it simply, it's a lit drive!

#### Kappa 1.2 | MPi petrol

Max power **61**kW (83 PS) @ 6 000 r/min

Max torque **113.8** Nm @ 4 000 r/min

#### Kappa 1.0 | Turbo GDi petrol

Max power **88.3** kW (120 PS) @ 6 000 r/min

Max torque **172** Nm @ 1500-4 000 r/min

#### U2 1.5 | CRDi VGT diesel

Max power **85** kW (116 PS) @ 4 000 r/min

Max torque **250** Nm @ 1500-2750 r/min