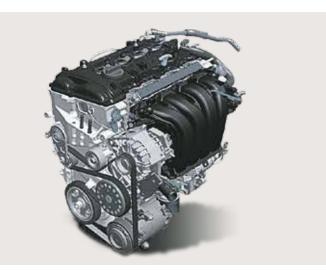

# An exhilarating drive, like nothing else.

It's not just about getting from one place to another, it's about getting there in style. The new Hyundai VENUE puts the fun into driving. At the heart of the new Hyundai VENUE sits a finely tuned engine that delivers the perfect blend of performance and efficiency for that heart thumping driving experience. To put it simply, it's a lit drive!

#### Kappa 1.2 | MPi petrol

Max power **61**kW (83 PS) @ 6 000 r/min

Max torque **113.8** Nm @ 4 000 r/min

#### Kappa 1.0 | Turbo GDi petrol

Max power **88.3** kW (120 PS) @ 6 000 r/min

Max torque **172** Nm @ 1500-4 000 r/min

#### U2 1.5 | CRDi VGT diesel

Max power **85** kW (116 PS) @ 4 000 r/min

Max torque **250** Nm @ 1500-2750 r/min