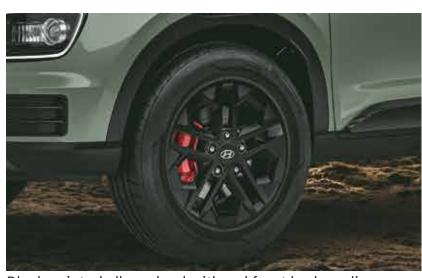

Rugged door cladding

Dashcam with dual camera

Black painted front grille and Hyundai logo

Black interiors with light sage green coloured inserts

Black painted alloy wheel with red front brake caliper

Exclusive adventure edition seats with light sage green coloured highlights

Black painted front grille and Hyundai logo

Black painted alloy wheel with red front brake calipers

All black interiors with brass coloured inserts

Exclusive black seat upholstery with brass coloured highlights