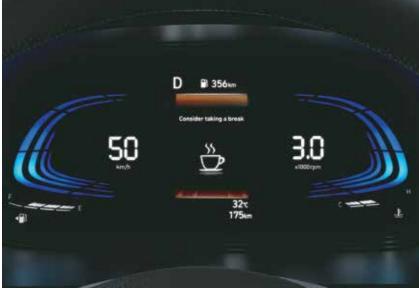

High Beam Assist (HBA)

Lane Keeping Assist (LKA)

Lane Following Assist (LFA)

Driver Attention Warning (DAW)

Leading Vehicle Departure Alert (LVDA)