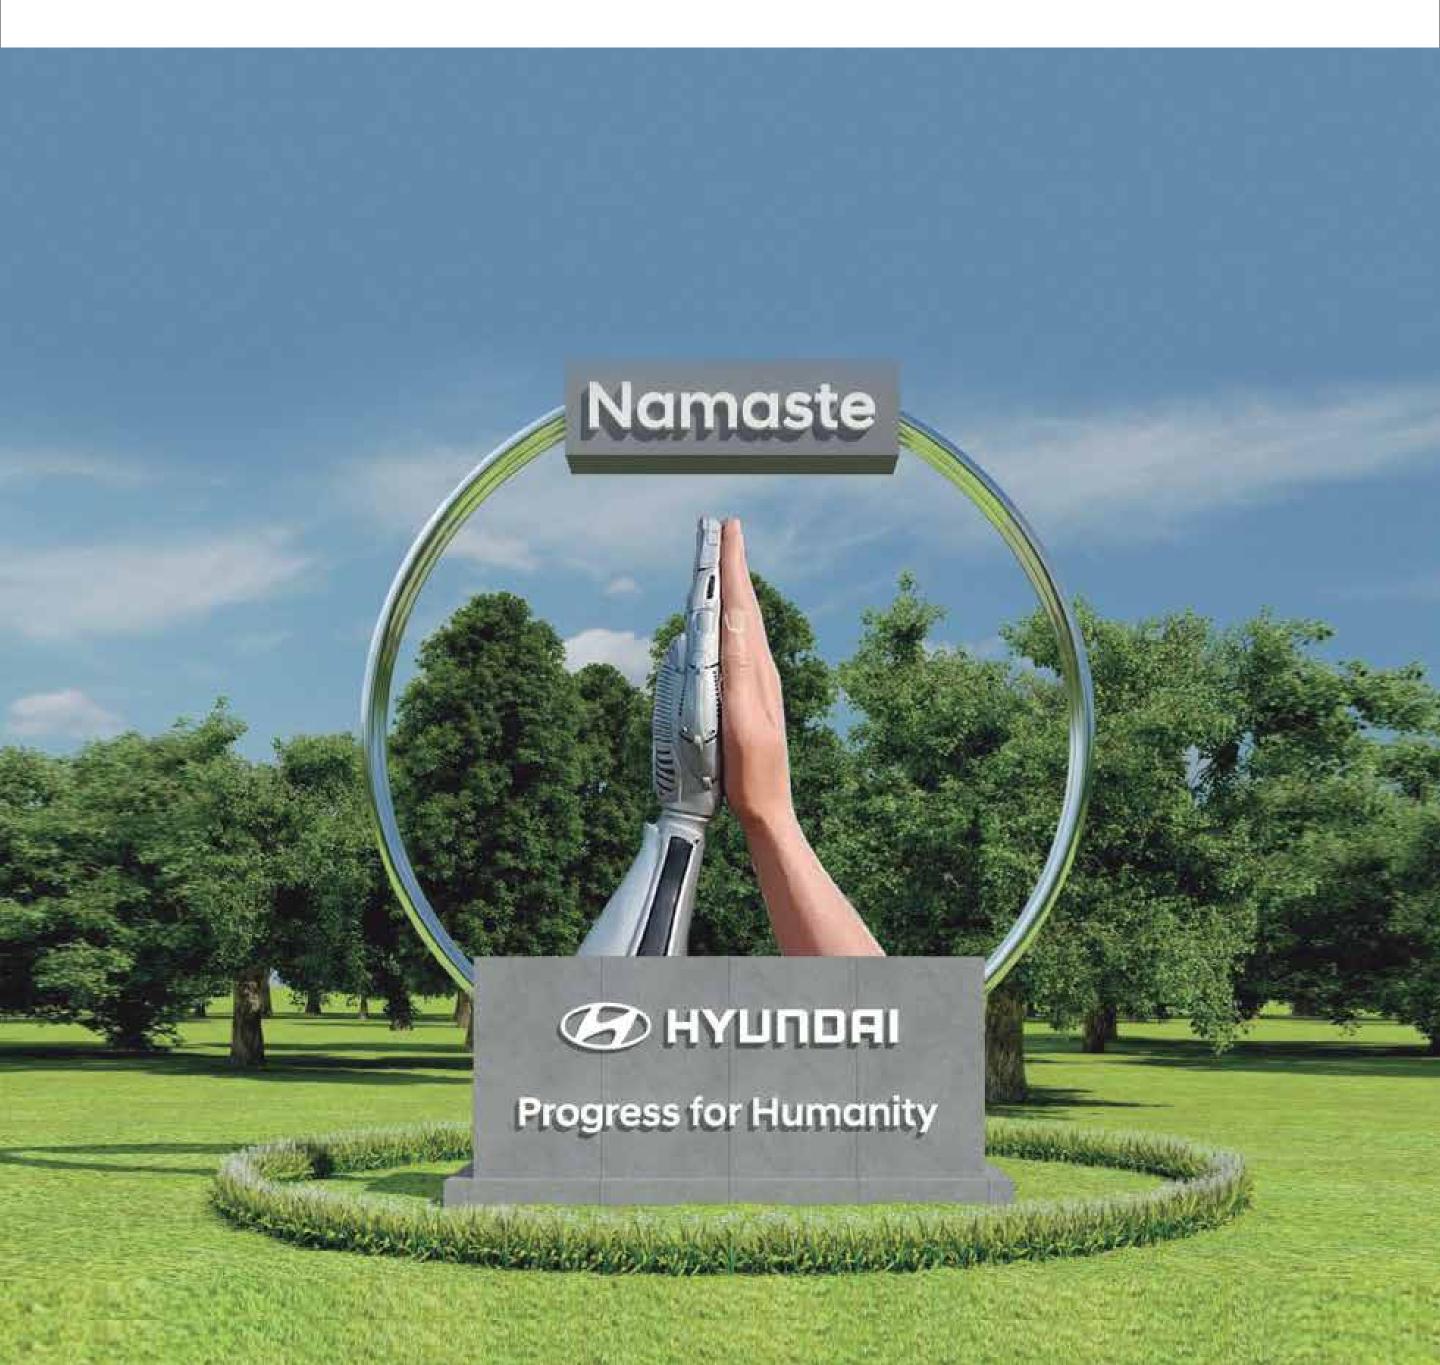

# Humanity joins hands with technology to achieve Progress for Humanity.

Hyundai Motor India Limited has installed an iconic "Namaste" installation near the IGI airport in New Delhi. This 32-feet tall installation makes for an inspiring spectacle. It underlines the fact that human values need to go hand in hand with technological advancements to make Progress for Humanity a reality. A universal greeting, Namaste symbolizes respect, humility, harmony, and accord. The robotic hand symbolizes futuristic innovations to enrich our consumers' lives. The human hand in the wheel represents the integral role of humanity. The "Namaste" installation is a true testament of Hyundai's commitment to India and its global vision "Progress for Humanity".