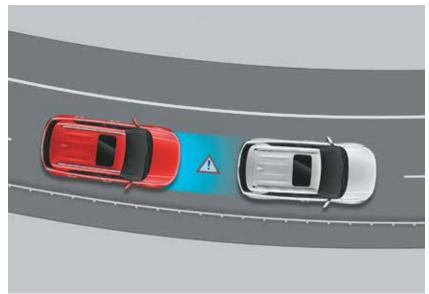

### Level 1 ADAS. 1st in segment

Advanced Driver Assistance System (ADAS) uses automated sensing technology to detect obstacles on the road & respond with countermeasures for impact avoidance. Thus offering comprehensive protection on the road. The new Hyundai VENUE comes with cutting-edge autonomous level 1 ADAS system for a smart & intuitive driving experience.

Forward Collision Warning (FCW)

Lane Departure Warning (LDW)

Forward Collision - Avoidance Assist - Car (FCA-Car) & Forward Collision Warning (FCW)

Forward Collision - Avoidance Assist - Pedestrian (FCA-Ped) Forward Collision - Avoidance Assist - Cycle (FCA-Cyl)

High Beam Assist (HBA)

Lane Keeping Assist (LKA)

Lane Following Assist (LFA)

Driver Attention Warning (DAW)

Leading Vehicle Departure Alert (LVDA)