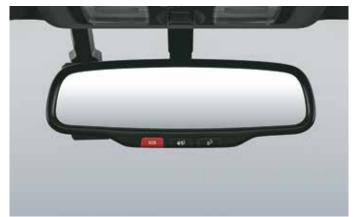

undai logo



Black interiors with light sage green coloured inserts



Black painted alloy wheel with red front brake caliper



Exclusive adventure edition seats with light sage green coloured highlights

Other features: Sporty metal pedals | 3D Designer adventure mats



# The Knight trends.

Sleek, glamourous and stylish to boot, the VENUE Knight Edition is ready to set the stage on fire. A powerful stance, dynamic lines, alloy wheels and an elite badging make it a sight to behold. Get ready to make a fashion statement and wow the crowd.



Black painted front grille and Hyundai logo



Black painted alloy wheel with red front brake calipers



All black interiors with brass coloured inserts



Exclusive black seat upholstery with brass coloured highlights



Dashcam with dual camera



Electrochromic mirror – IRVM







# Style that grabs attention.

From the dark chrome grille to the connecting LED tail lamps, you know you'll stand out from the pack with flair as you take on life with the new Hyundai VENUE.











LED projector headlamps



Ambient sounds of nature in the 20.32 cm (8.0") HD infotainment system (1st in segment)

## Enter the Lit zone.

From home to work to everywhere you want to be, you need to be surrounded in a place that's inherently you. And inside the new VENUE all that matters, is you. Stylish, refined and exciting, it's got it all. Embracing the lit life the new Hyundai VENUE is focused on fun and comfort rolled into one incredible package that makes sure it looks just as trendy inside, as it does outside.



10 Regional languages infotainm