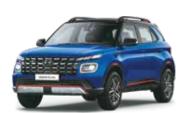

# The Knight trends.

Sleek, glamourous and stylish to boot, the VENUE Knight Edition is ready to set the stage on fire. A powerful stance, dynamic lines, alloy wheels and an elite badging make it a sight to behold. Get ready to make a fashion statement and wow the crowd.

Black painted front grille and Hyundai logo

Black painted alloy wheel with red front brake calipers

All black interiors with brass coloured inserts

Exclusive black seat upholstery with brass coloured highlights

Dashcam with dual camera

Electrochromic mirror – IRVM