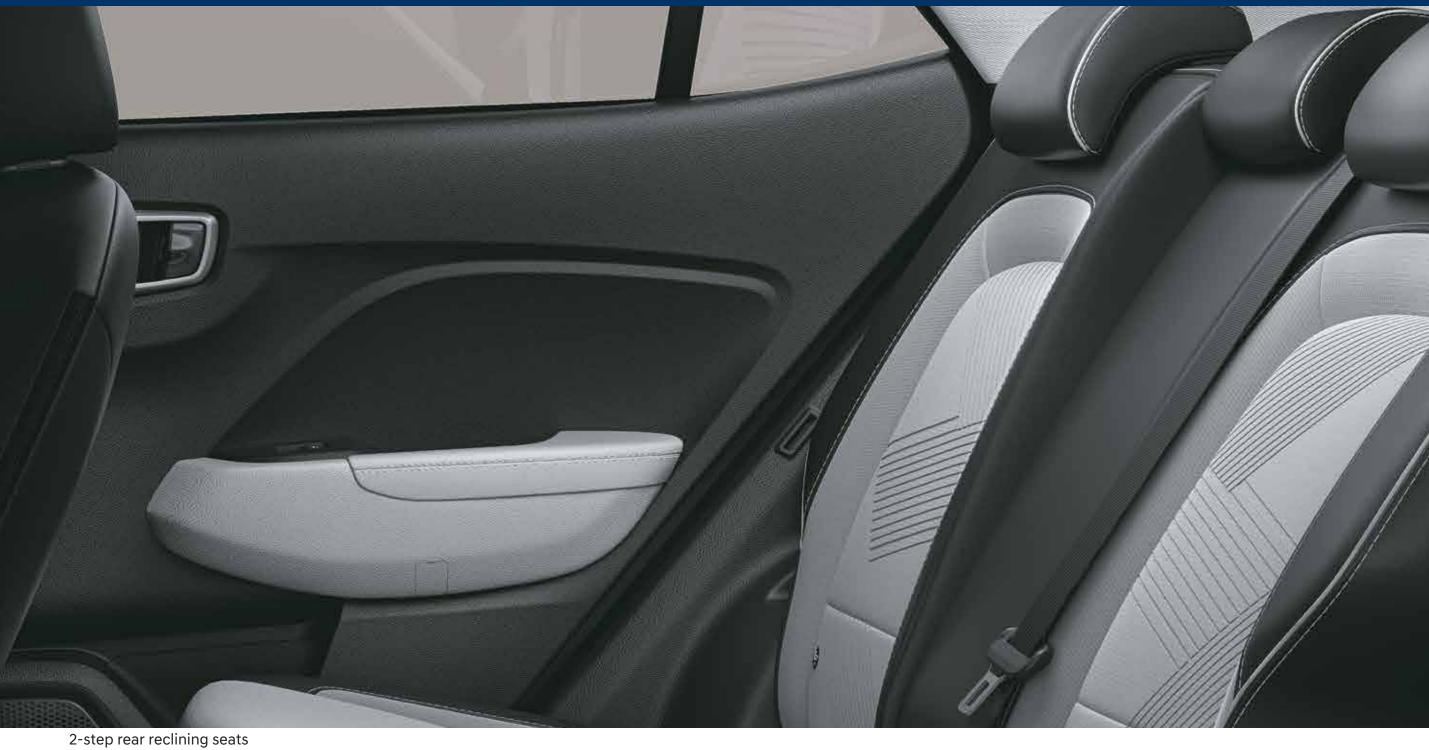

| Madeut                                           |                                                          | E/E+            | \$ / S+        | Executive   | S+/S(O)/          | S(O)+       | S(O)   | SX Executive | SX                | SX Adventure   | SX          | \$2(0)      | SY(O) Advanture | SX(0)          |
|--------------------------------------------------|----------------------------------------------------------|-----------------|----------------|-------------|-------------------|-------------|--------|--------------|-------------------|----------------|-------------|-------------|-----------------|----------------|
| Variant                                          |                                                          | E/E+            | 3/3+           | Executive   | \$(0)+            | Adventure   | Knight | 3x Executive | 3/                | 3X Adventure   | Knight      | SX(0)       | SX(O) Adventure | Knight         |
| Interior                                         |                                                          |                 |                |             |                   |             |        |              |                   |                |             |             |                 |                |
| D-Cut steering                                   |                                                          | -               | -              | -           | DCT Only          | -           | -      | S            | S                 | S              | S           | S           | S               | S              |
| Interiors                                        | Two tone black & greige                                  | S               | S              | S           | S                 | S           | -      | S            | S                 | S              | -           | S           | S               | -              |
|                                                  | All black with brass colored inserts                     | -               | -              | -           | -                 | -           | S      | -            | -                 | -              | S           | -           | -               | S              |
| 0 1 1 1                                          | Black with light sage green colored inserts              | -               | -              | -           | -                 | S           | -      | -            | -                 | S              | -           | -           | S               | -              |
| Seat upholstery                                  | Fabric Leather^ + fabric                                 | S               | S              | S           | S                 | S           | -      | S            | S                 | S              | -           | -           | -               | -              |
|                                                  | Knight exclusive black Leather^ + fabric                 | -               | -              | -           | -                 | -           | S      | -            | -                 | -              | -           | S           | S               | -              |
|                                                  | Adventure exclusive black Leather* + fabric              | -               | -              | -           | -                 | S           | -      | -            | -                 | -<br>S         | \$<br>-     | -           | S               | \$             |
| Leather^ pack                                    | Steering wheel                                           |                 | _              | <u> </u>    | DCT Only          |             | -      | S            | S                 | S              | S           | S           | S               | S              |
| Leather pack                                     | Gear knob                                                | -               |                | _           | DCT Only          | _           | _      | S            | S                 | S              | S           | S           | S               | S              |
| 3D Designer Mats                                 | ocu mos                                                  | _               | -              | -           | -                 | S           | S      | -            | -                 | S              | S           | -           | S               | S              |
| Ambient lighting                                 |                                                          | -               | -              | _           | -                 | -           | -      | -            | -                 | -              | -           | S           | S               | S              |
| Sporty Metal Pedals                              |                                                          | -               | -              | -           | -                 | S           | S      | -            | -                 | S              | S           | -           | S               | S              |
| Metal finish inside door handles                 |                                                          | S               | S              | S           | S                 | S           | S      | S            | S                 | S              | S           | S           | S               | S              |
| Front & rear door map pockets                    |                                                          | S               | S              | S           | S                 | S           | S      | S            | S                 | S              | S           | S           | S               | S              |
| Seatback pocket (passenger side)                 |                                                          | S               | S              | S           | S                 | S           | S      | S            | S                 | S              | S           | S           | S               | S              |
| Seating                                          |                                                          |                 |                |             |                   |             |        |              |                   |                |             |             |                 |                |
| Height adjustable driver seat                    |                                                          | -               | -              | -           | S                 | S           | S      | S            | S                 | S              | S           | S           | S               | S              |
| Front seat adjustable headrest                   |                                                          | S               | S              | S           | S                 | S           | S      | S            | S                 | S              | S           | S           | S               | S              |
| Rear seat fixed headrest (Side)                  |                                                          | S               | S              | S           | S                 | S           | S      | -            | -                 | -              | -           | -           | -               | -              |
| Rear seat adjustable headrest                    |                                                          | -               | -              | -           | -                 | -           | -      | S            | S                 | S              | S           | S           | S               | S              |
| 2-step rear reclining seat                       |                                                          | -               | -              | -           | -                 | -           | -      | S            | S                 | S              | S           | S           | S               | S              |
| 60:40 split rear seat                            |                                                          | -               | -              | -           | -                 | -           | -      | S            | S                 | S              | S           | S           | S               | S              |
| Infotainment & Connectivity                      |                                                          |                 |                |             |                   |             |        |              |                   |                |             |             |                 |                |
| Digital cluster with colour TFT MID              |                                                          | S               | S              | S           | S                 | S           | S      | S            | S                 | S              | S           | S           | S               | S              |
| Infotainment system                              | 20.32 cm (8") touchscreen infotainment system            | -               | S              | S           | S                 | S           | S      | S            | 1.5 DSL Only      | -              | -           | -           | -               | -              |
|                                                  | 20.32 cm (8") HD infotainment system with Bluelink       | -               | -              | -           | -                 | -           | -      | -            | 1.2 PL Only       | S              | S           | S           | S               | S              |
|                                                  | Multiple regional language                               | -               | S              | S           | S                 | S           | S      | S            | S                 | S              | S           | S           | S               | S              |
|                                                  | Ambient sounds of nature                                 | -               | -              | -           | -                 | -           | -      | -            | 1.2 PL Only       | S              | S           | S           | S               | S              |
| Home to car (H2C) with Alexa ^^                  |                                                          | -               | -              | -           | -                 | -           | -      | -            | 1.2 PL Only       | S              | S           | S           | S               | S              |
| Over-the-Air (OTA) update                        |                                                          | -               | -              | -           | -                 | -           | -      | -            | 1.2 PL Only       | S              | S           | S           | S               | S              |
| Smartphone connectivity**                        | Wireless Android Auto & Apple Carplay                    | -               | S              | S           | S                 | S           | S      | S            | 1.5 DSL, 1.2 PL## | -              | S##         | 1.0T Only## | -               | S##            |
|                                                  | Android Auto & Apple Carplay                             | -               | -              | -           | -                 | -           | -      | -            | -                 | S              | -           | 1.5 DSL     | S               | -              |
|                                                  | Voice recognition                                        | -               | S              | S           | S                 | S           | S      | S            | S                 | S              | S           | S           | S               | S              |
| Front & rear speakers                            |                                                          | -               | S              | S           | S                 | S           | S      | S            | S                 | S              | S           | S           | S               | S              |
| Front tweeter                                    |                                                          | -               | S              | S           | S                 | S           | S      | S            | S                 | S              | S           | S           | S               | S              |
| Steering wheel with audio & bluetooth o          | ontrols                                                  | -               | S              | S           | S                 | S           | S      | S            | S                 | S              | S           | S           | S               | S              |
| Comfort & Convenience                            |                                                          |                 |                |             |                   |             |        |              |                   |                |             |             |                 |                |
| Remote engine start with smart key               |                                                          | -               | -              | -           | -                 | -           | -      | -            | 1.5 DSL Only      | -              | -           | DCT Only    | S               | DCT Only       |
| Power driver seat - 4 way                        |                                                          | -               | -              | -           | -                 | -           | -      | -            | -                 | -              | -           | S           | S               | \$             |
| Drive mode select (Normal, Eco, Sport)           |                                                          | -               | -              | -           | DCT Only          | -           | -      | -            |                   | -              | -           | DCT Only    | S               | DCT Only       |
| Sunroof                                          | Smart electric                                           | 1.2 PL E+ only  | 1.2 PL S+ only | - 1.2       | PL (S(O)+ & 1.0T  | only S      | -      | S            | 1.5 DSL Only      | -              | -           | -           | -               | -              |
| - III IV                                         | Voice enabled smart electric                             | -               | -              | -           | -                 | -           | -      | -            | 1.2 PL Only       | S              | S           | \$          | S               | \$             |
| Paddle shifters                                  |                                                          | -               | -              | -           | DCT Only          | -           | -      | -            | -                 | -              | -           | DCT Only    | S               | DCT Only       |
| Push button start/stop                           | T                                                        | -               | -              | -           | 1.2 PL S(O) Only  |             | S      | S            | S                 | S              | S           | \$          | S               | S              |
| Power windows                                    | Front                                                    | S               | S              | S           | S                 | S           | S      | S            | S                 | S              | S           | S           | S               | S              |
| Air conditioning                                 | Rear                                                     | -               | S              | S           | S                 | S           | S      | S            | S                 | S              | S           | S           | S               | S              |
| Air conditioning                                 | Manual AC                                                | S               | S              | S           | S                 | S           | S      | -            | -                 | -              | -           | -           | -               | -              |
| Motor driven never eterring                      | FATC with digital display                                | -<br>C          | -<br>c         | -<br>c      | -<br>C            | -<br>C      | -<br>C | S            | S                 | S              | S           | S           | S               | S              |
| Motor driven power steering                      | Electrically adjustable                                  | S               | S              | S           | S                 | S           | S      | S            | S                 | S              | S           | S           | S<br>S          | S              |
| Outside mirrors                                  | Electrically adjustable  Auto fold with welcome function | -               | S              | \$          | S                 | \$          | S      | S            | S                 | S              |             | S           |                 | S              |
| Puddlo lamas                                     | Auto fold with welcome function                          | -               | -              | -           | -                 | -           | -      | S            | S<br>S            | S              | S<br>S      | S           | S<br>S          | S              |
| Puddle lamps Rear AC vents                       |                                                          | -               | - c            | -<br>C      | -<br>C            | -<br>C      | -<br>C | S            | -                 | S<br>S         |             | S<br>S      | S               | S              |
|                                                  |                                                          | -               | S              | \$          | S                 | \$          | S      | \$           | S                 | 3              | S -         | S#          | S               | S<br>S         |
| Auto healthy air purifier Wireless phone charger |                                                          | -               | S              | -           | -                 | S           | S      | -<br>S       | -<br>C            | S              | S           | S# S        | 0               | 5              |
| Glovebox cooling                                 |                                                          | -               | -              | -           | -                 | -           | -      | S            | S S               | S              | S           | S S         | S S             | \$<br>\$       |
| Tilt steering                                    |                                                          | S               | S              | <u> </u>    | S                 | S           | S      | \$<br>\$     | S S               | S              | S           | S S         | S S             | \$<br>\$       |
| Cruise control                                   |                                                          | -               | -              | s           | 1.0T Only         | -<br>-      | -      | -            | 1.5 DSL Only      | -<br>-         | <u> </u>    | S S         | S S             | S              |
| Front centre armrest with storage                |                                                          | -               | S              | S           | S S               | S           | S      | S            | S S               | S              | S           | S           | S               | \$<br>\$       |
| Front USB charger (C type)                       |                                                          | S               | <u> </u>       | S           | S                 | S           | S      | S            | S                 | S              | S           | S S         | S               | S S            |
| Front power outlet                               |                                                          | S               | S              | S           | S                 | S           | S      | S            | S                 | S              | S           | S           | S               | \$<br>\$       |
| Rear USB charger (C type)                        |                                                          | -               | S              | S           | S                 | S           | S      | \$<br>\$     | S                 | S              | S           | S S         | S               | S              |
| Front map lamps                                  |                                                          |                 | 1.2 PL S+ only |             | PL S(O)+ & 1.0T ( |             | -      | S            | S                 | S              | S           | S S         | S               | S              |
| Intermittent variable front wiper                |                                                          | 1.2 PL E+ OIIIY | S S            | S 1.2       | S S               | S S         | S      | S S          | S                 | S              | s           | S           | S S             | S              |
| Rear wiper & washer                              |                                                          | -               | -              | S           | 1.0T Only         |             | -      | -            | 1.5 DSL Only      | -              |             | S           | S               | S              |
| TOUR TRIPOL OF MASILES                           |                                                          | S               | S              | S           | S                 | S           | S      | S            | S S               | S              | S           | S S         | S S             | S              |
| Lane change indicator                            |                                                          | -<br>-          | -              | -           | S#                | S           | S      | \$<br>\$     | S                 | S              | s           | S           | S               | S              |
| Lane change indicator                            |                                                          |                 | -              | _           | J#                | J           | ు      | 3            | J                 | J              | J           | J           | J               | 3              |
| Rear parcel tray                                 |                                                          |                 |                |             |                   |             |        | c            | c                 | c              | c           | C           | c               | C              |
| Rear parcel tray<br>Luggage lamp                 |                                                          | -               | -              | -           | -                 | -           | -      | S            | S                 | S              | S           | S           | S               | S              |
| Rear parcel tray                                 |                                                          |                 | -<br>S<br>S    | -<br>S<br>S |                   | -<br>S<br>S |        | S<br>S<br>S  | S<br>S<br>S       | \$<br>\$<br>\$ | S<br>S<br>S | S<br>S<br>S | S<br>S<br>S     | \$<br>\$<br>\$ |