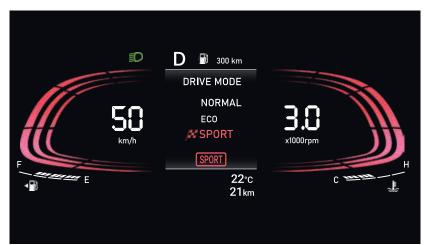

#### **Drive mode themes:**

Sport

#### **Drive modes:**

Get wherever you need to go with ease. Pick your driving mode and let the VENUE do the rest.

**Eco:** The new VENUE already comes with impressive mileage and driving in ECO mode can help increase even that.

Normal

**Normal:** This is your happy place. The normal mode sits squarely between the performance of the SPORT and efficiency of ECO. Delivering a effortlessly relaxed performance that's perfect for everyday driving. **Sport:** When the exhilaration or the drive needs to match the acceleration, switch to SPORT mode. The new VENUE responds with an enthusiastic energy that adds a little extra jump to the already lit drive.