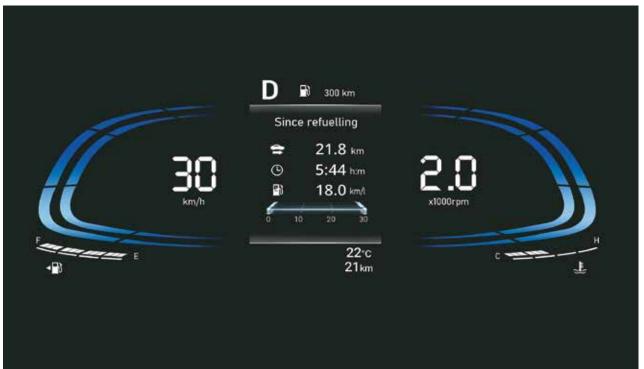

## Enter the Lit zone.

From home to work to everywhere you want to be, you need to be surrounded in a place that's inherently you. And inside the new VENUE all that matters, is you. Stylish, refined and exciting, it's got it all. Embracing the lit life the new Hyundai VENUE is focused on fun and comfort rolled into one incredible package that makes sure it looks just as trendy inside, as it does outside.

10 Regional languages infotainment (AVNT)

Weather updates

Multiple user profiles

Sports updates

Climate control

### 1st in segment

Power driver seat - 4 way

Smart electric sunroof

Ambient lighting

Digital cluster with colour TFT MID

Home to car (H2C) with Alexa^^ (Best in segment)