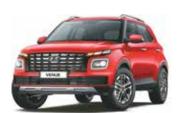

# VENUE

# Style that grabs attention.

From the dark chrome grille to the connecting LED tail lamps, you know you'll stand out from the pack with flair as you take on life with the new Hyundai VENUE.

LED projector headlamps