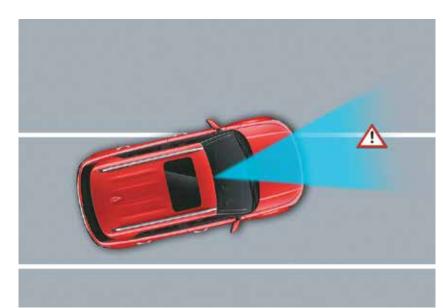

### Level 1 ADAS. 1st in segment

Advanced Driver Assistance System (ADAS) uses automated sensing technology to detect obstacles on the road & respond with countermeasures for impact avoidance. Thus offering comprehensive protection on the road. The new Hyundai VENUE comes with cutting-edge autonomous level 1 ADAS system for a smart & intuitive driving experience.

Forward Collision Warning (FCW)

Lane Departure Warning (LDW)

Forward Collision - Avoidance Assist - Car (FCA-Car) & Forward Collision Warning (FCW)

Forward Collision - Avoidance Assist - Pedestrian (FCA-Ped) Forward Collision - Avoidance Assist - Cycle (FCA-Cyl)

High Beam Assist (HBA)

Lane Keeping Assist (LKA)

Lane Following Assist (LFA)

Driver Attention Warning (DAW)

Leading Vehicle Departure Alert (LVDA)