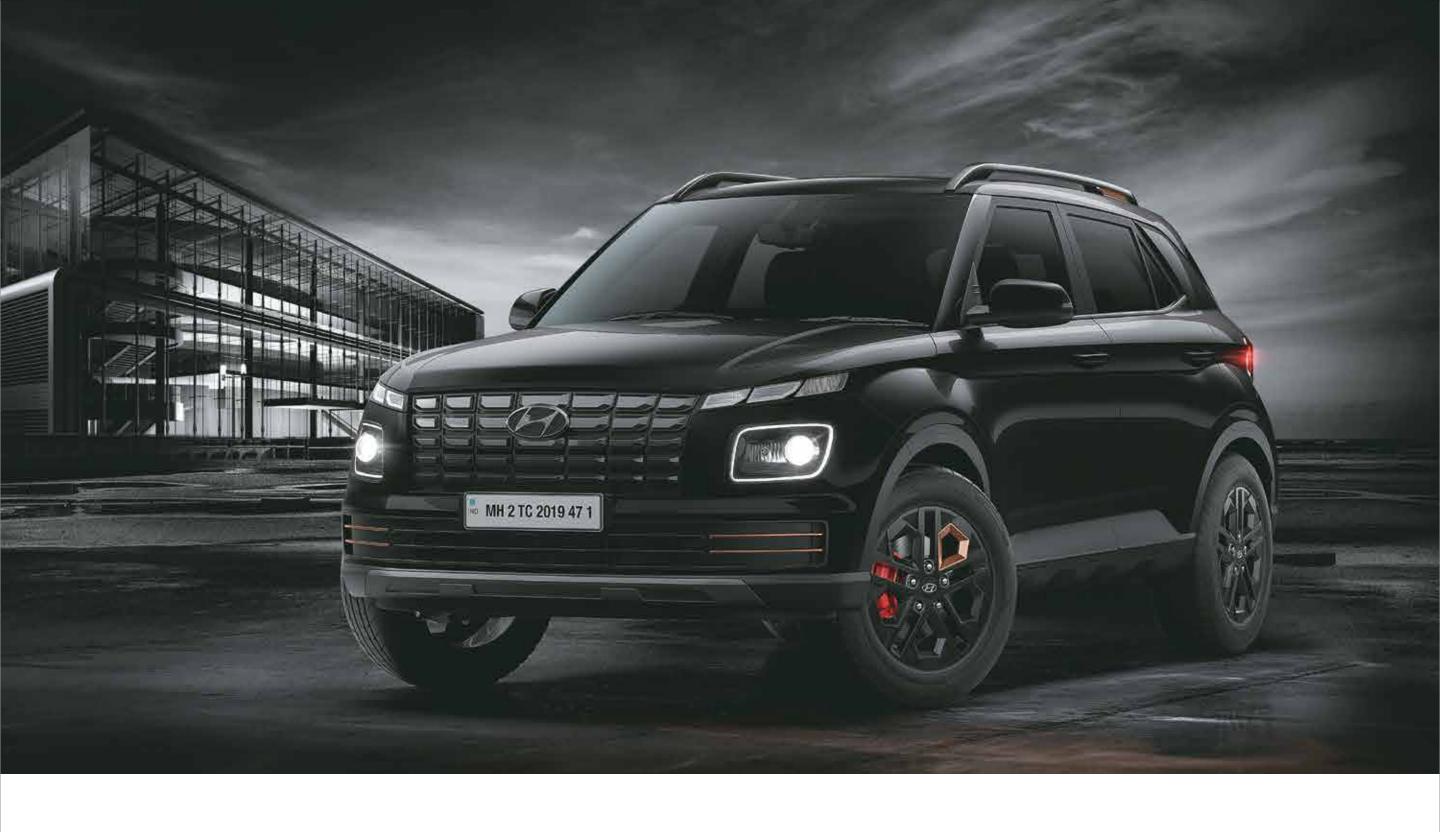

# The Knight trends.

Sleek, glamourous and stylish to boot, the VENUE Knight Edition is ready to set the stage on fire. A powerful stance, dynamic lines, alloy wheels and an elite badging make it a sight to behold. Get ready to make a fashion statement and wow the crowd.

Black painted front grille and Hyundai logo

Black painted alloy wheel with red front brake calipers

All black interiors with brass coloured inserts

Exclusive black seat upholstery with brass coloured highlights

Dashcam with dual camera

Electrochromic mirror – IRVM