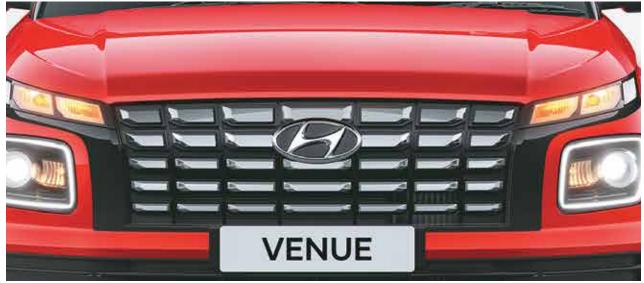

# Style that grabs attention.

From the dark chrome grille to the connecting LED tail lamps, you know you'll stand out from the pack with flair as you take on life with the new Hyundai VENUE.

LED projector headlamps