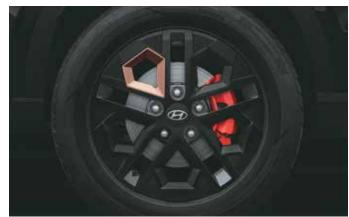

Black painted front grille and Hyundai logo

Black painted alloy wheel with red front brake calipers

All black interiors with brass coloured inserts

Exclusive black seat upholstery with brass coloured highlights