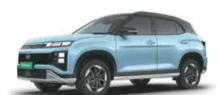

# Adventure has no boundaries with Hyundai VENUE Adventure edition.

Unlock a world of adventure with the Hyundai VENUE Adventure edition. Conquer the city's twists and turns or break free into the wild — this SUV is built to handle it all. Wherever your journey leads, transform every day into extraordinary experiences with the VENUE Adventure. The road to adventure starts here.

Rugged door cladding

Dashcam with dual camera

Black painted front grille and Hyundai logo

Black interiors with light sage green coloured inserts

Black painted alloy wheel with red front brake caliper

Exclusive adventure edition seats with light sage green coloured highlights

Other features: Sporty metal pedals | 3D Designer adventure mats