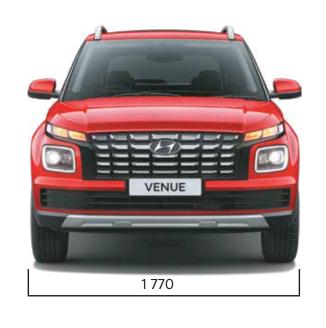

### **Technical specifications**

| Items                  | Kappa 1.2 l MPi      | Kappa 1.0 l Turbo GDi             | U2 1.5   CRDi VGT                                                                                                                                                                 |  |  |  |  |  |  |  |  |  |
|------------------------|----------------------|-----------------------------------|-----------------------------------------------------------------------------------------------------------------------------------------------------------------------------------|--|--|--|--|--|--|--|--|--|
|                        | Petrol               | Petrol                            | Diesel                                                                                                                                                                            |  |  |  |  |  |  |  |  |  |
| Dimensions             |                      |                                   |                                                                                                                                                                                   |  |  |  |  |  |  |  |  |  |
| Overall length (mm)    |                      | 3 995                             |                                                                                                                                                                                   |  |  |  |  |  |  |  |  |  |
| Overall width (mm)     |                      | 1 770                             |                                                                                                                                                                                   |  |  |  |  |  |  |  |  |  |
| Overall height (mm)    |                      | 1 617*                            |                                                                                                                                                                                   |  |  |  |  |  |  |  |  |  |
| Wheelbase (mm)         |                      | 2 500                             |                                                                                                                                                                                   |  |  |  |  |  |  |  |  |  |
| Fuel tank capacity (I) |                      | 45                                |                                                                                                                                                                                   |  |  |  |  |  |  |  |  |  |
| Engine                 |                      |                                   |                                                                                                                                                                                   |  |  |  |  |  |  |  |  |  |
| Displacement (cm³)     | 1197                 | 998                               | 1 493                                                                                                                                                                             |  |  |  |  |  |  |  |  |  |
| May payyar             | 61 kW (83 PS)        | 88.3 kW (120 PS)                  | 1 493 85 kW (116 PS) @ 4 000 r/min 250 Nm @ 1 500 ~ 2 750 r/min  6-speed manual                                                                                                   |  |  |  |  |  |  |  |  |  |
| Max. power             | @ 6 000 r/min        | @ 6 000 r/min                     |                                                                                                                                                                                   |  |  |  |  |  |  |  |  |  |
| May targue             | 113.8 Nm             | 172 Nm                            | 1493 85 kW (116 PS) @ 4 000 r/min 250 Nm @ 1500 ~ 2750 r/min 6-speed manual  pring  195 / 65 R15 (D=380.2 mm) Steel (S+)  215 / 60 R16 (D=405.6 mm) Diamond cut alloy (SX, SX(O)) |  |  |  |  |  |  |  |  |  |
| Max. torque            | @ 4 000 r/min        | @ 1500 ~ 4 000 r/min              | /min       @ 4 000 r/min         250 Nm       00 r/min         00 r/min       @ 1500 ~ 2750 r/min         anual       6-speed manual         OCT                                  |  |  |  |  |  |  |  |  |  |
| Transmission           |                      |                                   |                                                                                                                                                                                   |  |  |  |  |  |  |  |  |  |
| Typo                   | 5 speed manual       | 6-speed manual                    | 6-speed manual                                                                                                                                                                    |  |  |  |  |  |  |  |  |  |
| Гуре                   | 5-speed manual       | 7-speed DCT                       |                                                                                                                                                                                   |  |  |  |  |  |  |  |  |  |
| Suspension             |                      |                                   |                                                                                                                                                                                   |  |  |  |  |  |  |  |  |  |
| Front                  | 1                    | McPherson strut with coil sprinថ្ | 9                                                                                                                                                                                 |  |  |  |  |  |  |  |  |  |
| Rear                   | Coupl                | ed torsion beam axle with coil    | spring                                                                                                                                                                            |  |  |  |  |  |  |  |  |  |
| Brakes                 |                      |                                   |                                                                                                                                                                                   |  |  |  |  |  |  |  |  |  |
| Front                  |                      | Disc                              |                                                                                                                                                                                   |  |  |  |  |  |  |  |  |  |
| Rear                   |                      | Disc<br>Drum                      |                                                                                                                                                                                   |  |  |  |  |  |  |  |  |  |
| Гуге                   |                      |                                   |                                                                                                                                                                                   |  |  |  |  |  |  |  |  |  |
|                        |                      | 215 / 60 R16                      | 105 / 65 R15                                                                                                                                                                      |  |  |  |  |  |  |  |  |  |
|                        | 195 / 65 R15         | (D=405.6 mm)                      |                                                                                                                                                                                   |  |  |  |  |  |  |  |  |  |
|                        | (D=380.2 mm) Steel   | Styled wheel                      | ·                                                                                                                                                                                 |  |  |  |  |  |  |  |  |  |
|                        | (E, E+, S, S+, S(O), | (Executive, S(O))                 | Steet (S+)                                                                                                                                                                        |  |  |  |  |  |  |  |  |  |
|                        | S(O)+, S(O) Knight,  | 215 / 60 R16                      | 1 493 85 kW (116 PS) @ 4 000 r/min 250 Nm @ 1 500 ~ 2 750 r/min 6-speed manual  gspring  195 / 65 R15 (D=380.2 mm) Steel (S+)  215 / 60 R16 (D=405.6 mm) Diamond cut alloy        |  |  |  |  |  |  |  |  |  |
| Size                   | S(O)+ Adventure,     | (D=405.6 mm)                      | 215 / 60 R16                                                                                                                                                                      |  |  |  |  |  |  |  |  |  |
|                        | SX, SX Knight,       | Diamond Cut Alloy                 | (D=405.6 mm)                                                                                                                                                                      |  |  |  |  |  |  |  |  |  |
|                        | SX Executive,        | (SX(O)), Black Alloy              | Diamond cut alloy                                                                                                                                                                 |  |  |  |  |  |  |  |  |  |
|                        | SX Adventure)        | (SX(O) Knight,                    | (SX, SX(O))                                                                                                                                                                       |  |  |  |  |  |  |  |  |  |
|                        |                      | SX(O) Adventure)                  |                                                                                                                                                                                   |  |  |  |  |  |  |  |  |  |
| Spare tyre             | 195/ 6               | 55 R15 (D=380.2 mm) Steel (all t  | crims)                                                                                                                                                                            |  |  |  |  |  |  |  |  |  |

#### **Dimensions**

^^with roof rails