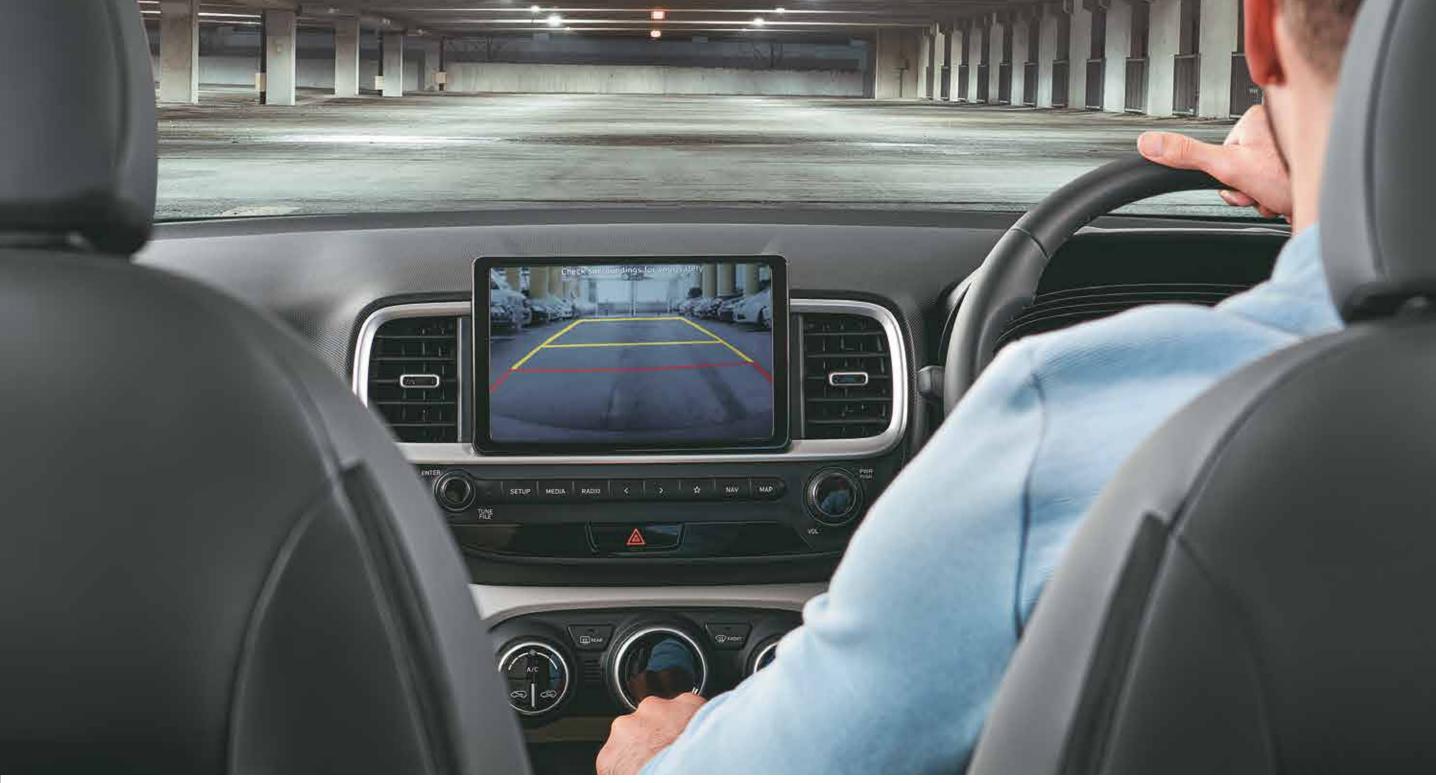

ish, refined and exciting, it's got it all. Embracing the lit life the new Hyundai VENUE is focused on fun and comfort rolled into one incredible package that makes sure it looks just as trendy inside, as it does outside.



10 Regional languages infotainment (AVNT)



Weather updates



Multiple user profiles



Sports updates



Climate control

### 1st in segment





Power driver seat - 4 way



Smart electric sunroof



Ambient lighting



Digital cluster with colour TFT MID



Home to car (H2C) with Alexa^^ (Best in segment)

# Stay connected to the Lit life.

The new Hyundai VENUE is designed to keep you connected to both your car, and the world around you. Between the Alexa and the 60+ feature-loaded Bluelink, you've got everything you need to make your drives lit and exciting.





Rear parking assist camera with dynamic guidelines

# Safety comes first in the new VENUE.

The new Hyundai VENUE isn't just built to excite you, it's built to keep you safe. By adding a host of senses to heighten your own, the new Hyundai VENUE is fully loaded with sophisticated safety features.







Tyre pressure monitoring system (Highline)

# Hyundai SmartSense

### Level 1 ADAS. 1st in segment

Advanced Driver Assistance System (ADAS) uses automated sensing technology to detect obstacles on the road & respond with countermeasures for impact avoidance. Thus offering comprehensive protection on the road. The new Hyundai VENUE comes with cutting-edge autonomous level 1 ADAS system for a smart & intuitive driving experience.



Forward Collision Warning (FCW)



Lane Departure Warning