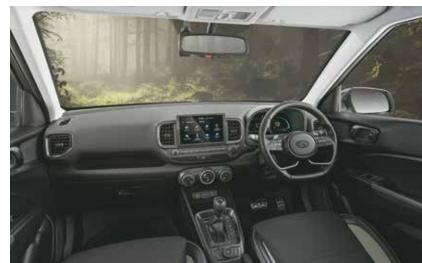

## Enter the Lit zone.

From home to work to everywhere you want to be, you need to be surrounded in a place that's inherently you. And inside the new VENUE all that matters, is you. Stylish, refined and exciting, it's got it all. Embracing the lit life the new Hyundai VENUE is focused on fun and comfort rolled into one incredible package that makes sure it looks just as trendy inside, as it does outside.

### 1st in segment

Power driver seat - 4 way

Smart electric sunroof

Ambient lighting

Digital cluster with colour TFT MID

Home to car (H2C) with Alexa^^ (Best in segment)