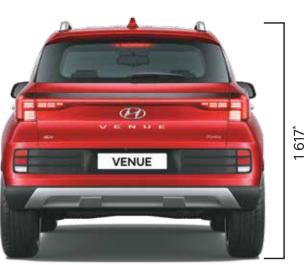

### **Technical specifications**

| Items                  | Kappa 1.2 l MPi      | Kappa 1.0 l Turbo GDi             | U2 1.5   CRDi VGT                                                                                                                                                                 |  |  |  |  |  |  |  |  |  |
|------------------------|----------------------|-----------------------------------|-----------------------------------------------------------------------------------------------------------------------------------------------------------------------------------|--|--|--|--|--|--|--|--|--|
|                        | Petrol               | Petrol                            | Diesel                                                                                                                                                                            |  |  |  |  |  |  |  |  |  |
| Dimensions             |                      |                                   |                                                                                                                                                                                   |  |  |  |  |  |  |  |  |  |
| Overall length (mm)    |                      | 3 995                             |                                                                                                                                                                                   |  |  |  |  |  |  |  |  |  |
| Overall width (mm)     |                      | 1 770                             |                                                                                                                                                                                   |  |  |  |  |  |  |  |  |  |
| Overall height (mm)    |                      | 1 617*                            |                                                                                                                                                                                   |  |  |  |  |  |  |  |  |  |
| Wheelbase (mm)         |                      | 2 500                             |                                                                                                                                                                                   |  |  |  |  |  |  |  |  |  |
| Fuel tank capacity (I) |                      | 45                                |                                                                                                                                                                                   |  |  |  |  |  |  |  |  |  |
| Engine                 |                      |                                   |                                                                                                                                                                                   |  |  |  |  |  |  |  |  |  |
| Displacement (cm³)     | 1197                 | 998                               | 1 493                                                                                                                                                                             |  |  |  |  |  |  |  |  |  |
| May payyar             | 61 kW (83 PS)        | 88.3 kW (120 PS)                  | 1 493 85 kW (116 PS) @ 4 000 r/min 250 Nm @ 1 500 ~ 2 750 r/min  6-speed manual                                                                                                   |  |  |  |  |  |  |  |  |  |
| Max. power             | @ 6 000 r/min        | @ 6 000 r/min                     |                                                                                                                                                                                   |  |  |  |  |  |  |  |  |  |
| May targue             | 113.8 Nm             | 172 Nm                            | 1493 85 kW (116 PS) @ 4 000 r/min 250 Nm @ 1500 ~ 2750 r/min 6-speed manual  pring  195 / 65 R15 (D=380.2 mm) Steel (S+)  215 / 60 R16 (D=405.6 mm) Diamond cut alloy (SX, SX(O)) |  |  |  |  |  |  |  |  |  |
| Max. torque            | @ 4 000 r/min        | @ 1500 ~ 4 000 r/min              | /min       @ 4 000 r/min         250 Nm       00 r/min         00 r/min       @ 1500 ~ 2750 r/min         anual       6-speed manual         OCT                                  |  |  |  |  |  |  |  |  |  |
| Transmission           |                      |                                   |                                                                                                                                                                                   |  |  |  |  |  |  |  |  |  |
| Typo                   | 5 speed manual       | 6-speed manual                    | 6-speed manual                                                                                                                                                                    |  |  |  |  |  |  |  |  |  |
| Гуре                   | 5-speed manual       | 7-speed DCT                       |                                                                                                                                                                                   |  |  |  |  |  |  |  |  |  |
| Suspension             |                      |                                   |                                                                                                                                                                                   |  |  |  |  |  |  |  |  |  |
| Front                  | 1                    | McPherson strut with coil sprinថ្ | 9                                                                                                                                                                                 |  |  |  |  |  |  |  |  |  |
| Rear                   | Coupl                | ed torsion beam axle with coil    | spring                                                                                                                                                                            |  |  |  |  |  |  |  |  |  |
| Brakes                 |                      |                                   |                                                                                                                                                                                   |  |  |  |  |  |  |  |  |  |
| Front                  |                      | Disc                              |                                                                                                                                                                                   |  |  |  |  |  |  |  |  |  |
| Rear                   |                      | Disc<br>Drum                      |                                                                                                                                                                                   |  |  |  |  |  |  |  |  |  |
| Гуге                   |                      |                                   |                                                                                                                                                                                   |  |  |  |  |  |  |  |  |  |
|                        |                      | 215 / 60 R16                      | 105 / 65 R15                                                                                                                                                                      |  |  |  |  |  |  |  |  |  |
|                        | 195 / 65 R15         | (D=405.6 mm)                      |                                                                                                                                                                                   |  |  |  |  |  |  |  |  |  |
|                        | (D=380.2 mm) Steel   | Styled wheel                      | ·                                                                                                                                                                                 |  |  |  |  |  |  |  |  |  |
|                        | (E, E+, S, S+, S(O), | (Executive, S(O))                 | Steet (S+)                                                                                                                                                                        |  |  |  |  |  |  |  |  |  |
|                        | S(O)+, S(O) Knight,  | 215 / 60 R16                      | 1 493 85 kW (116 PS) @ 4 000 r/min 250 Nm @ 1 500 ~ 2 750 r/min 6-speed manual  gspring  195 / 65 R15 (D=380.2 mm) Steel (S+)  215 / 60 R16 (D=405.6 mm) Diamond cut alloy        |  |  |  |  |  |  |  |  |  |
| Size                   | S(O)+ Adventure,     | (D=405.6 mm)                      | 215 / 60 R16                                                                                                                                                                      |  |  |  |  |  |  |  |  |  |
|                        | SX, SX Knight,       | Diamond Cut Alloy                 | (D=405.6 mm)                                                                                                                                                                      |  |  |  |  |  |  |  |  |  |
|                        | SX Executive,        | (SX(O)), Black Alloy              | Diamond cut alloy                                                                                                                                                                 |  |  |  |  |  |  |  |  |  |
|                        | SX Adventure)        | (SX(O) Knight,                    | (SX, SX(O))                                                                                                                                                                       |  |  |  |  |  |  |  |  |  |
|                        |                      | SX(O) Adventure)                  |                                                                                                                                                                                   |  |  |  |  |  |  |  |  |  |
| Spare tyre             | 195/ 6               | 55 R15 (D=380.2 mm) Steel (all t  | crims)                                                                                                                                                                            |  |  |  |  |  |  |  |  |  |

#### **Dimensions**

^^with roof rails