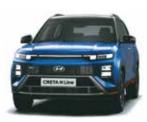

# The Knight trends.

Sleek, glamourous and stylish to boot, the VENUE Knight Edition is ready to set the stage on fire. A powerful stance, dynamic lines, alloy wheels and an elite badging make it a sight to behold. Get ready to make a fashion statement and wow the crowd.

Black painted front grille and Hyundai logo

Black painted alloy wheel with red front brake calipers

All black interiors with brass coloured inserts

Exclusive black seat upholstery with brass coloured highlights

Dashcam with dual camera

Electrochromic mirror – IRVM