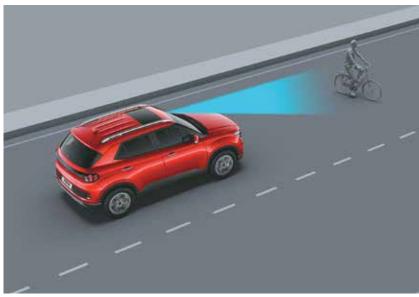

Forward Collision Warning (FCW)

Lane Departure Warning (LDW)

Forward Collision - Avoidance Assist - Car (FCA-Car) & Forward Collision Warning (FCW)

Forward Collision - Avoidance Assist - Pedestrian (FCA-Ped) Forward Collision - Avoidance Assist - Cycle (FCA-Cyl)