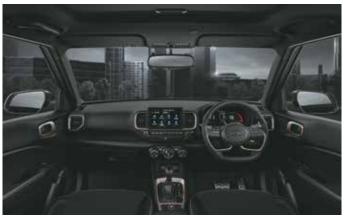

## Enter the Lit zone.

From home to work to everywhere you want to be, you need to be surrounded in a place that's inherently you. And inside the new VENUE all that matters, is you. Stylish, refined and exciting, it's got it all. Embracing the lit life the new Hyundai VENUE is focused on fun and comfort rolled into one incredible package that makes sure it looks just as trendy inside, as it does outside.

### 1st in segment

Power driver seat - 4 way

Smart electric sunroof

Ambient lighting

Digital cluster with colour TFT MID

Home to car (H2C) with Alexa^^ (Best in segment)