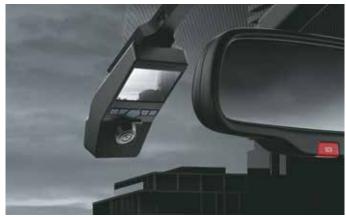

Rugged door cladding

Dashcam with dual camera

Black painted front grille and Hyundai logo

Black interiors with light sage green coloured inserts

Black painted alloy wheel with red front brake caliper

Exclusive adventure edition seats with light sage green coloured highlights

Dashcam with dual camera

Electrochromic mirror – IRVM