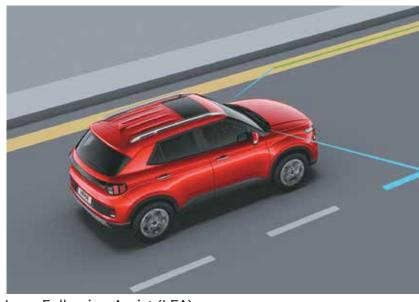

High Beam Assist (HBA)

Lane Keeping Assist (LKA)

Lane Following Assist (LFA)

Driver Attention Warning (DAW)

Leading Vehicle Departure Alert (LVDA)