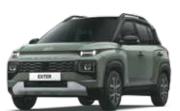

#### **VENUE Adventure**

#### Mono tone

Ranger khaki + abyss black

Titan grey + abyss black

Black interiors with light sage green coloured inserts