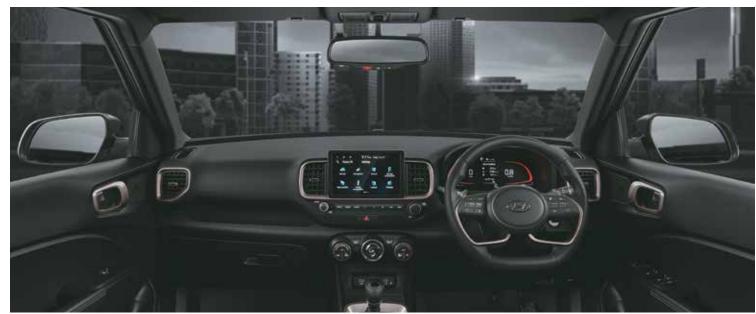

# Safety comes first in the new VENUE.

The new Hyundai VENUE isn't just built to excite you, it's built to keep you safe. By adding a host of senses to heighten your own, the new Hyundai VENUE is fully loaded with sophisticated safety features.

# Hyundai SmartSense

### Level 1 ADAS. 1st in segment

Advanced Driver Assistance System (ADAS) uses automated sensing technology to detect obstacles on the road & respond with countermeasures for impact avoidance. Thus offering comprehensive protection on the road. The new Hyundai VENUE comes with cutting-edge autonomous level 1 ADAS system for a smart & intuitive driving experience.