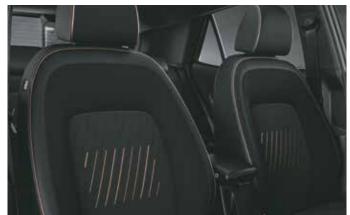

Rugged door cladding

Dashcam with dual camera

Black painted front grille and Hyundai logo

Black interiors with light sage green coloured inserts

Black painted alloy wheel with red front brake caliper

Exclusive adventure edition seats with light sage green coloured highlights

Black painted front grille and Hyundai logo

Black painted alloy wheel with red front brake calipers

All black interiors with brass coloured inserts

Exclusive black seat upholstery with brass coloured highlights