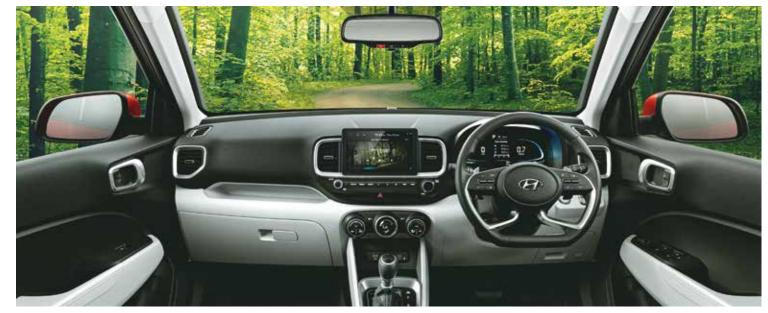

## Enter the Lit zone.

From home to work to everywhere you want to be, you need to be surrounded in a place that's inherently you. And inside the new VENUE all that matters, is you. Stylish, refined and exciting, it's got it all. Embracing the lit life the new Hyundai VENUE is focused on fun and comfort rolled into one incredible package that makes sure it looks just as trendy inside, as it does outside.

10 Regional languages infotainment (AVNT)

Weather updates

Multiple user profiles

Sports updates

Climate control

### 1st in segment

Power driver seat - 4 way

Smart electric sunroof

Ambient lighting

Digital cluster with colour TFT MID

Home to car (H2C) with Alexa^^ (Best in segment)

# Stay connected to the Lit life.

The new Hyundai VENUE is designed to keep you connected to both your car, and the world around you. Between the Alexa and the 60+ feature-loaded Bluelink, you've got everything you need to make your drives lit and exciting.