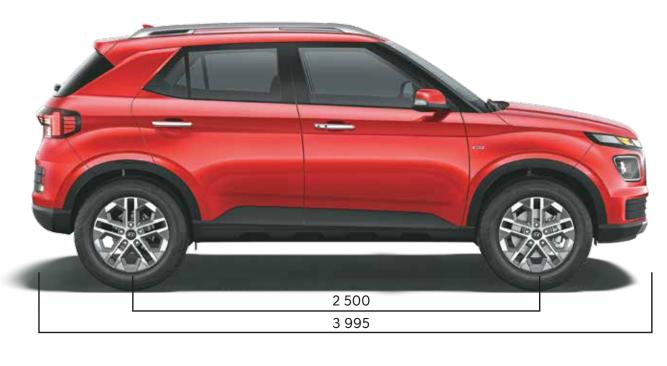

### **Technical specifications**

| Items                  | Kappa 1.2 l MPi      | Kappa 1.0 l Turbo GDi             | U2 1.5   CRDi VGT                                                                                                                                                                 |  |  |  |  |  |  |  |  |  |
|------------------------|----------------------|-----------------------------------|-----------------------------------------------------------------------------------------------------------------------------------------------------------------------------------|--|--|--|--|--|--|--|--|--|
|                        | Petrol               | Petrol                            | Diesel                                                                                                                                                                            |  |  |  |  |  |  |  |  |  |
| Dimensions             |                      |                                   |                                                                                                                                                                                   |  |  |  |  |  |  |  |  |  |
| Overall length (mm)    |                      | 3 995                             |                                                                                                                                                                                   |  |  |  |  |  |  |  |  |  |
| Overall width (mm)     |                      | 1 770                             |                                                                                                                                                                                   |  |  |  |  |  |  |  |  |  |
| Overall height (mm)    |                      | 1 617*                            |                                                                                                                                                                                   |  |  |  |  |  |  |  |  |  |
| Wheelbase (mm)         |                      | 2 500                             |                                                                                                                                                                                   |  |  |  |  |  |  |  |  |  |
| Fuel tank capacity (I) |                      | 45                                |                                                                                                                                                                                   |  |  |  |  |  |  |  |  |  |
| Engine                 |                      |                                   |                                                                                                                                                                                   |  |  |  |  |  |  |  |  |  |
| Displacement (cm³)     | 1197                 | 998                               | 1 493                                                                                                                                                                             |  |  |  |  |  |  |  |  |  |
| May payyar             | 61 kW (83 PS)        | 88.3 kW (120 PS)                  | 1 493 85 kW (116 PS) @ 4 000 r/min 250 Nm @ 1 500 ~ 2 750 r/min  6-speed manual                                                                                                   |  |  |  |  |  |  |  |  |  |
| Max. power             | @ 6 000 r/min        | @ 6 000 r/min                     |                                                                                                                                                                                   |  |  |  |  |  |  |  |  |  |
| May targue             | 113.8 Nm             | 172 Nm                            | 1493 85 kW (116 PS) @ 4 000 r/min 250 Nm @ 1500 ~ 2750 r/min 6-speed manual  pring  195 / 65 R15 (D=380.2 mm) Steel (S+)  215 / 60 R16 (D=405.6 mm) Diamond cut alloy (SX, SX(O)) |  |  |  |  |  |  |  |  |  |
| Max. torque            | @ 4 000 r/min        | @ 1500 ~ 4 000 r/min              | /min       @ 4 000 r/min         250 Nm       00 r/min         00 r/min       @ 1500 ~ 2750 r/min         anual       6-speed manual         OCT                                  |  |  |  |  |  |  |  |  |  |
| Transmission           |                      |                                   |                                                                                                                                                                                   |  |  |  |  |  |  |  |  |  |
| Typo                   | 5 speed manual       | 6-speed manual                    | 6-speed manual                                                                                                                                                                    |  |  |  |  |  |  |  |  |  |
| Гуре                   | 5-speed manual       | 7-speed DCT                       |                                                                                                                                                                                   |  |  |  |  |  |  |  |  |  |
| Suspension             |                      |                                   |                                                                                                                                                                                   |  |  |  |  |  |  |  |  |  |
| Front                  | 1                    | McPherson strut with coil sprinថ្ | 9                                                                                                                                                                                 |  |  |  |  |  |  |  |  |  |
| Rear                   | Coupl                | ed torsion beam axle with coil    | spring                                                                                                                                                                            |  |  |  |  |  |  |  |  |  |
| Brakes                 |                      |                                   |                                                                                                                                                                                   |  |  |  |  |  |  |  |  |  |
| Front                  |                      | Disc                              |                                                                                                                                                                                   |  |  |  |  |  |  |  |  |  |
| Rear                   |                      | Disc<br>Drum                      |                                                                                                                                                                                   |  |  |  |  |  |  |  |  |  |
| Гуге                   |                      |                                   |                                                                                                                                                                                   |  |  |  |  |  |  |  |  |  |
|                        |                      | 215 / 60 R16                      | 105 / 65 R15                                                                                                                                                                      |  |  |  |  |  |  |  |  |  |
|                        | 195 / 65 R15         | (D=405.6 mm)                      |                                                                                                                                                                                   |  |  |  |  |  |  |  |  |  |
|                        | (D=380.2 mm) Steel   | Styled wheel                      | ·                                                                                                                                                                                 |  |  |  |  |  |  |  |  |  |
|                        | (E, E+, S, S+, S(O), | (Executive, S(O))                 | Steet (S+)                                                                                                                                                                        |  |  |  |  |  |  |  |  |  |
|                        | S(O)+, S(O) Knight,  | 215 / 60 R16                      | 1 493 85 kW (116 PS) @ 4 000 r/min 250 Nm @ 1 500 ~ 2 750 r/min 6-speed manual  gspring  195 / 65 R15 (D=380.2 mm) Steel (S+)  215 / 60 R16 (D=405.6 mm) Diamond cut alloy        |  |  |  |  |  |  |  |  |  |
| Size                   | S(O)+ Adventure,     | (D=405.6 mm)                      | 215 / 60 R16                                                                                                                                                                      |  |  |  |  |  |  |  |  |  |
|                        | SX, SX Knight,       | Diamond Cut Alloy                 | (D=405.6 mm)                                                                                                                                                                      |  |  |  |  |  |  |  |  |  |
|                        | SX Executive,        | (SX(O)), Black Alloy              | Diamond cut alloy                                                                                                                                                                 |  |  |  |  |  |  |  |  |  |
|                        | SX Adventure)        | (SX(O) Knight,                    | (SX, SX(O))                                                                                                                                                                       |  |  |  |  |  |  |  |  |  |
|                        |                      | SX(O) Adventure)                  |                                                                                                                                                                                   |  |  |  |  |  |  |  |  |  |
| Spare tyre             | 195/ 6               | 55 R15 (D=380.2 mm) Steel (all t  | crims)                                                                                                                                                                            |  |  |  |  |  |  |  |  |  |

#### **Dimensions**

^^with roof rails