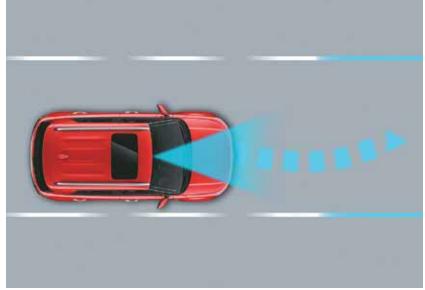

### Level 1 ADAS. 1st in segment

Advanced Driver Assistance System (ADAS) uses automated sensing technology to detect obstacles on the road & respond with countermeasures for impact avoidance. Thus offering comprehensive protection on the road. The new Hyundai VENUE comes with cutting-edge autonomous level 1 ADAS system for a smart & intuitive driving experience.

Forward Collision Warning (FCW)

Lane Departure Warning (LDW)

Forward Collision - Avoidance Assist - Car (FCA-Car) & Forward Collision Warning (FCW)

Forward Collision - Avoidance Assist - Pedestrian (FCA-Ped) Forward Collision - Avoidance Assist - Cycle (FCA-Cyl)

High Beam Assist (HBA)

Lane Keeping Assist (LKA)

Lane Following Assist (LFA)

Driver Attention Warning (DAW)

Leading Vehicle Departure Alert (LVDA)