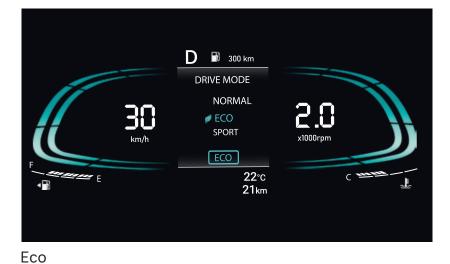

#### **Drive mode themes:**

Sport

#### **Drive modes:**

Get wherever you need to go with ease. Pick your driving mode and let the VENUE do the rest.

**Eco:** The new VENUE already comes with impressive mileage and driving in ECO mode can help increase even that.

Normal

**Normal:** This is your happy place. The normal mode sits squarely between the performance of the SPORT and efficiency of ECO. Delivering a effortlessly relaxed performance that's perfect for everyday driving. **Sport:** When the exhilaration or the drive needs to match the acceleration, switch to SPORT mode. The new VENUE responds with an enthusiastic energy that adds a little extra jump to the already lit drive.