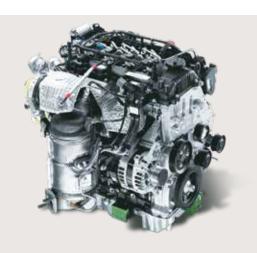

# An exhilarating drive, like nothing else.

It's not just about getting from one place to another, it's about getting there in style. The new Hyundai VENUE puts the fun into driving. At the heart of the new Hyundai VENUE sits a finely tuned engine that delivers the perfect blend of performance and efficiency for that heart thumping driving experience. To put it simply, it's a lit drive!

#### Kappa 1.2 | MPi petrol

Max power **61**kW (83 PS) @ 6 000 r/min

Max torque **113.8** Nm @ 4 000 r/min

#### Kappa 1.0 | Turbo GDi petrol

Max power **88.3** kW (120 PS) @ 6 000 r/min

Max torque **172** Nm @ 1500-4 000 r/min

#### U2 1.5 | CRDi VGT diesel

Max power **85** kW (116 PS) @ 4 000 r/min

Max torque **250** Nm @ 1500-2750 r/min