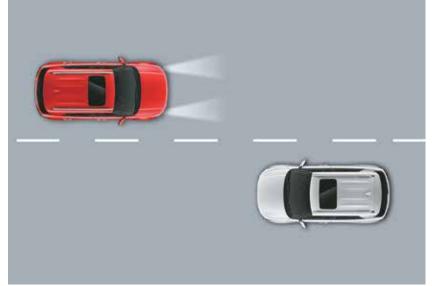

High Beam Assist (HBA)

Lane Keeping Assist (LKA)

Lane Following Assist (LFA)

Driver Attention Warning (DAW)

Leading Vehicle Departure Alert (LVDA)