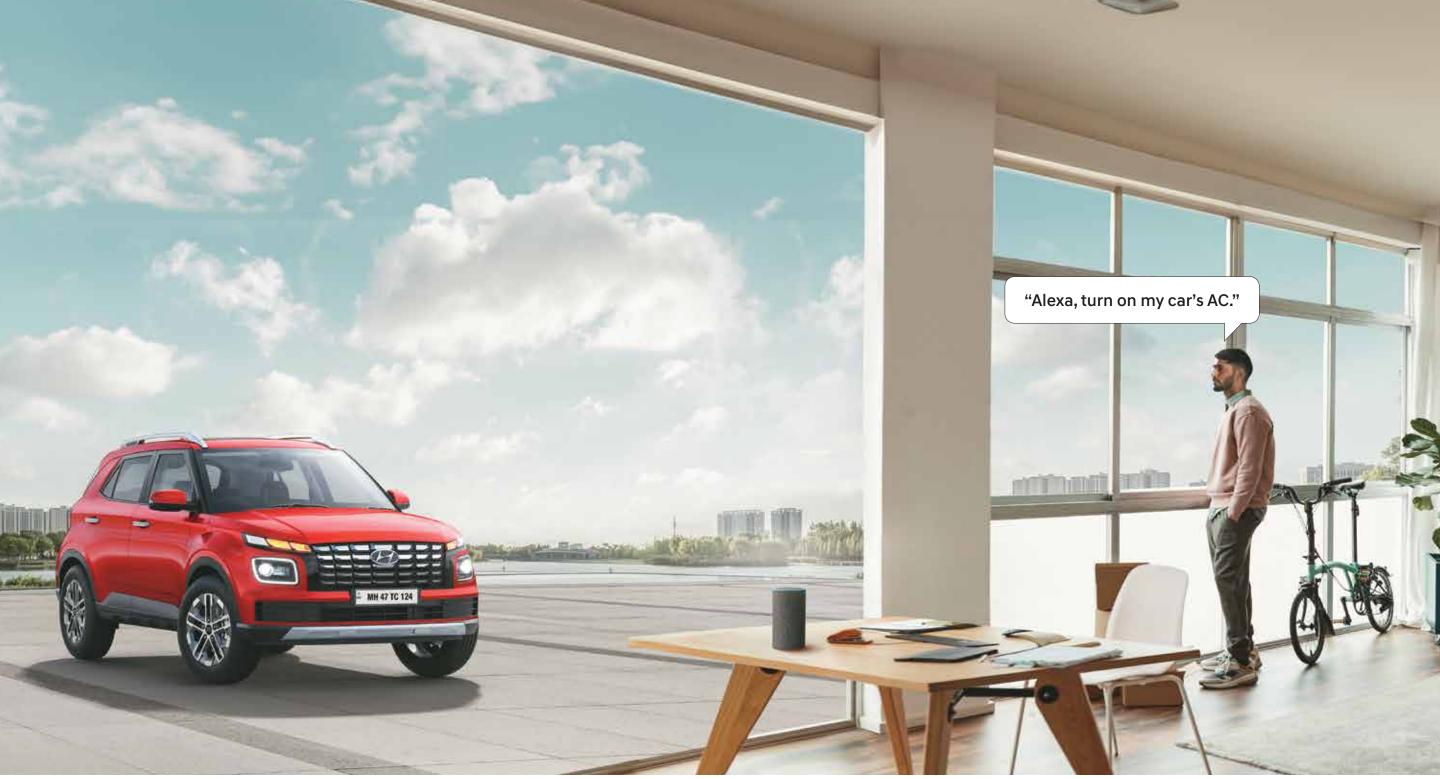

### 1st in segment

Power driver seat - 4 way

Smart electric sunroof

Ambient lighting

Digital cluster with colour TFT MID

Home to car (H2C) with Alexa^^ (Best in segment)

# Stay connected to the Lit life.

The new Hyundai VENUE is designed to keep you connected to both your car, and the world around you. Between the Alexa and the 60+ feature-loaded Bluelink, you've got everything you need to make your drives lit and exciting.