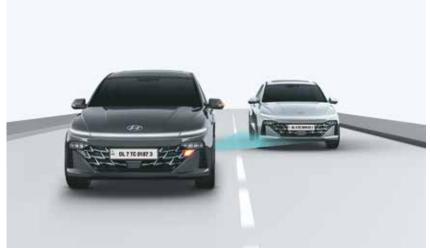

### Level 2 ADAS.

Advanced Driver Assistance System (ADAS) uses automated sensing technology with radars, sensors and cameras to detect obstacles on the road & respond with countermeasures for impact avoidance. Thus, offering comprehensive protection on the road. Hyundai VERNA comes with cutting-edge autonomous level 2 ADAS system for a smart & intuitive driving experience.

Lane Following Assist (LFA)

High Beam Assist (HBA)

Leading Vehicle Departure Alert (LVDA)

Rear Cross - Traffic Collision - Avoidance Assist (RCCA) & Rear Cross - Traffic Collision Warning (RCCW)

6 Airbags-standard