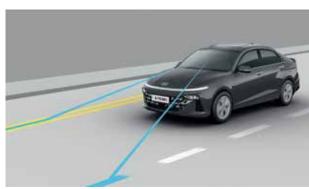

### Level 2 ADAS.

Advanced Driver Assistance System (ADAS) uses automated sensing technology with radars, sensors and cameras to detect obstacles on the road & respond with countermeasures for impact avoidance. Thus, offering comprehensive protection on the road. Hyundai VERNA comes with cutting-edge autonomous level 2 ADAS system for a smart & intuitive driving experience.

Blind-spot Collision - Avoidance Assist (BCA) & Blind-spot Collision Warning (BCW)

Lane Keeping Assist (LKA)

Lane Departure Warning (LDW)

Driver Attention Warning (DAW)

Safe Exit Warning (SEW)

Smart Cruise Control With Stop & Go (SCC with S&G)