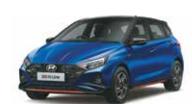

# VERNA

One look at the Hyundai VERNA and you know it's something that this world has never seen before. There is a mesmerising mystical magnetism and sensuous sportiness in its futuristic design that is truly tantalising. Complimented with a chiselled aerodynamic frame that gives it a furiously fast look. It can best be described in two words.

Futuristic. Ferocious.

## Futuristic.

The futuristic styling of Hyundai VERNA challenges the norm. A dramatic silhouette subdivided by prominent character lines give it a powerful appeal. The sporty hood design has an imposing presence on the road that is impossible to ignore.

## Ferocious.

The 1.5 I Turbo under the hood is a finely tuned beast waiting to be unleashed at the push of a pedal. The responsiveness and the aerodynamic styling combine to deliver a truly thrilling drive. Hyundai VERNA not only looks fast, it drives even faster.