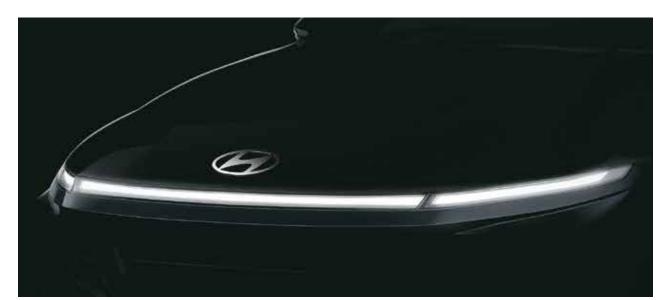

## Looks that demand your attention.

The striking looks of Hyundai VERNA are a true delight to the eyes. The front horizon LED positioning lamp doesn't just glow, it positively gleams. Hyundai VERNA's fastback design gives visual expression to its exemplary aerodynamics like no other. And it continues to impress till the last glance with its parametric connected LED tail lamps.

Horizon LED positioning lamp & DRLs

Black chrome parametric grille

Parametric connected LED tail lamps

LED headlamps with cornering lamps