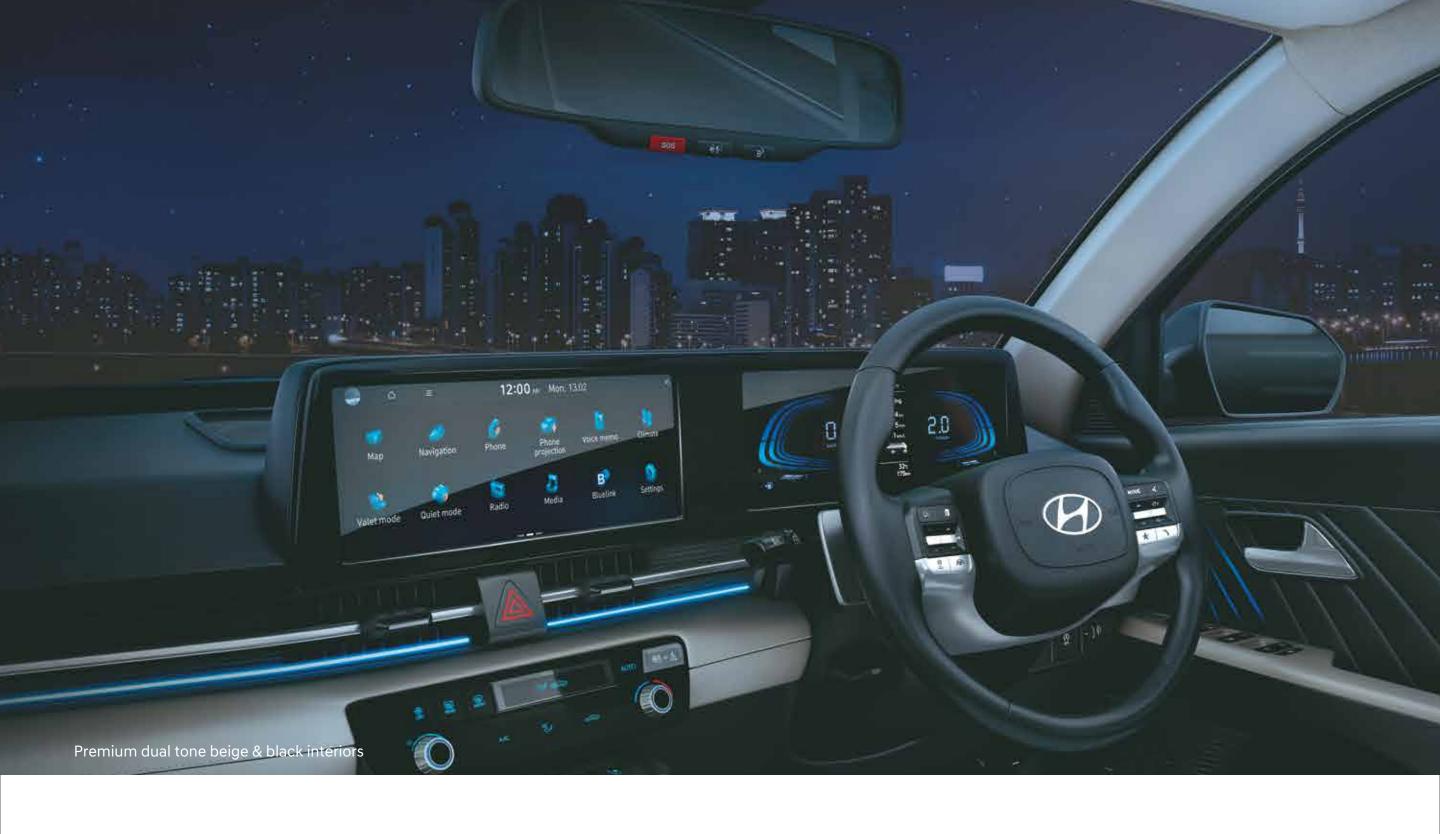

## The inner workings of a masterpiece.

The interior of Hyundai VERNA smoothly blends luxury with modern technology. The meticulously crafted interiors with leather seats evokes a strong sense of elegant refinement. The front ventilated & heated seats and power driver seat add to the sensory experience of contemporary luxury.

Front ventilated & heated seats

Smart trunk

Voice enabled smart electric sunroof

Rear manual curtain

Power driver seat

Smart key with push button start

Integrated 26.03 cm (10.25") HD audio video navigation system & digital cluster with color TFT MID

## At the edge of tech.

Hyundai VERNA roars to life with your voice using Home to car with Alexa. Once you step inside, everything is ergonomically arranged to provide a haven of tranquillity and order with an advanced seamlessly integrated 26.03 cm (10.25") HD audio video navigation system & digital cluster with color TFT MID. Add switchable type infotainment & climate controller and 65+ Bluelink connected features to that, and you get a sedan that is designed for an efficient drive.

Bose premium sound 8 speaker system

Wired to wireless adapter

Switchable type infotainment & climate controller

Home to car (H2C) with Alexa