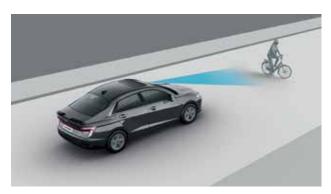

### Level 2 ADAS.

Advanced Driver Assistance System (ADAS) uses automated sensing technology with radars, sensors and cameras to detect obstacles on the road & respond with countermeasures for impact avoidance. Thus, offering comprehensive protection on the road. Hyundai VERNA comes with cutting-edge autonomous level 2 ADAS system for a smart & intuitive driving experience.

Forward Collision - Avoidance Assist - Car (FCA-Car)& Forward Collision Warning (FCW)

Forward Collision - Avoidance Assist - Pedestrian (FCA-Ped)

Forward Collision
- Avoidance Assist - Cycle (FCA-Cyl)

Forward Collision - Avoidance Assist - Junction Turning (FCA-JT)