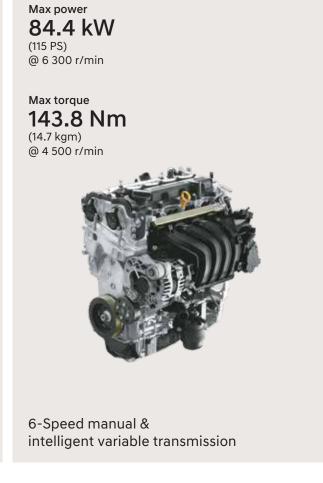

#### 1.5 | MPi Petrol

transmission (DCT)

6-Speed manual transmission (MT)

Intelligent variable transmission (IVT)

### **Technical specifications**

| Items                  | 1.5   MPi petrol                                      | 1.5 l Turbo GDi petrol          |  |  |  |  |
|------------------------|-------------------------------------------------------|---------------------------------|--|--|--|--|
| Dimensions             |                                                       |                                 |  |  |  |  |
| Overall length (mm)    | 4 535                                                 |                                 |  |  |  |  |
| Overall width (mm)     | 1765                                                  |                                 |  |  |  |  |
| Overall height (mm)    | 1 475                                                 |                                 |  |  |  |  |
| Wheelbase (mm)         | 2 670                                                 |                                 |  |  |  |  |
| Fuel tank capacity (I) | 45                                                    |                                 |  |  |  |  |
| Engine                 |                                                       |                                 |  |  |  |  |
| Configuration          | 4 Cylinder                                            | 4 Cylinder                      |  |  |  |  |
| Displacement (cm³)     | 1 497                                                 | 1 482                           |  |  |  |  |
| Max. power             | 84.4 kW (115 PS) @ 6 300 r/min                        | 117.5 kW (160 PS) @ 5 500 r/min |  |  |  |  |
| Max. torque (kgm/rpm)  | 143.8 Nm (14.7 kgm)                                   | 253 Nm (25.8 kgm)               |  |  |  |  |
| maxi torquo (ngm/pm/   | @ 4 500 r/min                                         | @ 1 500~3 500 r/min             |  |  |  |  |
| Transmission           |                                                       |                                 |  |  |  |  |
| Туре                   | 6-Speed manual & IVT                                  | 6-Speed manual & 7-Speed DC     |  |  |  |  |
| Suspension             |                                                       |                                 |  |  |  |  |
| Front                  | McPherson strut with coil spring                      |                                 |  |  |  |  |
| Rear                   | Coupled torsion be                                    | eam axle                        |  |  |  |  |
| Shock absorber         | Gas type                                              |                                 |  |  |  |  |
| Brakes                 |                                                       |                                 |  |  |  |  |
| Front                  | Disc                                                  |                                 |  |  |  |  |
| Rear                   | Drum (EX, S, SX, SX(O)) / Disc (SX(O) Turbo DCT)      |                                 |  |  |  |  |
| Tyre                   |                                                       |                                 |  |  |  |  |
|                        | 185/65 R15 (D=380.2 mm) Steel (EX)                    |                                 |  |  |  |  |
| Size                   | 185/65 R15 (D=380.2 mm) Alloy (S)                     |                                 |  |  |  |  |
| 5120                   | 205/55 R16 (D=405.6 mm) Diamond cut alloy (SX, SX(O)) |                                 |  |  |  |  |
|                        | 205/55 R16 (D=405.6 mm) B                             | Black alloy (Turbo)             |  |  |  |  |
| Spare tyre             | 185/65 R15 (D=380.2 mm) Steel (All trims)             |                                 |  |  |  |  |
| Туре                   | Tubeless                                              |                                 |  |  |  |  |