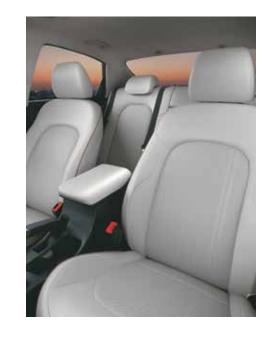

## Make room for more.

Hyundai VERNA impresses with design and comfort features rich in unconventional ideas and characterised by great attention to detail. Imagine enhanced luxury and generous sense of spaciousness with the best in segment wheelbase that allows for extra legroom and an expansive cabin space.

Dark chrome front grille

Longest wheelbase in the segment-2 670 mm