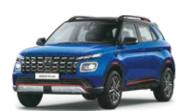

# VERNA

One look at the Hyundai VERNA and you know it's something that this world has never seen before. There is a mesmerising mystical magnetism and sensuous sportiness in its futuristic design that is truly tantalising. Complimented with a chiselled aerodynamic frame that gives it a furiously fast look. It can best be described in two words.

Futuristic. Ferocious.

## Futuristic.

The futuristic styling of Hyundai VERNA challenges the norm. A dramatic silhouette subdivided by prominent character lines give it a powerful appeal. The sporty hood design has an imposing presence on the road that is impossible to ignore.

## Ferocious.

The 1.5 I Turbo under the hood is a finely tuned beast waiting to be unleashed at the push of a pedal. The responsiveness and the aerodynamic styling combine to deliver a truly thrilling drive. Hyundai VERNA not only looks fast, it drives even faster.

## Looks that demand your attention.

The striking looks of Hyundai VERNA are a true delight to the eyes. The front horizon LED positioning lamp doesn't just glow, it positively gleams. Hyundai VERNA's fastback design gives visual expression to its exemplary aerodynamics like no other. And it continues to impress till the last glance with its parametric connected LED tail lamps.