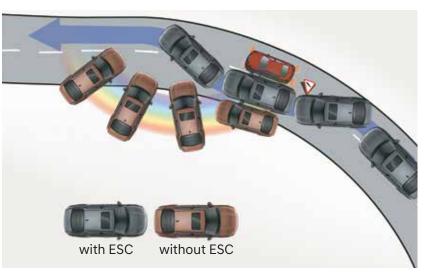

### Level 2 ADAS.

Advanced Driver Assistance System (ADAS) uses automated sensing technology with radars, sensors and cameras to detect obstacles on the road & respond with countermeasures for impact avoidance. Thus, offering comprehensive protection on the road. Hyundai VERNA comes with cutting-edge autonomous level 2 ADAS system for a smart & intuitive driving experience.

## Safety at its core.

Hyundai VERNA packs in more than futuristic looks and power. With 65+ advanced safety features including 30 standard safety features, rest assured as you'll be safely transported in the lap of luxury.