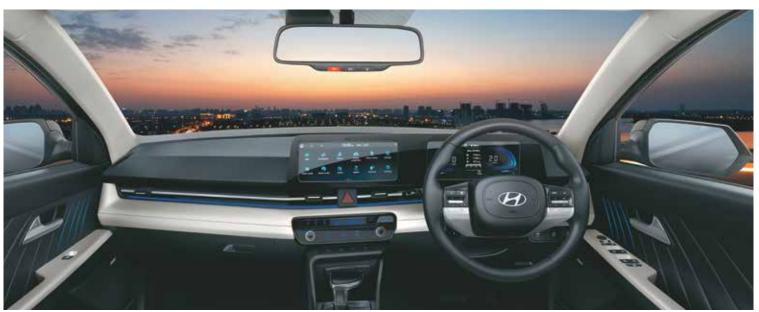

## The inner workings of a masterpiece.

The interior of Hyundai VERNA smoothly blends luxury with modern technology. The meticulously crafted interiors with leather seats evokes a strong sense of elegant refinement. The front ventilated & heated seats and power driver seat add to the sensory experience of contemporary luxury.

Front ventilated & heated seats

Smart trunk

Voice enabled smart electric sunroof

Rear manual curtain

Power driver seat

Smart key with push button start

Integrated 26.03 cm (10.25") HD audio video navigation system & digital cluster with color TFT MID

## At the edge of tech.

Hyundai VERNA roars to life with your voice using Home to car with Alexa. Once you step inside, everything is ergonomically arranged to provide a haven of tranquillity and order with an advanced seamlessly integrated 26.03 cm (10.25") HD audio video navigation system & digital cluster with color TFT MID. Add switchable type infotainment & climate controller and 65+ Bluelink connected features to that, and you get a sedan that is designed for an efficient drive.

Bose premium sound 8 speaker system

Wired to wireless adapter

Switchable type infotainment & climate controller

Home to car (H2C) with Alexa