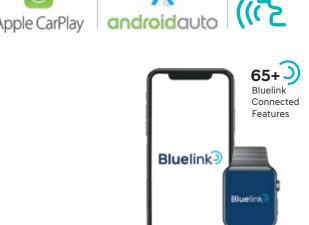

## At the edge of tech.

Hyundai VERNA roars to life with your voice using Home to car with Alexa. Once you step inside, everything is ergonomically arranged to provide a haven of tranquillity and order with an advanced seamlessly integrated 26.03 cm (10.25") HD audio video navigation system & digital cluster with color TFT MID. Add switchable type infotainment & climate controller and 65+ Bluelink connected features to that, and you get a sedan that is designed for an efficient drive.

Bose premium sound 8 speaker system

Wired to wireless adapter

Switchable type infotainment & climate controller

Home to car (H2C) with Alexa