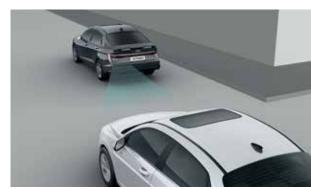

Blind-spot Collision - Avoidance Assist (BCA) & Blind-spot Collision Warning (BCW)

Lane Keeping Assist (LKA)

Lane Departure Warning (LDW)

Driver Attention Warning (DAW)

Safe Exit Warning (SEW)

Smart Cruise Control With Stop & Go (SCC with S&G)

Lane Following Assist (LFA)

High Beam Assist (HBA)

Leading Vehicle Departure Alert (LVDA)

Rear Cross - Traffic Collision - Avoidance Assist (RCCA) & Rear Cross - Traffic Collision Warning (RCCW)

6 Airbags-standard