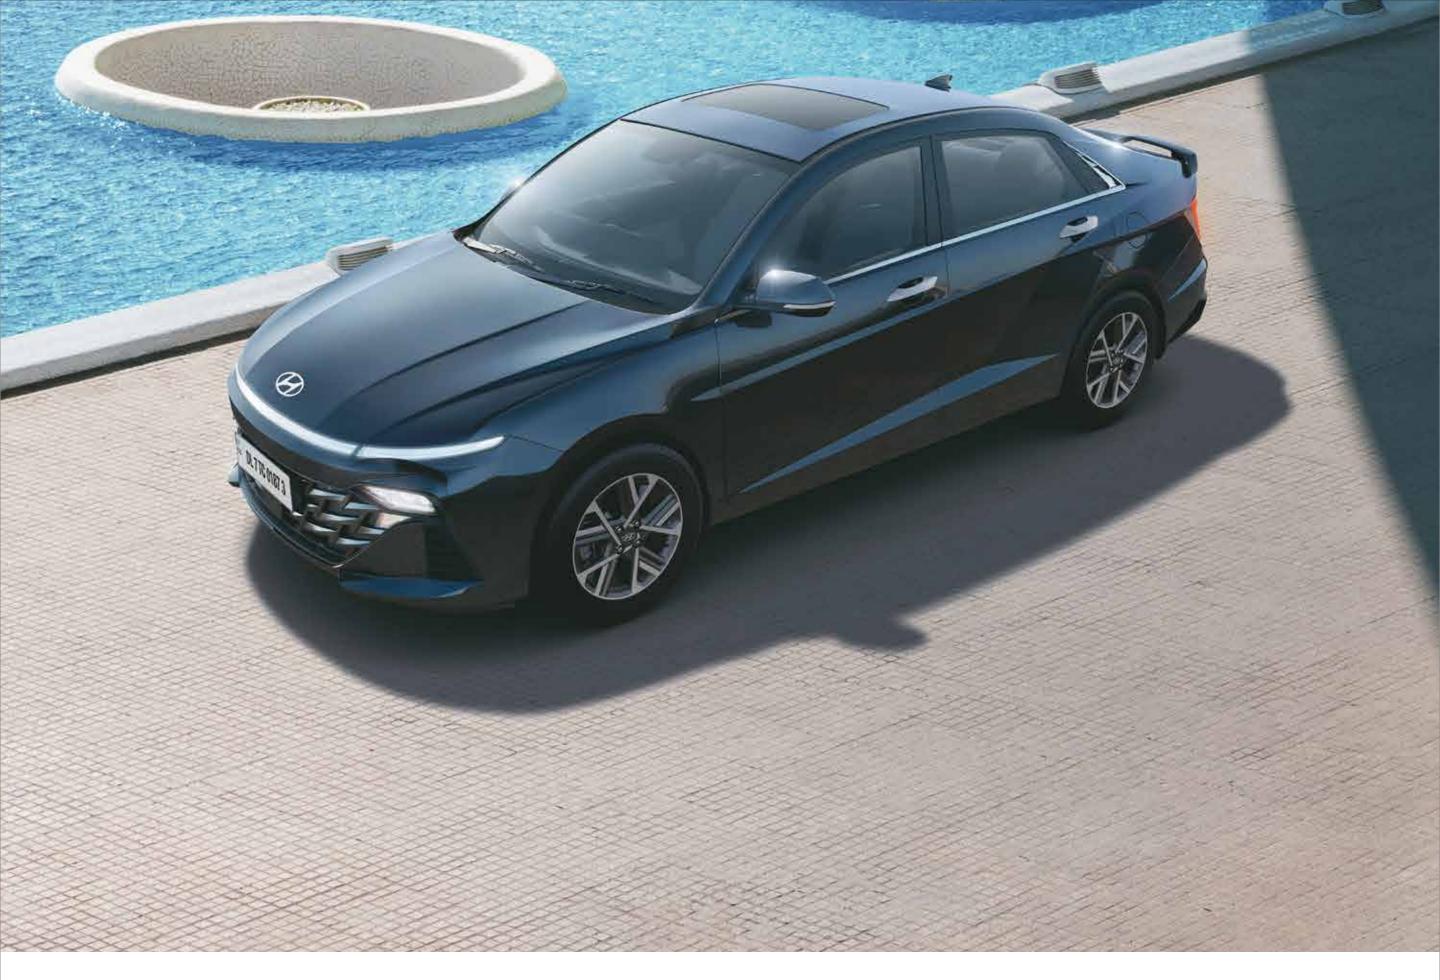

# VERNA

One look at the Hyundai VERNA and you know it's something that this world has never seen before. There is a mesmerising mystical magnetism and sensuous sportiness in its futuristic design that is truly tantalising. Complimented with a chiselled aerodynamic frame that gives it a furiously fast look. It can best be described in two words.

## Futuristic.

The futuristic styling of Hyundai VERNA challenges the norm. A dramatic silhouette subdivided by prominent character lines give it a powerful appeal. The sporty hood design has an imposing presence on the road that is impossible to ignore.