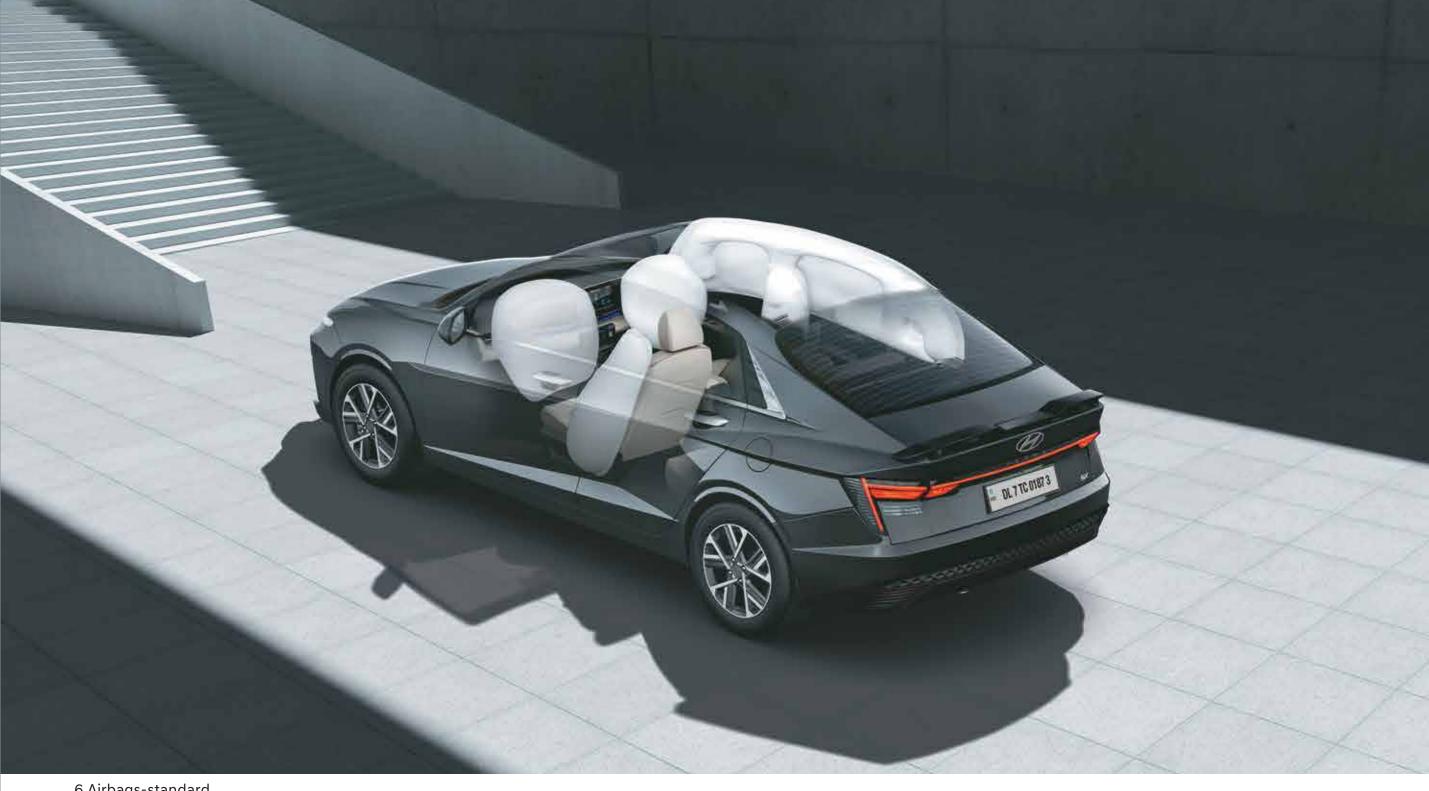

Lane Following Assist (LFA)

High Beam Assist (HBA)

Leading Vehicle Departure Alert (LVDA)

Rear Cross - Traffic Collision - Avoidance Assist (RCCA) & Rear Cross - Traffic Collision Warning (RCCW)

6 Airbags-standard

## Safety at its core.

Hyundai VERNA packs in more than futuristic looks and power. With 65+ advanced safety features including 30 standard safety features, rest assured as you'll be safely transported in the lap of luxury.