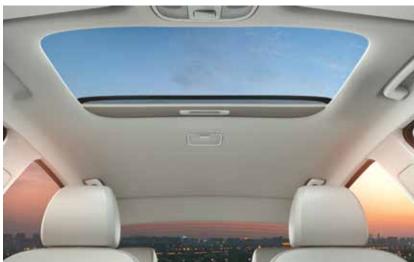

## The inner workings of a masterpiece.

The interior of Hyundai VERNA smoothly blends luxury with modern technology. The meticulously crafted interiors with leather seats evokes a strong sense of elegant refinement. The front ventilated & heated seats and power driver seat add to the sensory experience of contemporary luxury.

Front ventilated & heated seats

Smart trunk

Voice enabled smart electric sunroof

Rear manual curtain

Power driver seat

Smart key with push button start

Integrated 26.03 cm (10.25") HD audio video navigation system & digital cluster with color TFT MID