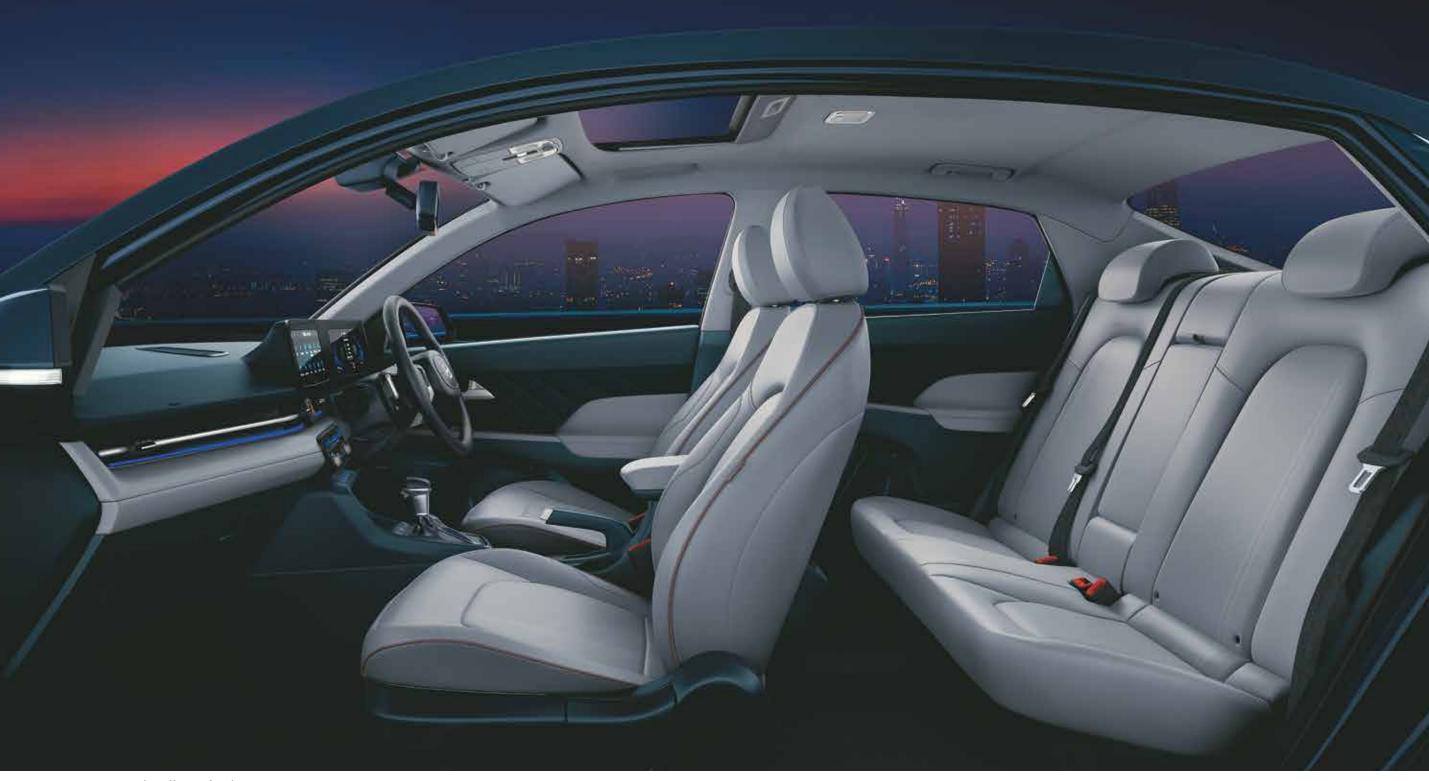

## The inner workings of a masterpiece.

The interior of Hyundai VERNA smoothly blends luxury with modern technology. The meticulously crafted interiors with leather seats evokes a strong sense of elegant refinement. The front ventilated & heated seats and power driver seat add to the sensory experience of contemporary luxury.

Front ventilated & heated seats

Smart trunk

Voice enabled smart electric sunroof

Rear manual curtain

Power driver seat

Smart key with push button start

Integrated 26.03 cm (10.25") HD audio video navigation system & digital cluster with color TFT MID

## At the edge of tech.

Hyundai VERNA roars to life with your voice using Home to car with Alexa. Once you step inside, everything is ergonomically arranged to provide a haven of tranquillity and order with an advanced seamlessly integrated 26.03 cm (10.25") HD audio video navigation system & digital cluster with color TFT MID. Add switchable type infotainment & climate controller and 65+ Bluelink connected features to that, and you get a sedan that is designed for an efficient drive.