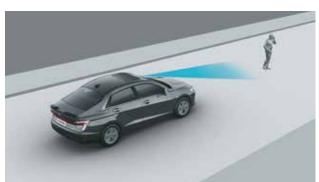

### Level 2 ADAS.

Advanced Driver Assistance System (ADAS) uses automated sensing technology with radars, sensors and cameras to detect obstacles on the road & respond with countermeasures for impact avoidance. Thus, offering comprehensive protection on the road. Hyundai VERNA comes with cutting-edge autonomous level 2 ADAS system for a smart & intuitive driving experience.

Forward Collision - Avoidance Assist - Car (FCA-Car)& Forward Collision Warning (FCW)

Forward Collision - Avoidance Assist - Pedestrian (FCA-Ped)

Forward Collision
- Avoidance Assist - Cycle (FCA-Cyl)

Forward Collision - Avoidance Assist - Junction Turning (FCA-JT)