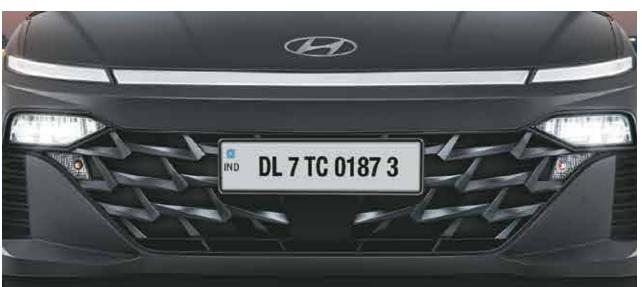

## Looks that demand your attention.

The striking looks of Hyundai VERNA are a true delight to the eyes. The front horizon LED positioning lamp doesn't just glow, it positively gleams. Hyundai VERNA's fastback design gives visual expression to its exemplary aerodynamics like no other. And it continues to impress till the last glance with its parametric connected LED tail lamps.

Horizon LED positioning lamp & DRLs

Black chrome parametric grille

Parametric connected LED tail lamps

LED headlamps with cornering lamps