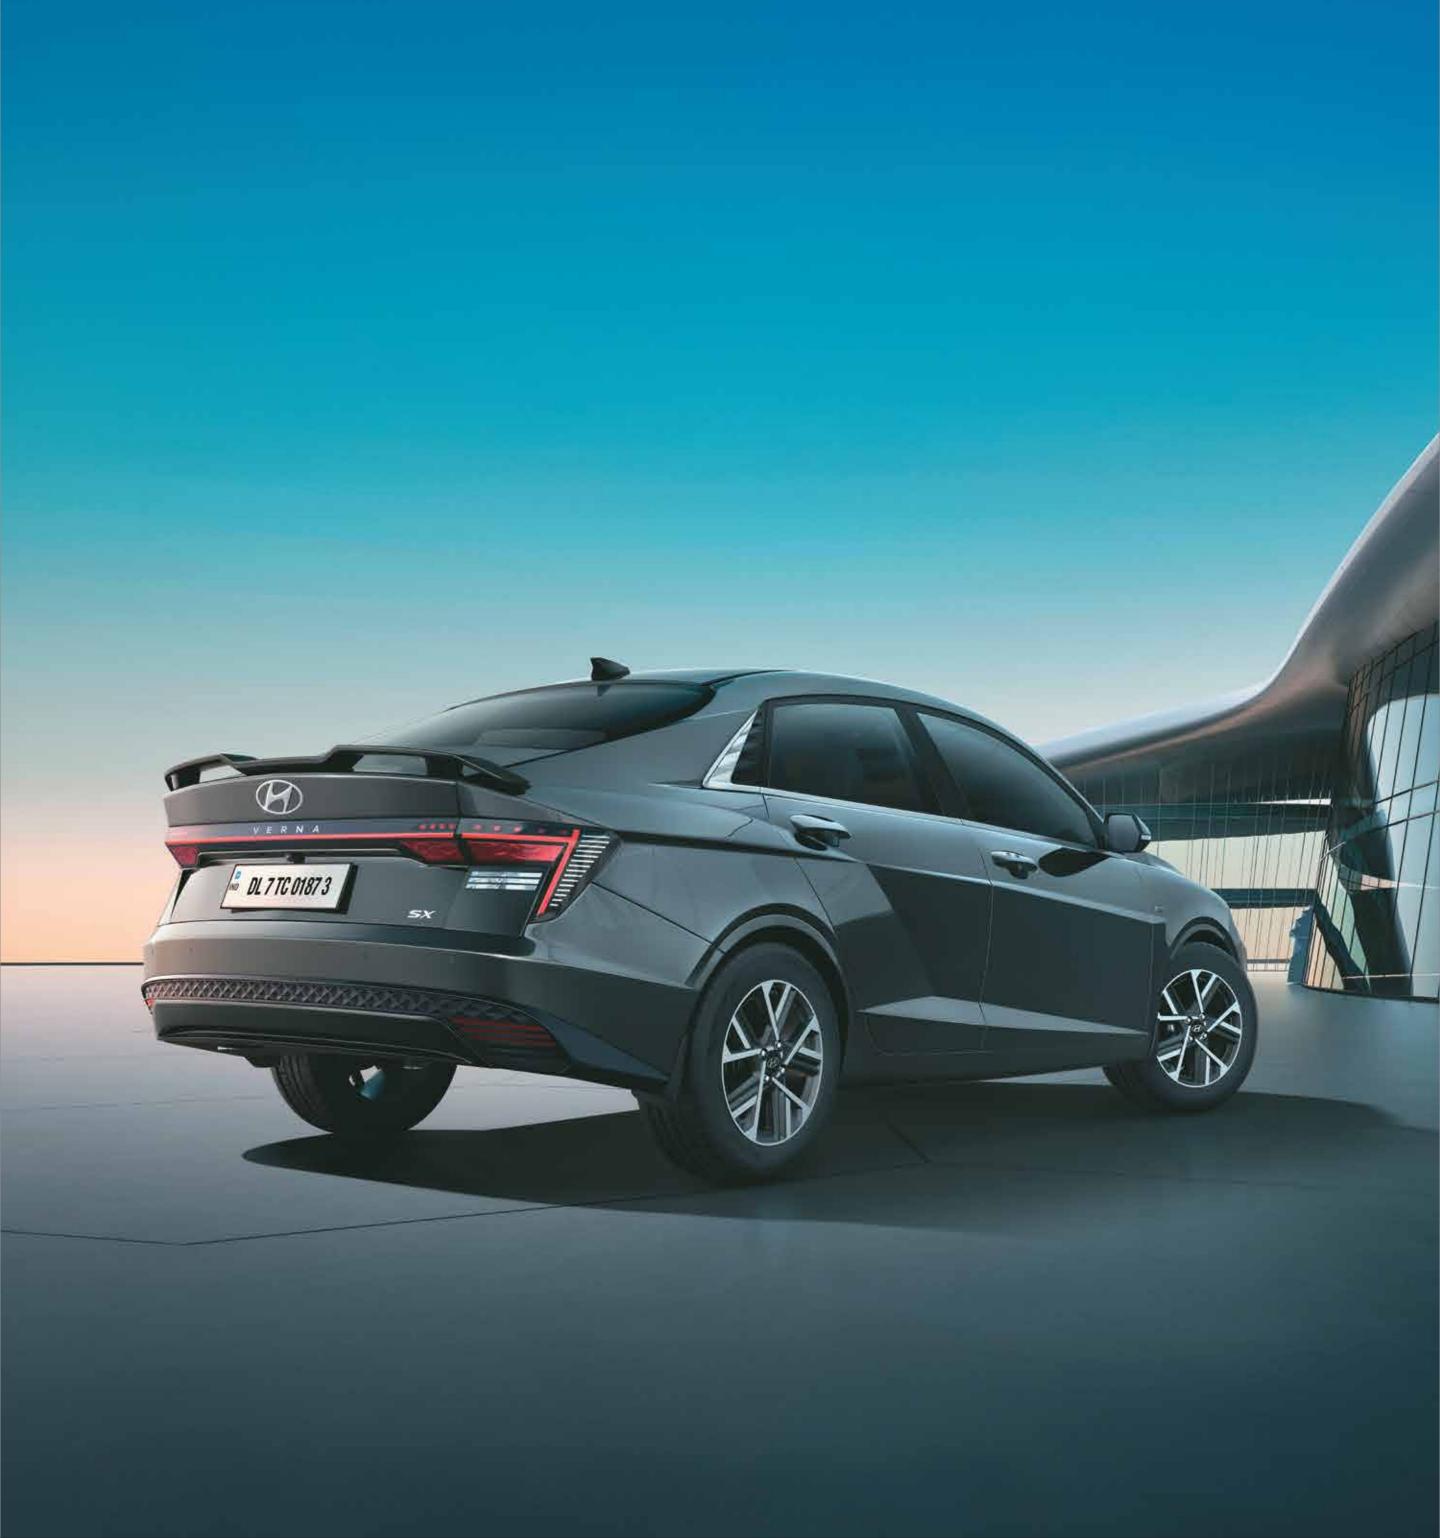

## Looks that demand your attention.

The striking looks of Hyundai VERNA are a true delight to the eyes. The front horizon LED positioning lamp doesn't just glow, it positively gleams. Hyundai VERNA's fastback design gives visual expression to its exemplary aerodynamics like no other. And it continues to impress till the last glance with its parametric connected LED tail lamps.

Horizon LED positioning lamp & DRLs

Black chrome parametric grille

Parametric connected LED tail lamps

LED headlamps with cornering lamps