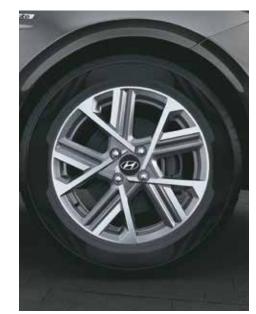

### 1.5 | Turbo GDi Petrol

R16 (D=405.6mm) Black alloys with red front brake calipers

### 1.5 | MPi Petrol

R16 (D=405.6mm) Diamond cut alloys

Premium dual tone beige & black interiors