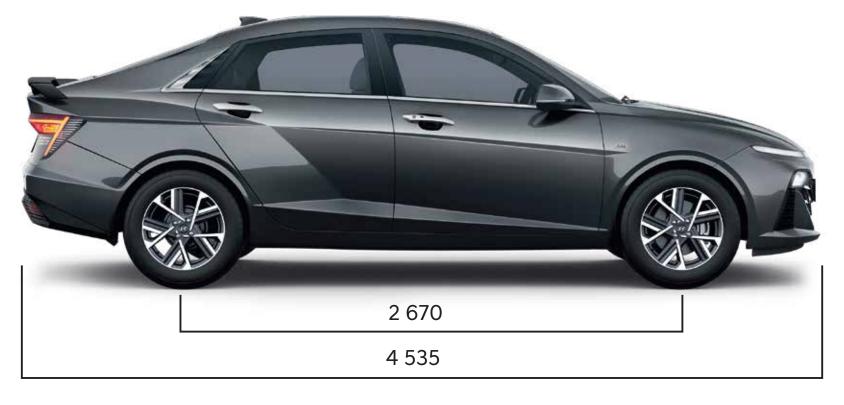

## Make room for more.

Hyundai VERNA impresses with design and comfort features rich in unconventional ideas and characterised by great attention to detail. Imagine enhanced luxury and generous sense of spaciousness with the best in segment wheelbase that allows for extra legroom and an expansive cabin space.

Dark chrome front grille

Longest wheelbase in the segment-2 670 mm

### **Technical specifications**

| Items                  | 1.5   MPi petrol                                      | 1.5 l Turbo GDi petrol          |  |  |  |  |
|------------------------|-------------------------------------------------------|---------------------------------|--|--|--|--|
| Dimensions             |                                                       |                                 |  |  |  |  |
| Overall length (mm)    | 4 535                                                 |                                 |  |  |  |  |
| Overall width (mm)     | 1765                                                  |                                 |  |  |  |  |
| Overall height (mm)    | 1 475                                                 |                                 |  |  |  |  |
| Wheelbase (mm)         | 2 670                                                 |                                 |  |  |  |  |
| Fuel tank capacity (I) | 45                                                    |                                 |  |  |  |  |
| Engine                 |                                                       |                                 |  |  |  |  |
| Configuration          | 4 Cylinder                                            | 4 Cylinder                      |  |  |  |  |
| Displacement (cm³)     | 1 497                                                 | 1 482                           |  |  |  |  |
| Max. power             | 84.4 kW (115 PS) @ 6 300 r/min                        | 117.5 kW (160 PS) @ 5 500 r/min |  |  |  |  |
| Max. torque (kgm/rpm)  | 143.8 Nm (14.7 kgm)                                   | 253 Nm (25.8 kgm)               |  |  |  |  |
| maxi torquo (ngm/pm/   | @ 4 500 r/min                                         | @ 1 500~3 500 r/min             |  |  |  |  |
| Transmission           |                                                       |                                 |  |  |  |  |
| Туре                   | 6-Speed manual & IVT                                  | 6-Speed manual & 7-Speed DC     |  |  |  |  |
| Suspension             |                                                       |                                 |  |  |  |  |
| Front                  | McPherson strut with coil spring                      |                                 |  |  |  |  |
| Rear                   | Coupled torsion be                                    | eam axle                        |  |  |  |  |
| Shock absorber         | Gas type                                              |                                 |  |  |  |  |
| Brakes                 |                                                       |                                 |  |  |  |  |
| Front                  | Disc                                                  |                                 |  |  |  |  |
| Rear                   | Drum (EX, S, SX, SX(O)) / Disc (SX(O) Turbo DCT)      |                                 |  |  |  |  |
| Tyre                   |                                                       |                                 |  |  |  |  |
|                        | 185/65 R15 (D=380.2 mm) Steel (EX)                    |                                 |  |  |  |  |
| Size                   | 185/65 R15 (D=380.2 mm) Alloy (S)                     |                                 |  |  |  |  |
| 5120                   | 205/55 R16 (D=405.6 mm) Diamond cut alloy (SX, SX(O)) |                                 |  |  |  |  |
|                        | 205/55 R16 (D=405.6 mm) B                             | Black alloy (Turbo)             |  |  |  |  |
| Spare tyre             | 185/65 R15 (D=380.2 mm) Steel (All trims)             |                                 |  |  |  |  |
| Туре                   | Tubeless                                              |                                 |  |  |  |  |

Dimensions unit: mm