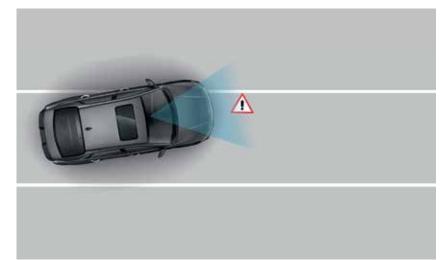

### Level 2 ADAS.

Advanced Driver Assistance System (ADAS) uses automated sensing technology with radars, sensors and cameras to detect obstacles on the road & respond with countermeasures for impact avoidance. Thus, offering comprehensive protection on the road. Hyundai VERNA comes with cutting-edge autonomous level 2 ADAS system for a smart & intuitive driving experience.

Blind-spot Collision - Avoidance Assist (BCA) & Blind-spot Collision Warning (BCW)

Lane Keeping Assist (LKA)

Lane Departure Warning (LDW)

Driver Attention Warning (DAW)

Safe Exit Warning (SEW)

Smart Cruise Control With Stop & Go (SCC with S&G)