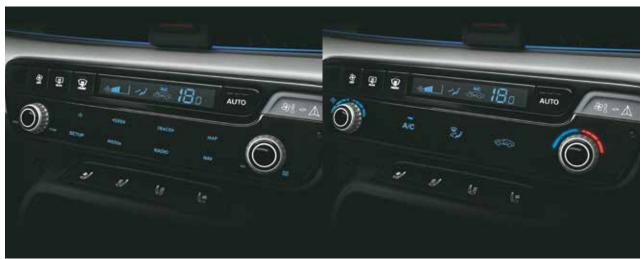

## At the edge of tech.

Hyundai VERNA roars to life with your voice using Home to car with Alexa. Once you step inside, everything is ergonomically arranged to provide a haven of tranquillity and order with an advanced seamlessly integrated 26.03 cm (10.25") HD audio video navigation system & digital cluster with color TFT MID. Add switchable type infotainment & climate controller and 65+ Bluelink connected features to that, and you get a sedan that is designed for an efficient drive.

Bose premium sound 8 speaker system

Wired to wireless adapter

Switchable type infotainment & climate controller

Home to car (H2C) with Alexa