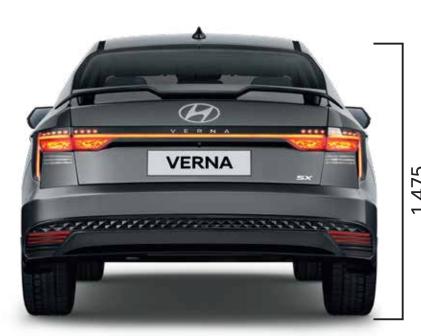

### **Technical specifications**

| Items                  | 1.5   MPi petrol                                      | 1.5 l Turbo GDi petrol          |  |  |  |  |
|------------------------|-------------------------------------------------------|---------------------------------|--|--|--|--|
| Dimensions             |                                                       |                                 |  |  |  |  |
| Overall length (mm)    | 4 535                                                 |                                 |  |  |  |  |
| Overall width (mm)     | 1765                                                  |                                 |  |  |  |  |
| Overall height (mm)    | 1 475                                                 |                                 |  |  |  |  |
| Wheelbase (mm)         | 2 670                                                 |                                 |  |  |  |  |
| Fuel tank capacity (I) | 45                                                    |                                 |  |  |  |  |
| Engine                 |                                                       |                                 |  |  |  |  |
| Configuration          | 4 Cylinder                                            | 4 Cylinder                      |  |  |  |  |
| Displacement (cm³)     | 1 497                                                 | 1 482                           |  |  |  |  |
| Max. power             | 84.4 kW (115 PS) @ 6 300 r/min                        | 117.5 kW (160 PS) @ 5 500 r/min |  |  |  |  |
| Max. torque (kgm/rpm)  | 143.8 Nm (14.7 kgm)                                   | 253 Nm (25.8 kgm)               |  |  |  |  |
| maxi torquo (ngm/pm/   | @ 4 500 r/min                                         | @ 1 500~3 500 r/min             |  |  |  |  |
| Transmission           |                                                       |                                 |  |  |  |  |
| Туре                   | 6-Speed manual & IVT                                  | 6-Speed manual & 7-Speed DC     |  |  |  |  |
| Suspension             |                                                       |                                 |  |  |  |  |
| Front                  | McPherson strut with coil spring                      |                                 |  |  |  |  |
| Rear                   | Coupled torsion be                                    | eam axle                        |  |  |  |  |
| Shock absorber         | Gas type                                              |                                 |  |  |  |  |
| Brakes                 |                                                       |                                 |  |  |  |  |
| Front                  | Disc                                                  |                                 |  |  |  |  |
| Rear                   | Drum (EX, S, SX, SX(O)) / Disc (SX(O) Turbo DCT)      |                                 |  |  |  |  |
| Tyre                   |                                                       |                                 |  |  |  |  |
|                        | 185/65 R15 (D=380.2 mm) Steel (EX)                    |                                 |  |  |  |  |
| Size                   | 185/65 R15 (D=380.2 mm) Alloy (S)                     |                                 |  |  |  |  |
| 5120                   | 205/55 R16 (D=405.6 mm) Diamond cut alloy (SX, SX(O)) |                                 |  |  |  |  |
|                        | 205/55 R16 (D=405.6 mm) B                             | Black alloy (Turbo)             |  |  |  |  |
| Spare tyre             | 185/65 R15 (D=380.2 mm) Steel (All trims)             |                                 |  |  |  |  |
| Туре                   | Tubeless                                              |                                 |  |  |  |  |

Dimensions unit: mm