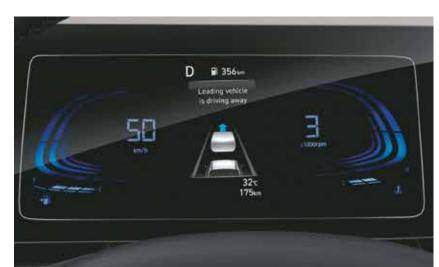

Lane Following Assist (LFA)

High Beam Assist (HBA)

Leading Vehicle Departure Alert (LVDA)

Rear Cross - Traffic Collision - Avoidance Assist (RCCA) & Rear Cross - Traffic Collision Warning (RCCW)

6 Airbags-standard