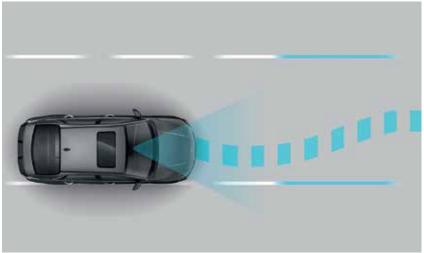

### Level 2 ADAS.

Advanced Driver Assistance System (ADAS) uses automated sensing technology with radars, sensors and cameras to detect obstacles on the road & respond with countermeasures for impact avoidance. Thus, offering comprehensive protection on the road. Hyundai VERNA comes with cutting-edge autonomous level 2 ADAS system for a smart & intuitive driving experience.

Forward Collision - Avoidance Assist - Car (FCA-Car)& Forward Collision Warning (FCW)

Forward Collision - Avoidance Assist - Pedestrian (FCA-Ped)

Forward Collision
- Avoidance Assist - Cycle (FCA-Cyl)

Forward Collision - Avoidance Assist - Junction Turning (FCA-JT)