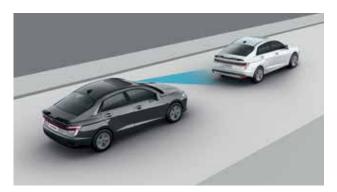

### Level 2 ADAS.

Advanced Driver Assistance System (ADAS) uses automated sensing technology with radars, sensors and cameras to detect obstacles on the road & respond with countermeasures for impact avoidance. Thus, offering comprehensive protection on the road. Hyundai VERNA comes with cutting-edge autonomous level 2 ADAS system for a smart & intuitive driving experience.

Forward Collision - Avoidance Assist - Car (FCA-Car)& Forward Collision Warning (FCW)

Forward Collision - Avoidance Assist - Pedestrian (FCA-Ped)

Forward Collision
- Avoidance Assist - Cycle (FCA-Cyl)

Forward Collision - Avoidance Assist - Junction Turning (FCA-JT)