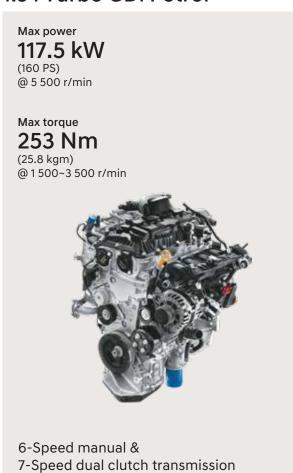

## Ferocious.

The 1.5 I Turbo under the hood is a finely tuned beast waiting to be unleashed at the push of a pedal. The responsiveness and the aerodynamic styling combine to deliver a truly thrilling drive. Hyundai VERNA not only looks fast, it drives even faster.

#### 1.5 | Turbo GDi Petrol

### **Technical specifications**

| Items                  | 1.5   MPi petrol                                      | 1.5 l Turbo GDi petrol          |  |  |  |  |
|------------------------|-------------------------------------------------------|---------------------------------|--|--|--|--|
| Dimensions             |                                                       |                                 |  |  |  |  |
| Overall length (mm)    | 4 535                                                 |                                 |  |  |  |  |
| Overall width (mm)     | 1765                                                  |                                 |  |  |  |  |
| Overall height (mm)    | 1 475                                                 |                                 |  |  |  |  |
| Wheelbase (mm)         | 2 670                                                 |                                 |  |  |  |  |
| Fuel tank capacity (I) | 45                                                    |                                 |  |  |  |  |
| Engine                 |                                                       |                                 |  |  |  |  |
| Configuration          | 4 Cylinder                                            | 4 Cylinder                      |  |  |  |  |
| Displacement (cm³)     | 1 497                                                 | 1 482                           |  |  |  |  |
| Max. power             | 84.4 kW (115 PS) @ 6 300 r/min                        | 117.5 kW (160 PS) @ 5 500 r/min |  |  |  |  |
| Max. torque (kgm/rpm)  | 143.8 Nm (14.7 kgm)                                   | 253 Nm (25.8 kgm)               |  |  |  |  |
| maxi torquo (ngm/pm/   | @ 4 500 r/min                                         | @ 1 500~3 500 r/min             |  |  |  |  |
| Transmission           |                                                       |                                 |  |  |  |  |
| Туре                   | 6-Speed manual & IVT                                  | 6-Speed manual & 7-Speed DC     |  |  |  |  |
| Suspension             |                                                       |                                 |  |  |  |  |
| Front                  | McPherson strut with coil spring                      |                                 |  |  |  |  |
| Rear                   | Coupled torsion be                                    | eam axle                        |  |  |  |  |
| Shock absorber         | Gas type                                              |                                 |  |  |  |  |
| Brakes                 |                                                       |                                 |  |  |  |  |
| Front                  | Disc                                                  |                                 |  |  |  |  |
| Rear                   | Drum (EX, S, SX, SX(O)) / Disc (SX(O) Turbo DCT)      |                                 |  |  |  |  |
| Tyre                   |                                                       |                                 |  |  |  |  |
|                        | 185/65 R15 (D=380.2 mm) Steel (EX)                    |                                 |  |  |  |  |
| Size                   | 185/65 R15 (D=380.2 mm) Alloy (S)                     |                                 |  |  |  |  |
| 5120                   | 205/55 R16 (D=405.6 mm) Diamond cut alloy (SX, SX(O)) |                                 |  |  |  |  |
|                        | 205/55 R16 (D=405.6 mm) B                             | Black alloy (Turbo)             |  |  |  |  |
| Spare tyre             | 185/65 R15 (D=380.2 mm) Steel (All trims)             |                                 |  |  |  |  |
| Туре                   | Tubeless                                              |                                 |  |  |  |  |