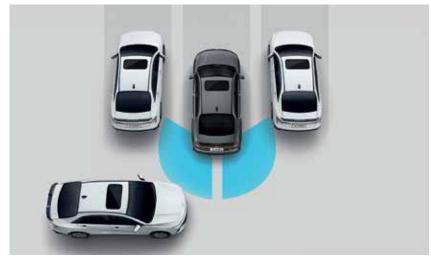

### Level 2 ADAS.

Advanced Driver Assistance System (ADAS) uses automated sensing technology with radars, sensors and cameras to detect obstacles on the road & respond with countermeasures for impact avoidance. Thus, offering comprehensive protection on the road. Hyundai VERNA comes with cutting-edge autonomous level 2 ADAS system for a smart & intuitive driving experience.

Forward Collision - Avoidance Assist - Car (FCA-Car)& Forward Collision Warning (FCW)

Forward Collision - Avoidance Assist - Pedestrian (FCA-Ped)

Forward Collision
- Avoidance Assist - Cycle (FCA-Cyl)

Forward Collision - Avoidance Assist - Junction Turning (FCA-JT)

Blind-spot Collision - Avoidance Assist (BCA) & Blind-spot Collision Warning (BCW)

Lane Keeping Assist (LKA)

Lane Departure Warning (LDW)

Driver Attention Warning (DAW)

Safe Exit Warning (SEW)

Smart Cruise Control With Stop & Go (SCC with S&G)

Lane Following Assist (LFA)

High Beam Assist (HBA)

Leading Vehicle Departure Alert (LVDA)

Rear Cross - Traffic Collision - Avoidance Assist (RCCA) & Rear Cross - Traffic Collision Warning (RCCW)

6 Airbags-standard