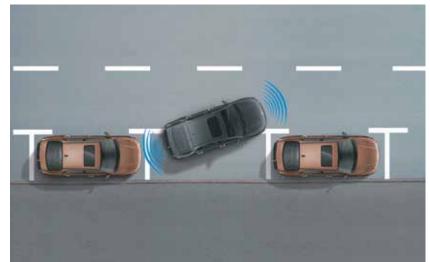

### Level 2 ADAS.

Advanced Driver Assistance System (ADAS) uses automated sensing technology with radars, sensors and cameras to detect obstacles on the road & respond with countermeasures for impact avoidance. Thus, offering comprehensive protection on the road. Hyundai VERNA comes with cutting-edge autonomous level 2 ADAS system for a smart & intuitive driving experience.

Forward Collision - Avoidance Assist - Car (FCA-Car)& Forward Collision Warning (FCW)

Forward Collision - Avoidance Assist - Pedestrian (FCA-Ped)

Forward Collision
- Avoidance Assist - Cycle (FCA-Cyl)

Forward Collision - Avoidance Assist - Junction Turning (FCA-JT)

Blind-spot Collision - Avoidance Assist (BCA) & Blind-spot Collision Warning (BCW)

Lane Keeping Assist (LKA)

Lane Departure Warning (LDW)

Driver Attention Warning (DAW)

Safe Exit Warning (SEW)

Smart Cruise Control With Stop & Go (SCC with S&G)

Lane Following Assist (LFA)

High Beam Assist (HBA)

Leading Vehicle Departure Alert (LVDA)

Rear Cross - Traffic Collision - Avoidance Assist (RCCA) & Rear Cross - Traffic Collision Warning (RCCW)

6 Airbags-standard