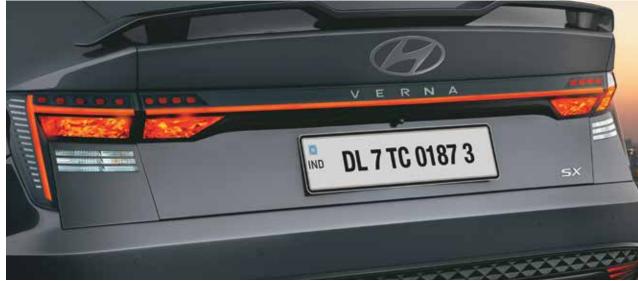

## Looks that demand your attention.

The striking looks of Hyundai VERNA are a true delight to the eyes. The front horizon LED positioning lamp doesn't just glow, it positively gleams. Hyundai VERNA's fastback design gives visual expression to its exemplary aerodynamics like no other. And it continues to impress till the last glance with its parametric connected LED tail lamps.

Horizon LED positioning lamp & DRLs

Black chrome parametric grille

Parametric connected LED tail lamps

LED headlamps with cornering lamps