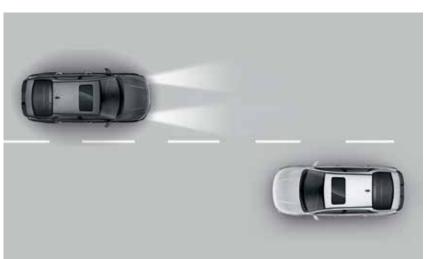

### Level 2 ADAS.

Advanced Driver Assistance System (ADAS) uses automated sensing technology with radars, sensors and cameras to detect obstacles on the road & respond with countermeasures for impact avoidance. Thus, offering comprehensive protection on the road. Hyundai VERNA comes with cutting-edge autonomous level 2 ADAS system for a smart & intuitive driving experience.

Lane Following Assist (LFA)

High Beam Assist (HBA)

Leading Vehicle Departure Alert (LVDA)

Rear Cross - Traffic Collision - Avoidance Assist (RCCA) & Rear Cross - Traffic Collision Warning (RCCW)

6 Airbags-standard