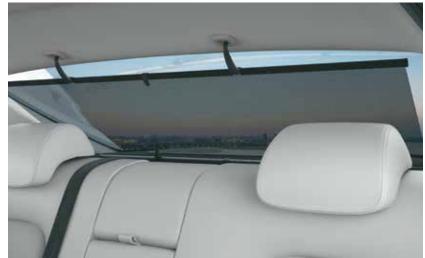

Front ventilated & heated seats

Smart trunk

Voice enabled smart electric sunroof

Rear manual curtain

Power driver seat

Smart key with push button start

Integrated 26.03 cm (10.25") HD audio video navigation system & digital cluster with color TFT MID