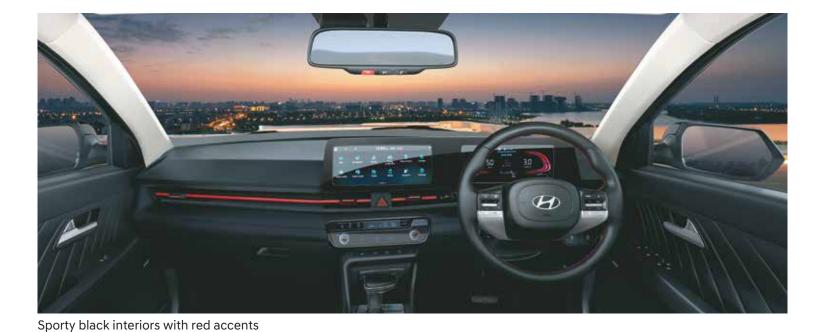

## The inner workings of a masterpiece.

The interior of Hyundai VERNA smoothly blends luxury with modern technology. The meticulously crafted interiors with leather seats evokes a strong sense of elegant refinement. The front ventilated & heated seats and power driver seat add to the sensory experience of contemporary luxury.

Front ventilated & heated seats

Smart trunk

Voice enabled smart electric sunroof

Rear manual curtain

Power driver seat

Smart key with push button start

Integrated 26.03 cm (10.25") HD audio video navigation system & digital cluster with color TFT MID

## At the edge of tech.

Hyundai VERNA roars to life with your voice using Home to car with Alexa. Once you step inside, everything is ergonomically arranged to provide a haven of tranquillity and order with an advanced seamlessly integrated 26.03 cm (10.25") HD audio video navigation system & digital cluster with color TFT MID. Add switchable type infotainment & climate controller and 65+ Bluelink connected features to that, and you get a sedan that is designed for an efficient drive.

Bose premium sound 8 speaker system

Wired to wireless adapter

Switchable type infotainment & climate controller

Home to car (H2C) with Alexa