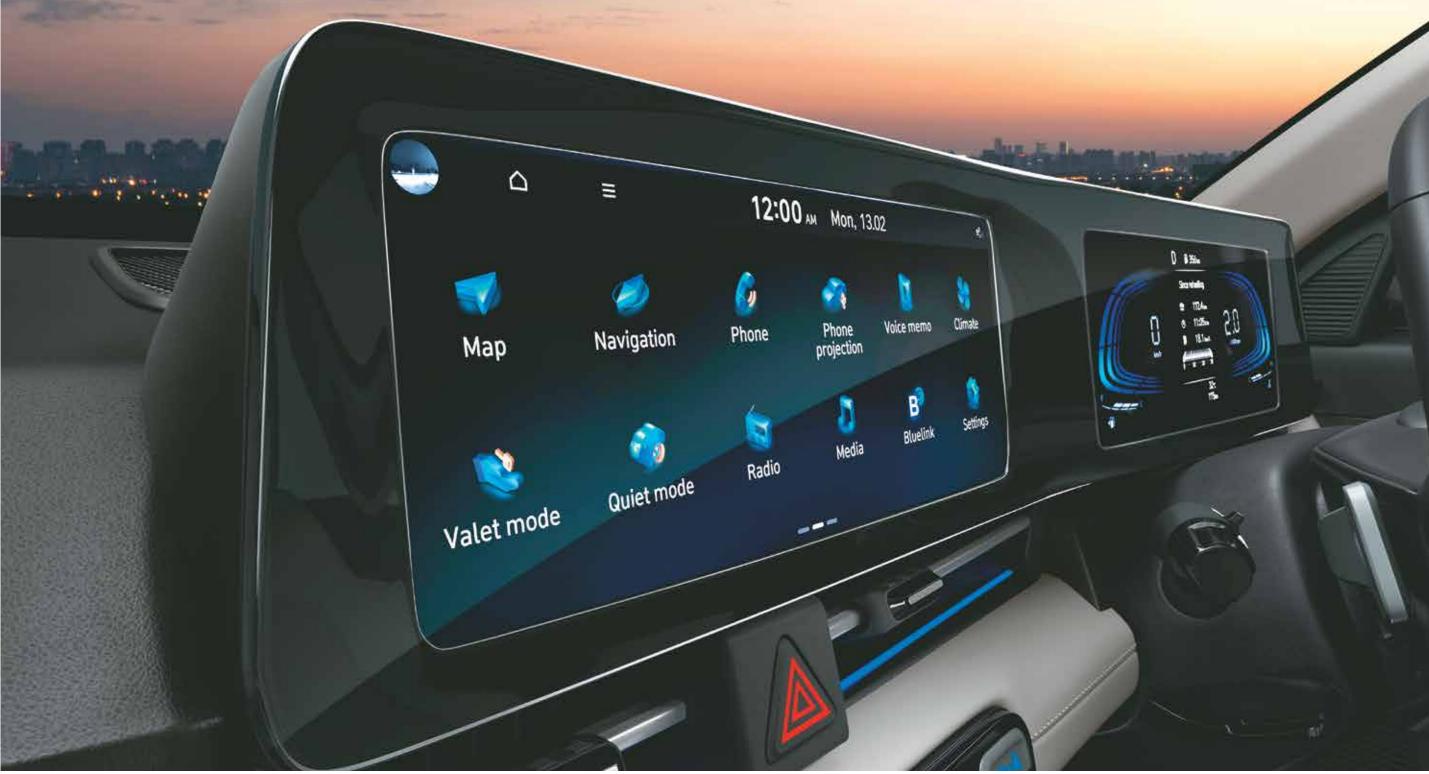

Front ventilated & heated seats

Smart trunk

Voice enabled smart electric sunroof

Rear manual curtain

Power driver seat

Smart key with push button start

Integrated 26.03 cm (10.25") HD audio video navigation system & digital cluster with color TFT MID

## At the edge of tech.

Hyundai VERNA roars to life with your voice using Home to car with Alexa. Once you step inside, everything is ergonomically arranged to provide a haven of tranquillity and order with an advanced seamlessly integrated 26.03 cm (10.25") HD audio video navigation system & digital cluster with color TFT MID. Add switchable type infotainment & climate controller and 65+ Bluelink connected features to that, and you get a sedan that is designed for an efficient drive.

Bose premium sound 8 speaker system

Wired to wireless adapter

Switchable type infotainment & climate controller

Home to car (H2C) with Alexa