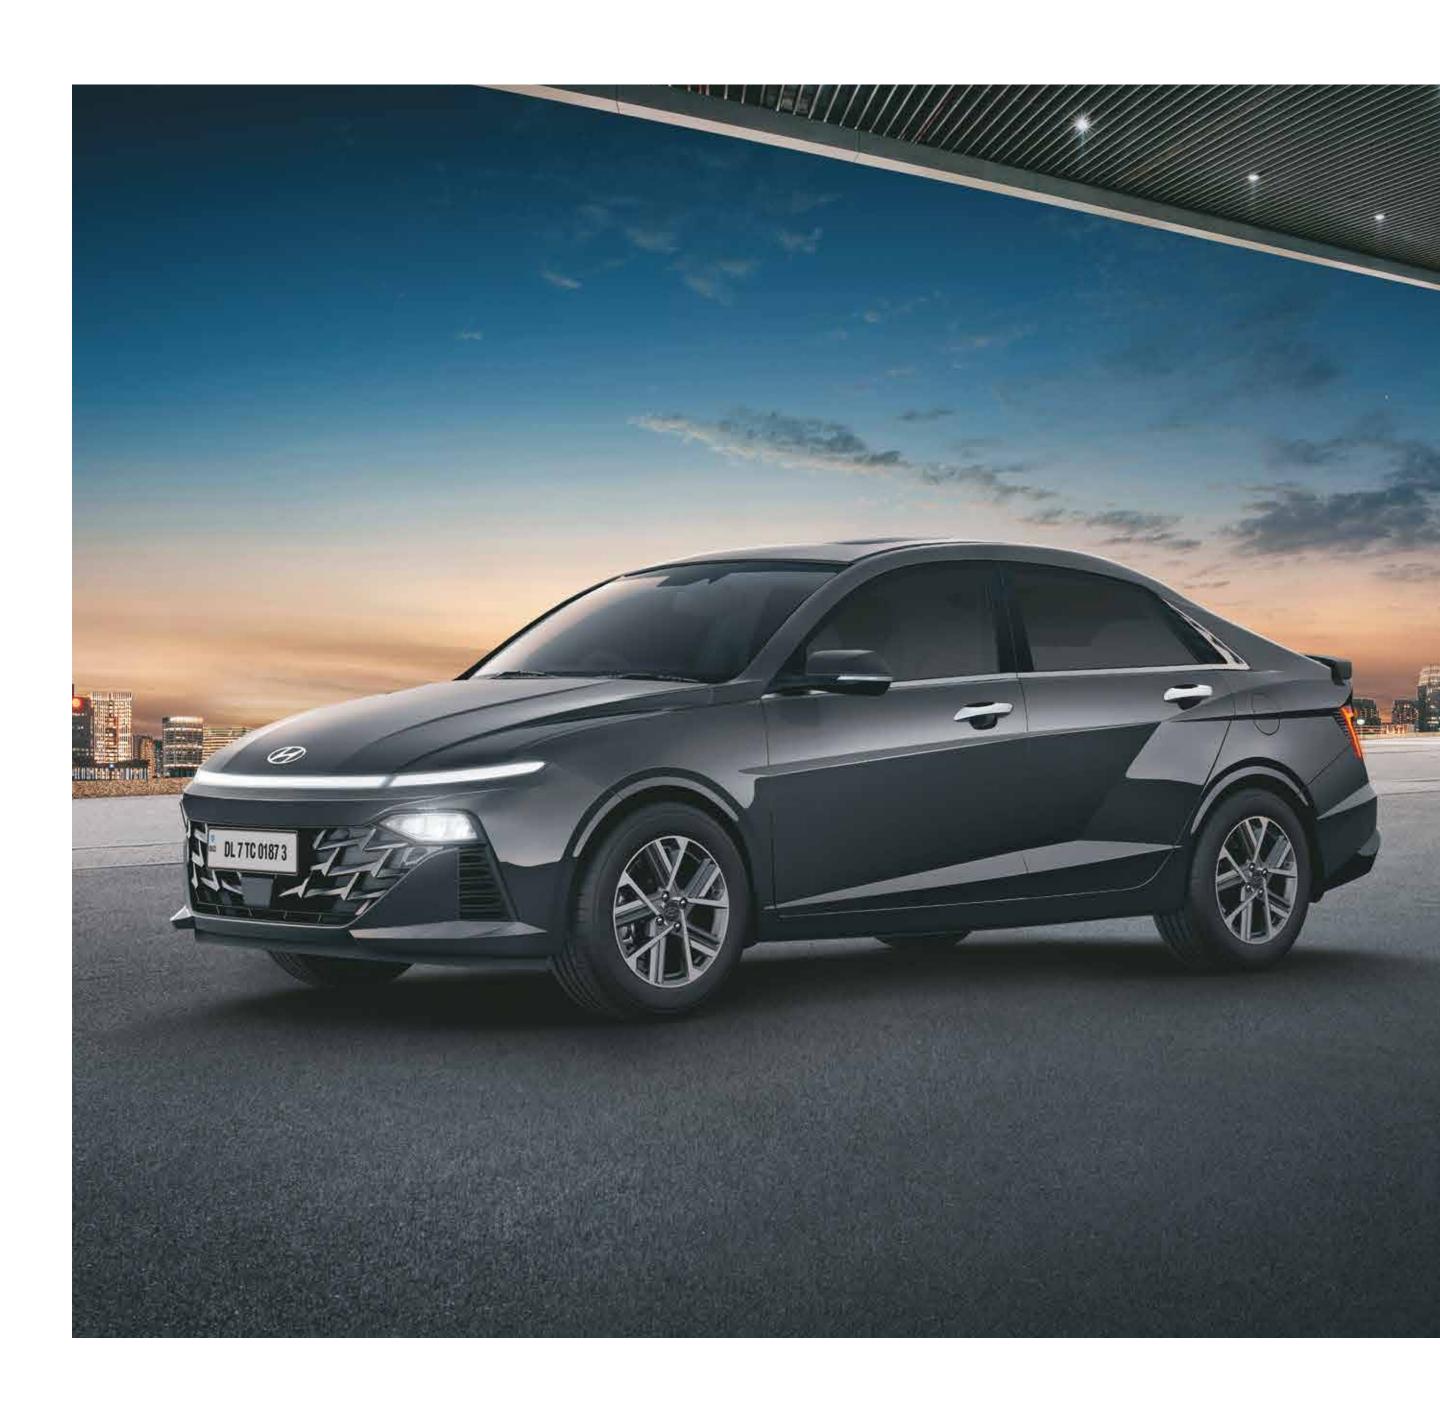

# VERNA

One look at the Hyundai VERNA and you know it's something that this world has never seen before. There is a mesmerising mystical magnetism and sensuous sportiness in its futuristic design that is truly tantalising. Complimented with a chiselled aerodynamic frame that gives it a furiously fast look. It can best be described in two words.

## Futuristic.

The futuristic styling of Hyundai VERNA challenges the norm. A dramatic silhouette subdivided by prominent character lines give it a powerful appeal. The sporty hood design has an imposing presence on the road that is impossible to ignore.

## Looks that demand your attention.

The striking looks of Hyundai VERNA are a true delight to the eyes. The front horizon LED positioning lamp doesn't just glow, it positively gleams. Hyundai VERNA's fastback design gives visual expression to its exemplary aerodynamics like no other. And it continues to impress till the last glance with its parametric connected LED tail lamps.