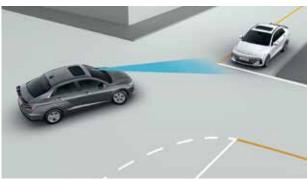

### Level 2 ADAS.

Advanced Driver Assistance System (ADAS) uses automated sensing technology with radars, sensors and cameras to detect obstacles on the road & respond with countermeasures for impact avoidance. Thus, offering comprehensive protection on the road. Hyundai VERNA comes with cutting-edge autonomous level 2 ADAS system for a smart & intuitive driving experience.

Blind-spot Collision - Avoidance Assist (BCA) & Blind-spot Collision Warning (BCW)

Lane Keeping Assist (LKA)

Lane Departure Warning (LDW)

Driver Attention Warning (DAW)

Safe Exit Warning (SEW)

Smart Cruise Control With Stop & Go (SCC with S&G)