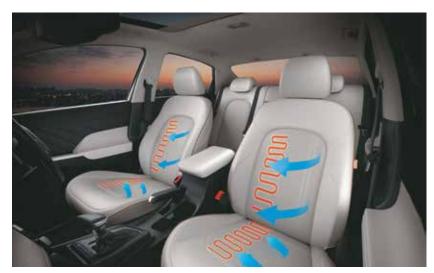

## The inner workings of a masterpiece.

The interior of Hyundai VERNA smoothly blends luxury with modern technology. The meticulously crafted interiors with leather seats evokes a strong sense of elegant refinement. The front ventilated & heated seats and power driver seat add to the sensory experience of contemporary luxury.

Front ventilated & heated seats

Smart trunk

Voice enabled smart electric sunroof

Rear manual curtain

Power driver seat

Smart key with push button start

Integrated 26.03 cm (10.25") HD audio video navigation system & digital cluster with color TFT MID