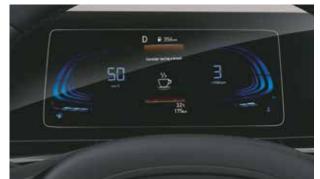

## At the edge of tech.

Hyundai VERNA roars to life with your voice using Home to car with Alexa. Once you step inside, everything is ergonomically arranged to provide a haven of tranquillity and order with an advanced seamlessly integrated 26.03 cm (10.25") HD audio video navigation system & digital cluster with color TFT MID. Add switchable type infotainment & climate controller and 65+ Bluelink connected features to that, and you get a sedan that is designed for an efficient drive.