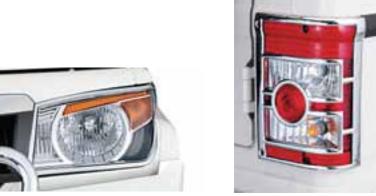

# **CHROME ALLURE**

Front Grill

Tail Light

Ventilator

Head Light

ORVM (with flasher)

Door Handle

Spare Wheel Chrome