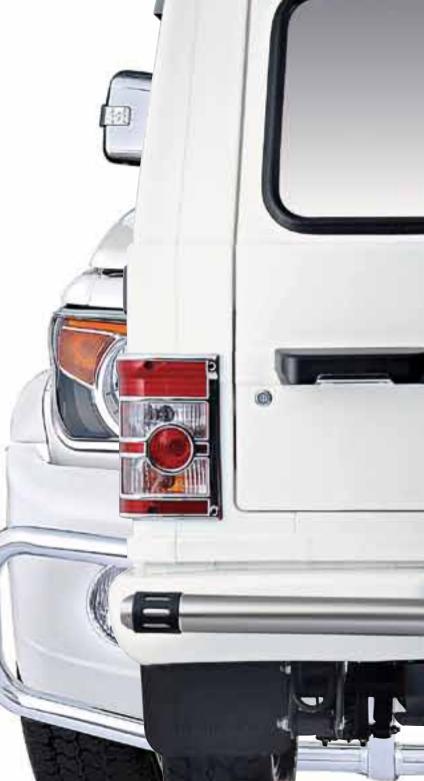

# **CHROME ALLURE**

Front Grill

Tail Light

Ventilator

Head Light

ORVM (with flasher)

Door Handle

Spare Wheel Chrome

Stainless Steel Front Guard

**SAFETY GEARS** 

Chromium Plated Front Guard

Stainless Steel Rear Guard

Body Cover

Seat Cover

Decals