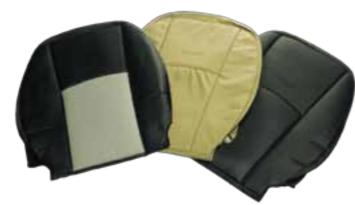

Stainless Steel Front Guard

**SAFETY GEARS** 

Chromium Plated Front Guard

Stainless Steel Rear Guard

Body Cover

Seat Cover

Decals