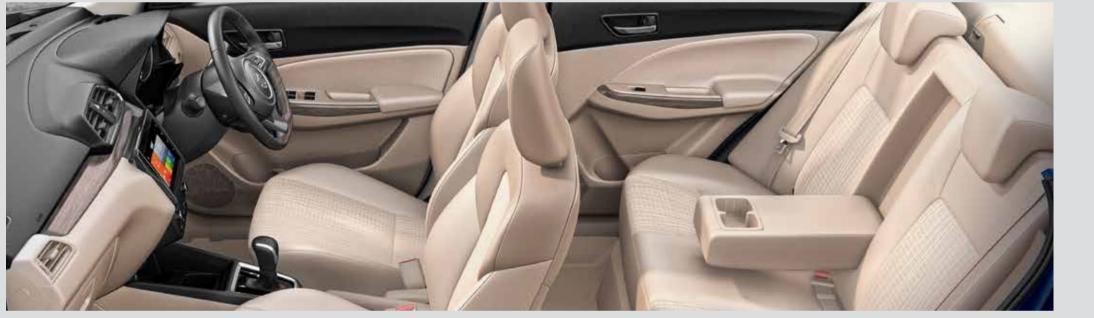

#### Interior

With the Dzire, you enter a world that is filled with elegance, plush interiors, lots of space and even more style.

**Stylish & spacious Interiors**That provide comfort, space and elegance, all at the same time

Modern wood accent on dashboard (with natural gloss)

That takes premiumness to a whole new level

Large Boot
Makes room for all your desires

**Rear AC Vent**Provides backseat-comfort and relaxation