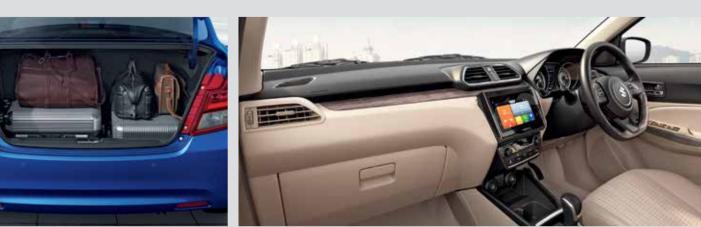

#### Interior

With the Dzire, you enter a world that is filled with elegance, plush interiors, lots of space and even more style.

**Stylish & spacious Interiors**That provide comfort, space and elegance, all at the same time

Modern wood accent on dashboard (with natural gloss)

That takes premiumness to a whole new level

Large Boot
Makes room for all your desires

**Rear AC Vent**Provides backseat-comfort and relaxation