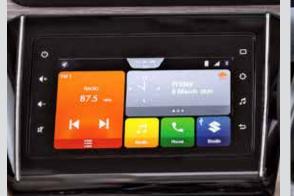

## Technology

Powered by the latest technology, the all-new Dzire makes a host of features available at your fingertips, letting every drive be convenient and easy.

SmartPlay Studio System (17.78cm)
With in-car entertainment & top-notch features