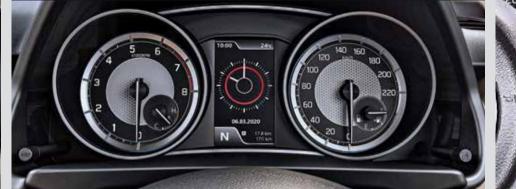

Coloured Multi Information Display (10.67cm)
With dynamic screens that provide useful car information

**Steering-mounted controls with Cruise Mode**Giving you the power at your fingertips