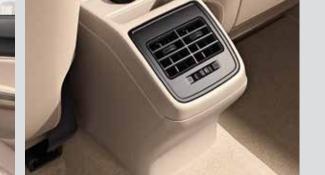

Modern wood accent on dashboard (with natural gloss)

That takes premiumness to a whole new level

Large Boot
Makes room for all your desires

**Rear AC Vent**Provides backseat-comfort and relaxation