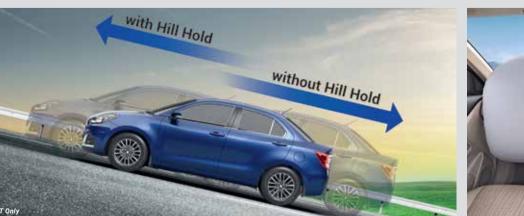

### Safety

The Dzire comes equipped with features that take care of the safety of all the passengers.

Suzuki HEARTECT Platform
Absorbs collision impact, enhances safety

Electronic Stability Program with Hill-hold Assist\*
So that the drive remains smooth, even on inclined surfaces