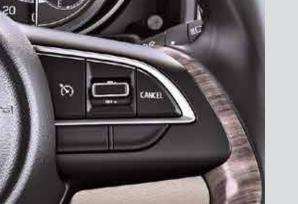

Coloured Multi Information Display (10.67cm)
With dynamic screens that provide useful car information

**Steering-mounted controls with Cruise Mode**Giving you the power at your fingertips