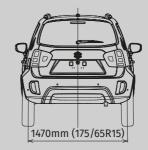

| Туре                    | 5 MT / AMT      |
|-------------------------|-----------------|
| ENGINE                  |                 |
| Туре                    | VVT             |
| Displacement (cc)       | 1197            |
| Number of Cylinders     | 4               |
| Max Power (kW@rpm)      | 61@6000         |
| Max Torque (Nm@rpm)     | 113@4200        |
| Emission Type           | BS VI           |
| DRIVE PERFORMANCE       |                 |
| Front Brakes            | Disc            |
| Rear Brakes             | Drum            |
| Front Suspension        | McPherson Strut |
| Rear Suspension         | Torsion Beam    |
| Power Steering Type     | Electrical      |
| Turning Radius          | 4.7 m           |
| Tyre Size               | 175/65R 15      |
| Kerb Weight (kg)        | 840 - 865       |
| EFFICIENCY              |                 |
| Fuel Efficiency (km/l)# | 20.89           |