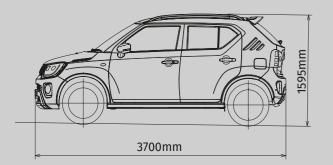

| Туре                    | 5 MT / AMT      |
|-------------------------|-----------------|
| ENGINE                  |                 |
| Туре                    | VVT             |
| Displacement (cc)       | 1197            |
| Number of Cylinders     | 4               |
| Max Power (kW@rpm)      | 61@6000         |
| Max Torque (Nm@rpm)     | 113@4200        |
| Emission Type           | BS VI           |
| DRIVE PERFORMANCE       |                 |
| Front Brakes            | Disc            |
| Rear Brakes             | Drum            |
| Front Suspension        | McPherson Strut |
| Rear Suspension         | Torsion Beam    |
| Power Steering Type     | Electrical      |
| Turning Radius          | 4.7 m           |
| Tyre Size               | 175/65R 15      |
| Kerb Weight (kg)        | 840 - 865       |
| EFFICIENCY              |                 |
| Fuel Efficiency (km/l)# | 20.89           |