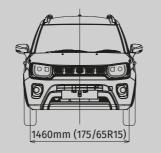

| Туре                    | 5 MT / AMT      |
|-------------------------|-----------------|
| ENGINE                  |                 |
| Туре                    | VVT             |
| Displacement (cc)       | 1197            |
| Number of Cylinders     | 4               |
| Max Power (kW@rpm)      | 61@6000         |
| Max Torque (Nm@rpm)     | 113@4200        |
| Emission Type           | BS VI           |
| DRIVE PERFORMANCE       |                 |
| Front Brakes            | Disc            |
| Rear Brakes             | Drum            |
| Front Suspension        | McPherson Strut |
| Rear Suspension         | Torsion Beam    |
| Power Steering Type     | Electrical      |
| Turning Radius          | 4.7 m           |
| Tyre Size               | 175/65R 15      |
| Kerb Weight (kg)        | 840 - 865       |
| EFFICIENCY              |                 |
| Fuel Efficiency (km/l)# | 20.89           |