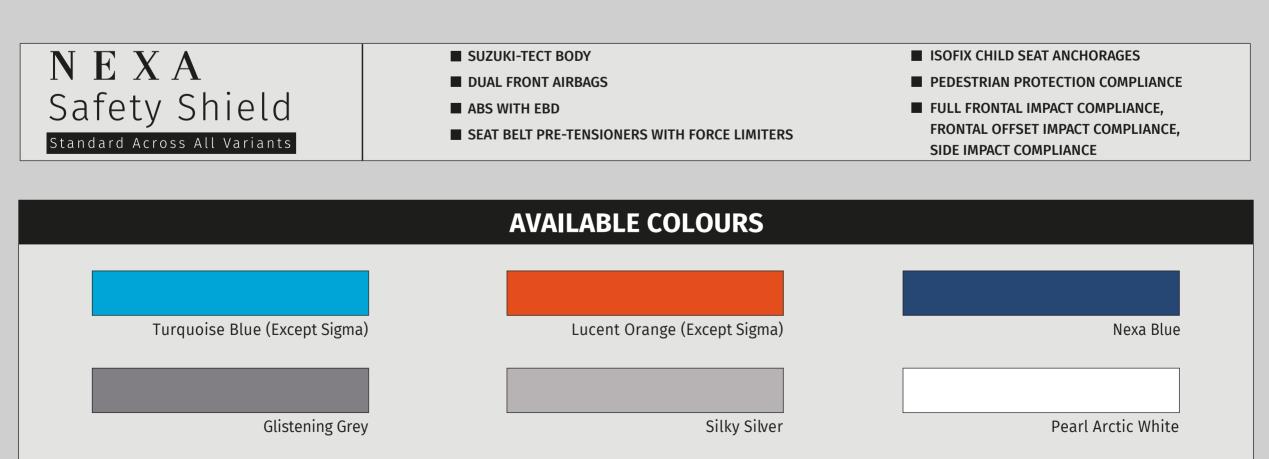

## Dual Tone (Except Sigma & Delta)

Nexa Blue with Black Roof

Nexa Blue with Silver Roof

Lucent Orange with Black Roof

Maruti Suzuki India Limited reserves the right to change, without notice, price, colours, equipment specifications, and models and also to discontinue models and/or replace any part or accessory with any other product. Accessories and features shown in the pictures may not be a part of standard equipment and will differ according to the variant. Car colour may vary due to printing on paper. Any offers made will be subject to availability of the product. For more details, contact your nearest NEXA dealership.