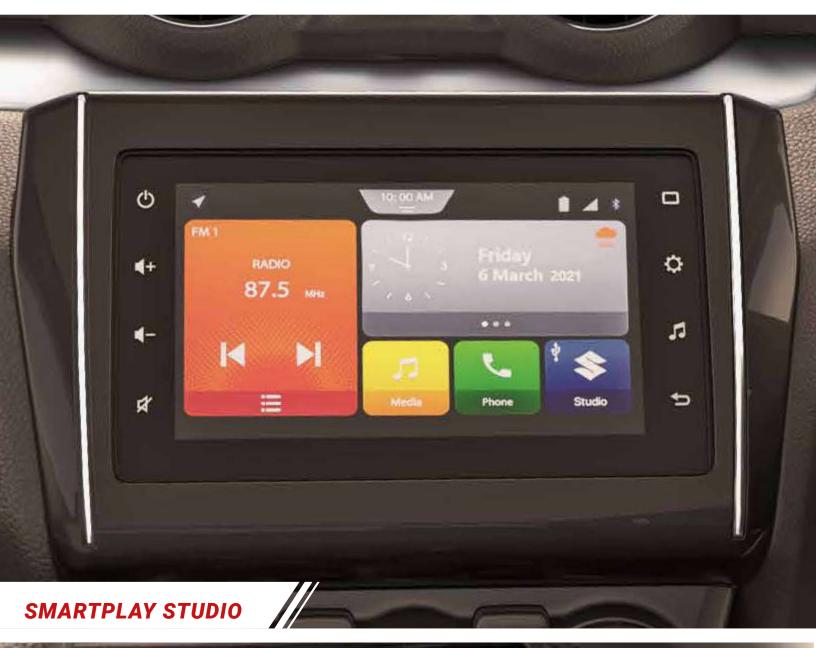

Choose from any of the Dual-Tone Colour options and unleash the thrill-seeker within you.

SPORTY CROSS MESH GRILLE WITH **BOLD CHROME ACCENT** 

When it comes to keeping you connected, it doesn't get better than this. The SmartPlay Studio System and Coloured Multi-Information Display provides you with all the stats as you barrel around corners.