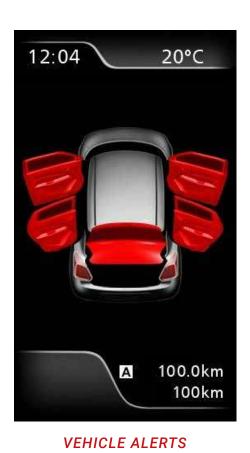

Choose from any of the Dual-Tone Colour options and unleash the thrill-seeker within you.

SPORTY CROSS MESH GRILLE WITH **BOLD CHROME ACCENT** 

When it comes to keeping you connected, it doesn't get better than this. The SmartPlay Studio System and Coloured Multi-Information Display provides you with all the stats as you barrel around corners.