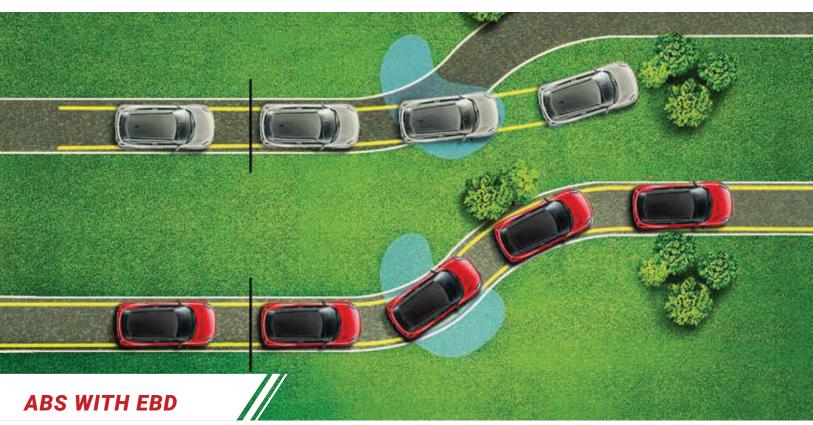

Choose from any of the Dual-Tone Colour options and unleash the thrill-seeker within you.





SPORTY CROSS MESH GRILLE WITH **BOLD CHROME ACCENT** 

















When it comes to keeping you connected, it doesn't get better than this. The SmartPlay Studio System and Coloured Multi-Information Display provides you with all the stats as you barrel around corners.















**AVERAGE FUEL ECONOMY** 

**POWER & TORQUE** 











ADVANCED K-SERIES DUALJET, DUAL VVT ENGINE





















**SOLID HEARTECT** PLATFORM

## CHOOSE YOUR THRILL.



SOLID FIRE RED WITH
PEARL MIDNIGHT BLACK ROOF







PEARL METALIC MIDNIGHT BLUE WITH PEARL ARCTIC WHITE ROOF







METALLIC SILKY SILVER















PEARL ARCTIC WHITE



PEARL MIDNIGHT BLACK

| NAME OF THE PASS O |                                                   |          | I          |          |            | I        | 1            |
|---------------------------------------------------------------------------------------------------------------------------------------------------------------------------------------------------------------------------------------------------------------------------------------------------------------------------------------------------------------------------------------------------------