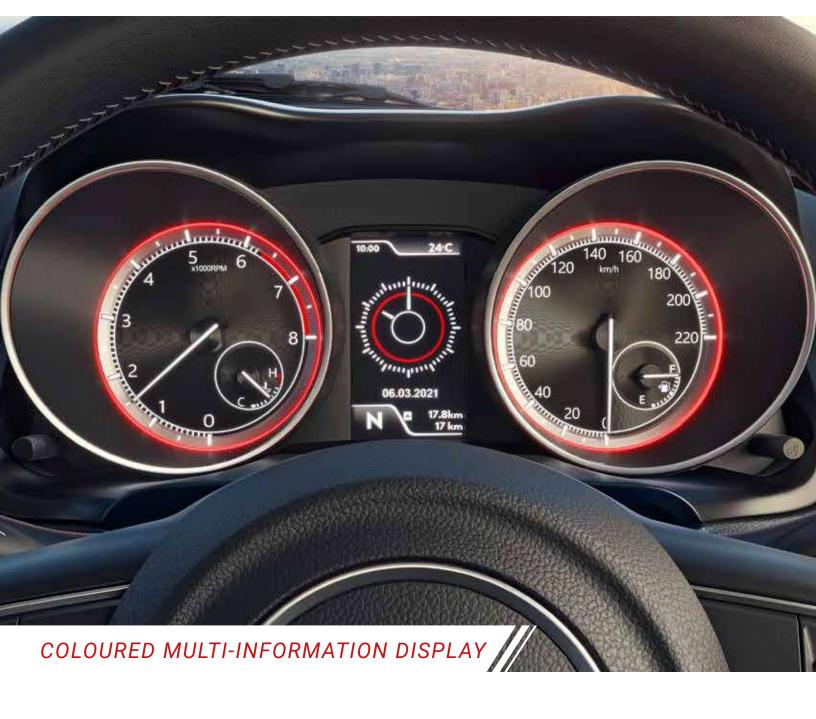

Choose from any of the Dual-Tone Colour options and unleash the thrill-seeker within you.

SPORTY CROSS MESH GRILLE WITH **BOLD CHROME ACCENT** 

When it comes to keeping you connected, it doesn't get better than this. The SmartPlay Studio System and Coloured Multi-Information Display provides you with all the stats as you barrel around corners.