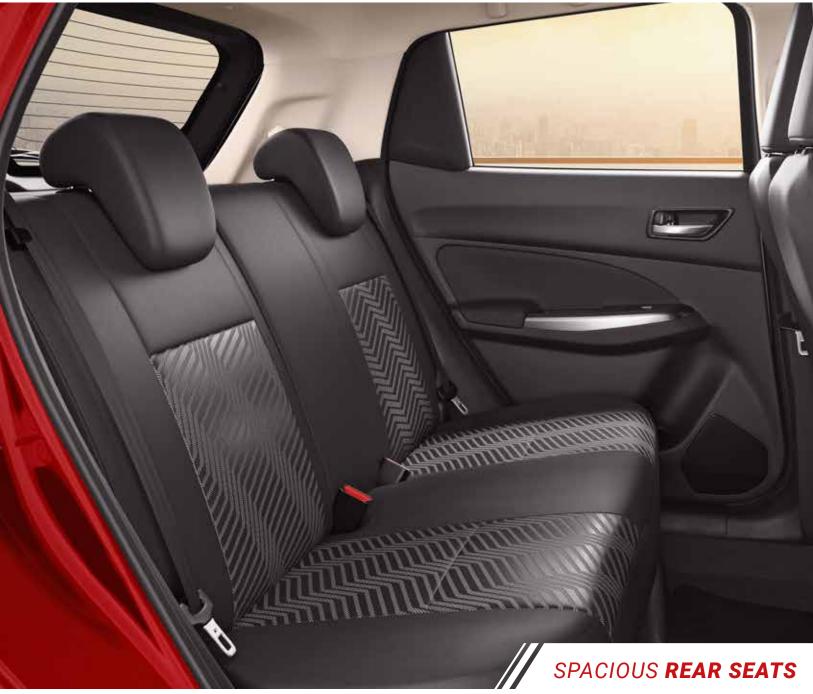

Choose from any of the Dual-Tone Colour options and unleash the thrill-seeker within you.





SPORTY CROSS MESH GRILLE WITH **BOLD CHROME ACCENT** 

















When it comes to keeping you connected, it doesn't get better than this. The SmartPlay Studio System and Coloured Multi-Information Display provides you with all the stats as you barrel around corners.















**AVERAGE FUEL ECONOMY** 

**POWER & TORQUE** 











ADVANCED K-SERIES DUALJET, DUAL VVT ENGINE





















**SOLID HEARTECT** PLATFORM

## CHOOSE YOUR THRILL.



SOLID FIRE RED WITH
PEARL MIDNIGHT BLACK ROOF







PEARL METALIC MIDNIGHT BLUE WITH PEARL ARCTIC WHITE ROOF







METALLIC SILKY SILVER















PEARL ARCTIC WHITE



PEARL MIDNIGHT BLACK

| NAME OF THE PASS O |                                                   |          | I          |          |            | I        | 1            |
|------------------------------------------------------