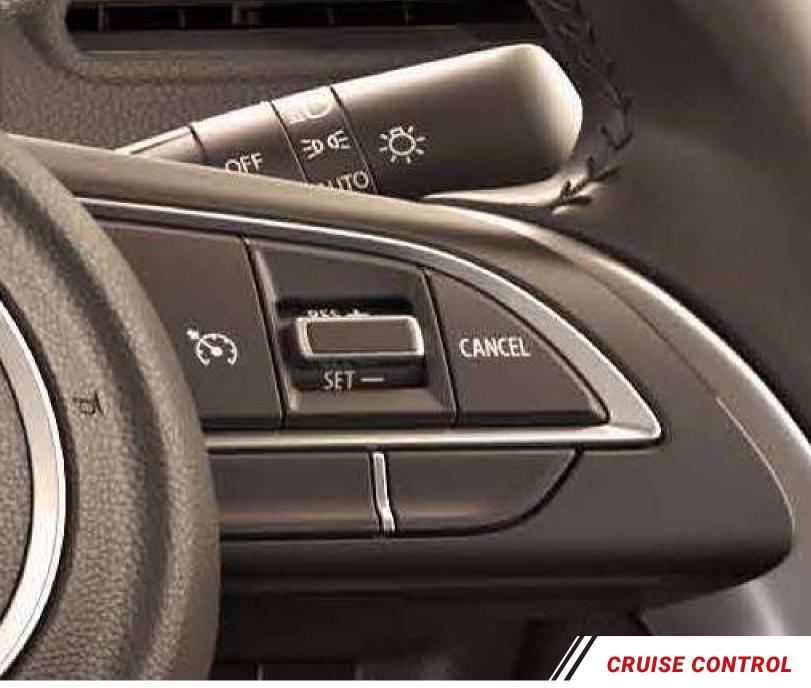

Choose from any of the Dual-Tone Colour options and unleash the thrill-seeker within you.





SPORTY CROSS MESH GRILLE WITH **BOLD CHROME ACCENT** 

















When it comes to keeping you connected, it doesn't get better than this. The SmartPlay Studio System and Coloured Multi-Information Display provides you with all the stats as you barrel around corners.















**AVERAGE FUEL ECONOMY** 

**POWER & TORQUE** 











ADVANCED K-SERIES DUALJET, DUAL VVT ENGINE





















**SOLID HEARTECT** PLATFORM

## CHOOSE YOUR THRILL.



SOLID FIRE RED WITH
PEARL MIDNIGHT BLACK ROOF







PEARL METALIC MIDNIGHT BLUE WITH PEARL ARCTIC WHITE ROOF







METALLIC SILKY SILVER















PEARL ARCTIC WHITE



PEARL MIDNIGHT BLACK

| NAME OF THE PASS O |                                                   |          | I          |          |            | I        | 1            |
|-----------------------------------------------------------------------------------------------------------------------------------------------------------------------------------------------------------------------------------------------------------------------