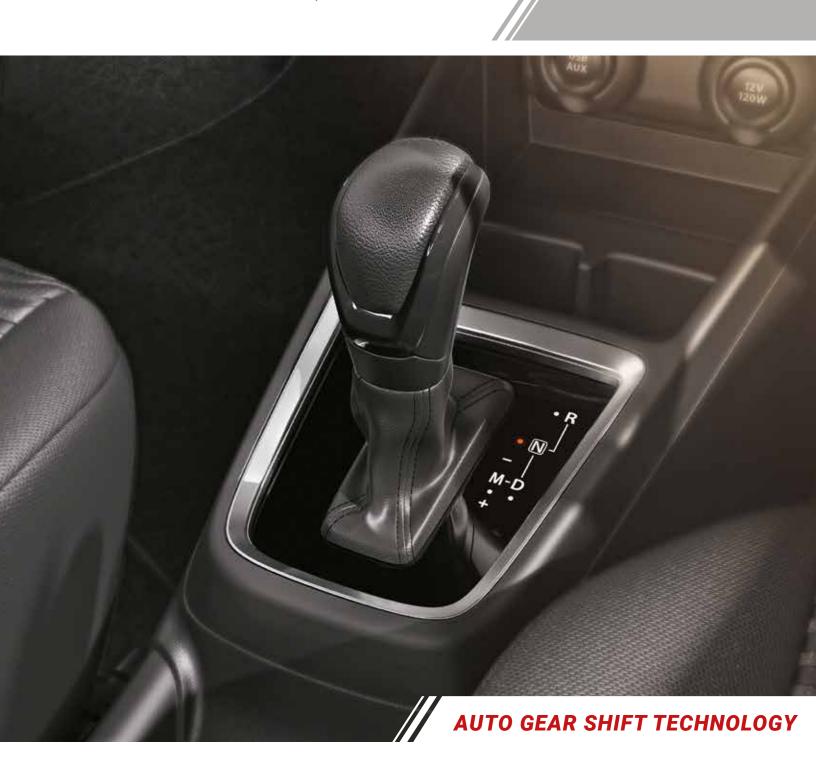

Choose from any of the Dual-Tone Colour options and unleash the thrill-seeker within you.





SPORTY CROSS MESH GRILLE WITH **BOLD CHROME ACCENT** 

















When it comes to keeping you connected, it doesn't get better than this. The SmartPlay Studio System and Coloured Multi-Information Display provides you with all the stats as you barrel around corners.















**AVERAGE FUEL ECONOMY** 

**POWER & TORQUE** 











ADVANCED K-SERIES DUALJET, DUAL VVT ENGINE





















**SOLID HEARTECT** PLATFORM

## CHOOSE YOUR THRILL.



SOLID FIRE RED WITH
PEARL MIDNIGHT BLACK ROOF







PEARL METALIC MIDNIGHT BLUE WITH PEARL ARCTIC WHITE ROOF







METALLIC SILKY SILVER















PEARL ARCTIC WHITE



PEARL MIDNIGHT BLACK

| NAME OF THE PASS O |                                                   |          | I          |          |            | I        | 1            |
|-----------------------------------------------------------------------------------------------------------------------------------------------------------------------------------------------------------------------------------------------------------------------------------------------------------------------------------------------------------------------------------------