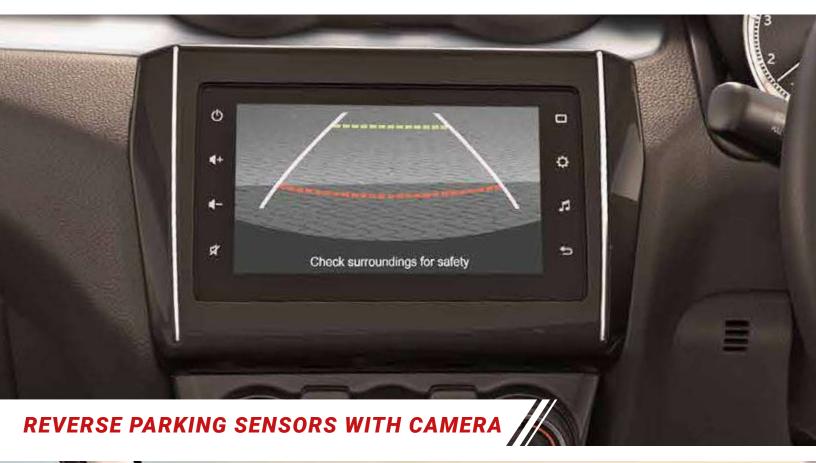

Choose from any of the Dual-Tone Colour options and unleash the thrill-seeker within you.





SPORTY CROSS MESH GRILLE WITH **BOLD CHROME ACCENT** 

















When it comes to keeping you connected, it doesn't get better than this. The SmartPlay Studio System and Coloured Multi-Information Display provides you with all the stats as you barrel around corners.















**AVERAGE FUEL ECONOMY** 

**POWER & TORQUE** 











ADVANCED K-SERIES DUALJET, DUAL VVT ENGINE





















**SOLID HEARTECT** PLATFORM

## CHOOSE YOUR THRILL.



SOLID FIRE RED WITH
PEARL MIDNIGHT BLACK ROOF







PEARL METALIC MIDNIGHT BLUE WITH PEARL ARCTIC WHITE ROOF







METALLIC SILKY SILVER















PEARL ARCTIC WHITE



PEARL MIDNIGHT BLACK

| NAME OF THE PASS O |                                                   |          | I          |          |            | I        | 1            |
|-----------------------------------------------------------------------------------------------------------------------------------------------------------------------------------------------------------------------------------------------------------------------------------------------------------------------------------------------------------------------------------------------