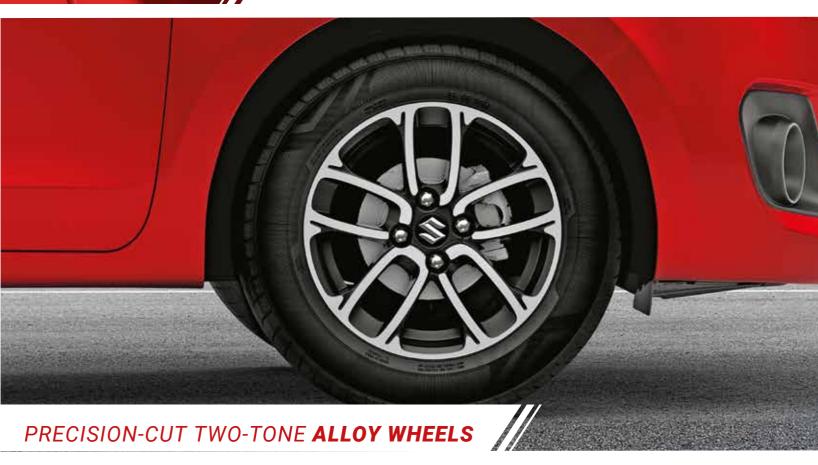

Choose from any of the Dual-Tone Colour options and unleash the thrill-seeker within you.





SPORTY CROSS MESH GRILLE WITH **BOLD CHROME ACCENT** 

















When it comes to keeping you connected, it doesn't get better than this. The SmartPlay Studio System and Coloured Multi-Information Display provides you with all the stats as you barrel around corners.















**AVERAGE FUEL ECONOMY** 

**POWER & TORQUE** 











ADVANCED K-SERIES DUALJET, DUAL VVT ENGINE





















**SOLID HEARTECT** PLATFORM

## CHOOSE YOUR THRILL.



SOLID FIRE RED WITH
PEARL MIDNIGHT BLACK ROOF







PEARL METALIC MIDNIGHT BLUE WITH PEARL ARCTIC WHITE ROOF







METALLIC SILKY SILVER















PEARL ARCTIC WHITE



PEARL MIDNIGHT BLACK

| NAME OF THE PASS O |                                                   |          | I          |          |            | I        | 1            |
|----------------------------------------------