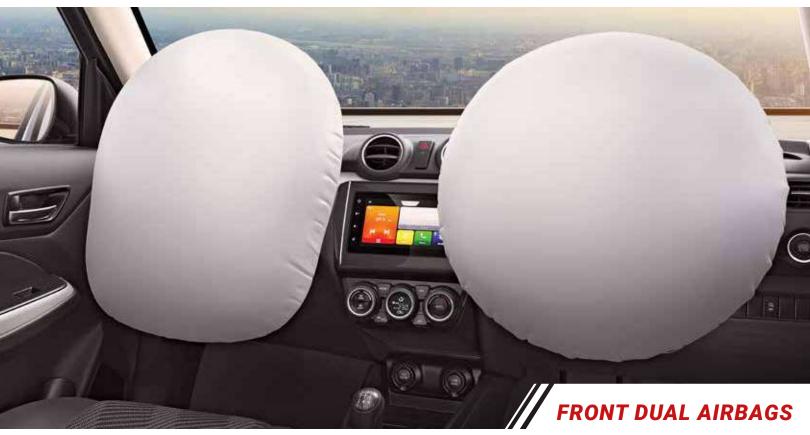

Choose from any of the Dual-Tone Colour options and unleash the thrill-seeker within you.





SPORTY CROSS MESH GRILLE WITH **BOLD CHROME ACCENT** 

















When it comes to keeping you connected, it doesn't get better than this. The SmartPlay Studio System and Coloured Multi-Information Display provides you with all the stats as you barrel around corners.















**AVERAGE FUEL ECONOMY** 

**POWER & TORQUE** 











ADVANCED K-SERIES DUALJET, DUAL VVT ENGINE





















**SOLID HEARTECT** PLATFORM

## CHOOSE YOUR THRILL.



SOLID FIRE RED WITH
PEARL MIDNIGHT BLACK ROOF







PEARL METALIC MIDNIGHT BLUE WITH PEARL ARCTIC WHITE ROOF







METALLIC SILKY SILVER















PEARL ARCTIC WHITE



PEARL MIDNIGHT BLACK

| NAME OF THE PASS O |                                                   |          | I          |          |            | I        | 1            |
|-------------------------------------------------------------------------------------------------------------------------------------------------------------------------------------------------------------------------------------------------------------------------------------------------------------------------------------------------------------------------------------------------