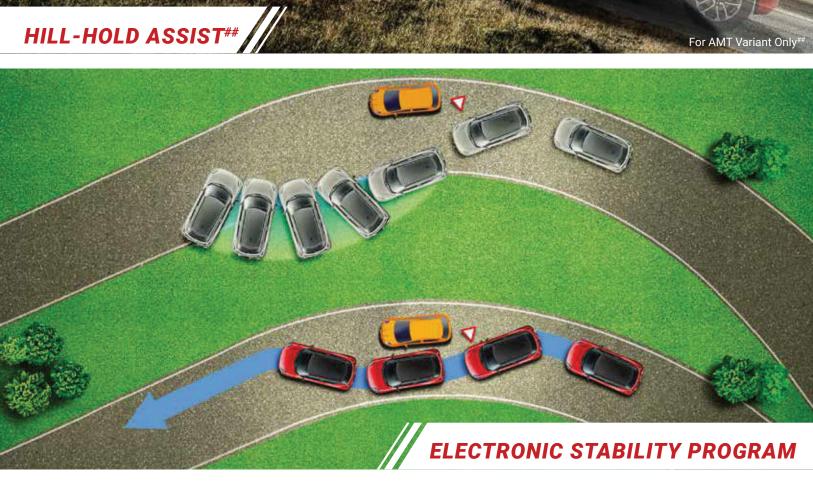

Choose from any of the Dual-Tone Colour options and unleash the thrill-seeker within you.





SPORTY CROSS MESH GRILLE WITH **BOLD CHROME ACCENT** 

















When it comes to keeping you connected, it doesn't get better than this. The SmartPlay Studio System and Coloured Multi-Information Display provides you with all the stats as you barrel around corners.















**AVERAGE FUEL ECONOMY** 

**POWER & TORQUE** 











ADVANCED K-SERIES DUALJET, DUAL VVT ENGINE





















**SOLID HEARTECT** PLATFORM

## CHOOSE YOUR THRILL.



SOLID FIRE RED WITH
PEARL MIDNIGHT BLACK ROOF







PEARL METALIC MIDNIGHT BLUE WITH PEARL ARCTIC WHITE ROOF







METALLIC SILKY SILVER















PEARL ARCTIC WHITE



PEARL MIDNIGHT BLACK

| NAME OF THE PASS O |                                                   |          | I          |          |            | I        | 1            |
|-------------------------------------------------------------------------------------------------------------------------------------------------------------------------------------------------------------------------------------------------------------------------------------------------------------------------------------------------------------------------------------------------------