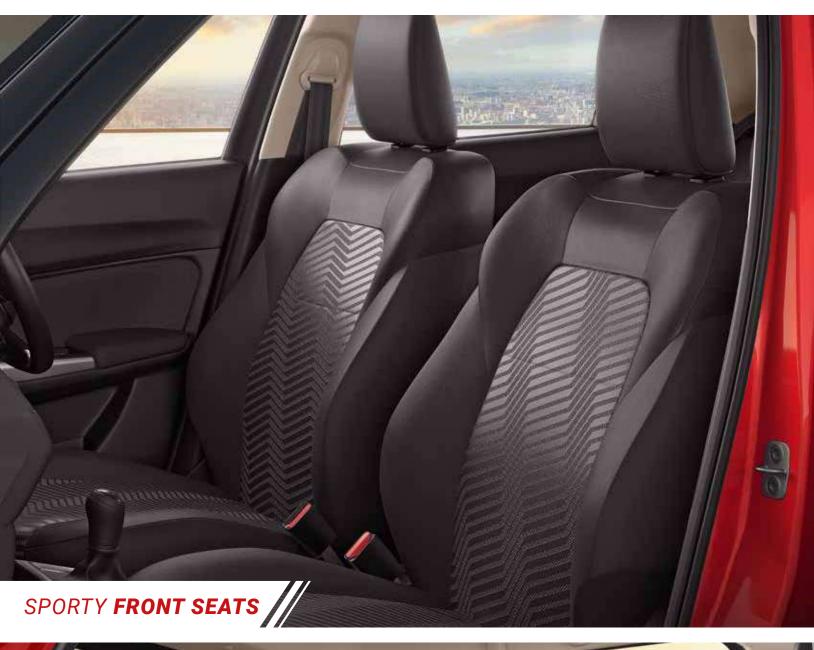

Choose from any of the Dual-Tone Colour options and unleash the thrill-seeker within you.





SPORTY CROSS MESH GRILLE WITH **BOLD CHROME ACCENT** 

















When it comes to keeping you connected, it doesn't get better than this. The SmartPlay Studio System and Coloured Multi-Information Display provides you with all the stats as you barrel around corners.















**AVERAGE FUEL ECONOMY** 

**POWER & TORQUE** 











ADVANCED K-SERIES DUALJET, DUAL VVT ENGINE





















**SOLID HEARTECT** PLATFORM

## CHOOSE YOUR THRILL.



SOLID FIRE RED WITH
PEARL MIDNIGHT BLACK ROOF







PEARL METALIC MIDNIGHT BLUE WITH PEARL ARCTIC WHITE ROOF







METALLIC SILKY SILVER















PEARL ARCTIC WHITE



PEARL MIDNIGHT BLACK

| NAME OF THE PASS O |                                                   |          | I          |          |            | I        | 1            |
|----------------------------------------------------