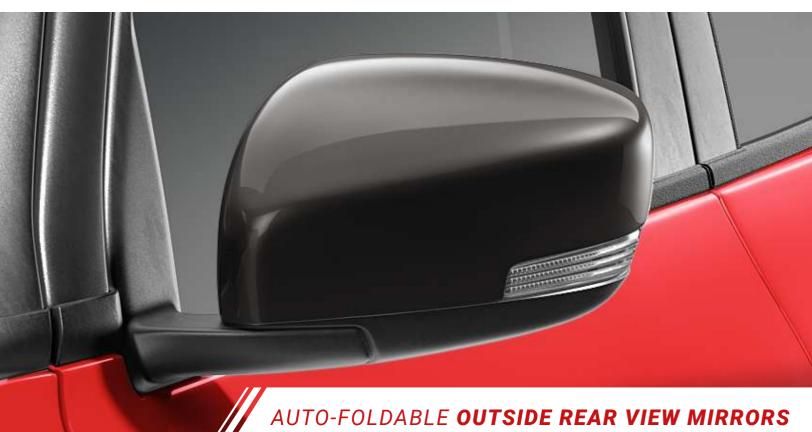

Choose from any of the Dual-Tone Colour options and unleash the thrill-seeker within you.





SPORTY CROSS MESH GRILLE WITH **BOLD CHROME ACCENT** 

















When it comes to keeping you connected, it doesn't get better than this. The SmartPlay Studio System and Coloured Multi-Information Display provides you with all the stats as you barrel around corners.















**AVERAGE FUEL ECONOMY** 

**POWER & TORQUE** 











ADVANCED K-SERIES DUALJET, DUAL VVT ENGINE





















**SOLID HEARTECT** PLATFORM

## CHOOSE YOUR THRILL.



SOLID FIRE RED WITH
PEARL MIDNIGHT BLACK ROOF







PEARL METALIC MIDNIGHT BLUE WITH PEARL ARCTIC WHITE ROOF







METALLIC SILKY SILVER















PEARL ARCTIC WHITE



PEARL MIDNIGHT BLACK

| NAME OF THE PASS O |                                                   |          | I          |          |            | I        | 1            |
|--------------------------------------------