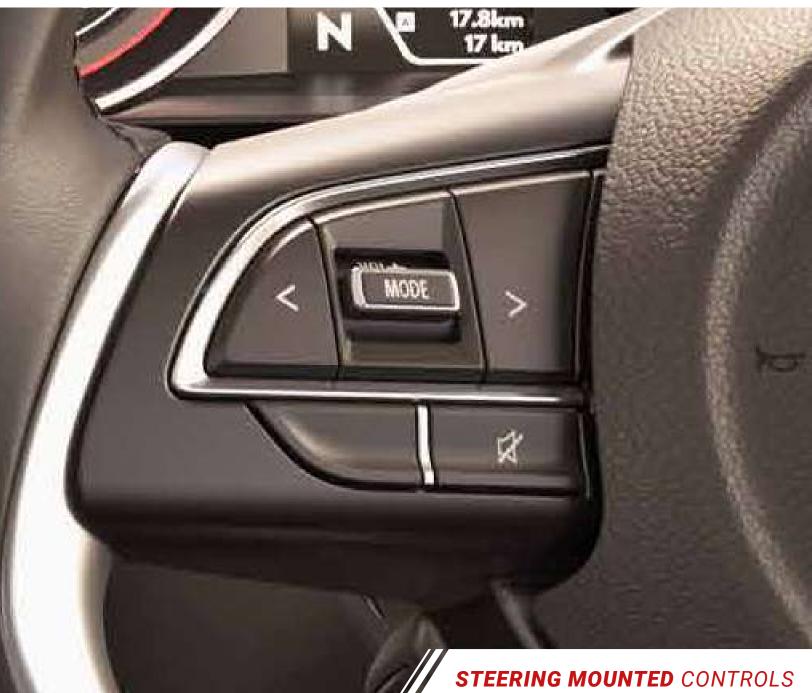

Choose from any of the Dual-Tone Colour options and unleash the thrill-seeker within you.

SPORTY CROSS MESH GRILLE WITH **BOLD CHROME ACCENT** 

When it comes to keeping you connected, it doesn't get better than this. The SmartPlay Studio System and Coloured Multi-Information Display provides you with all the stats as you barrel around corners.