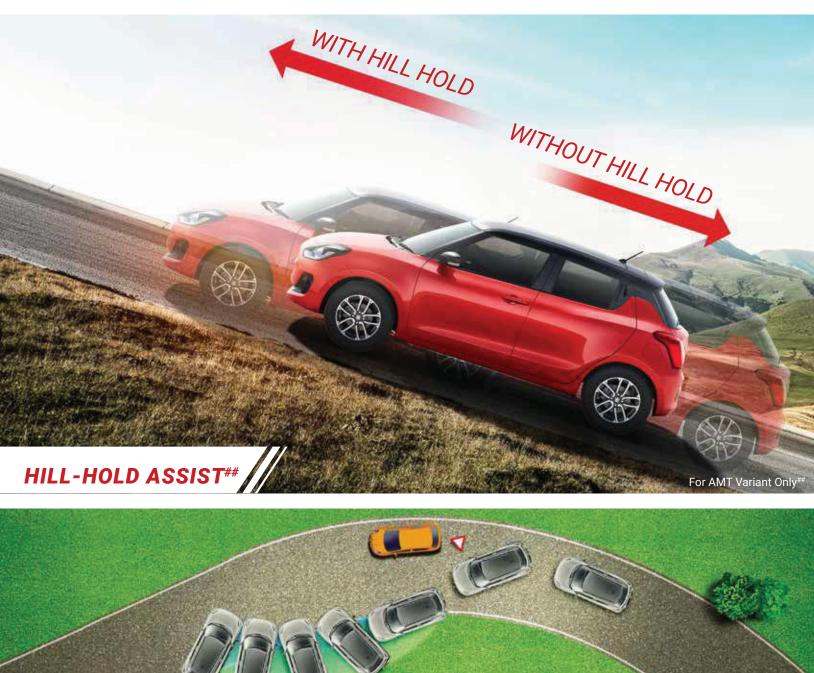

Choose from any of the Dual-Tone Colour options and unleash the thrill-seeker within you.





SPORTY CROSS MESH GRILLE WITH **BOLD CHROME ACCENT** 

















When it comes to keeping you connected, it doesn't get better than this. The SmartPlay Studio System and Coloured Multi-Information Display provides you with all the stats as you barrel around corners.















**AVERAGE FUEL ECONOMY** 

**POWER & TORQUE** 











ADVANCED K-SERIES DUALJET, DUAL VVT ENGINE





















**SOLID HEARTECT** PLATFORM

## CHOOSE YOUR THRILL.



SOLID FIRE RED WITH
PEARL MIDNIGHT BLACK ROOF







PEARL METALIC MIDNIGHT BLUE WITH PEARL ARCTIC WHITE ROOF







METALLIC SILKY SILVER















PEARL ARCTIC WHITE



PEARL MIDNIGHT BLACK

| NAME OF THE PASS O |                                                   |          | I          |          |            | I        | 1            |
|-----------------------------------------------------------------------------------------------------------------------------------------------------------------------------------------------------------------------------------------------------------------------------------------------------------------------------------------------------------------------------------------------------