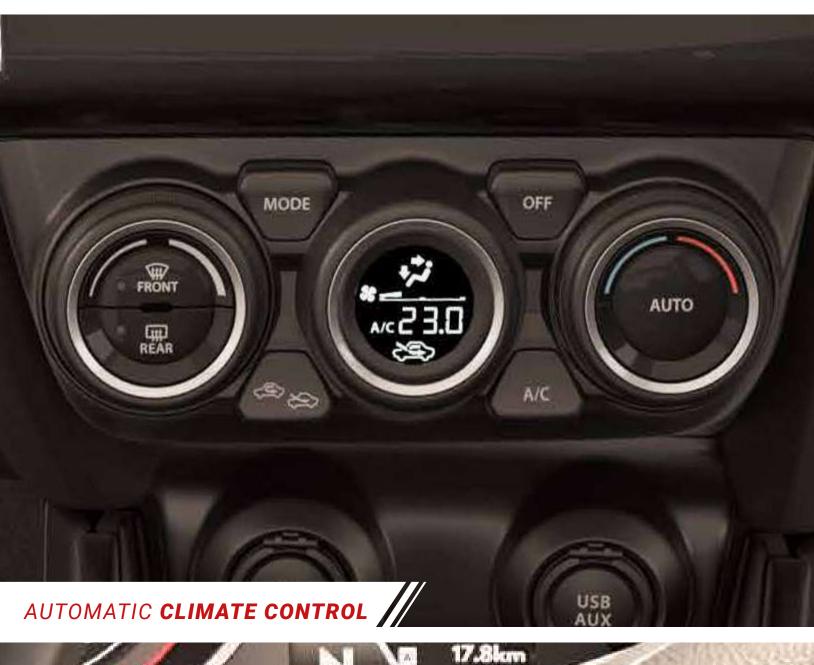

Choose from any of the Dual-Tone Colour options and unleash the thrill-seeker within you.





SPORTY CROSS MESH GRILLE WITH **BOLD CHROME ACCENT** 

















When it comes to keeping you connected, it doesn't get better than this. The SmartPlay Studio System and Coloured Multi-Information Display provides you with all the stats as you barrel around corners.















**AVERAGE FUEL ECONOMY** 

**POWER & TORQUE** 











ADVANCED K-SERIES DUALJET, DUAL VVT ENGINE





















**SOLID HEARTECT** PLATFORM

## CHOOSE YOUR THRILL.



SOLID FIRE RED WITH
PEARL MIDNIGHT BLACK ROOF







PEARL METALIC MIDNIGHT BLUE WITH PEARL ARCTIC WHITE ROOF







METALLIC SILKY SILVER















PEARL ARCTIC WHITE



PEARL MIDNIGHT BLACK

| NAME OF THE PASS O |                                                   |          | I          |          |            | I        | 1            |
|-----------------------------------------------------------------------------------------------------------------------------------------------------------------------------------------------------------------------------------------------------------------------------------------------------------------------------------