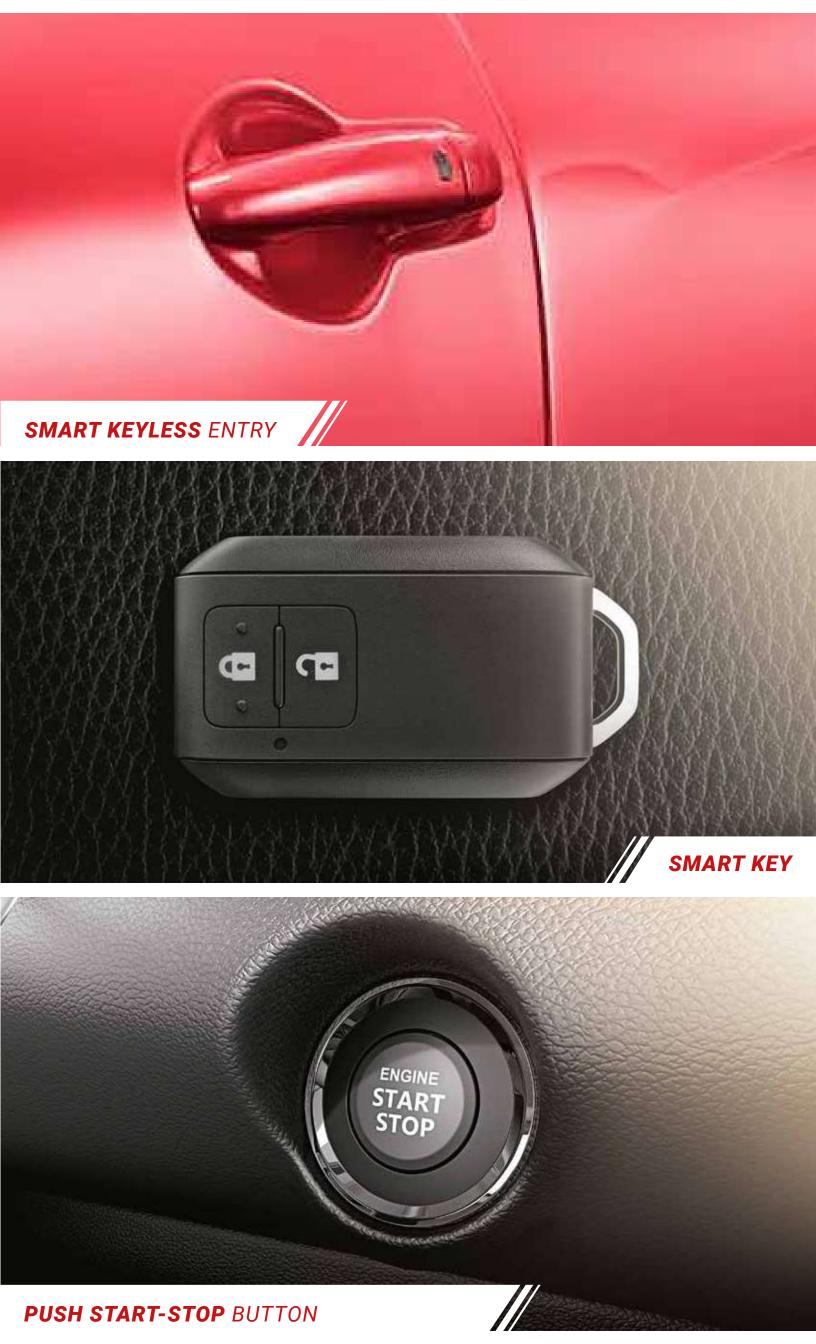

Choose from any of the Dual-Tone Colour options and unleash the thrill-seeker within you.





SPORTY CROSS MESH GRILLE WITH **BOLD CHROME ACCENT** 

















When it comes to keeping you connected, it doesn't get better than this. The SmartPlay Studio System and Coloured Multi-Information Display provides you with all the stats as you barrel around corners.















**AVERAGE FUEL ECONOMY** 

**POWER & TORQUE** 











ADVANCED K-SERIES DUALJET, DUAL VVT ENGINE





















**SOLID HEARTECT** PLATFORM

## CHOOSE YOUR THRILL.



SOLID FIRE RED WITH
PEARL MIDNIGHT BLACK ROOF







PEARL METALIC MIDNIGHT BLUE WITH PEARL ARCTIC WHITE ROOF







METALLIC SILKY SILVER















PEARL ARCTIC WHITE



PEARL MIDNIGHT BLACK

| NAME OF THE PASS O |                                                   |          | I          |          |            | I        | 1            |
|-------------------------------------------------------------------------------------------------------------------------------------------------------------------------------------------------------------------------------------------------------------------------