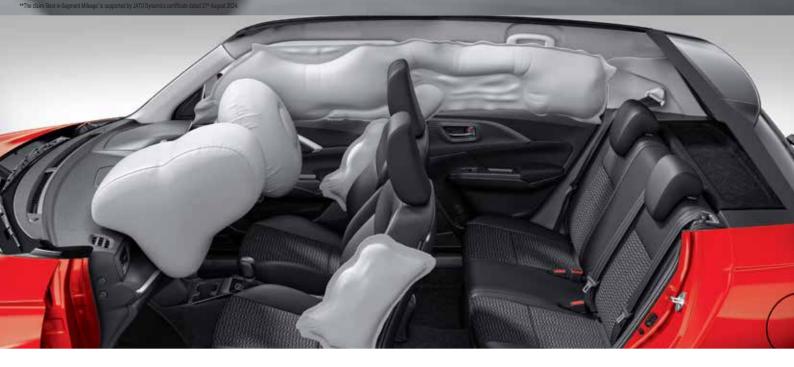

#### SETS A NEW STANDARD IN SAFETY

**HILL HOLD ASSIST** 

The Epic New Swift is the complete safety package. It comes with 6 Airbags standard across all variants and additional safety features to keep the risk of injury to a minimum and safety to the max.