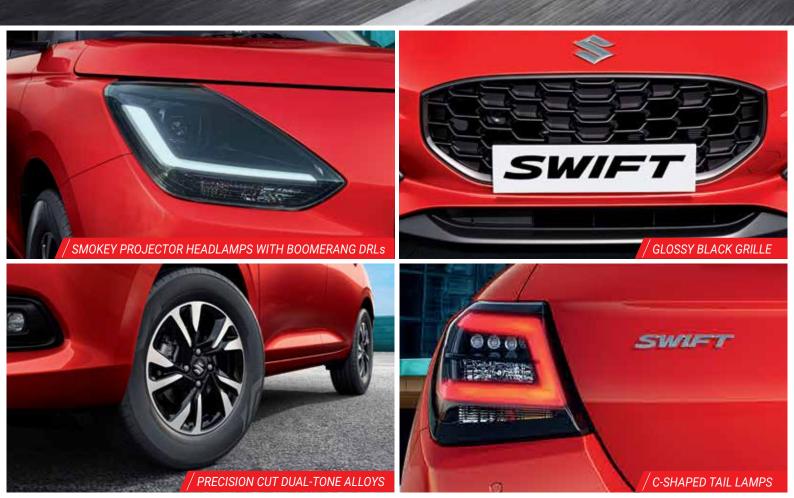

#### DARE YOU TO LOOK AWAY

With its bold stance and sporty design, the Epic New Swift is quite the looker. It is pure passion crafted into an expression of thrill. As it approaches, heartbeats go up, and you know it is something special.