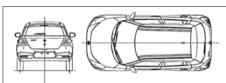

| TECHNICAL SPECIFICATIONS        | PETROL                                                                  | CNG                                          |  |  |  |
|---------------------------------|-------------------------------------------------------------------------|----------------------------------------------|--|--|--|
| VARIANTS                        | LXi 5MT, VXi 5MT/5AMT, VXi (O) 5MT/5AMT, ZXi<br>5MT/5AMT, ZXi+ 5MT/5AMT | VXi CNG 5MT, VXi (0) CNG 5MT,<br>ZXi CNG 5MT |  |  |  |
| DIMENSIONS                      |                                                                         |                                              |  |  |  |
| Total Length (mm)               | 38                                                                      | 60                                           |  |  |  |
| Total Width (mm)                | 17                                                                      | 35                                           |  |  |  |
| Total Height (mm) (Unladen)     | 1520                                                                    |                                              |  |  |  |
| Wheel Base (mm)                 | 2450                                                                    |                                              |  |  |  |
| Min. Turning Radius (m)         | 4.8                                                                     |                                              |  |  |  |
| Ground Clearance (mm) (Unladen) | 16                                                                      | 53                                           |  |  |  |
| Fuel Tank Capacity (L)          | 37                                                                      | Petrol: 37; CNG: 55 (Water Filling Capacity) |  |  |  |
| Boot Space (L) <sup>1</sup>     | 265 -                                                                   |                                              |  |  |  |
| Seating Capacity                | 5                                                                       | 5                                            |  |  |  |
| ENGINE                          |                                                                         |                                              |  |  |  |
| Engine Type                     | Z12E with ISS                                                           | Z12E without ISS                             |  |  |  |
| Fuel Type                       | Petrol                                                                  | Petrol+CNG                                   |  |  |  |
| Engine Capacity (cc)            | 11                                                                      | 97                                           |  |  |  |
| Max. Power                      | 60 kW @5700 rpm or 81.58 PS @5700 rpm                                   | 51.3 kW @5700rpm or 69.75 PS @5700rpm        |  |  |  |
| Max. Torque                     | 111.7 Nm @4300 rpm                                                      | 101.8 Nm @2900 rpm                           |  |  |  |
| Number of Cylinders             | 3                                                                       | 3                                            |  |  |  |
| Fuel Efficiency <sup>2</sup>    | 24.8 km/l (MT) & 25.75 km/l (AMT)                                       | 32.85 km/kg (MT)                             |  |  |  |
| Idle Start Stop                 | √                                                                       | -                                            |  |  |  |
| TRANSMISSION TYPE               |                                                                         |                                              |  |  |  |
| Manual                          | 5MT                                                                     |                                              |  |  |  |
| Automatic                       | 5AMT                                                                    | -                                            |  |  |  |
| WEIGHT                          |                                                                         |                                              |  |  |  |
| Vehicle Kerb Weight (kg)        | 920 max (MT), 925 max (AMT)                                             | 990 max (MT)                                 |  |  |  |
| Gross Vehicle Weight (kg)       | 1355                                                                    | 1425                                         |  |  |  |
| EMISSION TYPE                   |                                                                         |                                              |  |  |  |
| Bharat Stage Wise               | BS                                                                      | VI                                           |  |  |  |
| BRAKE                           |                                                                         |                                              |  |  |  |
| Front Brakes                    | Ventilated Disc                                                         |                                              |  |  |  |
| Rear Brakes                     | Drum                                                                    |                                              |  |  |  |
| SUSPENSION                      |                                                                         |                                              |  |  |  |
| Front Suspension                | MacPher                                                                 | son Strut                                    |  |  |  |
| Rear Suspension                 | Torsion Beam                                                            |                                              |  |  |  |
| WHEEL & TYRE SIZE <sup>3</sup>  |                                                                         |                                              |  |  |  |
| Tyre Size                       | 165/80 R14 (LXi, VXi, VXi (O) ), 185/65 R15 (ZXi, ZXi+)                 |                                              |  |  |  |