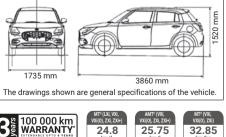

Best-in-Segment Fuel Efficiency - AMT Best-in-Segment Fuel Efficiency - MT 25.75\* km/l 24.80\* km/l

It might be S-CNG, but the thrill is just as real. We didn't just add efficiency; we kept the essence of what makes a Swift, well, swift. With a remarkable fuel economy of 32.85 km/kg, the Epic New Swift with S-CNG delivers the same performance, agility, and drive that's made it a legend. So why compromise when you can have it all?

| TECHNICAL SPECIFICATIONS        | PETROL                                                                  | CNG                                          |  |  |  |
|---------------------------------|-------------------------------------------------------------------------|----------------------------------------------|--|--|--|
| VARIANTS                        | LXi 5MT, VXi 5MT/5AMT, VXi (O) 5MT/5AMT, ZXi<br>5MT/5AMT, ZXi+ 5MT/5AMT | VXi CNG 5MT, VXi (0) CNG 5MT,<br>ZXi CNG 5MT |  |  |  |
| DIMENSIONS                      |                                                                         |                                              |  |  |  |
| Total Length (mm)               | 38                                                                      | 60                                           |  |  |  |
| Total Width (mm)                | 17                                                                      | 35                                           |  |  |  |
| Total Height (mm) (Unladen)     | 1520                                                                    |                                              |  |  |  |
| Wheel Base (mm)                 | 2450                                                                    |                                              |  |  |  |
| Min. Turning Radius (m)         | 4.8                                                                     |                                              |  |  |  |
| Ground Clearance (mm) (Unladen) | 16                                                                      | 53                                           |  |  |  |
| Fuel Tank Capacity (L)          | 37                                                                      | Petrol: 37; CNG: 55 (Water Filling Capacity) |  |  |  |
| Boot Space (L) <sup>1</sup>     | 265 -                                                                   |                                              |  |  |  |
| Seating Capacity                | 5                                                                       | 5                                            |  |  |  |
| ENGINE                          |                                                                         |                                              |  |  |  |
| Engine Type                     | Z12E with ISS                                                           | Z12E without ISS                             |  |  |  |
| Fuel Type                       | Petrol                                                                  | Petrol+CNG                                   |  |  |  |
| Engine Capacity (cc)            | 11                                                                      | 97                                           |  |  |  |
| Max. Power                      | 60 kW @5700 rpm or 81.58 PS @5700 rpm                                   | 51.3 kW @5700rpm or 69.75 PS @5700rpm        |  |  |  |
| Max. Torque                     | 111.7 Nm @4300 rpm                                                      | 101.8 Nm @2900 rpm                           |  |  |  |
| Number of Cylinders             | 3                                                                       | 3                                            |  |  |  |
| Fuel Efficiency <sup>2</sup>    | 24.8 km/l (MT) & 25.75 km/l (AMT)                                       | 32.85 km/kg (MT)                             |  |  |  |
| Idle Start Stop                 | √                                                                       | -                                            |  |  |  |
| TRANSMISSION TYPE               |                                                                         |                                              |  |  |  |
| Manual                          | 5MT                                                                     |                                              |  |  |  |
| Automatic                       | 5AMT                                                                    | -                                            |  |  |  |
| WEIGHT                          |                                                                         |                                              |  |  |  |
| Vehicle Kerb Weight (kg)        | 920 max (MT), 925 max (AMT)                                             | 990 max (MT)                                 |  |  |  |
| Gross Vehicle Weight (kg)       | 1355                                                                    | 1425                                         |  |  |  |
| EMISSION TYPE                   |                                                                         |                                              |  |  |  |
| Bharat Stage Wise               | BS                                                                      | VI                                           |  |  |  |
| BRAKE                           |                                                                         |                                              |  |  |  |
| Front Brakes                    | Ventilated Disc                                                         |                                              |  |  |  |
| Rear Brakes                     | Drum                                                                    |                                              |  |  |  |
| SUSPENSION                      |                                                                         |                                              |  |  |  |
| Front Suspension                | MacPher                                                                 | son Strut                                    |  |  |  |
| Rear Suspension                 | Torsion Beam                                                            |                                              |  |  |  |
| WHEEL & TYRE SIZE <sup>3</sup>  |                                                                         |                                              |  |  |  |
| Tyre Size                       | 165/80 R14 (LXi, VXi, VXi (O) ), 185/65 R15 (ZXi, ZXi+)                 |                                              |  |  |  |