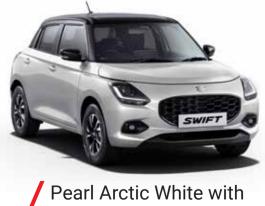

|  |  |
| Luster Blue                                       | - | √ | √ | √ | - |  |  |
| Novel Orange                                      | - | √ | √ | √ | √ |  |  |
| Magma Grey                                        | √ | √ | √ | √ | √ |  |  |
| Splendid Silver                                   | √ | ✓ | √ | √ | √ |  |  |
| Pearl Arctic White                                | √ | ✓ | √ | √ | ✓ |  |  |
| Sizzling Red with Pearl Midnight Black Roof       | - | - | - | - | √ |  |  |
| Luster Blue with Pearl Midnight Black Roof        | - | - | - | - | √ |  |  |
| Pearl Arctic White with Pearl Midnight Black Roof | - | - | - | - | √ |  |  |

## MONOTONE COLOURS



Sizzling Red<sup>11</sup>



Novel Orange



Splendid Silver

# **DUAL-TONE COLOURS**



Sizzling Red with Midnight Black Roof





Luster Blue<sup>11</sup>



Magma Grey



Pearl Arctic White



Luster Blue with Midnight Black Roof



**Midnight Black Roof** 



1 VDA Method 2 Fuel efficiency as certified by test agency under Rule 115 of CMVR 1989. 3 For Gasoline variants, spare tyre wheel material is steel & spare tyre is 165/80 R14. 4 Certain parts of leather upholstery contains man-made materials. <sup>5</sup> For details on functioning of safety features, including airbags, kindly refer to the Owner's Manual. <sup>6</sup> Seatbelt reminder comes on unless all rear passenger. <sup>7</sup> The speed alert system gives audible warning for alert of overspeeding to driver. When vehicle speed exceeds about 80 km/h, primary level warning with two beeps will sound every minute. When the vehicle speed exceeds about 120