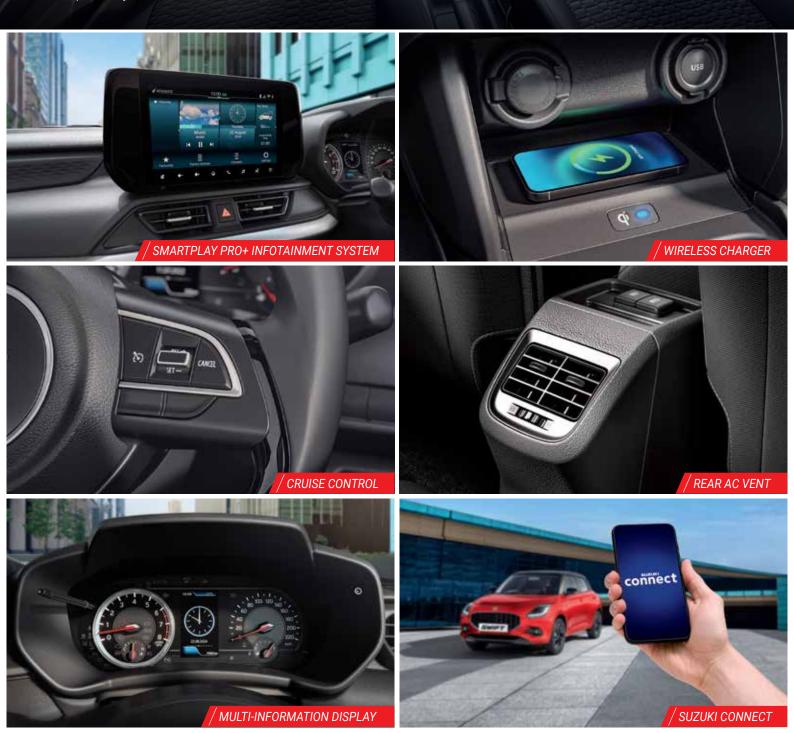

## STEP OUT AND YOU'LL WANT TO STEP IN AGAIN

No words can describe what you'll feel when you enter the Epic New Swift. But we'll try. This car is designed with ample space keeping your comfort in mind and its Sporty All-Black Interiors make every drive truly stylish. The real head-turner is the sleek and futuristic center console, with a driver-oriented cockpit for easy access.