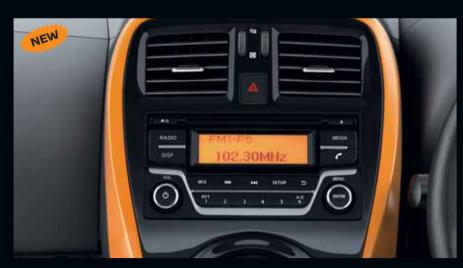

# **3** 2-DIN AUDIO SYSTEM WITH USB & BLUETOOTH

Rock on with the newly designed Bluetooth Audio System that blends beautifully with the Piano Black console. The sound system includes MP3/WMA compatible CD player, Radio AM/FM, USB port, Bluetooth and AUX-in jack to connect any music player.