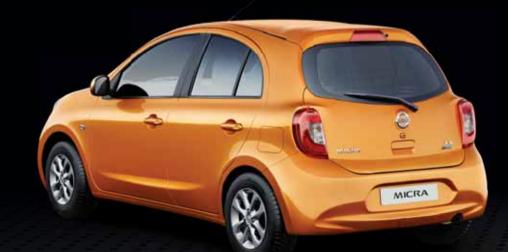

#### **LED TAILLAMPS**

MICRA

Bright and highly visible from a distance are the class leading Rear LED Taillamps and LED High Mounted Stop Lamp.

#### **DIAMOND-CUT ALLOY WHEELS**

The sleek looks of the Micra are enhanced even further by the Diamond-shaped 8-spoke R15 Alloy Wheels. Now look stylish even when you're parked.