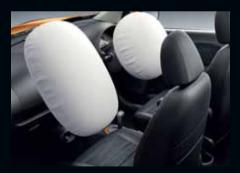

#### **SRS AIRBAGS**

Micra models are equipped with a standard driver's side SRS (Supplemental Restraint System) Airbag that deploys automatically in the event of a frontal impact. Passenger Airbags are available on select grades.