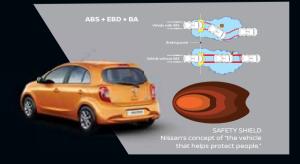

#### ABS + EBD + BA

The Anti-lock Brake System (ABS) with EBD & BA prevents skidding and retains the car's steering ability on slippery surfaces. It also enables stable braking and restricts wheel lock-up during panic braking.