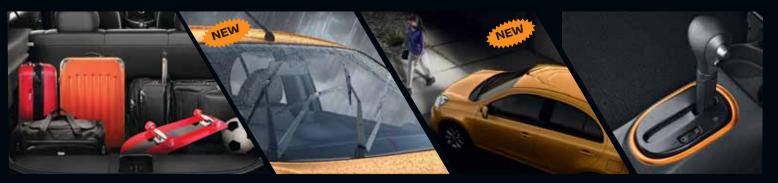

#### **PANORAMIC SPACE**

Compact on the outside – spacious on the inside, Micra has enough room where you need it. Generous legroom, precious headroom and ingenious storage spaces with boot space of 251 l make the comfortable interiors of a Micra seem like a larger car.

# RAIN SENSING WIPERS

Concentrate fully on the road and leave the rest to us. As the Rain Sensing Wipers automatically senses the rain and keeps the windshield clean and dry for a worry-free drive.

#### **LEAD ME TO CAR**

Looking for your car in a big parking lot won't be a problem anymore. The smart Micra helps you find it as it comes with a 'Lead Me to Car' feature which turns on the headlamps for you to track the car wherever it is parked.

#### **AUTOMATIC HEADLAMPS**

Not enough light? Your Micra will know, and act accordingly. Because, the Automatic Headlamps turns the car headlight on when it gets dark and off when there is sufficient light.