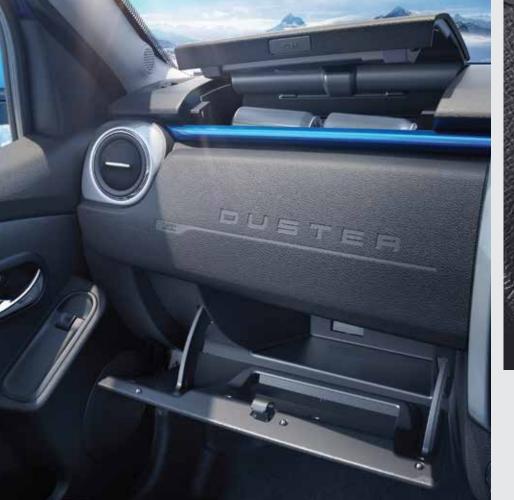

## INTERIORS

WITH AN EDGE

Step in to an unmatched driving experience with the new Renault DUSTER. The Midnight Black interiors are as inviting as they are comfortable.

The premium blue glazed seats lend a classy touch while the new style Renault steering wheel with soft touch buttons ensures a smart, sophisticated feel. The dual tone centre fascia with a soft touch dashboard and door trims further accentuate the stylish interiors. Additionally, the aesthetics are enhanced by the ice blue graphic instrument cluster with multi-information display, which always keeps you updated on critical driving parameters.

The new Renault DUSTER's interiors merge imagination with practicality. The fully automatic climate control adjusts the air flow inside the cabin and ensures the most comfortable temperature. The compact yet spacious, illuminated and cooled glovebox is thoughtfully redesigned to accommodate all your personal belongings. So when you drive out into the wild, let your DUSTER be the perfect launch pad.