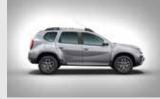

The new Renault DUSTER goes more audacious. Its new tri-winged full chrome grille guarded by the dominating hood syncs perfectly with the new signature projector headlamps. The LED DRLs and Everest Diamond Cut alloy wheels enhance the commanding look of the iconic DUSTER. The Kayak roof rails, matte black embellisher and Waterfall LED tail lamps further accentuate its dynamic stance.