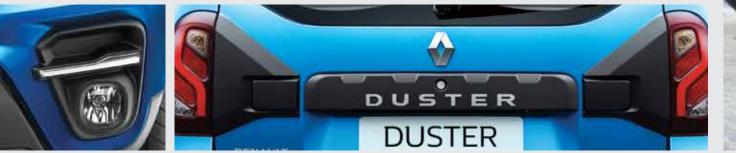

The new Renault DUSTER goes more audacious. Its new tri-winged full chrome grille guarded by the dominating hood syncs perfectly with the new signature projector headlamps. The LED DRLs and Everest Diamond Cut alloy wheels enhance the commanding look of the iconic DUSTER. The Kayak roof rails, matte black embellisher and Waterfall LED tail lamps further accentuate its dynamic stance.