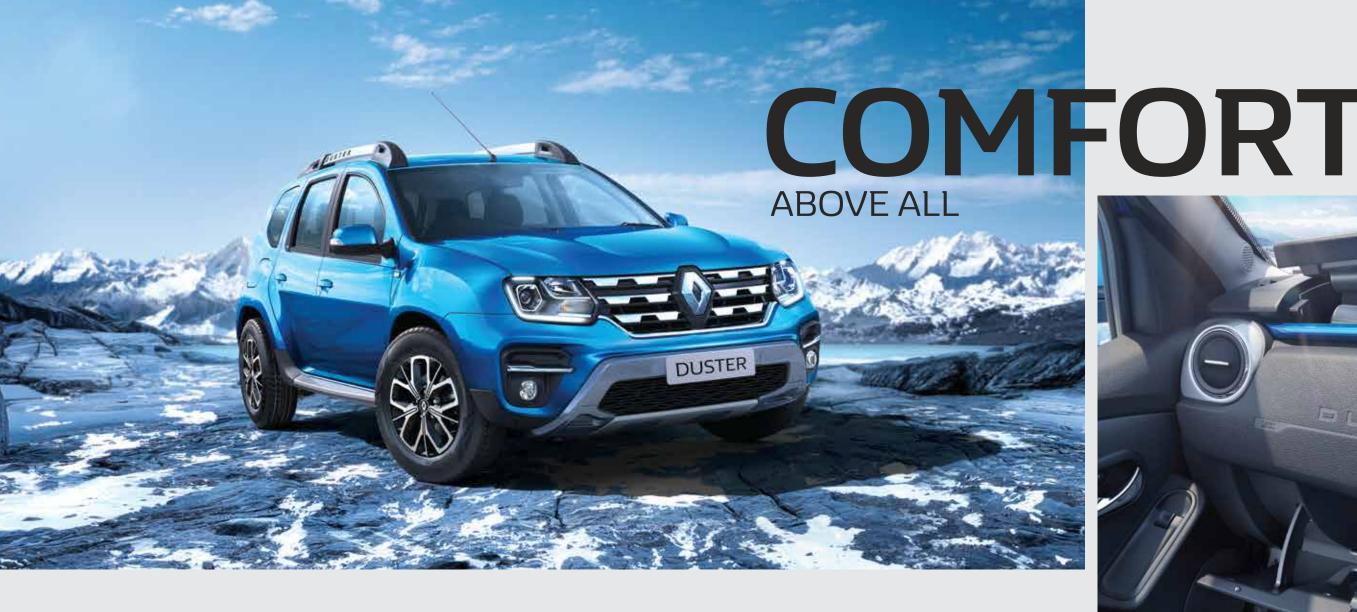

The new Renault DUSTER goes more audacious. Its new tri-winged full chrome grille guarded by the dominating hood syncs perfectly with the new signature projector headlamps. The LED DRLs and Everest Diamond Cut alloy wheels enhance the commanding look of the iconic DUSTER. The Kayak roof rails, matte black embellisher and Waterfall LED tail lamps further accentuate its dynamic stance.