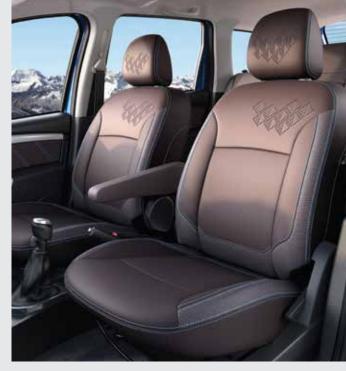

## INTERIORS

WITH AN EDGE

Step in to an unmatched driving experience with the new Renault DUSTER. The Midnight Black interiors are as inviting as they are comfortable.

The premium blue glazed seats lend a classy touch while the new style Renault steering wheel with soft touch buttons ensures a smart, sophisticated feel. The dual tone centre fascia with a soft touch dashboard and door trims further accentuate the stylish interiors. Additionally, the aesthetics are enhanced by the ice blue graphic instrument cluster with multi-information display, which always keeps you updated on critical driving parameters.

### INTERIORS

- Premium Blue Glazed Seat Upholstery
- Chrome inside door handle