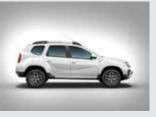

The new Renault DUSTER goes more audacious. Its new tri-winged full chrome grille guarded by the dominating hood syncs perfectly with the new signature projector headlamps. The LED DRLs and Everest Diamond Cut alloy wheels enhance the commanding look of the iconic DUSTER. The Kayak roof rails, matte black embellisher and Waterfall LED tail lamps further accentuate its dynamic stance.