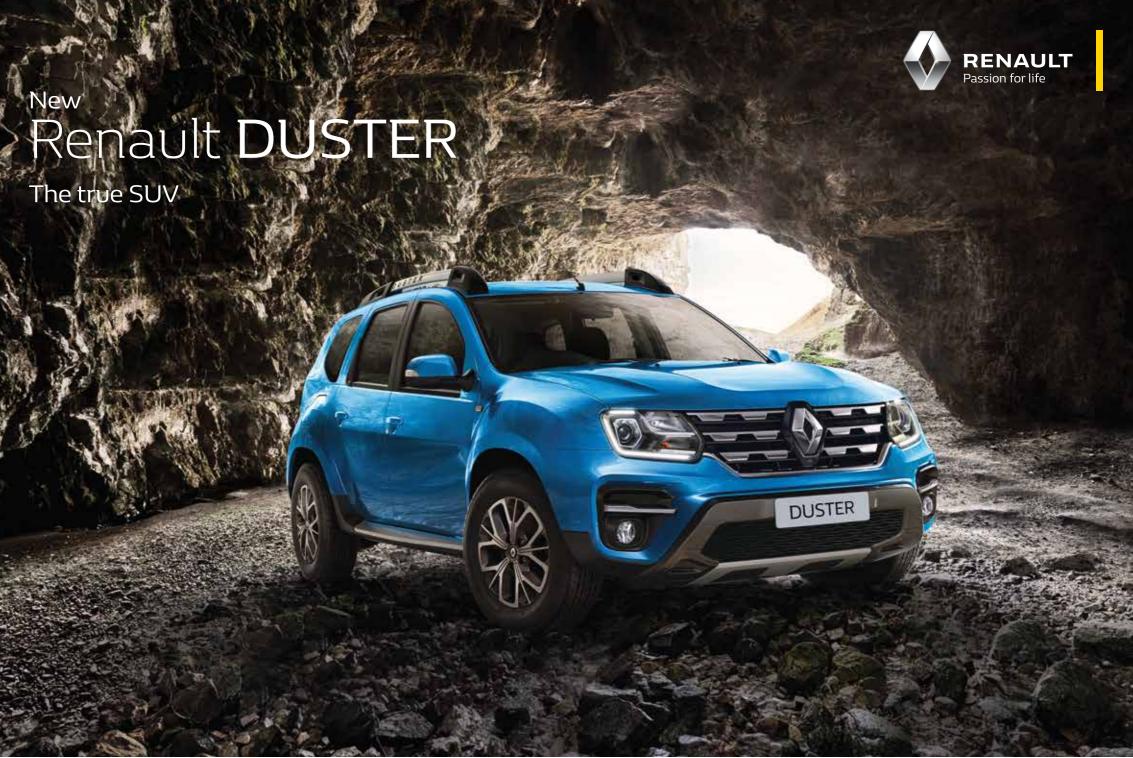

The new Renault DUSTER goes more audacious. Its new tri-winged full chrome grille guarded by the dominating hood syncs perfectly with the new signature projector headlamps. The LED DRLs and Everest Diamond Cut alloy wheels enhance the commanding look of the iconic DUSTER. The Kayak roof rails, matte black embellisher and Waterfall LED tail lamps further accentuate its dynamic stance.