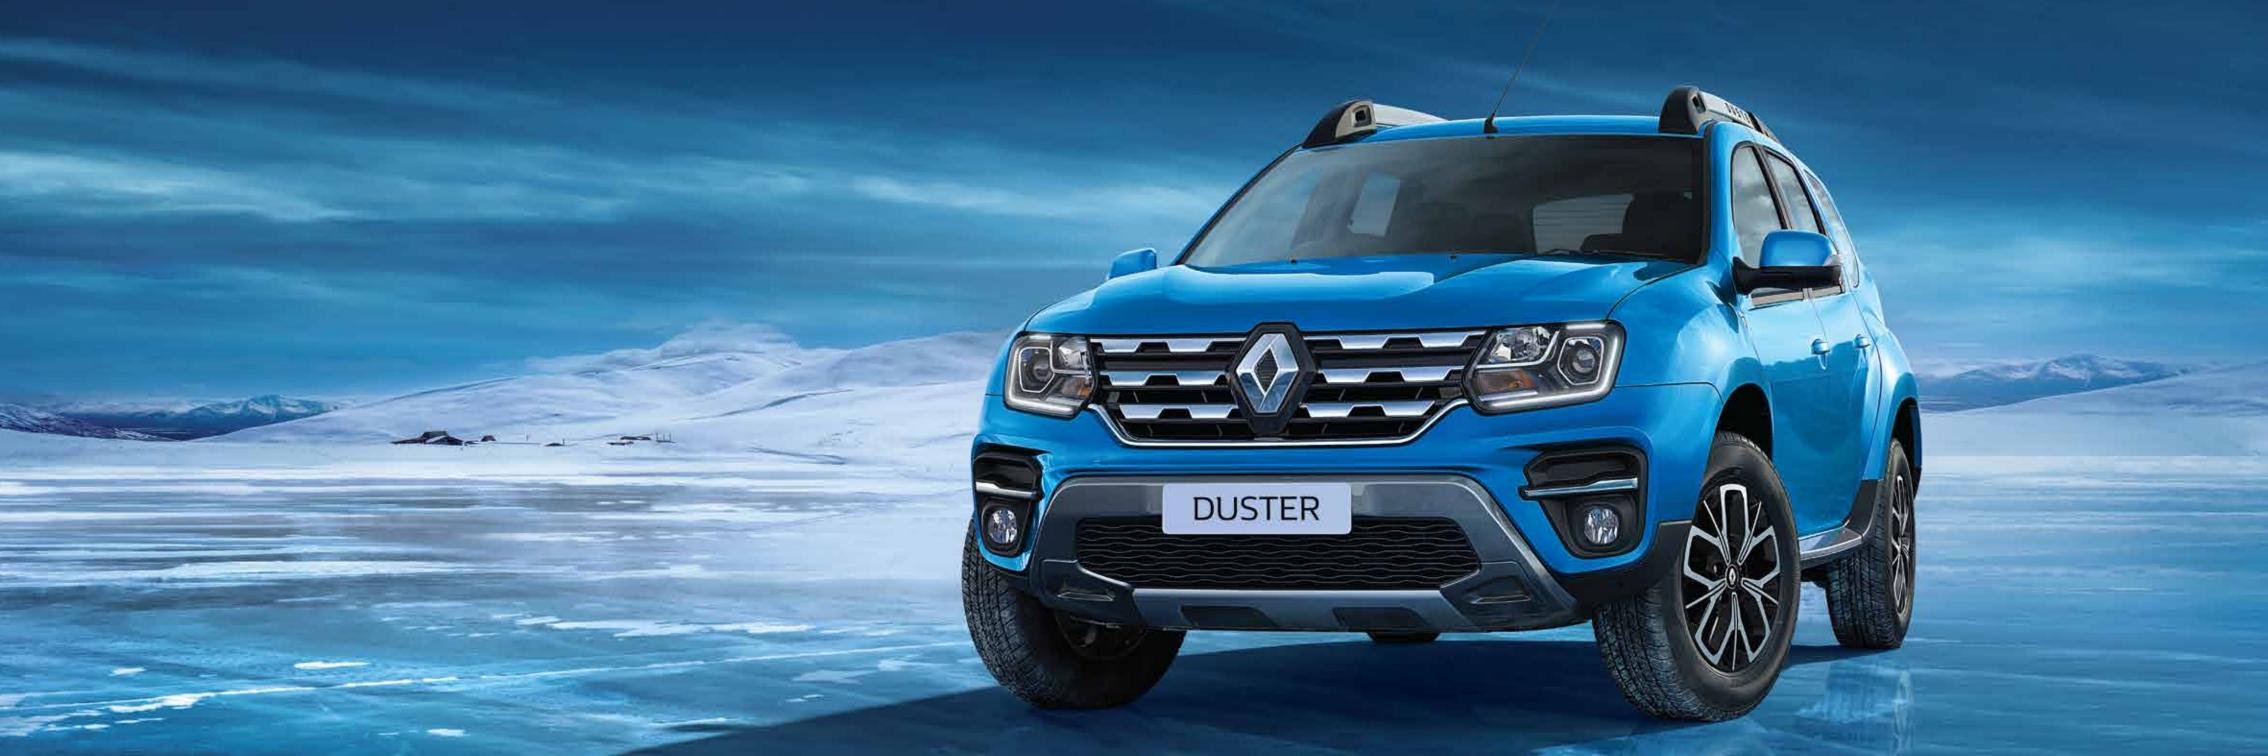

The new Renault DUSTER goes more audacious. Its new tri-winged full chrome grille guarded by the dominating hood syncs perfectly with the new signature projector headlamps. The LED DRLs and Everest Diamond Cut alloy wheels enhance the commanding look of the iconic DUSTER. The Kayak roof rails, matte black embellisher and Waterfall LED tail lamps further accentuate its dynamic stance.