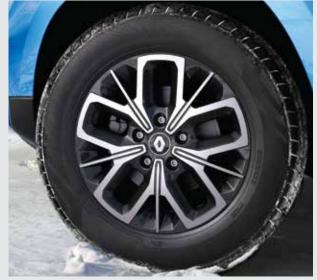

The new Renault DUSTER goes more audacious. Its new tri-winged full chrome grille guarded by the dominating hood syncs perfectly with the new signature projector headlamps. The LED DRLs and Everest Diamond Cut alloy wheels enhance the commanding look of the iconic DUSTER. The Kayak roof rails, matte black embellisher and Waterfall LED tail lamps further accentuate its dynamic stance.

### EXTERIOR

- Front fog lamps
- Everest Diamond Cut Alloy Wheels
- Chrome exhaust pipe finisher
- Satin Chrome Kayak roof rails
- Satin Chrome Door side sill