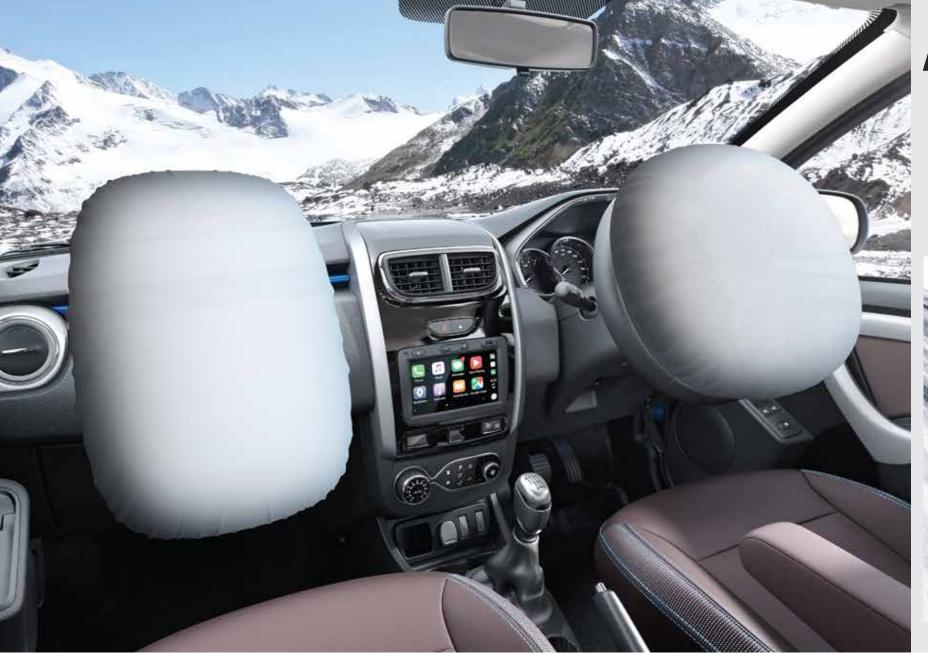

### SAFETY AND TECHNOLOGY

Find your frontier with the new Renault DUSTER's groundbreaking prowess. Its monocoque design with comfort features like Cruise Control helps make any adventure effortless. It also comes with dual airbags, speed alert, seatbelt reminder and ABS to keep you safe.

The new DUSTER also delivers an engaging experience with its fully integrated 17.64 cm Touchscreen MediaNAV Evolution that comes with Apple CarPlay, Android Auto™, and EcoGuide – a system that monitors driving patterns and provides guidelines to improve efficiency. Now wait no more, the reinvented classic is here to take you places.