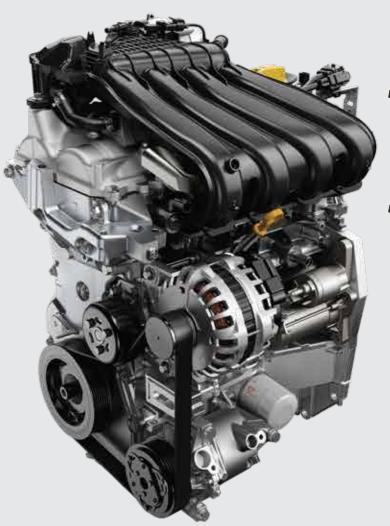

### 1.5 LITRE PETROL ENGINE:

The new Renault DUSTER features a responsive and fuel efficient 1.5 litre petrol engine. With exceptional power of 106 PS and maximum torque of 142 Nm, the new DUSTER comes with a 5-speed Manual Transmission and is BS6 compliant.