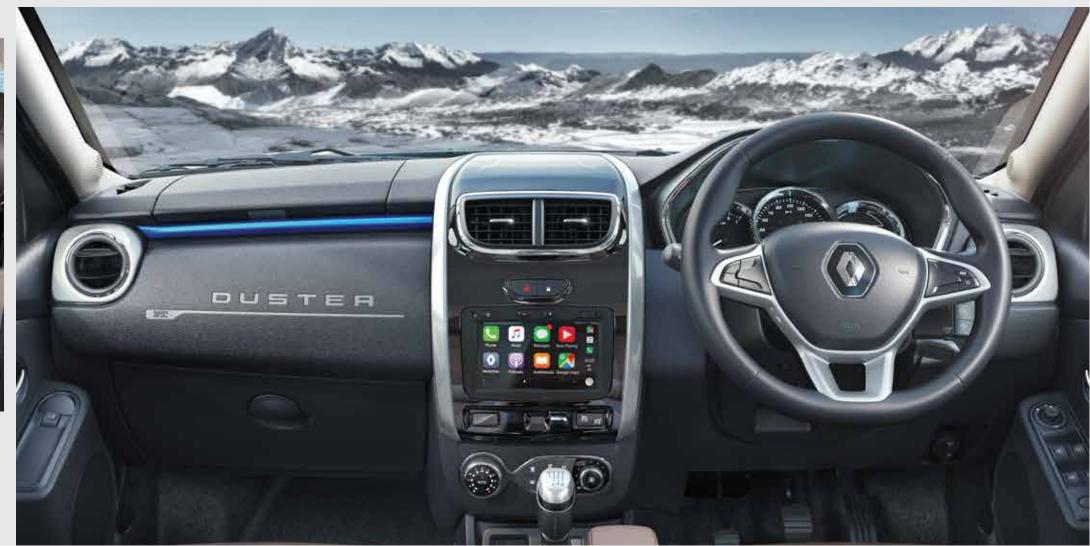

## INTERIORS

WITH AN EDGE

Step in to an unmatched driving experience with the new Renault DUSTER. The Midnight Black interiors are as inviting as they are comfortable.

The premium blue glazed seats lend a classy touch while the new style Renault steering wheel with soft touch buttons ensures a smart, sophisticated feel. The dual tone centre fascia with a soft touch dashboard and door trims further accentuate the stylish interiors. Additionally, the aesthetics are enhanced by the ice blue graphic instrument cluster with multi-information display, which always keeps you updated on critical driving parameters.

The new DUSTER also delivers an engaging experience with its fully integrated 17.64 cm Touchscreen MediaNAV Evolution that comes with Apple CarPlay, Android Auto™, and EcoGuide – a system that monitors driving patterns and provides guidelines to improve efficiency. Now wait no more, the reinvented classic is here to take you places.

### COMFORT AND CONVENIENCE

- Ice blue graphic instrument cluster with multi-information display
- Rear reading lamps
- 17.64cm Touchscreen MediaNAV Evolution

Bluetooth (audio and telephone control)

USB and AUX-In