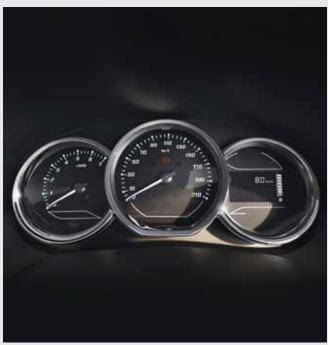

## INTERIORS

WITH AN EDGE

Step in to an unmatched driving experience with the new Renault DUSTER. The Midnight Black interiors are as inviting as they are comfortable.

The premium blue glazed seats lend a classy touch while the new style Renault steering wheel with soft touch buttons ensures a smart, sophisticated feel. The dual tone centre fascia with a soft touch dashboard and door trims further accentuate the stylish interiors. Additionally, the aesthetics are enhanced by the ice blue graphic instrument cluster with multi-information display, which always keeps you updated on critical driving parameters.