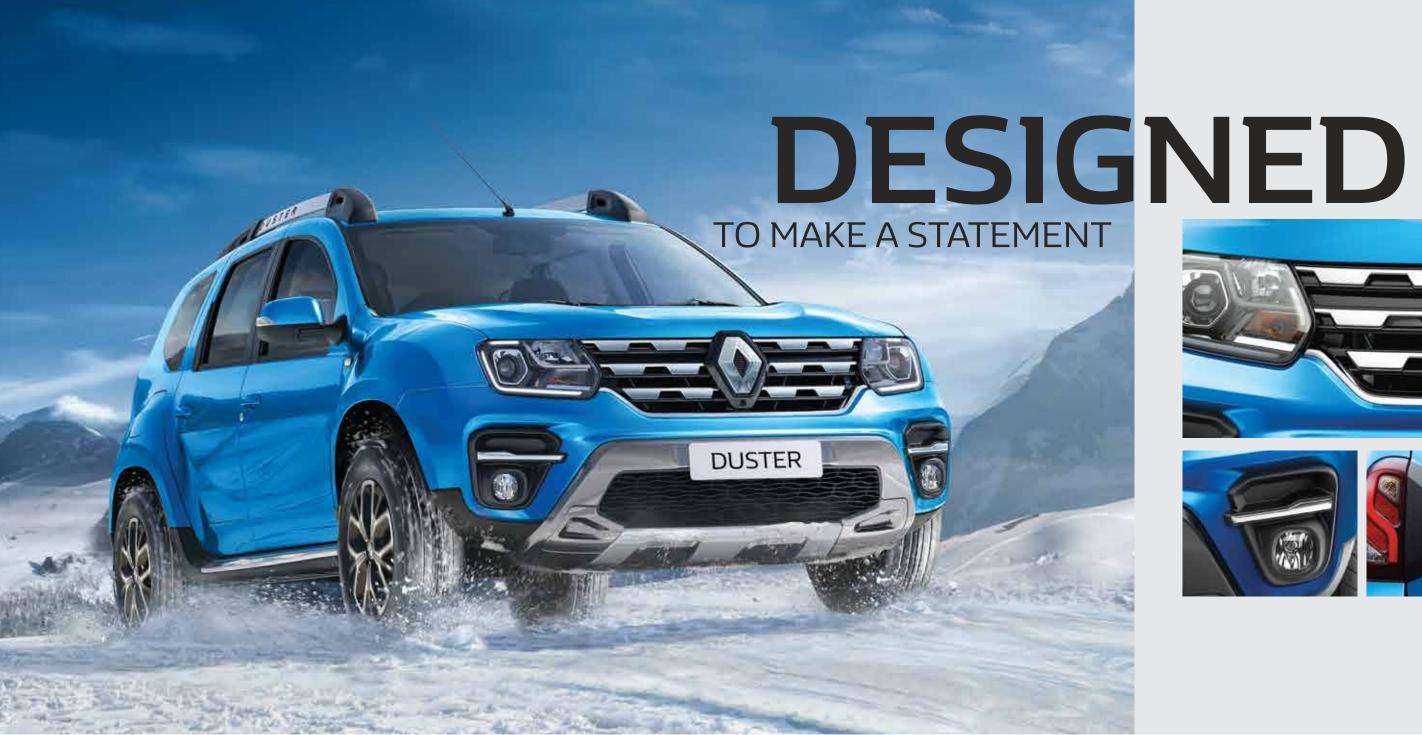

The new Renault DUSTER goes more audacious. Its new tri-winged full chrome grille guarded by the dominating hood syncs perfectly with the new signature projector headlamps. The LED DRLs and Everest Diamond Cut alloy wheels enhance the commanding look of the iconic DUSTER. The Kayak roof rails, matte black embellisher and Waterfall LED tail lamps further accentuate its dynamic stance.