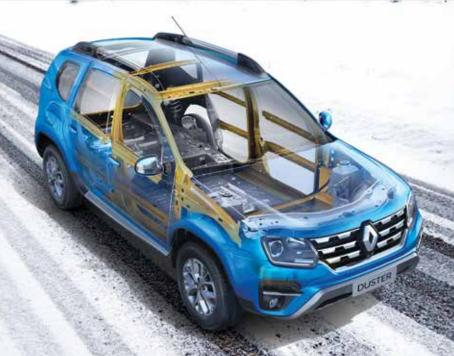

### SAFETY AND TECHNOLOGY

Find your frontier with the new Renault DUSTER's groundbreaking prowess. Its monocoque design with comfort features like Cruise Control helps make any adventure effortless. It also comes with dual airbags, speed alert, seatbelt reminder and ABS to keep you safe.