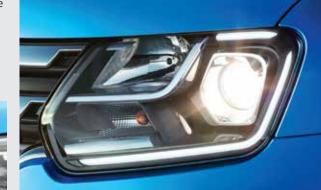

The new Renault DUSTER goes more audacious. Its new tri-winged full chrome grille guarded by the dominating hood syncs perfectly with the new signature projector headlamps. The LED DRLs and Everest Diamond Cut alloy wheels enhance the commanding look of the iconic DUSTER. The Kayak roof rails, matte black embellisher and Waterfall LED tail lamps further accentuate its dynamic stance.