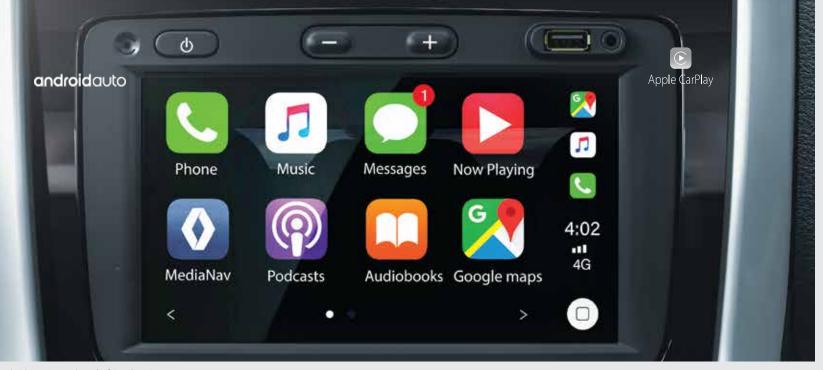

The new DUSTER also delivers an engaging experience with its fully integrated 17.64 cm Touchscreen MediaNAV Evolution that comes with Apple CarPlay, Android Auto™, and EcoGuide – a system that monitors driving patterns and provides guidelines to improve efficiency. Now wait no more, the reinvented classic is here to take you places.

Android Auto is a trademark of Google LLC

WORLD-RENOWNED ENGINE,