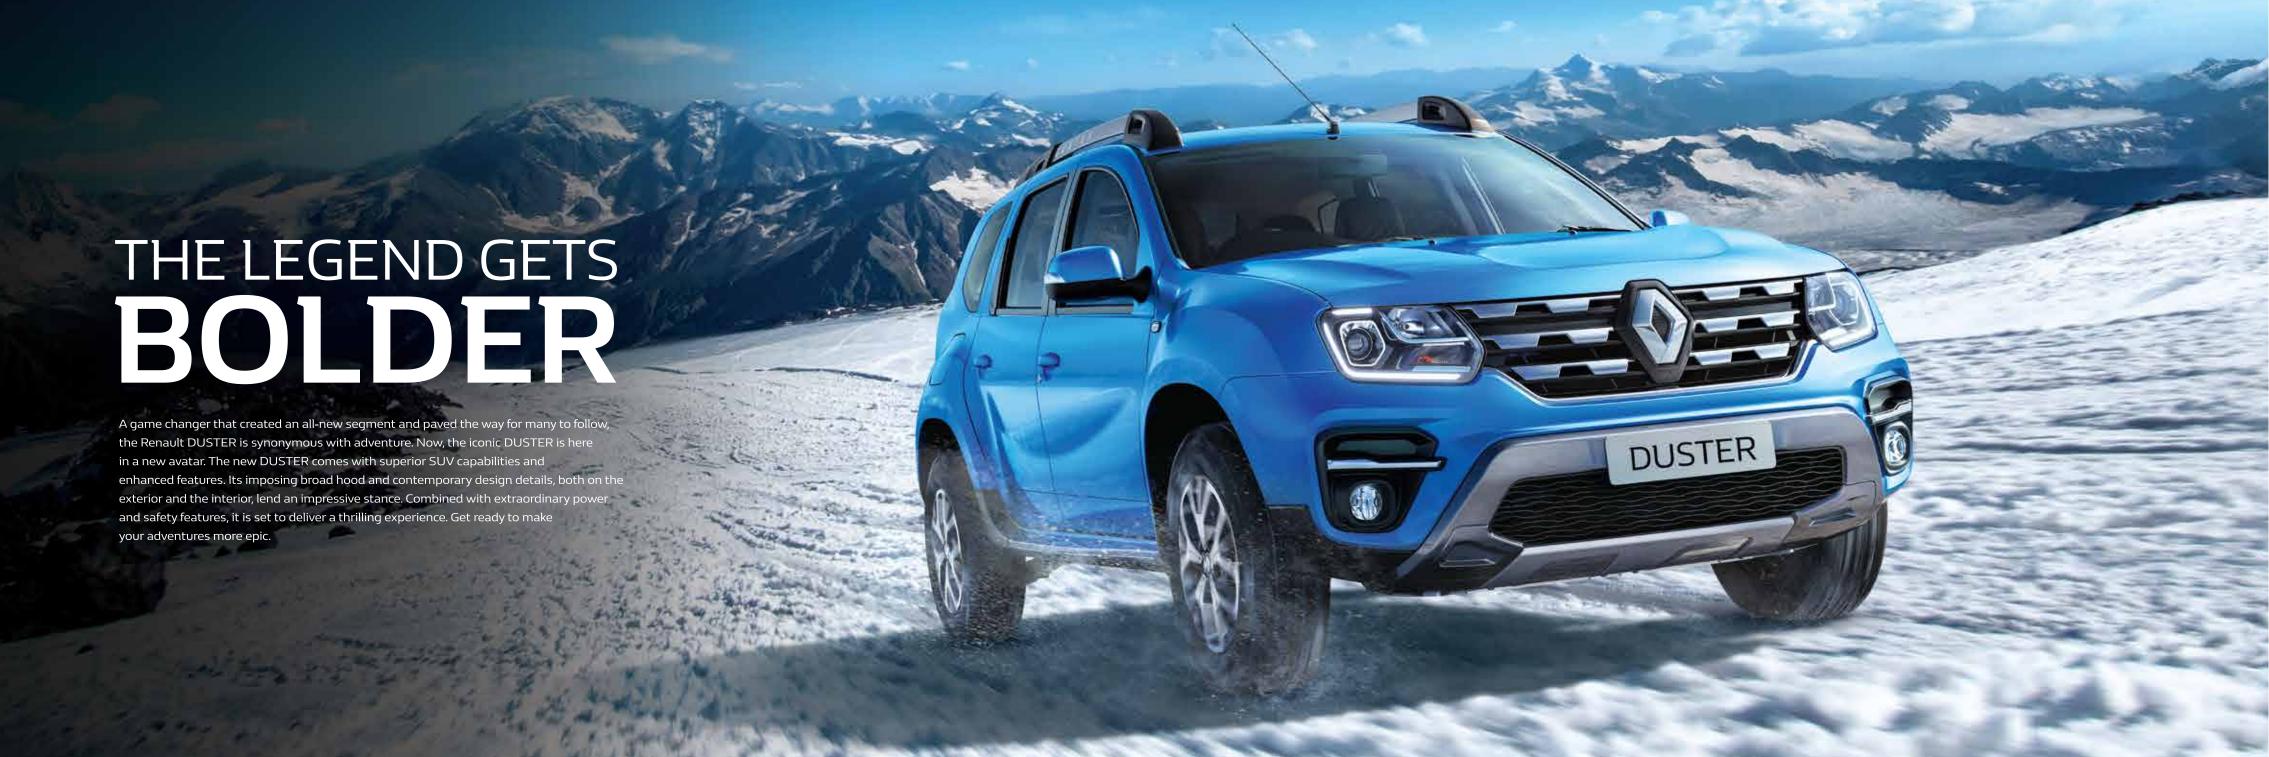

The new Renault DUSTER goes more audacious. Its new tri-winged full chrome grille guarded by the dominating hood syncs perfectly with the new signature projector headlamps. The LED DRLs and Everest Diamond Cut alloy wheels enhance the commanding look of the iconic DUSTER. The Kayak roof rails, matte black embellisher and Waterfall LED tail lamps further accentuate its dynamic stance.