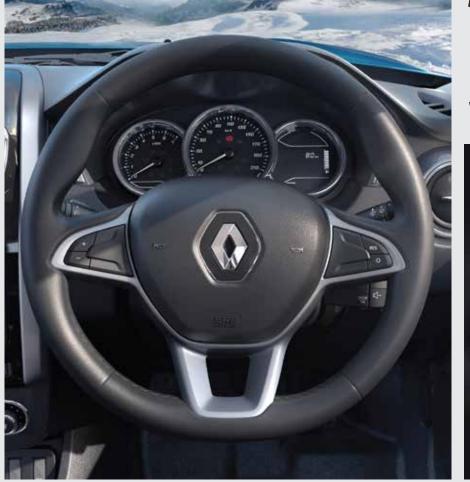

## INTERIORS

WITH AN EDGE

Step in to an unmatched driving experience with the new Renault DUSTER. The Midnight Black interiors are as inviting as they are comfortable.

The premium blue glazed seats lend a classy touch while the new style Renault steering wheel with soft touch buttons ensures a smart, sophisticated feel. The dual tone centre fascia with a soft touch dashboard and door trims further accentuate the stylish interiors. Additionally, the aesthetics are enhanced by the ice blue graphic instrument cluster with multi-information display, which always keeps you updated on critical driving parameters.