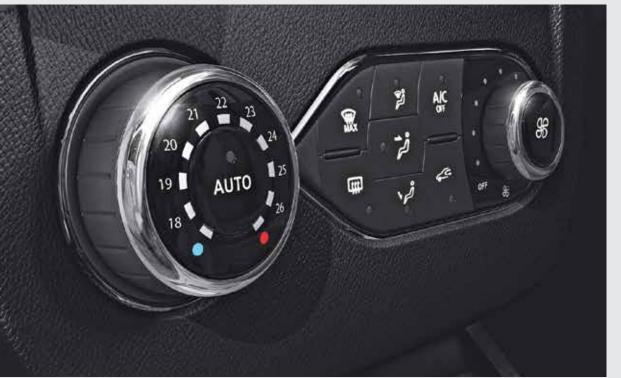

The new Renault DUSTER's interiors merge imagination with practicality. The fully automatic climate control adjusts the air flow inside the cabin and ensures the most comfortable temperature. The compact yet spacious, illuminated and cooled glovebox is thoughtfully redesigned to accommodate all your personal belongings. So when you drive out into the wild, let your DUSTER be the perfect launch pad.

### COMFORT AND CONVENIENCE

- Auto Air conditioning
- Front Tweeters (2 nos)
- Front driver seat armrest
- Height adjustable driver seat with lumbar support
- Height adjustable front seat belts
- Illumminated glove box
- Electrically foldable outside rear view mirrors
- Driver side auto up-down anti-pinch power window
- Cruise control
- Speed limiter
- Eco Guide