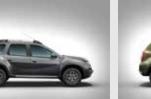

The new Renault DUSTER goes more audacious. Its new tri-winged full chrome grille guarded by the dominating hood syncs perfectly with the new signature projector headlamps. The LED DRLs and Everest Diamond Cut alloy wheels enhance the commanding look of the iconic DUSTER. The Kayak roof rails, matte black embellisher and Waterfall LED tail lamps further accentuate its dynamic stance.