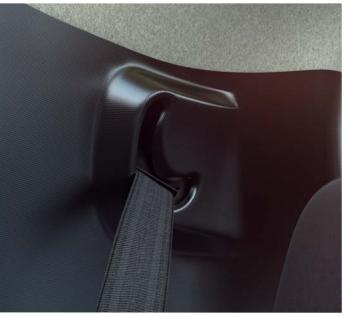

ride, handling and braking, providing a comfortable, safe drive. For added protection, the Renault KWID comes equipped with front ELR seat belt with pretensioners and load limiters, new rear retractable seat belts and

boot space of 300 litres that can be extended up to 1,115 litres. The Renault KWID also features **intermittent wipers** that help during drizzles, **new rear retractable seat belts** and a front power socket. Additionally the **new rear 12V power socket** ensures phones remain charged in the backseat too.