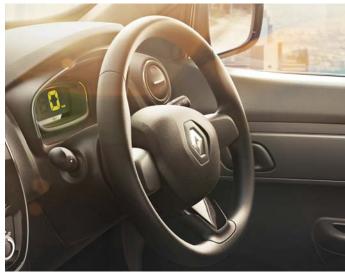

## COMFORT

The Renault KWID's spacious ergo smart cabin is designed for more comfort. This is further enhanced by the KWID's thoughtful seating. The 4-way adjustable front seat with recline and longitudinal adjust give the most ideal seating and driving position. While the chunky steering wheel provides

hands-free telephony. The innovative and easy to read **Digital Instrument Cluster** with **on-board trip computer** provides driving related information, while the **gear shift indicator** helps you achieve optimum fuel efficiency. To help parking even in the tightest spots, the KWID also comes with a **new first-in-class Reverse Parking Camera.** 