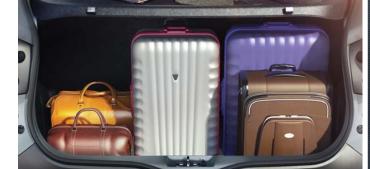

#### LIVE FOR MORE CONVENIENCE

The Renault KWID comes with a host of thoughtful features. From power assisted windows that bring convenience to your fingertips to the powerful air-conditioning with heater that makes every drive pleasant, to innovative smart storage spaces that let you carry all essentials in the cabin at close reach, the KWID is designed around your needs. It comes with a class-leading

boot space of 300 litres that can be extended up to 1,115 litres. The Renault KWID also features **intermittent wipers** that help during drizzles, **new rear retractable seat belts** and a front power socket. Additionally the **new rear 12V power socket** ensures phones remain charged in the backseat too.