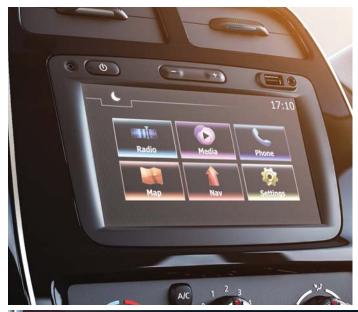

#### LIVE FOR MORE TECHNOLOGY

The new AMT variant features
Easy-R technology – a
revolutionary 5-speed AMT.
The dash-mounted Shift
Control Dial is designed to
make driving effortless. Its
user-friendly MediaNAV
features first-in-class
touchscreen display,
complemented by two
speakers in the front. This
helps in navigation with
turn-by-turn voice guidance,
Bluetooth audio streaming &

hands-free telephony. The innovative and easy to read **Digital Instrument Cluster** with **on-board trip computer** provides driving related information, while the **gear shift indicator** helps you achieve optimum fuel efficiency. To help parking even in the tightest spots, the KWID also comes with a **new first-in-class Reverse Parking Camera.** 