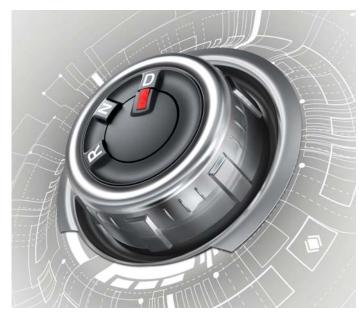

#### LIVE FOR MORE TECHNOLOGY

The new AMT variant features
Easy-R technology – a
revolutionary 5-speed AMT.
The dash-mounted Shift
Control Dial is designed to
make driving effortless. Its
user-friendly MediaNAV
features first-in-class
touchscreen display,
complemented by two
speakers in the front. This
helps in navigation with
turn-by-turn voice guidance,
Bluetooth audio streaming &