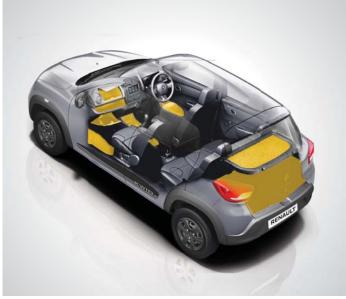

## COMFORT

The Renault KWID's spacious ergo smart cabin is designed for more comfort. This is further enhanced by the KWID's thoughtful seating. The 4-way adjustable front seat with recline and longitudinal adjust give the most ideal seating and driving position. While the chunky steering wheel provides

enhanced grip. At the back, the new first-in-class rear armrest of the KWID
CLIMBER makes for a more relaxed posture. Adding to the comfort levels, the KWID houses advanced features like the digital instrument cluster and the MediaNAV system that are both convenient and user-friendly.