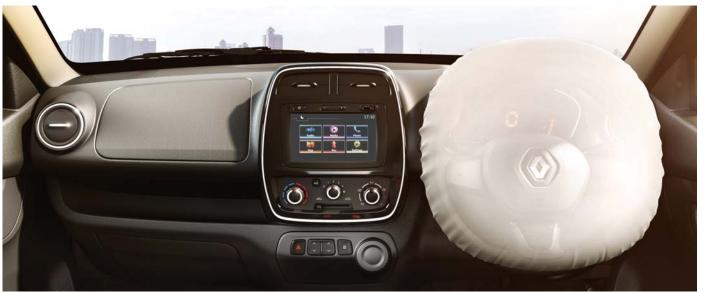

#### LIVE FOR MORE TECHNOLOGY

The new AMT variant features
Easy-R technology – a
revolutionary 5-speed AMT.
The dash-mounted Shift
Control Dial is designed to
make driving effortless. Its
user-friendly MediaNAV
features first-in-class
touchscreen display,
complemented by two
speakers in the front. This
helps in navigation with
turn-by-turn voice guidance,
Bluetooth audio streaming &

hands-free telephony. The innovative and easy to read **Digital Instrument Cluster** with **on-board trip computer** provides driving related information, while the **gear shift indicator** helps you achieve optimum fuel efficiency. To help parking even in the tightest spots, the KWID also comes with a **new first-in-class Reverse Parking Camera.** 