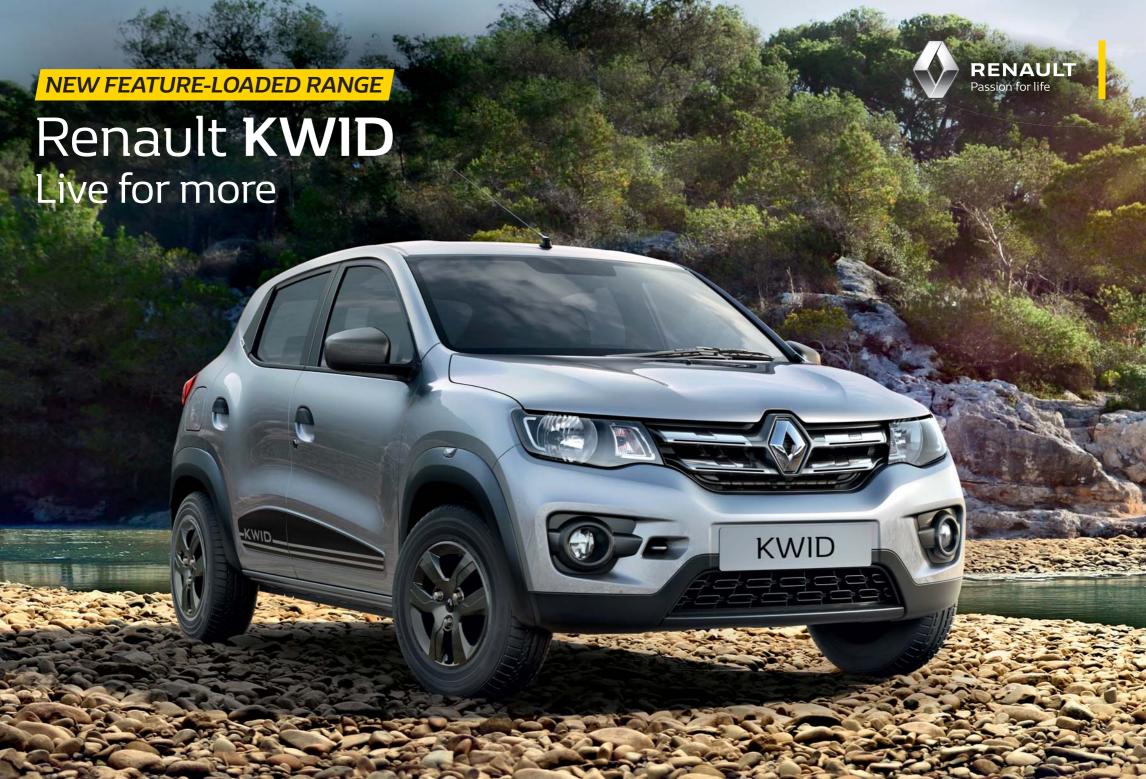

# READYFOR ANYTHING

Explore what the road has in store for you, with the new feature-loaded Renault KWID. It offers a high driving position and greater visibility that gives you better control. With an imposing stance and

dynamic performance, the KWID is now further elevated with a host of first-in-class additions, so that you can go beyond. Fasten your seatbelts and explore the new.

### LIVE FOR MORE **STYLE**

The Renault KWID is designed to turn heads. Its

SUV-inspired design with short overhangs along with a 180 mm high ground clearance exudes strength and robustness. The new

Razor-edge Chrome Front

Grille highlights the Renault diamond logo, while stylish fog

lamps further enhance the

Renault KWID's striking stance. The chiselled, muscular front-end is accentuated by turn indicators on the fender cladding. Further, the steeply-raked

forward-positioned windscreen, integrated roof spoilers and rear bumper with a black trim add to its dynamic SUV look.