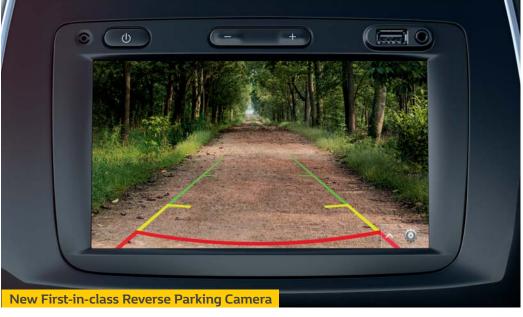

hands-free telephony. The innovative and easy to read **Digital Instrument Cluster** with **on-board trip computer** provides driving related information, while the **gear shift indicator** helps you achieve optimum fuel efficiency. To help parking even in the tightest spots, the KWID also comes with a **new first-in-class Reverse Parking Camera.** 