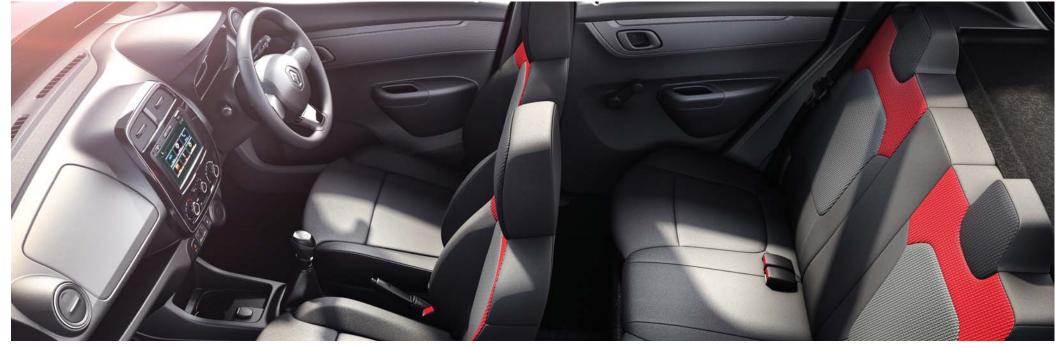

## COMFORT

The Renault KWID's spacious ergo smart cabin is designed for more comfort. This is further enhanced by the KWID's thoughtful seating. The 4-way adjustable front seat with recline and longitudinal adjust give the most ideal seating and driving position. While the chunky steering wheel provides

enhanced grip. At the back, the new first-in-class rear armrest of the KWID
CLIMBER makes for a more relaxed posture. Adding to the comfort levels, the KWID houses advanced features like the digital instrument cluster and the MediaNAV system that are both convenient and user-friendly.