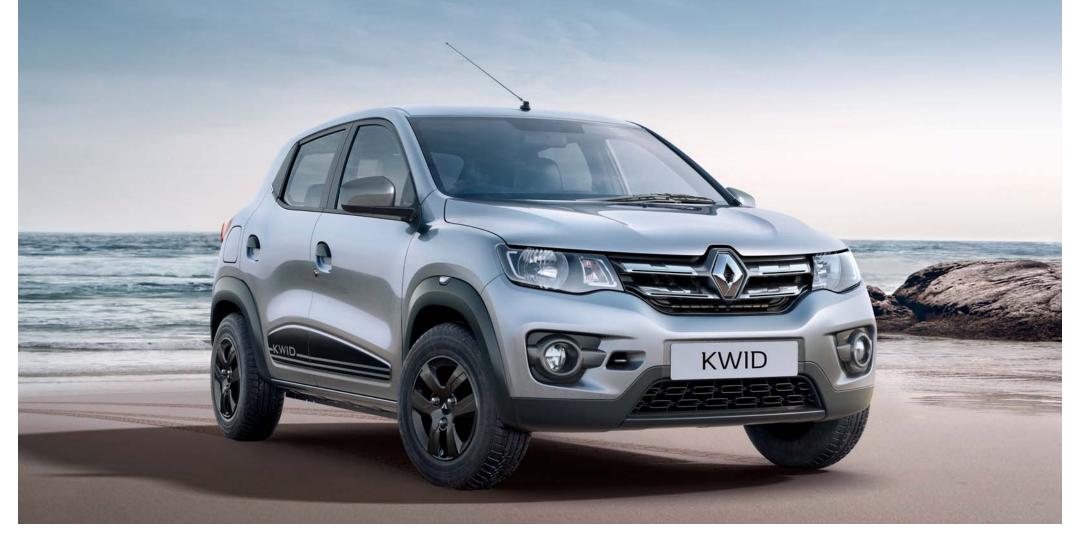

### LIVE FOR MORE **STYLE**

The Renault KWID is designed to turn heads. Its

SUV-inspired design with short overhangs along with a 180 mm high ground clearance exudes strength and robustness. The new

Razor-edge Chrome Front

Grille highlights the Renault diamond logo, while stylish fog

lamps further enhance the

Renault KWID's striking stance. The chiselled, muscular front-end is accentuated by turn indicators on the fender cladding. Further, the steeply-raked

forward-positioned windscreen, integrated roof spoilers and rear bumper with a black trim add to its dynamic SUV look.