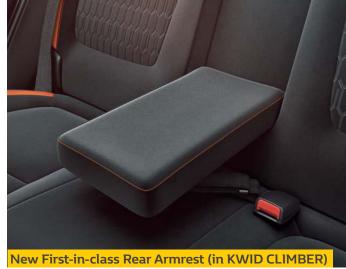

enhanced grip. At the back, the new first-in-class rear armrest of the KWID
CLIMBER makes for a more relaxed posture. Adding to the comfort levels, the KWID houses advanced features like the digital instrument cluster and the MediaNAV system that are both convenient and user-friendly.