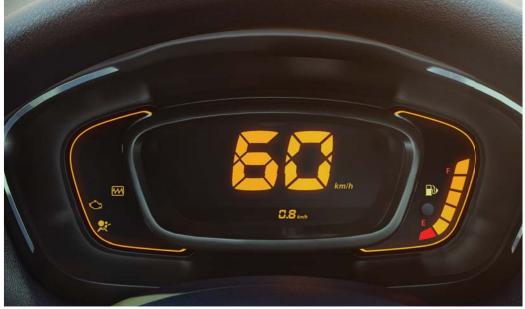

hands-free telephony. The innovative and easy to read **Digital Instrument Cluster** with **on-board trip computer** provides driving related information, while the **gear shift indicator** helps you achieve optimum fuel efficiency. To help parking even in the tightest spots, the KWID also comes with a **new first-in-class Reverse Parking Camera.** 