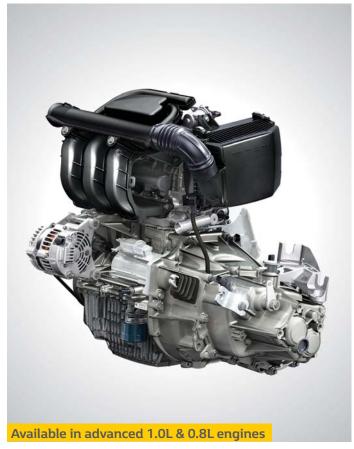

#### PERFORMANCE AND SAFETY

The Smart Control efficiency (SCe) engine technology for **accurate air to fuel ratio** monitoring, optimises performance and fuel efficiency. The suspension system of the Renault KWID is calibrated for **optimum** 

| VARIANTS                                             | STD     | RXE                               | RXL         | RXT(O)            | Climber |
|------------------------------------------------------|---------|-----------------------------------|-------------|-------------------|---------|
| Radio / Multimedia                                   |         |                                   |             |                   |         |
| Single DIN stereo with radio AM/FM, MP3              | -       | -                                 | ✓           | -                 | -       |
| Touchscreen MediaNAV                                 | -       | -                                 | -           | ✓                 | ✓       |
| Roof mic                                             | -       | -                                 | -           | ✓                 | ✓       |
| 12V power socket (Rear)                              | -       | -                                 | -           | ✓                 | ✓       |
| 12V power socket (Front)                             | -       | -                                 | ✓           | ✓                 | ✓       |
| Bluetooth audio streaming & handsfree telephony      | -       | -                                 | ✓           | ✓                 | ✓       |
| USB port                                             | -       | -                                 | ✓           | ✓                 | ✓       |
| AUX-in port                                          | -       | -                                 | ✓           | ✓                 | ✓       |
| Front speakers (x2)                                  | -       | -                                 | ✓           | ✓                 | ✓       |
| Antenna                                              | -       | -                                 | ✓           | ✓                 | ✓       |
| Safety & Security                                    |         |                                   |             |                   |         |
| High safety Pro-Sense front seat belt                |         | -                                 | -           | ✓                 | ✓       |
| Reverse Parking Camera                               | -       | -                                 | -           | ✓                 | ✓       |
| Intermittent front wiper & auto wiping while washing | -       | -                                 | -           | ✓                 | ✓       |
| Driver airbag                                        | -       | -                                 | -           | ✓                 | ✓       |
| Remote keyless entry with central locking            | -       | -                                 | ✓           | ✓                 | ✓       |
| Engine immobiliser                                   | -       | ✓                                 | ✓           | ✓                 | ✓       |
| Front seats: Integrated headrests                    | ✓       | ✓                                 | ✓           | ✓                 | ✓       |
| Rear seats: Integrated neck rest                     | ✓       | ✓                                 | ✓           | ✓                 | ✓       |
| Rear ELR (Emergency Locking Retractor)               | ✓       | ✓                                 | ✓           | ✓                 | ✓       |
| High mounted stop lamp                               | ✓       | ✓                                 | ✓           | ✓                 | ✓       |
| 2 years corrosion protection                         | ✓       | ✓                                 | ✓           | ✓                 | ✓       |
| Spare wheel                                          | ✓       | ✓                                 | ✓           | ✓                 | ✓       |
| TECHNICAL SPECIFICATIONS                             | PETROL  |                                   |             |                   |         |
| Engine & transmission                                | 0.8 SCe |                                   | 1.0 SCe     |                   |         |
| Displacement                                         | 799 cc  |                                   |             | 999 cc            |         |
| Number of cylinders                                  |         |                                   | 3           |                   |         |
| Number of valves                                     |         |                                   | 12          |                   |         |
| Number of gears                                      |         | 5 + 1(reverse)                    |             | 5+ 1(Reverse) AMT |         |
| Transmission type                                    |         |                                   | manual synd |                   |         |
| Maximum power output                                 |         | 54 PS @ 5678 rpm                  |             | 68 PS @ 5500 rpm  |         |
| Maximum torque                                       |         | 72 Nm @ 4386 rpm 91 Nm @ 4250 rpm |             |                   |         |