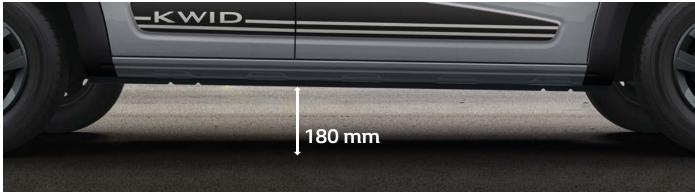

### LIVE FOR MORE **STYLE**

The Renault KWID is designed to turn heads. Its

SUV-inspired design with short overhangs along with a 180 mm high ground clearance exudes strength and robustness. The new

Razor-edge Chrome Front

| Dimensions & capacities                    |      |  |
|--------------------------------------------|------|--|
| Overall length (mm)                        | 3679 |  |
| Overall width (mm)                         | 1579 |  |
| Overall height with roof rail (mm)         | 1513 |  |
| Wheel base (mm)                            | 2422 |  |
| Ground clearance in unladen condition (mm) | 180  |  |
| Fuel tank capacity (litres)                | 28   |  |
| Seating capacity                           | 5    |  |