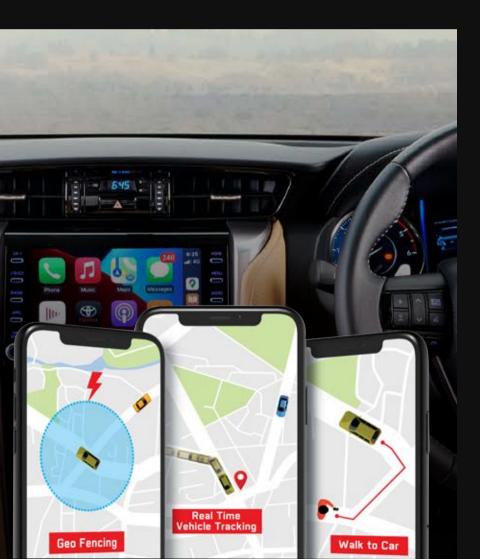

#### IN COMMAND. IN THE MIDDLE OF NOWHERE.

The Fortuner boasts of advanced connected features for you to stay in control of your drive. Geo Fencing, Walk to Car and Real Time Vehicle Tracking are but a few of them. From the plush leather seats to the 11 premium JBL Speakers, everything in the Fortuner is fine-tuned to conquer the unknown.