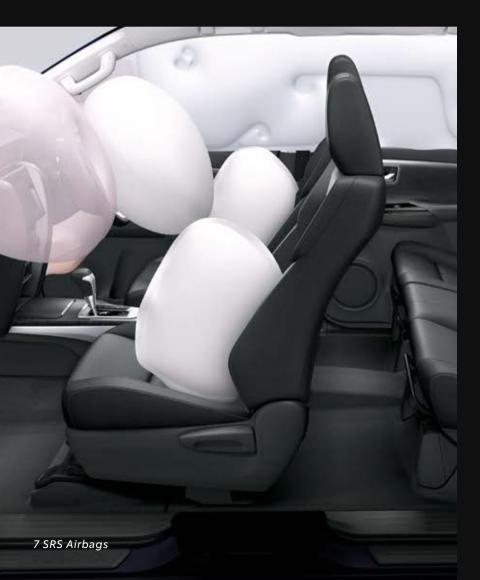

And while you are busy blazing new trails, the Fortuner keeps you cool and composed, cocooned in safety.

#### Vehicle Stability Control

ABS + EBD + BA

- Active Traction Control (A-TRC)
- Auto Limited Slip Differential

Electronic Differential Lock\*

- Anti-theft Alarm with Ultrasonic Sensor & Glass Break Sensor
- WIL Concept Seats (Whiplash Injury Lessening)\*
- Child Restraint System with ISOFIX+Tether Anchor on 2<sup>nd</sup> Row