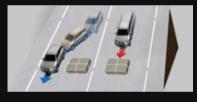

### LEADS YOU ANYWHERE. ANYHOW.

Rough terrain is nothing new to the Fortuner. With its phenomenal 4x4 all-terrain capabilities, it can munch miles on tarmac all morning and take on the rockies for lunch without breaking into a sweat.

Without HAC With HAC

Hill Assist Control

Downhill Assist Control (DAC)\*

Electronic Drive Control\*