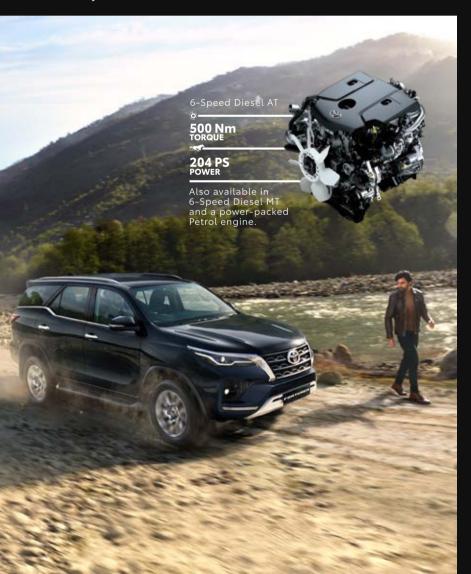

### LEADS YOU ANYWHERE. ANYHOW.

Rough terrain is nothing new to the Fortuner. With its phenomenal 4x4 all-terrain capabilities, it can munch miles on tarmac all morning and take on the rockies for lunch without breaking into a sweat.

And while you are busy blazing new trails, the Fortuner keeps you cool and composed, cocooned in safety.