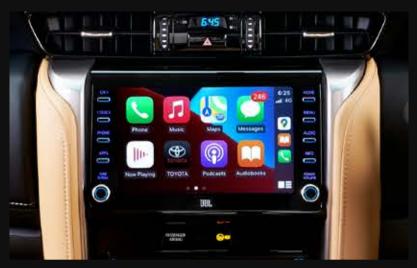

All-new Smart Playcast Touchscreen Audio with Android Auto/Apple CarPlay

Power Steering with VFC# & Paddle Shifts

Eco/Normal/Sport Driving Modes\*

Front Clearance Sonar with MID Indication