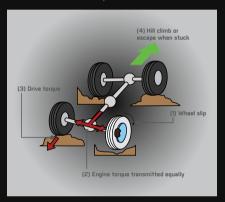

### LEADS YOU ANYWHERE. ANYHOW.

Rough terrain is nothing new to the Fortuner. With its phenomenal 4x4 all-terrain capabilities, it can munch miles on tarmac all morning and take on the rockies for lunch without breaking into a sweat.

#### Vehicle Stability Control

ABS + EBD + BA

- Active Traction Control (A-TRC)
- Auto Limited Slip Differential

Electronic Differential Lock\*

- Anti-theft Alarm with Ultrasonic Sensor & Glass Break Sensor
- WIL Concept Seats (Whiplash Injury Lessening)\*
- Child Restraint System with ISOFIX+Tether Anchor on 2<sup>nd</sup> Row

Without HAC With HAC

Hill Assist Control

Downhill Assist Control (DAC)\*

Electronic Drive Control\*