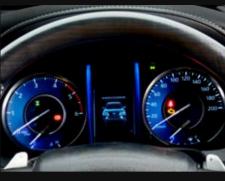

#### Vehicle Stability Control

ABS + EBD + BA

- Active Traction Control (A-TRC)
- Auto Limited Slip Differential

Electronic Differential Lock\*

- Anti-theft Alarm with Ultrasonic Sensor & Glass Break Sensor
- WIL Concept Seats (Whiplash Injury Lessening)\*
- Child Restraint System with ISOFIX+Tether Anchor on 2<sup>nd</sup> Row

Without HAC With HAC

Hill Assist Control

Downhill Assist Control (DAC)\*

Electronic Drive Control\*