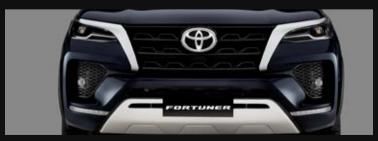

### OVERWHELMING POISE. UNMISTAKABLE PRESENCE.

From its 1835 mm high, muscular stance, its chrome embellished Trapezoid Front Grille and a plethora of other imposing design features, the Fotuner is sure to give you a commanding stature and presence.

Bold New Trapezoid Grille with Chrome Highlights & Pontoon Shaped Bumper with Skid Plate