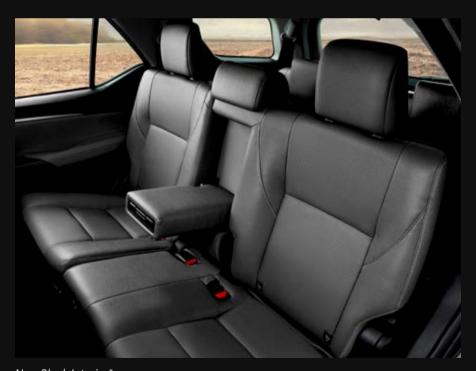

Ventilated Seats

Cool Blue Combimeter Theme with Silver Ornamentation

New Interior Wood Trim Design

New Black Interior#

#### Vehicle Stability Control

ABS + EBD + BA

- Active Traction Control (A-TRC)
- Auto Limited Slip Differential

Electronic Differential Lock\*

- Anti-theft Alarm with Ultrasonic Sensor & Glass Break Sensor
- WIL Concept Seats (Whiplash Injury Lessening)\*
- Child Restraint System with ISOFIX+Tether Anchor on 2<sup>nd</sup> Row