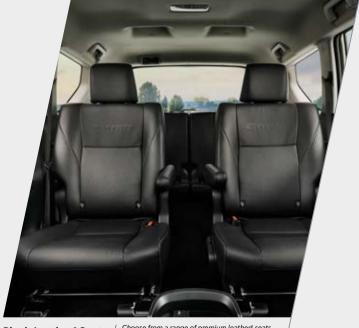

# UNMATCHED COMFORT

Plush Leather<sup>#</sup> Seats / Choose find black a

Choose from a range of premium leather<sup>#</sup> seats in black and camel tan

One-touch Tumble Second Row Seat / Gives you easy access to the third row seats