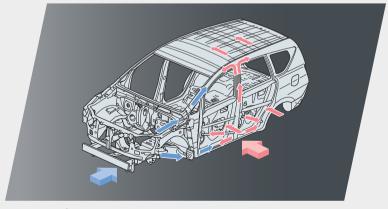

The tough chassis and the acclaimed GOA Body keeps body roll to a minimum and ensures maximum protection by evenly distributing any impact on the car throughout the body of the car.