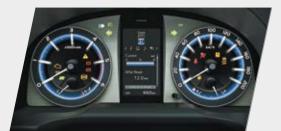

#### Blue Illumination, 3-dimensional Combination Meter with Large TFT MID

Blue illumination, 3-dimensional combination meter with large TFT MID with drive information, cost calculator and telephone/navigation display adds to the car's intelligence