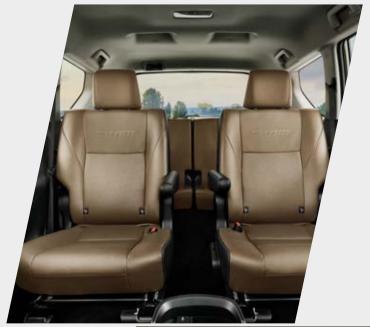

# UNMATCHED COMFORT

Plush Leather<sup>#</sup> Seats / Choose find black a

Choose from a range of premium leather<sup>#</sup> seats in black and camel tan

One-touch Tumble Second Row Seat / Gives you easy access to the third row seats