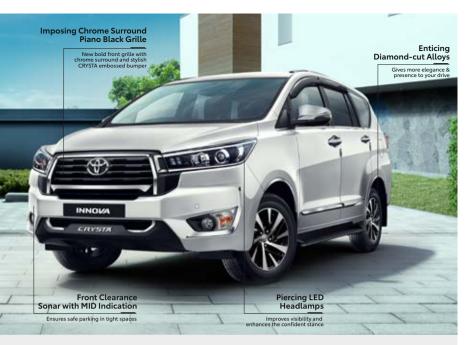

Now the legendary Innova's capabilities are further enhanced with an imposing new front silhouette that gives it a bold stance like no other. The new Innova Crysta also gets stunning diamond-cut alloy wheels that project elegance. In short, the new Innova Crysta is in a league of its own.

### UNMATCHED Design

The new Innova Crysta's design is matchless. Thanks to its distinctly styled, bold front grille and bumper, it exudes unmistakable road presence that takes it miles ahead of the rest.