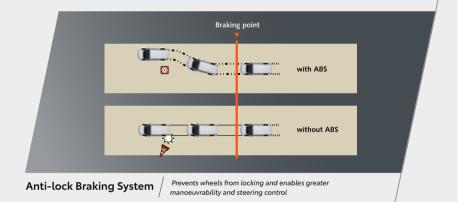

### UNMATCHED SAFETY

The new Innova Crysta is not only powerful and comfortable, it's safe too. Because, at Toyota we give your safety the utmost priority.

The new Innova Crysta protects you and your family with 7 U SRS Airbags<sup>##</sup> during any unforseen event. Vehicle Stability control, Anti-lock braking, electronic brake force distribution, brake assist and the like ensure safety and stability even while high-speed braking.