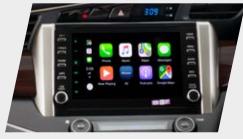

### UNRIVALED CONNECTIVITY

Apple CarPlay | Android Auto Access your favourite Apple and Android apps

The elegant driver dashboard is the control centre of the new Innova Crysta. It features 20.32cm display with Android Auto and Apple CarPlay Connectivity\*, using your smartphone you can also access advanced connectivity\* features like Walk to Car, Geo Fencing & Real Time Vehicle Tracking.