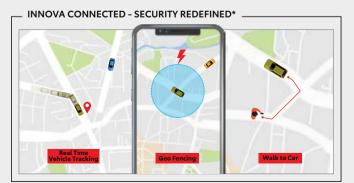

### UNRIVALED CONNECTIVITY

Apple CarPlay | Android Auto Access your favourite Apple and Android apps

The elegant driver dashboard is the control centre of the new Innova Crysta. It features 20.32cm display with Android Auto and Apple CarPlay Connectivity\*, using your smartphone you can also access advanced connectivity\* features like Walk to Car, Geo Fencing & Real Time Vehicle Tracking.