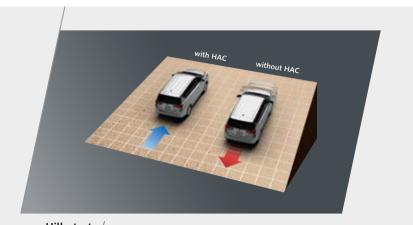

#### Hill-start Assist Control

Automatically controls the brakes suppressing vehicle rollback when starting off on a slope, reducing the burden on the driver