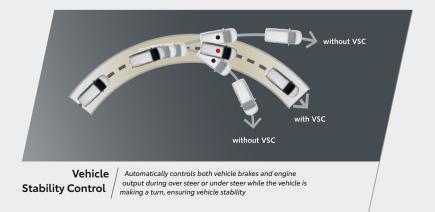

### UNMATCHED SAFETY

The new Innova Crysta is not only powerful and comfortable, it's safe too. Because, at Toyota we give your safety the utmost priority.

The new Innova Crysta protects you and your family with 7 U SRS Airbags<sup>##</sup> during any unforseen event. Vehicle Stability control, Anti-lock braking, electronic brake force distribution, brake assist and the like ensure safety and stability even while high-speed braking.