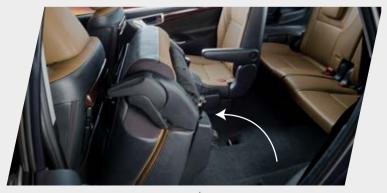

# UNMATCHED COMFORT

Plush Leather<sup>#</sup> Seats / Choose find black a

Choose from a range of premium leather<sup>#</sup> seats in black and camel tan

One-touch Tumble Second Row Seat / Gives you easy access to the third row seats