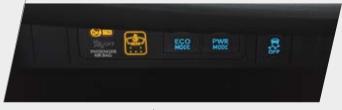

ECO & POWER Drive Modes /

ECO mode for optimum fuel economy and POWER mode for sharper acceleration response