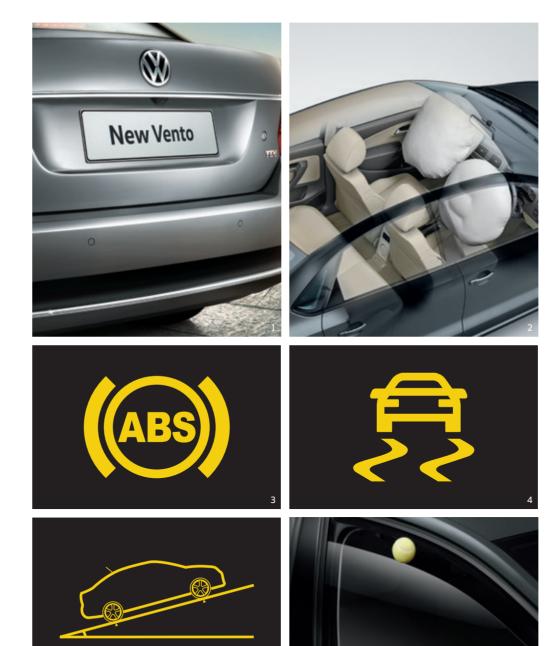

### **EVERY** DIFFICULT ROAD IS STILL THE SAFEST ROAD.

Safety has always been an integral aspect at Volkswagen and is central to the Volkswagen Vento.

The Electronic Stabilisation Programme<sup>4</sup> (ESP), with Anti-lock Braking System<sup>3</sup> (ABS) will make sure you're in firm control on slippery roads or during heavy braking. On facing a steep incline, the Hill-hold<sup>5</sup> function will prevent the car from rolling backwards. The anti-pinch technology<sup>6</sup> will stop the windows from closing, on sensing even the slightest obstacle. Being equipped with dual front airbags<sup>2</sup> as standard, rear parking sensors as well as a reverse parking camera<sup>1</sup>, we make sure safety is an all round affair. And to always keep the car with its beloved owner, the Volkswagen Vento has an electronic immobiliser anti-theft device as standard.