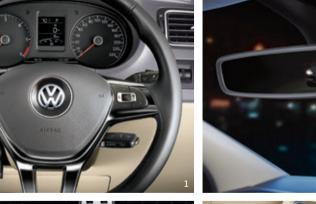

# FACE THE BETTER FUTURE.

One look at the dashboard and you'll know the future will soon follow its design. The state-of-the-art touchscreen infotainment system and multi-function console will let you lean back and take control effortlessly. Dream about your next milestone while cruise control maintains a steady speed during those leisurely long drives. Face the race ahead with the leather-wrapped flat-bottom steering wheel. And to make parking an elegant performance, the Volkswagen Vento is now equipped with a reverse parking camera. Its features like these that make the Volkswagen Vento a car as ready as you.

### **STEP INTO** THE NEW WORLD.

you take control of the car.

The flat-bottom, multi-function steering wheel1 comes with \*voice command controls and the climatronic air-conditioning lets you rule over the internal environment. The cooled glove box6 keeps your drink cold during those long journeys while cruise control<sup>5</sup> maintains a steady speed. To ensure a safer drive, the Volkswagen Vento is also equipped with auto-dimming interior rear-view mirror<sup>2</sup> to automatically And on congested streets or multi-level reduce the glare from trailing vehicles.