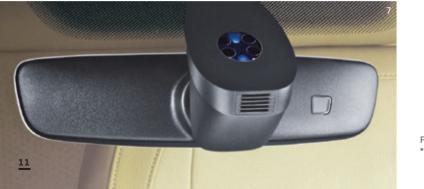

### **STEP INTO** THE NEW WORLD.

you take control of the car.

The flat-bottom, multi-function steering wheel1 comes with \*voice command controls and the climatronic air-conditioning lets you rule over the internal environment. The cooled glove box6 keeps your drink cold during those long journeys while cruise control<sup>5</sup> maintains a steady speed. To ensure a safer drive, the Volkswagen Vento is also equipped with auto-dimming interior rear-view mirror<sup>2</sup> to automatically And on congested streets or multi-level reduce the glare from trailing vehicles.