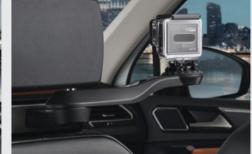

Bracket for Action Camera (Travel and Comfort) (Rotates 360°)
Part No. 000061125J

Body Side Moulding-Black / Chrome Part No. 6RF071328E / 6RF071328B

Rimlock (Anti-theft Wheel Lock)
Part No. 000071597

Sunblind (Set of 5 pcs)
Part No. 6RW064365