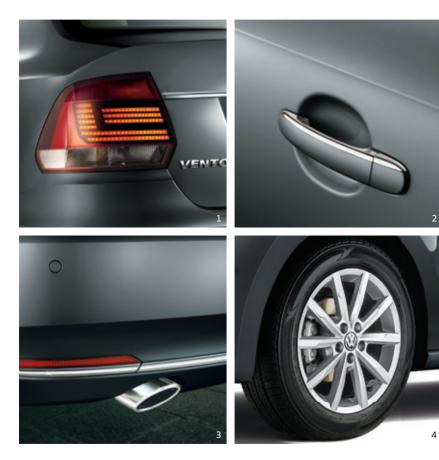

The back adds character with a stylish bumper and 3D effect tail lamps<sup>1</sup>.

The door handle<sup>2</sup>, exhaust<sup>3</sup> and the strip above are all covered in chrome.

Talk about a little more glimmer to the contours.

The back adds character with a stylish bumper and 3D effect tail lamps<sup>1</sup>. And as finishing touches go, we have added slick rear reflectors and bold alloy wheels<sup>4</sup>. A better view, indeed.