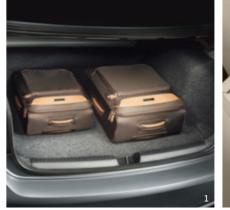

### **FOR THE BIGGER JOURNEYS** AND NEW STORIES.

Pack more than you need for, you never mobile phone holder under the front know where your next journey will take armrest<sup>2</sup>, a bottle holder<sup>3</sup> on every door you. Comfortably load your luggage into and a cup holder4 next to the driver; the voluminously spaced 494-litre trunk<sup>1</sup> using the illuminated low-loading smaller needs. height boot.