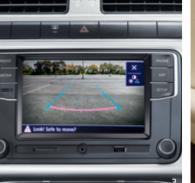

# FACE THE BETTER FUTURE.

One look at the dashboard and you'll know the future will soon follow its design. The state-of-the-art touchscreen infotainment system and multi-function console will let you lean back and take control effortlessly. Dream about your next milestone while cruise control maintains a steady speed during those leisurely long drives. Face the race ahead with the leather-wrapped flat-bottom steering wheel. And to make parking an elegant performance, the Volkswagen Vento is now equipped with a reverse parking camera. Its features like these that make the Volkswagen Vento a car as ready as you.

parking spaces, the reverse parking camera<sup>3</sup> on the dashboard will help you park the car with ease.