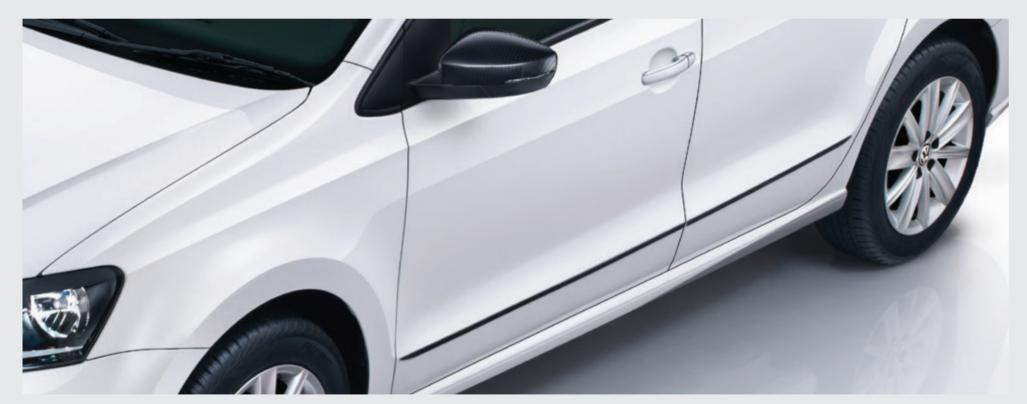

Bracket for Action Camera (Travel and Comfort) (Rotates 360°)
Part No. 000061125J

Body Side Moulding-Black / Chrome Part No. 6RF071328E / 6RF071328B

Rimlock (Anti-theft Wheel Lock)
Part No. 000071597

Sunblind (Set of 5 pcs)
Part No. 6RW064365