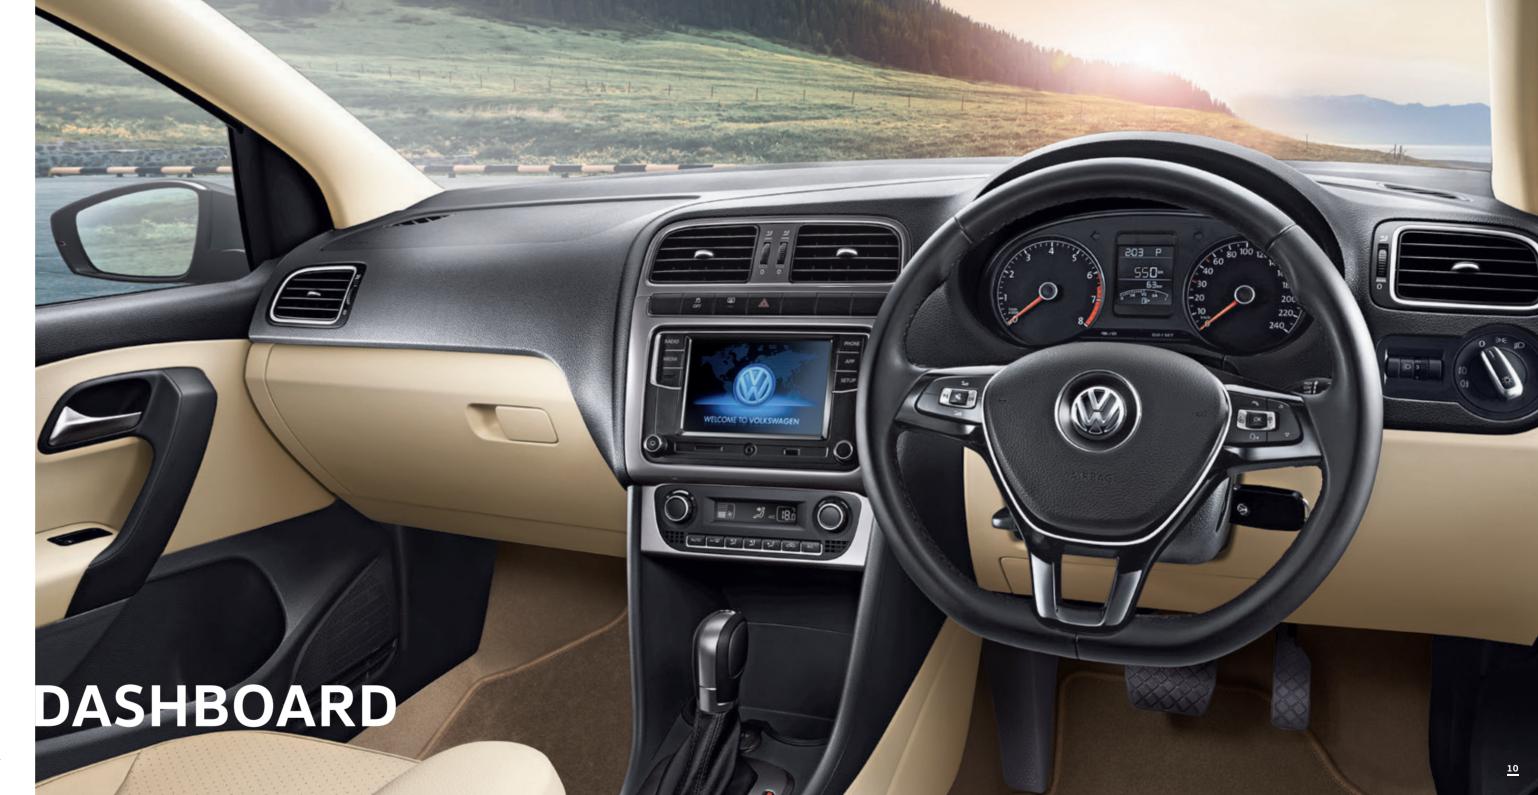

# FACE THE BETTER FUTURE.

One look at the dashboard and you'll know the future will soon follow its design. The state-of-the-art touchscreen infotainment system and multi-function console will let you lean back and take control effortlessly. Dream about your next milestone while cruise control maintains a steady speed during those leisurely long drives. Face the race ahead with the leather-wrapped flat-bottom steering wheel. And to make parking an elegant performance, the Volkswagen Vento is now equipped with a reverse parking camera. Its features like these that make the Volkswagen Vento a car as ready as you.

### **STEP INTO** THE NEW WORLD.

you take control of the car.

The flat-bottom, multi-function steering wheel1 comes with \*voice command controls and the climatronic air-conditioning lets you rule over the internal environment. The cooled glove box6 keeps your drink cold during those long journeys while cruise control<sup>5</sup> maintains a steady speed. To ensure a safer drive, the Volkswagen Vento is also equipped with auto-dimming interior rear-view mirror<sup>2</sup> to automatically And on congested streets or multi-level reduce the glare from trailing vehicles.

parking spaces, the reverse parking camera<sup>3</sup> on the dashboard will help you park the car with ease.