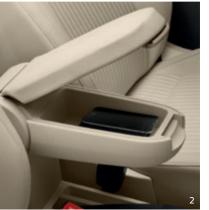

upholstered seats and a height-adjustment lever on the drivers side. For the passengers at the back, comfort is never too far. A foldable armrest, rear air-conditioning vents<sup>4</sup> and a convenient cup holder make the journey relaxing, for all. The Volkswagen Vento is equipped with an intelligent rain sensor<sup>7</sup> to automatically signal the wipers at the sense of any rain. Perfect for those moments when you're faced with a sudden downpour.