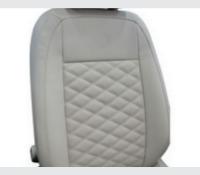

#### SEAT COVERS ARE IN PEARL GREY COLOUR

Seat Cover-Horizontal Design (CL / HL)
Part No. 6RF061602D

Seat Cover-Diamond Design Part No. 6RF061602F (CL / HL) Part No. 6RF061602E (TL)

Snake Hook for Headrest Part No. 000061126A041