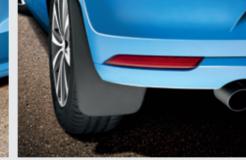

Light Alloy Wheel 7 J x R16, Syenit Anthracite Gloss Machined / Black Part No. 6R007149616Z / 6R0071496AX1

Mudflap (Set of 4) Part No. 6RF075110A