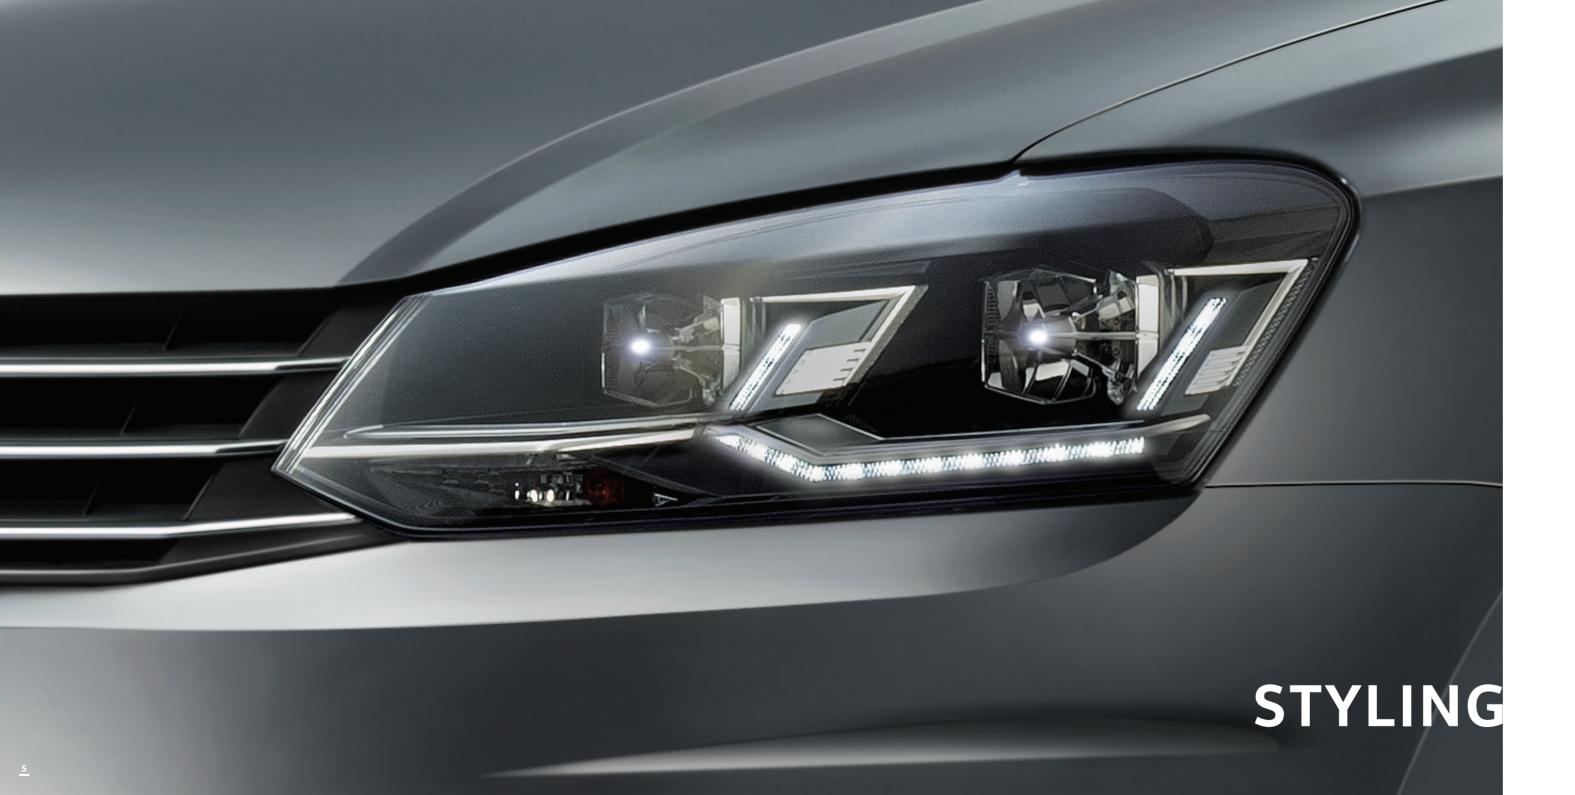

### **FOR THE** BETTER VIEWER, THE BETTER VIEW.

Beauty can only take you so far. But, how about going further with the bold bumper surrounding the chrome-finished touch of a button. grille<sup>1</sup>. Make the hood's sharper lines a part of your chiselled look. Turn heads with the sleek air-intake, fog lights and static cornering lights<sup>3</sup>. And to break the habit of the ordinary, get electrically foldable side mirrors4 with integrated

turn indicators that can be adjusted automatically from your seat, at the

The full LED headlamps with daytime running lights<sup>2</sup>, guarantee second glances. Elegantly around the headlamps, the beautifully crafted DRL will surely make heads turn.