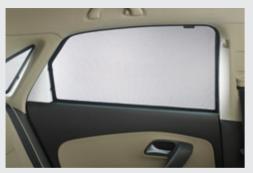

Bracket for Action Camera (Travel and Comfort) (Rotates 360°)
Part No. 000061125J

Body Side Moulding-Black / Chrome Part No. 6RF071328E / 6RF071328B

Rimlock (Anti-theft Wheel Lock)
Part No. 000071597

Sunblind (Set of 5 pcs)
Part No. 6RW064365