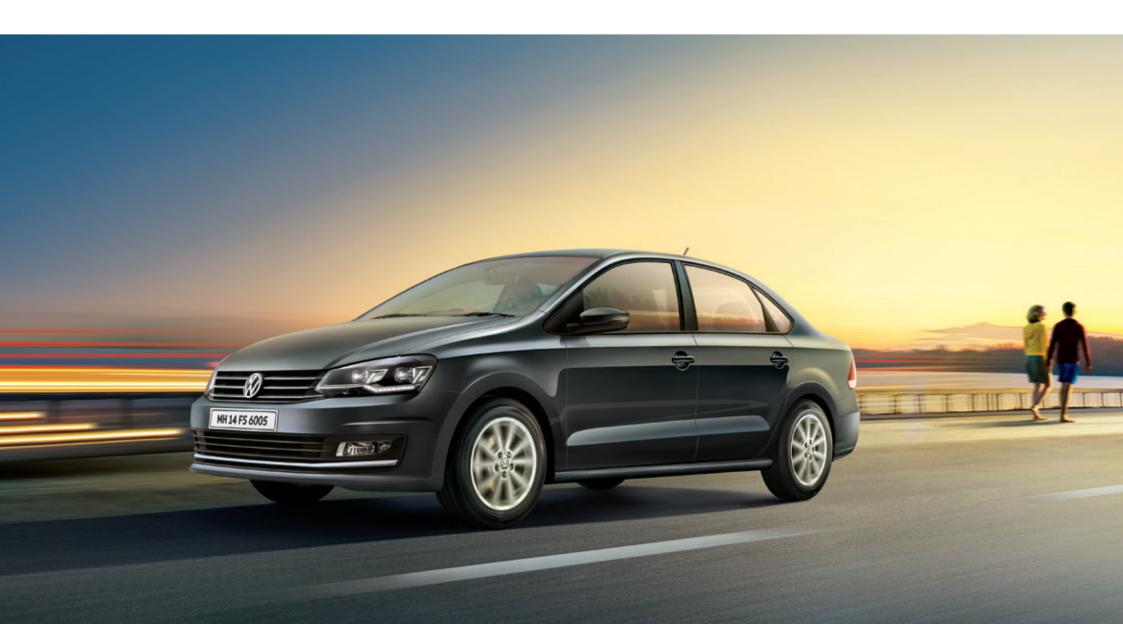

## The Volkswagen Vento

# DESIGNED TO IMPRESS THE BETTER YOU.

In your first moment with the Volkswagen Vento, you'll sense the familiar aura of great engineering, the sharp elegance of experience. But, the ever-present feeling of déjà-vu, hidden behind that exterior grace will always deem something distinctly new. One that will draw you closer to believe there's an even better version of better facing you.

Designed to follow you when good stops being good enough. Its luxuries like full LED headlamps with LED daytime running lights, reverse parking camera, auto-dimming interior rear-view mirror, automatic rain-sensing wipers and more, that make the Volkswagen Vento a new breed of engineering for the new you.