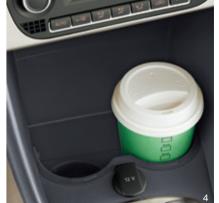

### **FOR THE BIGGER JOURNEYS** AND NEW STORIES.

Pack more than you need for, you never mobile phone holder under the front know where your next journey will take armrest<sup>2</sup>, a bottle holder<sup>3</sup> on every door you. Comfortably load your luggage into and a cup holder4 next to the driver; the voluminously spaced 494-litre trunk<sup>1</sup> using the illuminated low-loading smaller needs. height boot.