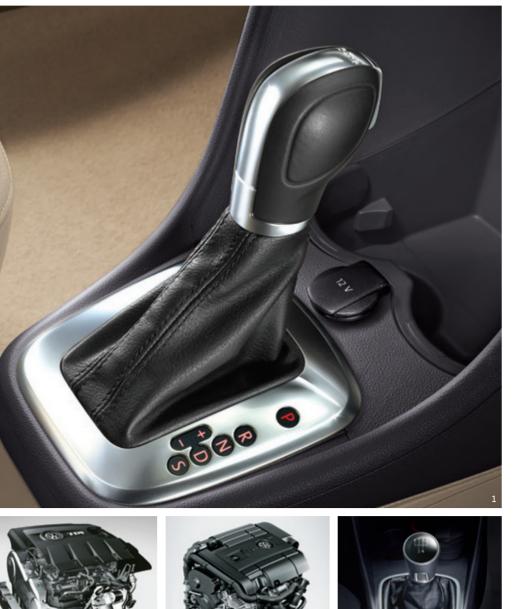

### **POWER TO** GO FURTHER.

At the centre of the machine lies the revolutionary 1.2L TSI engine. Giving you 105 PS of raw power and 175 Nm of torque. But, what really outclasses the masses is the first-in-class 7-speed automatic dual-shift gearbox<sup>1</sup>, which ensures a smoother drive as the engine effortlessly switches gears.