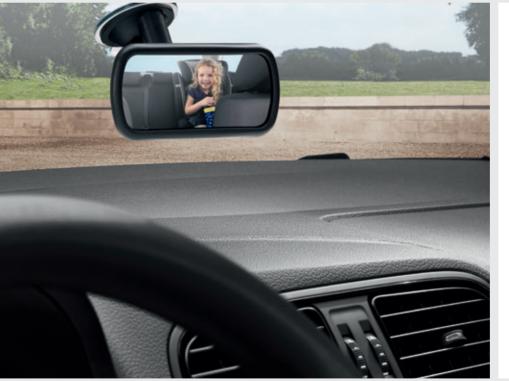

Carbon Activated Cabin Air Filter (AC) Filters Bacteria, Noxious Gas, Dust, Pollen and Odour Part No. 6RG091700

Dual Tone Horn Kit Part No. 6RF093806KIT

Kids View Mirror Part No. 000072549A

Car Cover Part No. 6RF061205