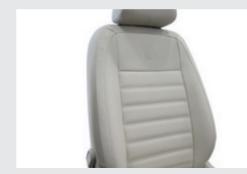

upholstered seats and a height-adjustment lever on the drivers side. For the passengers at the back, comfort is never too far. A foldable armrest, rear air-conditioning vents<sup>4</sup> and a convenient cup holder make the journey relaxing, for all. The Volkswagen Vento is equipped with an intelligent rain sensor<sup>7</sup> to automatically signal the wipers at the sense of any rain. Perfect for those moments when you're faced with a sudden downpour.

#### SEAT COVERS ARE IN PEARL GREY COLOUR

Seat Cover-Horizontal Design (CL / HL)
Part No. 6RF061602D

Seat Cover-Diamond Design Part No. 6RF061602F (CL / HL) Part No. 6RF061602E (TL)

Snake Hook for Headrest Part No. 000061126A041