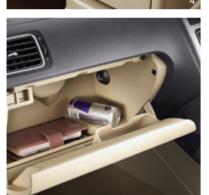

### **STEP INTO** THE NEW WORLD.

you take control of the car.

The flat-bottom, multi-function steering wheel1 comes with \*voice command controls and the climatronic air-conditioning lets you rule over the internal environment. The cooled glove box6 keeps your drink cold during those long journeys while cruise control<sup>5</sup> maintains a steady speed. To ensure a safer drive, the Volkswagen Vento is also equipped with auto-dimming interior rear-view mirror<sup>2</sup> to automatically And on congested streets or multi-level reduce the glare from trailing vehicles.