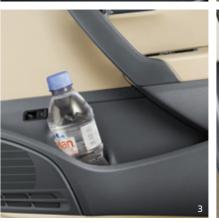

### **STEP INTO** THE NEW WORLD.

you take control of the car.

The flat-bottom, multi-function steering wheel1 comes with \*voice command controls and the climatronic air-conditioning lets you rule over the internal environment. The cooled glove box6 keeps your drink cold during those long journeys while cruise control<sup>5</sup> maintains a steady speed. To ensure a safer drive, the Volkswagen Vento is also equipped with auto-dimming interior rear-view mirror<sup>2</sup> to automatically And on congested streets or multi-level reduce the glare from trailing vehicles.