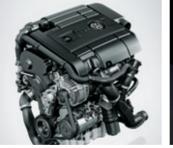

### **POWER TO** GO FURTHER.

At the centre of the machine lies the revolutionary 1.2L TSI engine. Giving you 105 PS of raw power and 175 Nm of torque. But, what really outclasses the masses is the first-in-class 7-speed automatic dual-shift gearbox<sup>1</sup>, which ensures a smoother drive as the engine effortlessly switches gears.

And if diesel is your preferred choice of power, we also have the mighty 1.5L TDI engine with the same 7-speed automatic DSG transmission. More importantly, with a fuel consumption of 18.19 kilometres/litre (TSI) and 22.15 kilometres/litre (TDI), it gives you maximum power with minimum consumption.

Also available in a 1.6L petrol MPI engine.

5-speed Manual Transmission