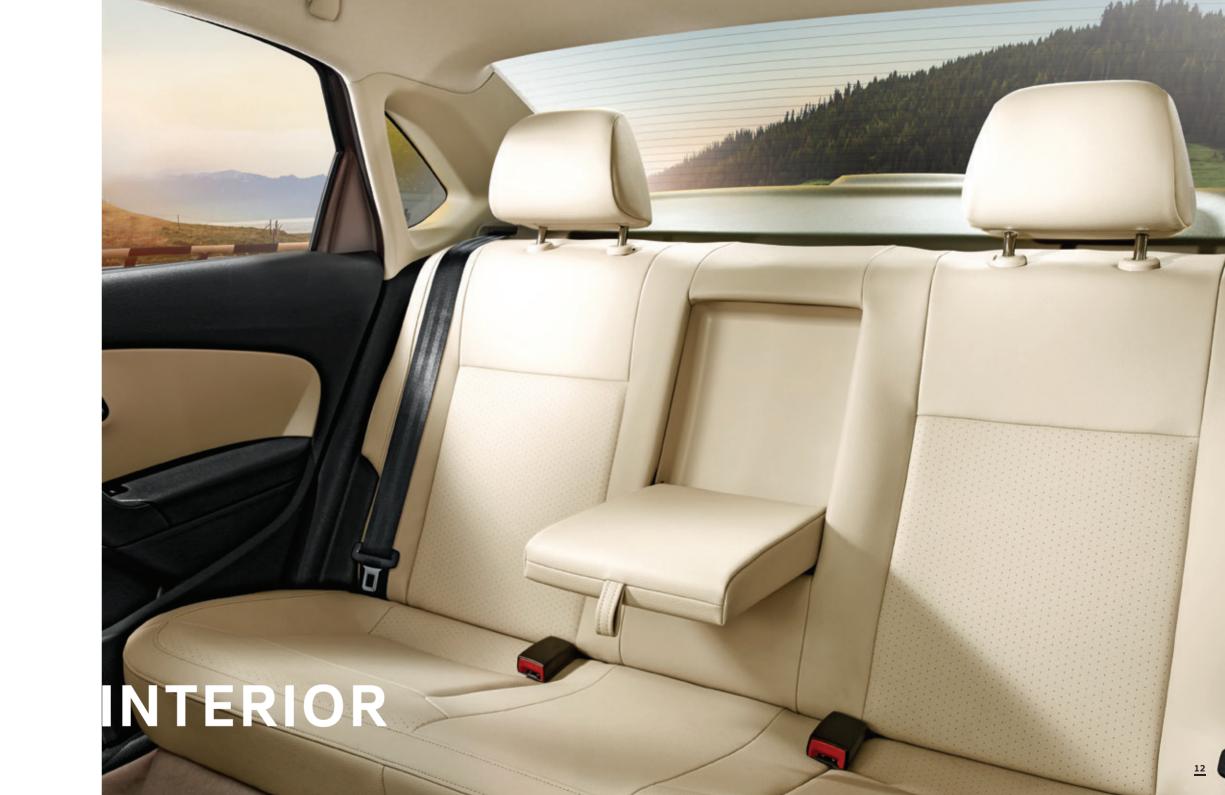

upholstered seats and a height-adjustment lever on the drivers side. For the passengers at the back, comfort is never too far. A foldable armrest, rear air-conditioning vents<sup>4</sup> and a convenient cup holder make the journey relaxing, for all. The Volkswagen Vento is equipped with an intelligent rain sensor<sup>7</sup> to automatically signal the wipers at the sense of any rain. Perfect for those moments when you're faced with a sudden downpour.