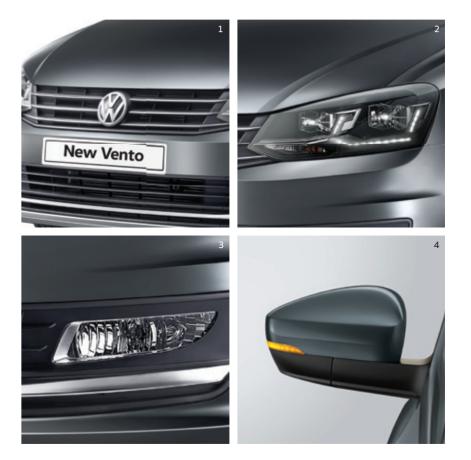

### **FOR THE** BETTER VIEWER, THE BETTER VIEW.

Beauty can only take you so far. But, how about going further with the bold bumper surrounding the chrome-finished touch of a button. grille<sup>1</sup>. Make the hood's sharper lines a part of your chiselled look. Turn heads with the sleek air-intake, fog lights and static cornering lights<sup>3</sup>. And to break the habit of the ordinary, get electrically foldable side mirrors4 with integrated

turn indicators that can be adjusted automatically from your seat, at the

The full LED headlamps with daytime running lights<sup>2</sup>, guarantee second glances. Elegantly around the headlamps, the beautifully crafted DRL will surely make heads turn.

The back adds character with a stylish bumper and 3D effect tail lamps<sup>1</sup>.

The door handle<sup>2</sup>, exhaust<sup>3</sup> and the strip above are all covered in chrome.

Talk about a little more glimmer to the contours.

The back adds character with a stylish bumper and 3D effect tail lamps<sup>1</sup>. And as finishing touches go, we have added slick rear reflectors and bold alloy wheels<sup>4</sup>. A better view, indeed.